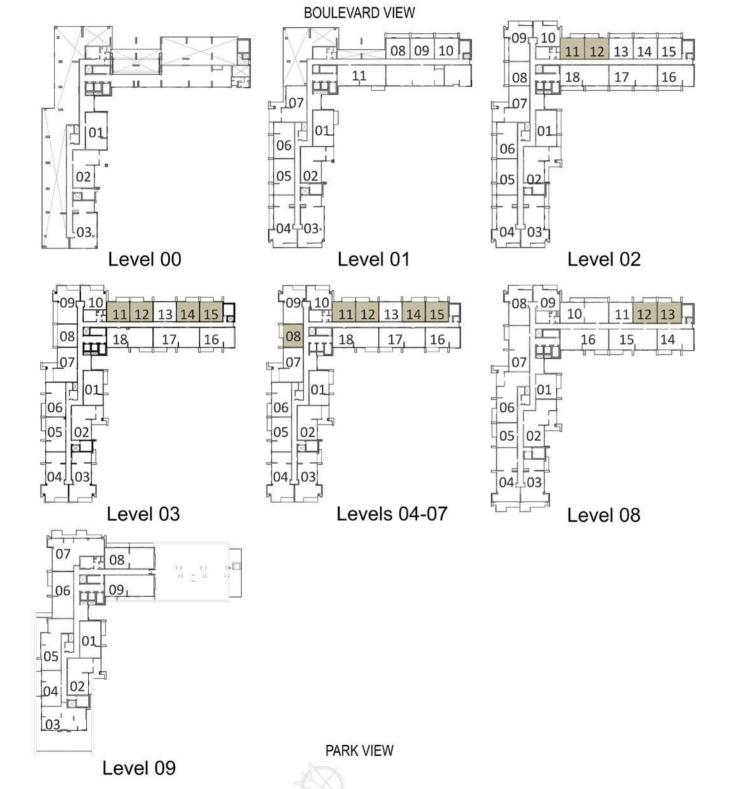

# **BLOCK A**

| UNITS               |
|---------------------|
| A-212               |
| A-312, A-314        |
| A-408, A-412, A-414 |
| A-508, A-512, A-514 |
| A-608, A-612, A-614 |
| A-708, A-712, A-714 |
| A-812               |
|                     |