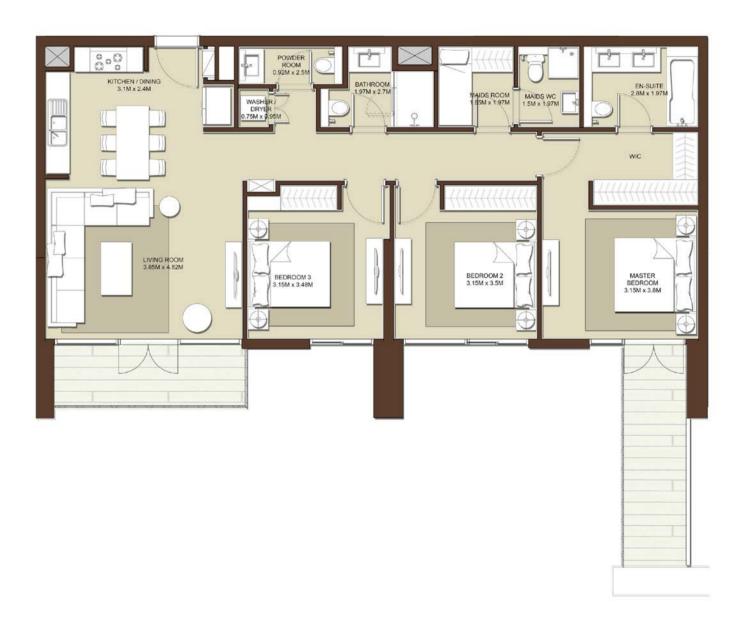

SUITE AREA 995 Sq.ft. / 92.5 Sq.m.

TERRACE AREA 77 Sq.ft. / 7.18 Sq.m.

TOTAL AREA 1072 Sq.ft. / 99.68 Sq.m.

| LEVELS | UNITS        |
|--------|--------------|
| 03     | A-305, A-306 |
| 04     | A-405, A-406 |
| 05     | A-505, A-506 |
| 06     | A-605, A-606 |
| 07     | A-705, A-706 |

SUITE AREA 993 Sq.ft. / 92.28 Sq.m.

TERRACE AREA 79 Sq.ft. / 7.30 Sq.m.

TOTAL AREA 1072 sq.ft. / 99.58 sq.m.