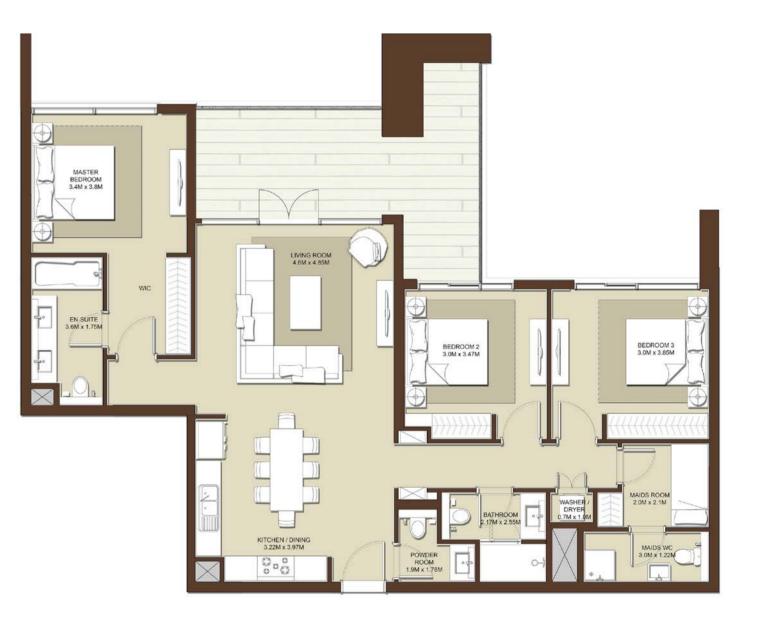

EA Sq.ft. / 137.71 sq.m. |
| 224    | Sq.ft. /20.79 Sq.m.             |
|        | OTAL AREA 59.ft. /158.50 59.m.  |













| LEVELS                                | UNITS     |
|---------------------------------------|-----------|
| 09                                    | A-906     |
|                                       | JITE AREA |
|                                       | RACE AREA |
| TOTAL AREA 1458 sq.ft. / 135.43 sq.m. |           |











## **BLOCK A**

| LEVELS | UNITS                              |
|--------|------------------------------------|
| 08     | A-802                              |
|        | JITE AREA<br>19.ft. / 130.07 sq.m. |
|        | RACE AREA                          |
| TC     | TAL ARFA                           |

1652 Sq.ft. / 153.47 Sq.m.











| LEVELS | UNITS                              |
|--------|------------------------------------|
| 08     | A-810                              |
|        | JITE AREA<br>q.ft. /124.09 Sq.m.   |
| 1,121  | RACE AREA<br>q.ft. / 25.64 sq.m.   |
| -      | OTAL AREA<br>19.ft. / 149.73 Sq.m. |













UNITS

LEVELS

| 09  | A-903                                       |
|-----|---------------------------------------------|
| 138 | SUITE AREA<br>O sq.ft. / 128.29 sq.m.       |
| -7  | TERRACE AREA                                |
| 189 | 3 <sup>Sq.ft.</sup> 175.89 <sup>Sq.m.</sup> |
|     | TOTAL AREA                                  |
| 327 | 4 Sq.ft. / 304.18 Sq.m.                     |



1. All dimensions are in imperial and metric, and measured to structural elements and exclude w