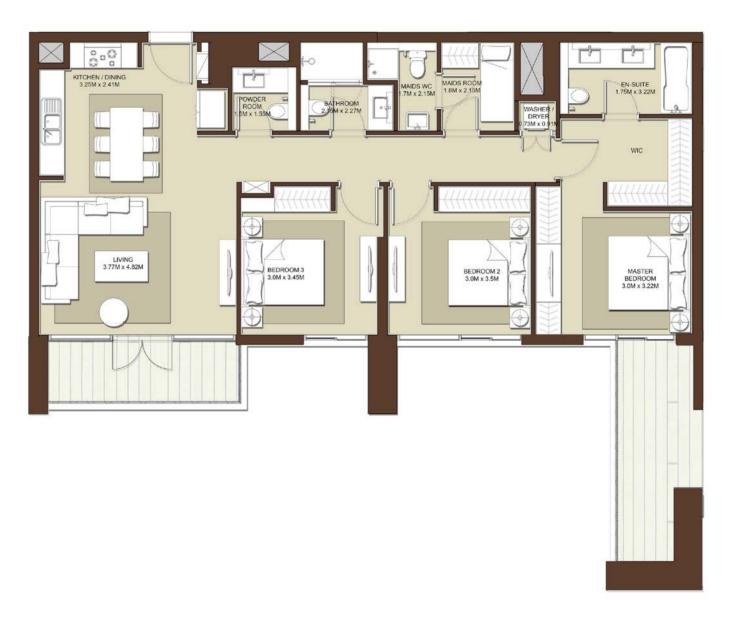

| LEVELS<br>04 | UNITS<br>A-409                                           |
|--------------|----------------------------------------------------------|
|              |                                                          |
| 05           | A-509                                                    |
| 06           | A-609                                                    |
| 07           | A-709                                                    |
| 08           | A-808                                                    |
|              | JITE AREA<br><sup>Sq.ft.</sup> / 105.16 <sup>Sq.m.</sup> |