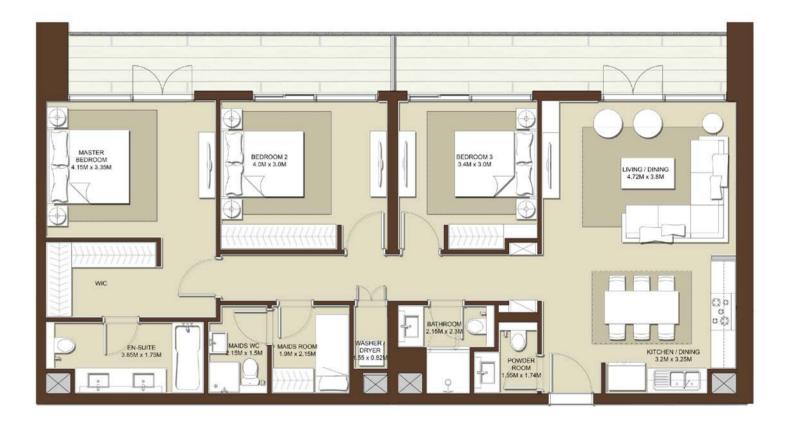

1. All dimensions are in imperial and metric, and measured to structural elements and exclude wall finishes and construction tolerances. 2. All materials, dimensions, and drawings are approximate only. 3. Information is subject to

change without notice, at developer's absolute discretion. 4. Actual area may vary from the stated area. 5. Drawings not to scale. 6. All images used are for illustrative purposes only and do not represent the actual size, features, specifications, fittings, and furnishings. 7. The developer reserves the right to make revisions/alterations, at its absolute discretion, without any liability whatsoever.