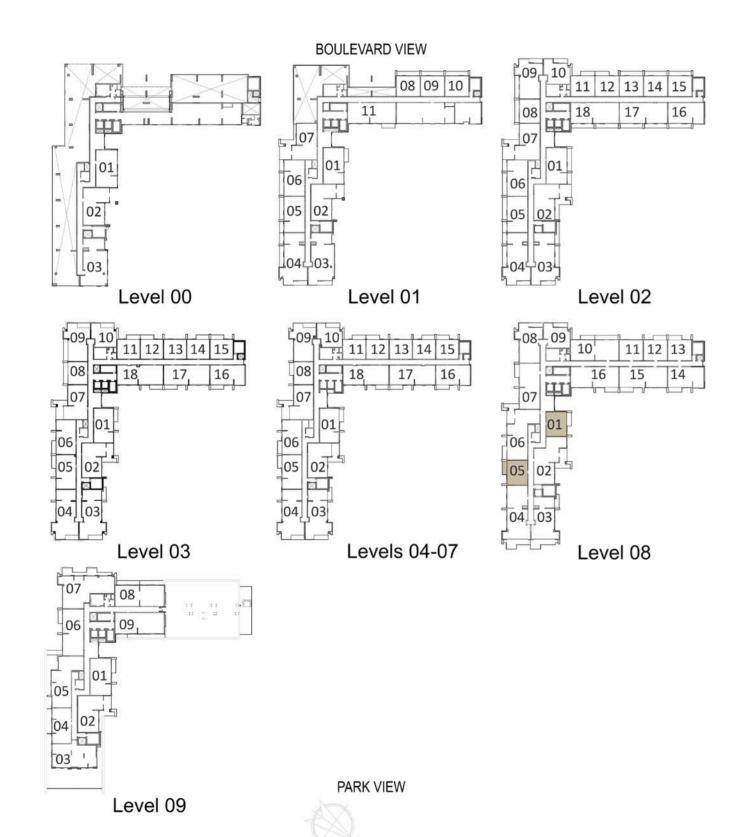

06     | A-613 |
| 07     | A-713 |
| 80     | A-811 |

SUITE AREA 665 sq.ft. / 61.8 sq.m.

> TERRACE AREA 0 Sq.ft. / 0 Sq.m.

TOTAL AREA 665 Sq.ft. / 61.8 Sq.m.













| LEVELS | UNITS     |
|--------|-----------|
| 02     | A-210     |
| 03     | A-310     |
| 04     | A-410     |
| 05     | A-510     |
| 06     | A-610     |
| 07     | A-710     |
| 08     | A-809     |
|        | IITE AREA |

738 Sq.ft. / 68.63 Sq.m.

87 Sq.ft. / 8.09 Sq.m.

TERRACE AREA

TOTAL AREA 825 Sq.ft. / 76.73 Sq.m.















| LEVELS UNITS                        |  |  |
|-------------------------------------|--|--|
| 08 A-801                            |  |  |
| SUITE AREA 683 sq.ft. / 63.43 sq.m. |  |  |
| TERRACE AREA 77 Sq.ft. / 7.18 Sq.m. |  |  |
| TOTAL AREA 760 sq.ft. / 70.61 sq.m. |  |  |



















## **BLOCK A**

| LEVELS | UNITS        |
|--------|--------------|
| 01     | A-101        |
| 03     | A-301, A-316 |
| 04     | A-401, A-416 |
| 05     | A-501, A-516 |
| 06     | A-601, A-616 |
| 07     | A-701, A-716 |
| 08     | A-814        |
| 09     | A-901        |

SUITE AREA 995 Sq.ft. / 92.5 Sq.m.

TERRACE AREA 77 Sq.ft. / 7.18 Sq.m.

TOTAL AREA 1072 Sq.ft. / 99.68 Sq.m.

| LEVELS | UNITS        |
|--------|--------------|
| 03     | A-305, A-306 |
| 04     | A-405, A-406 |
| 05     | A-505, A-506 |
| 06     | A-605, A-606 |
| 07     | A-705, A-706 |

SUITE AREA 993 Sq.ft. / 92.28 Sq.m.

TERRACE AREA 79 Sq.ft. / 7.30 Sq.m.

TOTAL AREA 1072 sq.ft. / 99.58 sq.m.













## **BLOCK A**

| LEVELS                                 | UNITS               |  |
|----