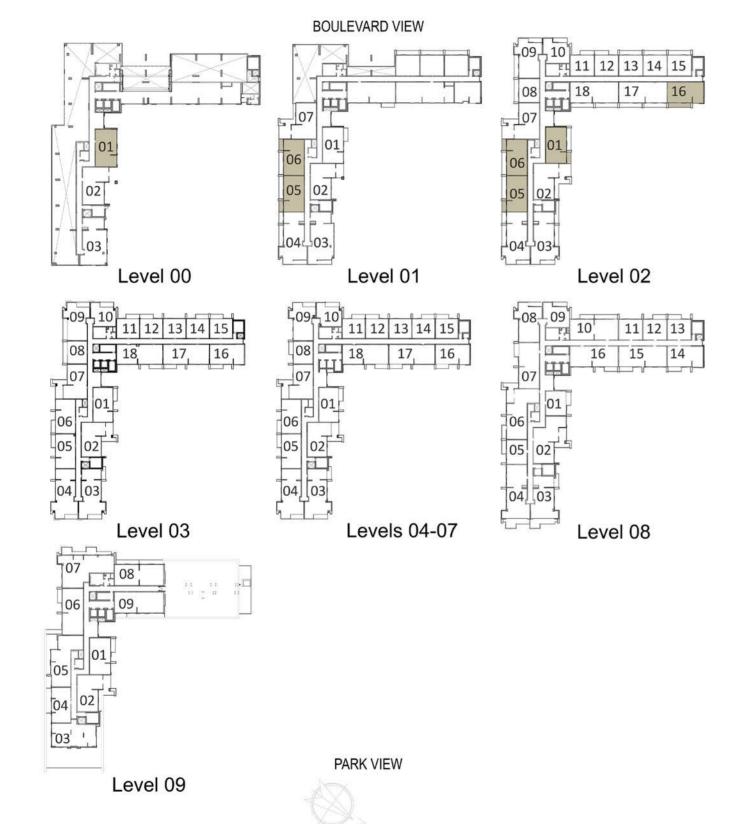

SUITE AREA 995 Sq.ft. / 92.5 Sq.m.

TERRACE AREA 77 Sq.ft. / 7.18 Sq.m.

TOTAL AREA 1072 Sq.ft. / 99.68 Sq.m.

| LEVELS | UNITS        |
|--------|--------------|
| 03     | A-305, A-306 |
| 04     | A-405, A-406 |
| 05     | A-505, A-506 |
| 06     | A-605, A-606 |
| 07     | A-705, A-706 |