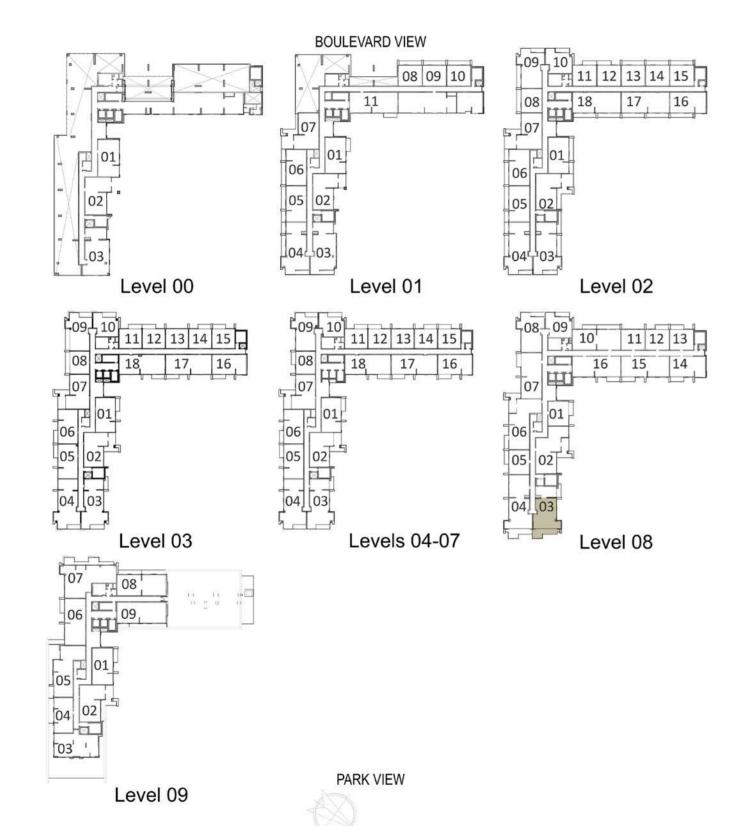

TOTAL AREA 1214 Sq.ft. / 112.81 Sq.m.

| LEVELS  | UNITS                              |
|---------|------------------------------------|
| 08      | A-803                              |
|         | UITE AREA Sq.ft. / 116.38 Sq.m.    |
| A STATE | RRACE AREA<br>Sq.ft. / 29.04 Sq.m. |
|         | OTAL AREA Sq.ft. / 145.42 Sq.m.    |