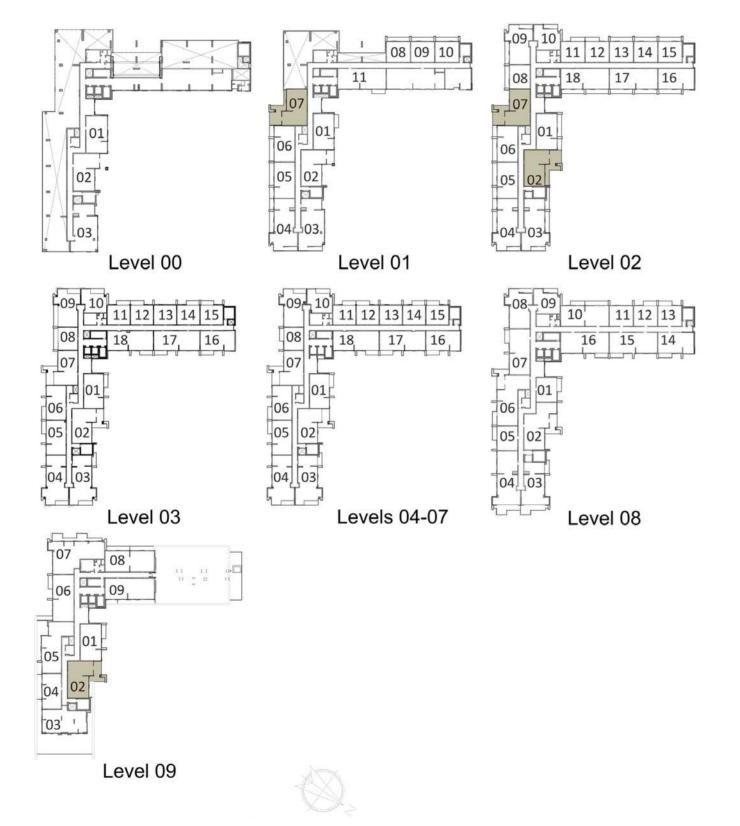

# **BLOCK A**

| LEVELS | UNITS               |
|--------|---------------------|
| 01     | A-108, A-109        |
| 02     | A-208, A-213, A-214 |
| 03     | A-308               |

SUITE AREA 665 <sup>sq.ft.</sup> / 61.8 <sup>sq.m.</sup> TERRACE AREA 129 sq.ft. / 12 sq.m. TOTAL AREA 794.2 Sq.ft. / 73.79 Sq.m.

|   |        | rs    |
|---|--------|-------|
|   | LEVELS | UNITS |
| , | 01     | A-110 |
|   | 02     | A-215 |

671 Sq.ft. / 62.37 Sq.m. TERRACE AREA 129 Sq.ft. / 12 Sq.m.

SUITE AREA

TOTAL AREA 800 Sq.ft. / 74.37 Sq.m.

# **BLOCK A**

| UNITS               |
|---------------------|
| A-212               |
| A-312, A-314        |
| A-408, A-412, A-414 |
| A-508, A-512, A-514 |
| A-608, A-612, A-614 |
| A-708, A-712, A-714 |
| A-812               |
|                     |

665 Sq.ft. / 61.8 Sq.m.

TERRACE AREA 77 Sq.ft. / 7.18 Sq.m.

TERRACE AREA (Lvl 2-7, units 12) 82 Sq.ft. / 7.65 Sq.m.

TOTAL AREA

| 742-747 <sup>sq.ft.</sup> /68.98-69.45 <sup>sq.m.</sup> |                         |  |  |
|---------------------------------------------------------|-------------------------|--|--|
| LEVELS                                                  | UNITS                   |  |  |
| 02                                                      | A-211                   |  |  |
| 03                                                      | A-311, A-315            |  |  |
| 04                                                      | A-411, A-415            |  |  |
| 05                                                      | A-511, A-515            |  |  |
| 06                                                      | A-611, A-615            |  |  |
| 07                                                      | A-711, A-715            |  |  |
| 08                                                      | A-813                   |  |  |
| St                                                      | JITE AREA               |  |  |
| 670 s                                                   | 670 Sq.ft. / 62.3 Sq.m. |  |  |
| TER                                                     | TERRACE AREA            |  |  |
| 77 <sup>s</sup>                                         | 77 Sq.ft. / 7.18 Sq.m.  |  |  |
| TERRACE AREA (Lvl 2-7, units 11)                        |                         |  |  |
| 83 <sup>Sq.ft.</sup> / 7.74 <sup>Sq.m.</sup>            |                         |  |  |
| TOTAL AREA                                              |                         |  |  |
| 747-753 <sup>sq.ft</sup> /69.48-70.04 <sup>sq.m.</sup>  |                         |  |  |

# **BLOCK A**

| LEVELS | UNITS |
|--------|-------|
| 03     | A-313 |
| 04     | A-413 |
| 05     | A-513 |
| 06     | A-613 |
| 07     | A-713 |
| 80     | A-811 |

SUITE AREA 665 sq.ft. / 61.8 sq.m.

> TERRACE AREA 0 Sq.ft. / 0 Sq.m.

TOTAL AREA 665 Sq.ft. / 61.8 Sq.m.

| LEVELS | UNITS     |
|--------|-----------|
| 02     | A-210     |
| 03     | A-310     |
| 04     | A-410     |
| 05     | A-510     |
| 06     | A-610     |
| 07     | A-710     |
| 08     | A-809     |
|        | IITE AREA |

738 Sq.ft. / 68.63 Sq.m.

87 Sq.ft. / 8.09 Sq.m.

TERRACE AREA

TOTAL AREA 825 Sq.ft. / 76.73 Sq.m.

| LEVELS UNITS                        |  |  |
|-------------------------------------|--|--|
| 08 A-801                            |  |  |
| SUITE AREA 683 sq.ft. / 63.43 sq.m. |  |  |
| TERRACE AREA 77 Sq.ft. / 7.18 Sq.m. |  |  |
| TOTAL AREA 760 sq.ft. / 70.61 sq.m. |  |  |

## **BLOCK A**

| LEVELS | UNITS        |
|--------|--------------|
| 01     | A-101        |
| 03     | A-301, A-316 |
| 04     | A-401, A-416 |
| 05     | A-501, A-516 |
| 06     | A-601, A-616 |
| 07     | A-701, A-716 |
| 08     | A-814        |
| 09     | A-901        |

SUITE AREA 995 Sq.ft. / 92.5 Sq.m.

TERRACE AREA 77 Sq.ft. / 7.18 Sq.m.

TOTAL AREA 1072 Sq.ft. / 99.68 Sq.m.

| LEVELS | UNITS        |
|--------|--------------|
| 03     | A-305, A-306 |
| 04     | A-405, A-406 |
| 05     | A-505, A-506 |
| 06     | A-605, A-606 |
| 07     | A-705, A-706 |

SUITE AREA 993 Sq.ft. / 92.28 Sq.m.

TERRACE AREA 79 Sq.ft. / 7.30 Sq.m.

TOTAL AREA 1072 sq.ft. / 99.58 sq.m.

## **BLOCK A**

| LEVELS                                 | UNITS               |  |
|----------------------------------------|---------------------|--|
| 01                                     | A-105, A-106        |  |
| 02                                     | A-201, A-205, A-206 |  |
| SUITE AREA<br>993 sq.ft. / 92.31 sq.m. |                     |  |

TERRACE AREA 195 sq.ft. / 18.07 sq.m.

TOTAL AREA 1187<sup>sq.ft.</sup> /110.38 <sup>sq.m.</sup>

| LEVELS | UNITS                           |
|--------|---------------------------------|
| 02     | A-216                           |
|        | SUITE AREA sq.ft. / 92.41 sq.m. |
|        | RRACE AREA                      |

129 Sq.ft. / 12 Sq.m. TOTAL AREA

1124<sup>Sq.ft.</sup> / 104.41 <sup>Sq.m.</sup>

| LEVELS                                 | UNITS                               |
|----------------------------------------|-------------------------------------|
| 00                                     | A-001                               |
| SUITE AREA<br>995 sq.ft. / 92.46 sq.m. |                                     |
|                                        | RRACE AREA sq.ft. / 62.43 sq.m.     |
|                                        | OTAL AREA<br>'sq.ft. / 154.89 sq.m. |

# **BLOCK A**

| LEVELS | UNITS                            |
|--------|----------------------------------|
| 03     | A-302, A-307                     |
| 04     | A-402, A-407                     |
| 05     | A-502, A-507                     |
| 06     | A-602, A-607                     |
| 07     | A-702, A-707                     |
| S      | SUITE AREA sq.ft. / 100.75 sq.m. |