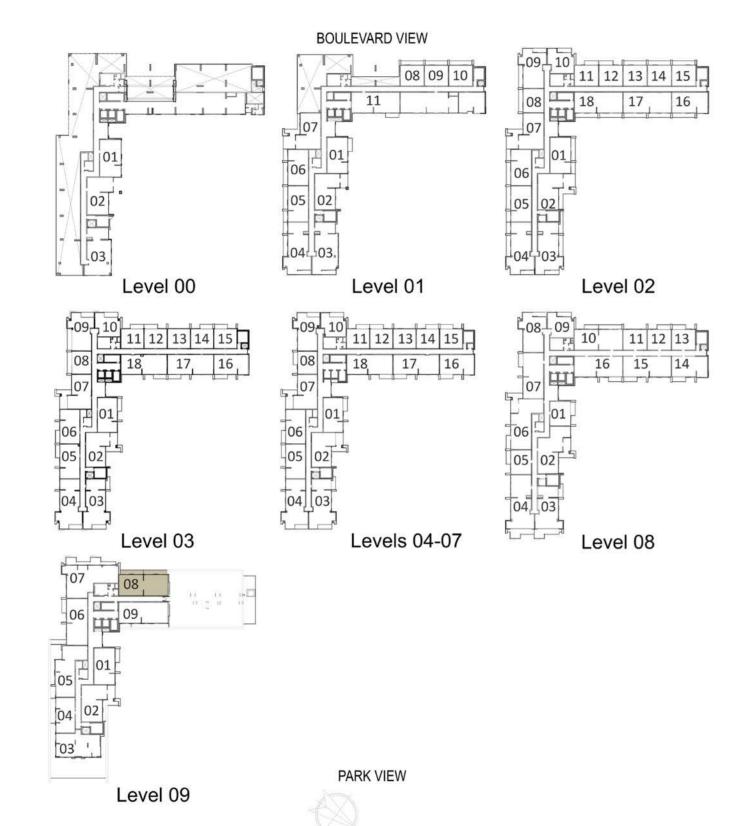

All materials, dimensions, and drawings are approximate only. 3. Information is subject to

change without notice, at developer's absolute discretion. 4. Actual area may vary from the stated area. 5. Drawings not to scale. 6. All images used are for illustrative purposes only and do not represent the actual size, features, specifications, fittings, and furnishings. 7. The developer reserves the right to make revisions/alterations, at its absolute discretion, without any liability whatsoever.













| LEVELS | UNITS                              |
|--------|------------------------------------|
| 09     | A-908                              |
| 100    | JITE AREA<br>q.ft. / 124.37 sq.m.  |
| -      | RACE AREA<br>q.ft. / 25.60 sq.m.   |
|        | DTAL AREA<br>5q.ft. / 149.97 sq.m. |