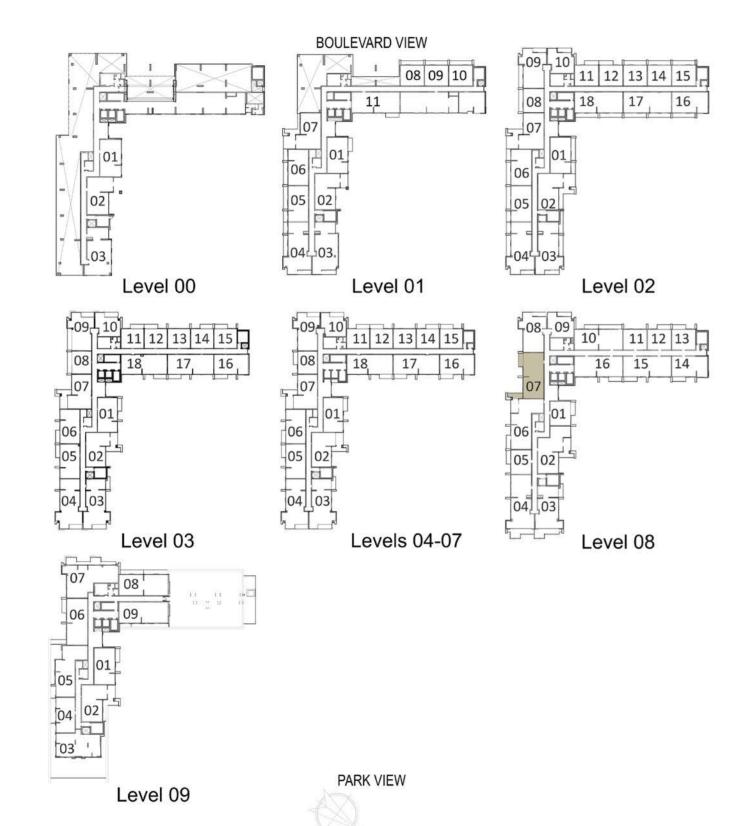

| LEVELS<br>04 | UNITS<br>A-409                                           |
|--------------|----------------------------------------------------------|
|              |                                                          |
| 05           | A-509                                                    |
| 06           | A-609                                                    |
| 07           | A-709                                                    |
| 08           | A-808                                                    |
|              | JITE AREA<br><sup>Sq.ft.</sup> / 105.16 <sup>Sq.m.</sup> |