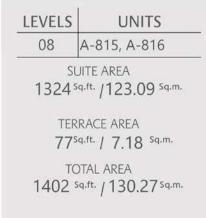

| LEVELS | UNITS                             |
|--------|-----------------------------------|
| 08     | A-807                             |
|        | JITE AREA                         |
|        | RACE AREA<br>69.ft. / 16.95 Sq.m. |
|        | DTAL AREA<br>Sq.ft. /134.31 Sq.m. |