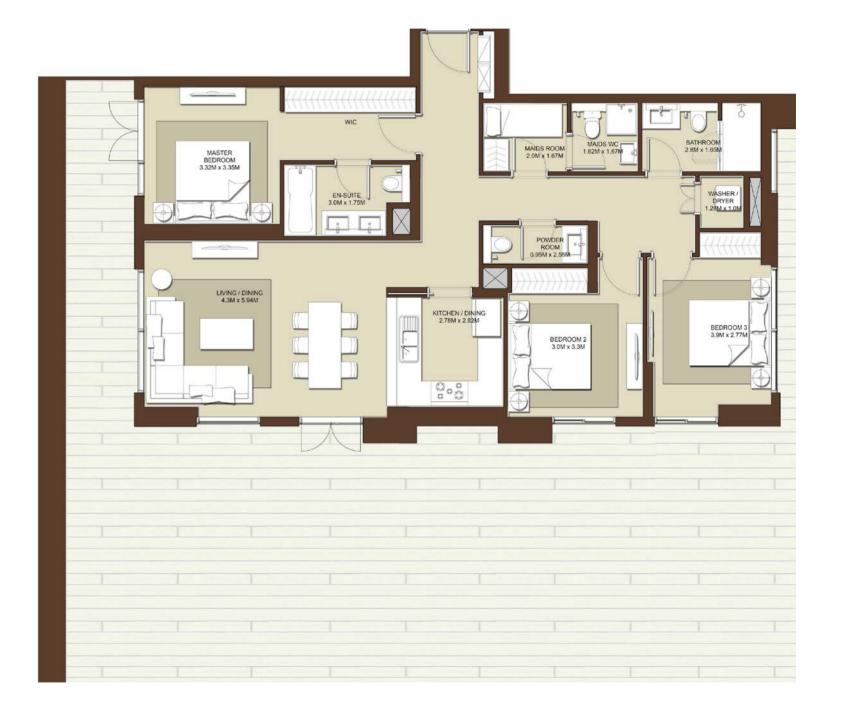

89 | 3 <sup>Sq.ft.</sup> 175.89 <sup>Sq.m.</sup> |
|     | TOTAL AREA                                  |
| 327 | 4 Sq.ft. / 304.18 Sq.m.                     |



1. All dimensions are in imperial and metric, and measured to structural elements and exclude wall finishes and construction tolerances. 2. All materials, dimensions, and drawings are approximate only. 3. Information is subject to

change without notice, at developer's absolute discretion. 4. Actual area may vary from the stated area. 5. Drawings not to scale. 6. All images used are for illustrative purposes only and do not represent the actual size, features, specifications, fittings, and furnishings. 7. The developer reserves the right to make revisions/alterations, at its absolute discretion, without any liability whatsoever.













| LEVELS | UNITS                              |
|--------|------------------------------------|
| 09     | A-908                              |
| 100    | JITE AREA<br>q.ft. / 124.37 sq.m.  |
| -      | RACE AREA<br>q.ft. / 25.60 sq.m.   |
|        | DTAL AREA<br>5q.ft. / 149.97 sq.m. |