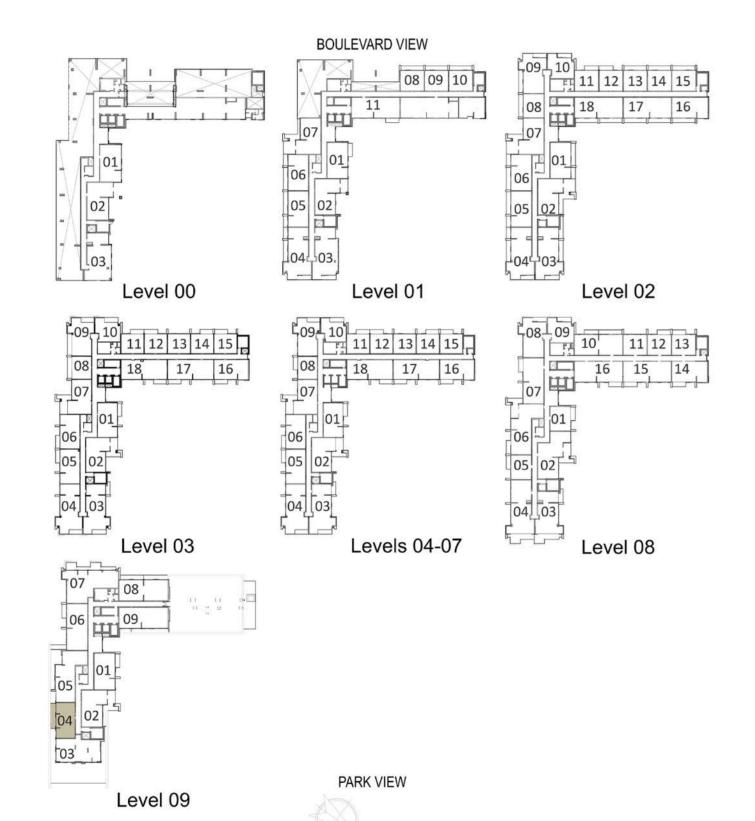

UNITS                           |
|--------|---------------------------------|
| 02     | A-216                           |
|        | SUITE AREA sq.ft. / 92.41 sq.m. |
|        | RRACE AREA                      |

129 Sq.ft. / 12 Sq.m. TOTAL AREA

1124<sup>Sq.ft.</sup> / 104.41 <sup>Sq.m.</sup>

| LEVELS                                 | UNITS                               |
|----------------------------------------|-------------------------------------|
| 00                                     | A-001                               |
| SUITE AREA<br>995 sq.ft. / 92.46 sq.m. |                                     |
|                                        | RRACE AREA sq.ft. / 62.43 sq.m.     |
|                                        | OTAL AREA<br>'sq.ft. / 154.89 sq.m. |



























# **BLOCK A**

| LEVELS | UNITS                            |
|--------|----------------------------------|
| 03     | A-302, A-307                     |
| 04     | A-402, A-407                     |
| 05     | A-502, A-507                     |
| 06     | A-602, A-607                     |
| 07     | A-702, A-707                     |
| S      | SUITE AREA sq.ft. / 100.75 sq.m. |

TERRACE AREA 247 sq.ft. / 23.01 sq.m.

TOTAL AREA 1332 sq.ft. / 123.76sq.m.

| LEVELS | UNITS                             |
|--------|-----------------------------------|
| 00     | A-002                             |
|        | UITE AREA Sq.ft. / 101.09 Sq.m.   |
|        | RRACE AREA<br>sq.ft. / 68.19sq.m. |
|        | OTAL AREA sq.ft. / 169.28 sq.m.   |

| <b>LEVELS</b> | UNITS                 |
|-