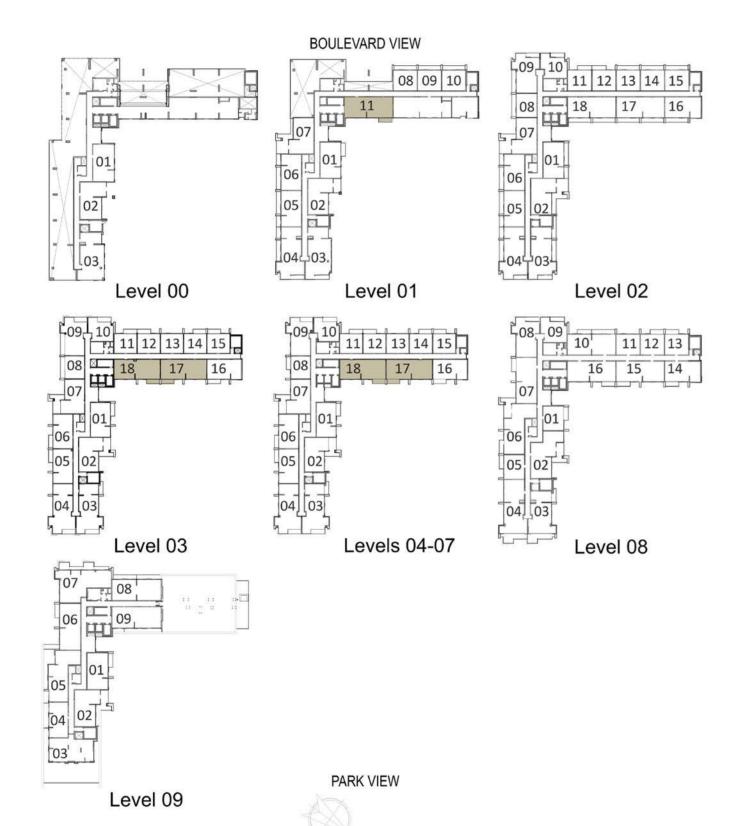

------------------------------------|
| 08      | A-803                              |
|         | UITE AREA Sq.ft. / 116.38 Sq.m.    |
| A STATE | RRACE AREA<br>Sq.ft. / 29.04 Sq.m. |
|         | OTAL AREA Sq.ft. / 145.42 Sq.m.    |













## **BLOCK A**

| LEVELS | UNITS |
|--------|-------|
| 03     | A-317 |
| 04     | A-417 |
| 05     | A-517 |
| 06     | A-617 |
| 07     | A-717 |

SUITE AREA 1323 <sup>sq.ft.</sup> /122.87 <sup>sq.m.</sup>

TERRACE AREA 77 Sq.ft. / 7.18 Sq.m.

TOTAL AREA 1400 sq.ft. / 130.05 sq.m.

| LEVELS | UNITS |
|--------|-------|
| 01     | A-111 |
| 03     | A-318 |
| 04     | A-418 |
| 05     | A-518 |
| 06     | A-618 |
| 07     | A-718 |

SUITE AREA 1334 sq.ft. /124.00 sq.m.

TERRACE AREA 76 Sq.ft. / 7.12 Sq.m.

TOTAL AREA 1411 sq.ft. / 131.12 sq.m.













| LEVELS UNITS |                                         |
|--------------|-----------------------------------------|
| 02           | A-217                                   |
| 1323 s       | JITE AREA q.ft. /122.95 sq.m. RACE AREA |
|              | q.ft. / 24.13 Sq.m.                     |
|              | OTAL AREA<br>iq.ft. / 147.08 sq.m.      |

| LEVELS | UNITS                             |
|--------|-----------------------------------|
| 02     | A-218                             |
| 1332   | JITE AREA Sq.ft. /123.81 Sq.m.    |
|        | RACE AREA<br>Gq.ft. / 24.85 Sq.m. |
|        | OTAL AREA sq.ft. / 148.66 sq.m.   |

















| LEVELS UNITS                             |       |
|------------------------------------------|-------|
| 09