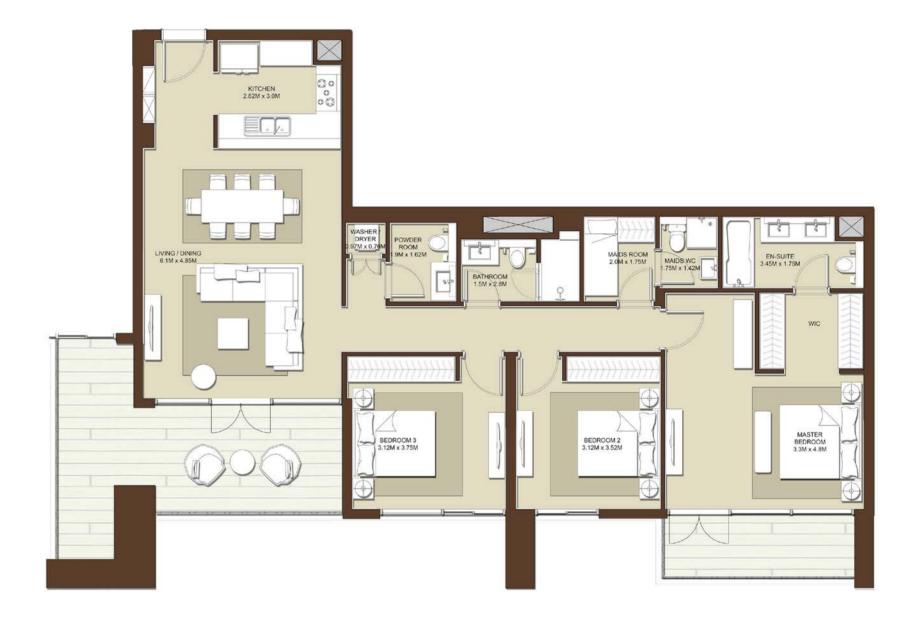

UNITS

LEVELS

| 09  | A-903                                       |
|-----|---------------------------------------------|
| 138 | SUITE AREA<br>O sq.ft. / 128.29 sq.m.       |
| -7  | TERRACE AREA                                |
| 189 | 3 <sup>Sq.ft.</sup> 175.89 <sup>Sq.m.</sup> |
|     | TOTAL AREA                                  |
| 327 | 4 Sq.ft. / 304.18 Sq.m.                     |