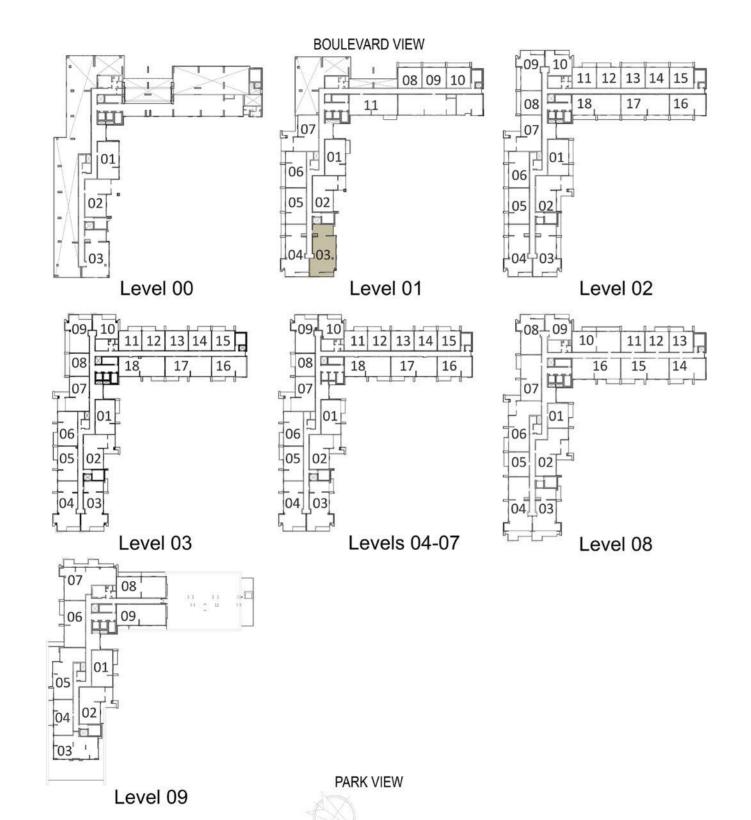

137.04 Sq.m.

TERRACE AREA 148 Sq.ft. / 13.79 Sq.m.

TOTAL AREA 1623 Sq.ft. /150.83 Sq.m.

| LEVELS | UNITS                             |
|--------|-----------------------------------|
| 03     | A-304                             |
| 04     | A-404                             |
| 05     | A-504                             |
| 06     | A-604                             |
| 07     | A-704                             |
|        | Sq.ft. / 136.56 Sq.m. ERRACE AREA |













| LEVELS                                   | UNITS |
|------------------------------------------|-------|
| 01                                       | A-103 |
| SUITE AREA<br>1538 sq.ft. / 142.87sq.m.  |       |
| TERRACE AREA 77 sq.ft. / 7.21sq.m.       |       |
| TOTAL AREA<br>1615 sq.ft. / 150.08 sq.m. |       |













| LEVELS                                   | UNITS |  |
|------------------------------------------|-------|--|
| 03                                       | A-003 |  |
| SUITE AREA<br>1404 sq.ft. / 130.43 sq.m. |       |  |
| TERRACE AREA 1139 Sq.ft. /105.84Sq.m.    |       |  |
| TOTAL AREA 2543 sq.ft. / 236.27 sq.m.    |       |  |













| LEVELS                                  | UNITS |  |
|-----------------------------------------|-------|--|
| 08                                      | A-804 |  |
| SUITE AREA<br>1570 sq.ft. / 145.91sq.m. |       |  |
| TERRACE AREA 236 sq.ft. / 21.98 sq.m.   |       |  |
| TOTAL AREA 1807 sq.ft. / 167.89sq.m.    |       |  |













| LEVELS