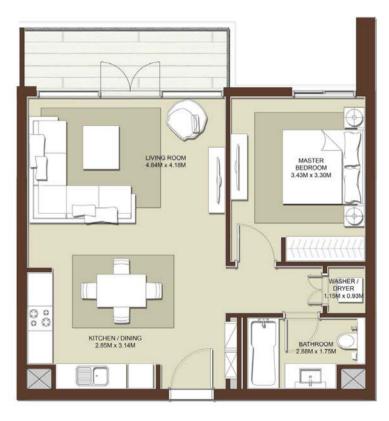

# **BLOCK A**

| LEVELS | UNITS               |
|--------|---------------------|
| 01     | A-108, A-109        |
| 02     | A-208, A-213, A-214 |
| 03     | A-308               |

SUITE AREA 665 <sup>sq.ft.</sup> / 61.8 <sup>sq.m.</sup> TERRACE AREA 129 sq.ft. / 12 sq.m. TOTAL AREA 794.2 Sq.ft. / 73.79 Sq.m.