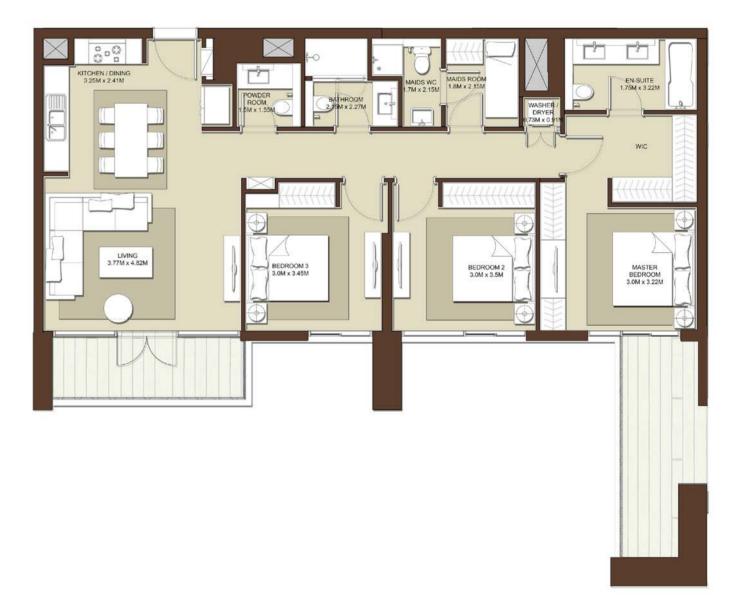

| LEVELS | UNITS                             |
|--------|-----------------------------------|
| 09     | A-905                             |
|        | JITE AREA<br>q.ft. / 131.54 sq.m. |
|        | RACE AREA<br>q.ft. / 47.98 sq.m.  |
|        | OTAL AREA<br>6q.ft. /179.52 sq.m. |