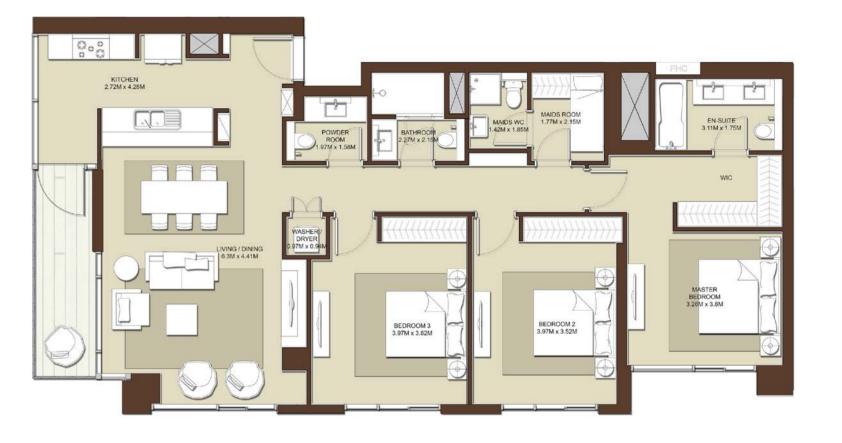

37.04 Sq.m.

TERRACE AREA 148 Sq.ft. / 13.79 Sq.m.

TOTAL AREA 1623 Sq.ft. /150.83 Sq.m.

| LEVELS | UNITS                             |
|--------|-----------------------------------|
| 03     | A-304                             |
| 04     | A-404                             |
| 05     | A-504                             |
| 06     | A-604                             |
| 07     | A-704                             |
|        | Sq.ft. / 136.56 Sq.m. ERRACE AREA |













| LEVELS                                   | UNITS |
|------------------------------------------|-------|
| 01                                       | A-103 |
| SUITE AREA<br>1538 sq.ft. / 142.87sq.m.  |       |
| TERRACE AREA 77 sq.ft. / 7.21sq.m.       |       |
| TOTAL AREA<br>1615 sq.ft. / 150.08 sq.m. |       |













| LEVELS                                   | UNITS |  |
|------------------------------------------|-------|--|
| 03                                       | A-003 |  |
| SUITE AREA<br>1404 sq.ft. / 130.43 sq.m. |       |  |
| TERRACE AREA 1139 Sq.ft. /105.84Sq.m.    |       |  |
| TOTAL AREA 2543 sq.ft. / 236.27 sq.m.    |       |  |













| LEVELS                                  | UNITS |  |
|-----------------------------------------|-------|--|
| 08                                      | A-804 |  |
| SUITE AREA<br>1570 sq.ft. / 145.91sq.m. |       |  |
| TERRACE AREA 236 sq.ft. / 21.98 sq.m.   |       |  |
| TOTAL AREA 1807 sq.ft. / 167.89sq.m.    |       |  |













| LEVELS