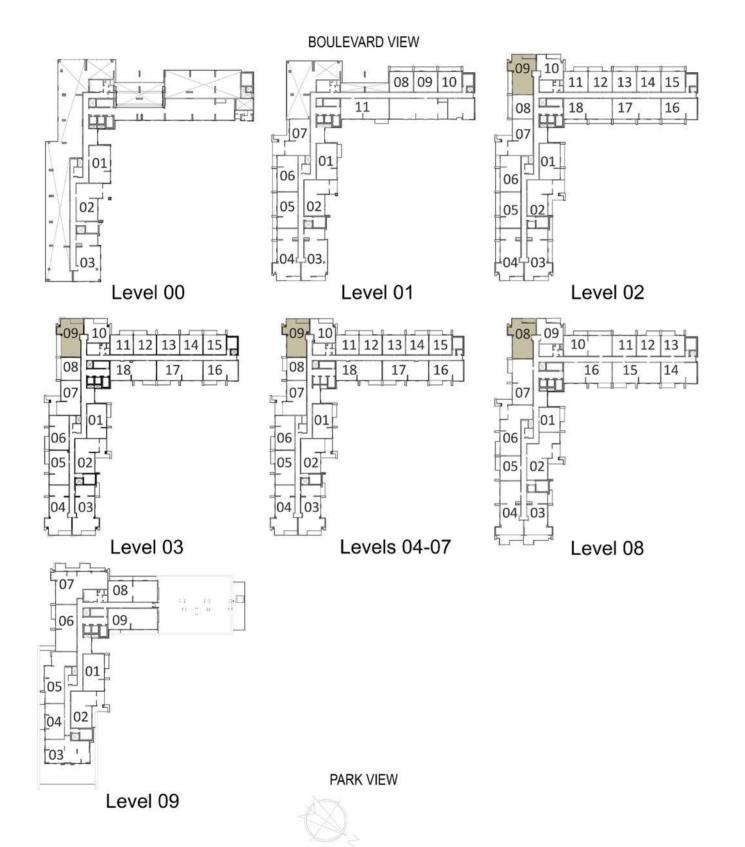

# BLOCK A

| LEVELS | UNITS                             |
|--------|-----------------------------------|
| 02     | A-209                             |
| 03     | A-309                             |
| TER    | RACE AREA<br>Gg.ft. / 20.08 Sq.m. |
|        | OTAL AREA                         |
| 1346   | Sq.ft. / 125.10 Sq.m.             |