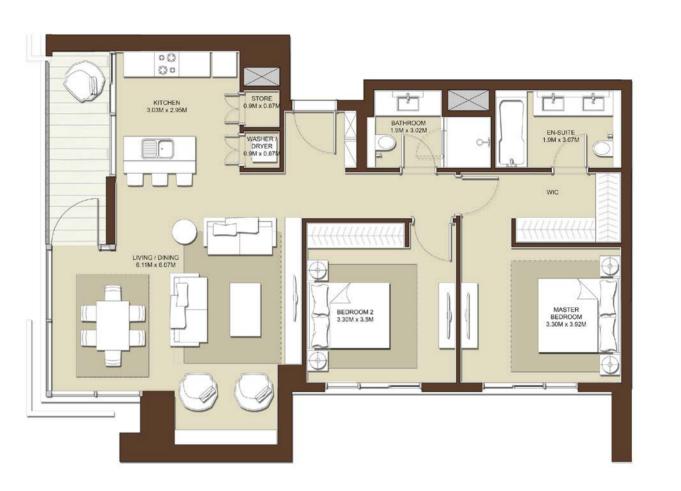

# BLOCK A

| LEVELS | UNITS                             |
|--------|-----------------------------------|
| 02     | A-209                             |
| 03     | A-309                             |
| TER    | RACE AREA<br>Gg.ft. / 20.08 Sq.m. |
|        | OTAL AREA                         |
| 1346   | Sq.ft. / 125.10 Sq.m.             |