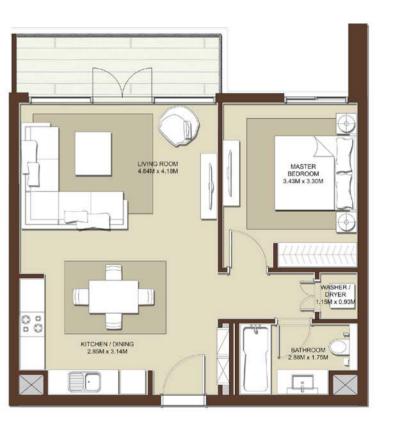

# **BLOCK A**

| LEVELS | UNITS |
|--------|-------|
| 03     | A-313 |
| 04     | A-413 |
| 05     | A-513 |
| 06     | A-613 |
| 07     | A-713 |
| 80     | A-811 |

SUITE AREA 665 sq.ft. / 61.8 sq.m.

> TERRACE AREA 0 Sq.ft. / 0 Sq.m.

TOTAL AREA 665 Sq.ft. / 61.8 Sq.m.

| LEVELS | UNITS     |
|--------|-----------|
| 02     | A-210     |
| 03     | A-310     |
| 04     | A-410     |
| 05     | A-510     |
| 06     | A-610     |
| 07     | A-710     |
| 08     | A-809     |
|        | IITE AREA |