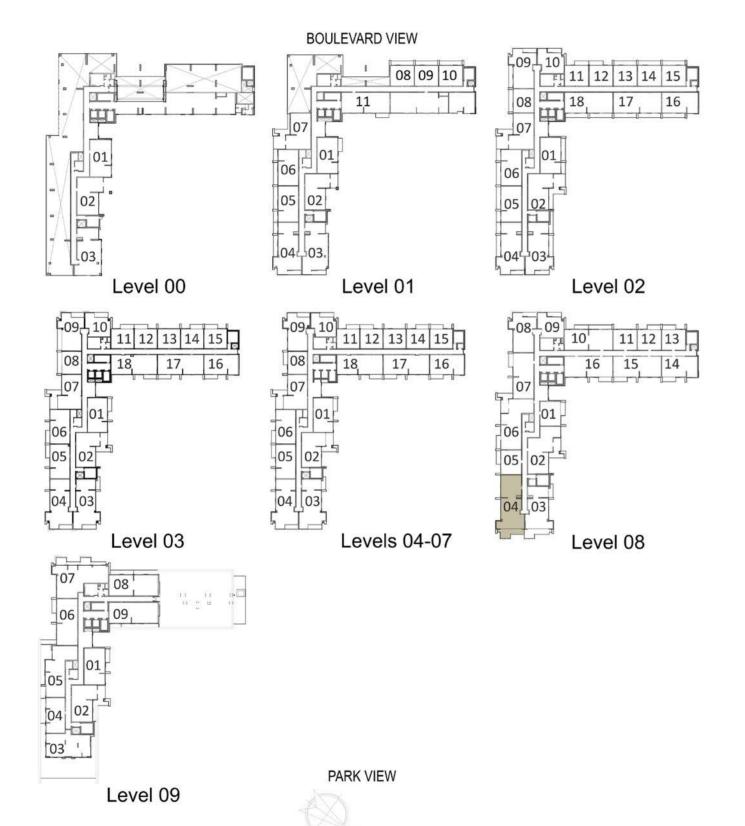

665 Sq.ft. / 61.8 Sq.m.

TERRACE AREA 77 Sq.ft. / 7.18 Sq.m.

TERRACE AREA (Lvl 2-7, units 12) 82 Sq.ft. / 7.65 Sq.m.

TOTAL AREA

| 742-747 <sup>sq.ft.</sup> /68.98-69.45 <sup>sq.m.</sup> |                         |  |  |
|---------------------------------------------------------|-------------------------|--|--|
| LEVELS                                                  | UNITS                   |  |  |
| 02                                                      | A-211                   |  |  |
| 03                                                      | A-311, A-315            |  |  |
| 04                                                      | A-411, A-415            |  |  |
| 05                                                      | A-511, A-515            |  |  |
| 06                                                      | A-611, A-615            |  |  |
| 07                                                      | A-711, A-715            |  |  |
| 08                                                      | A-813                   |  |  |
| St                                                      | JITE AREA               |  |  |
| 670 s                                                   | 670 Sq.ft. / 62.3 Sq.m. |  |  |
| TER                                                     | TERRACE AREA            |  |  |
| 77 <sup>s</sup>                                         | 77 Sq.ft. / 7.18 Sq.m.  |  |  |
| TERRACE AREA (Lvl 2-7, units 11)                        |                         |  |  |
| 83 <sup>Sq.ft.</sup> / 7.74 <sup>Sq.m.</sup>            |                         |  |  |
| TOTAL AREA                                              |                         |  |  |
| 747-753 <sup>sq.ft</sup> /69.48-70.04 <sup>sq.m.</sup>  |                         |  |  |