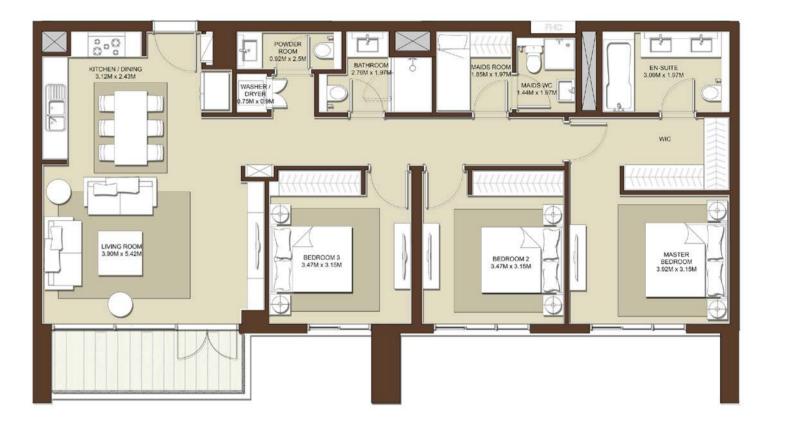

665 Sq.ft. / 61.8 Sq.m.

TERRACE AREA 77 Sq.ft. / 7.18 Sq.m.

TERRACE AREA (Lvl 2-7, units 12) 82 Sq.ft. / 7.65 Sq.m.

TOTAL AREA

| 742-747 <sup>sq.ft.</sup> /68.98-69.45 <sup>sq.m.</sup> |                         |  |  |
|---------------------------------------------------------|-------------------------|--|--|
| LEVELS                                                  | UNITS                   |  |  |
| 02                                                      | A-211                   |  |  |
| 03                                                      | A-311, A-315            |  |  |
| 04                                                      | A-411, A-415            |  |  |
| 05                                                      | A-511, A-515            |  |  |
| 06                                                      | A-611, A-615            |  |  |
| 07                                                      | A-711, A-715            |  |  |
| 08                                                      | A-813                   |  |  |
| St                                                      | JITE AREA               |  |  |
| 670 s                                                   | 670 Sq.ft. / 62.3 Sq.m. |  |  |
| TER                                                     | TERRACE AREA            |  |  |
| 77 <sup>s</sup>                                         | 77 Sq.ft. / 7.18 Sq.m.  |  |  |
| TERRACE AREA (Lvl 2-7, units 11)                        |                         |  |  |
| 83 <sup>Sq.ft.</sup> / 7.74 <sup>Sq.m.</sup>            |                         |  |  |
| TOTAL AREA                                              |                         |  |  |
| 747-753 <sup>sq.ft</sup> /69.48-70.04 <sup>sq.m.</sup>  |                         |  |  |