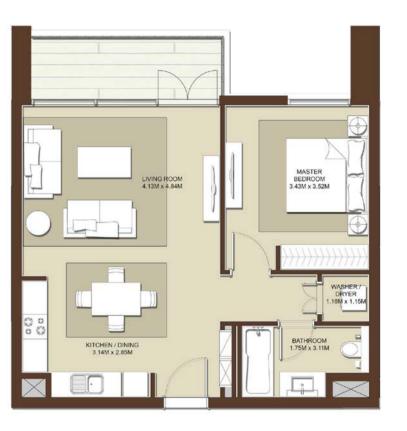

# **BLOCK A**

| LEVELS | UNITS               |
|--------|---------------------|
| 01     | A-108, A-109        |
| 02     | A-208, A-213, A-214 |
| 03     | A-308               |

SUITE AREA 665 <sup>sq.ft.</sup> / 61.8 <sup>sq.m.</sup> TERRACE AREA 129 sq.ft. / 12 sq.m. TOTAL AREA 794.2 Sq.ft. / 73.79 Sq.m.