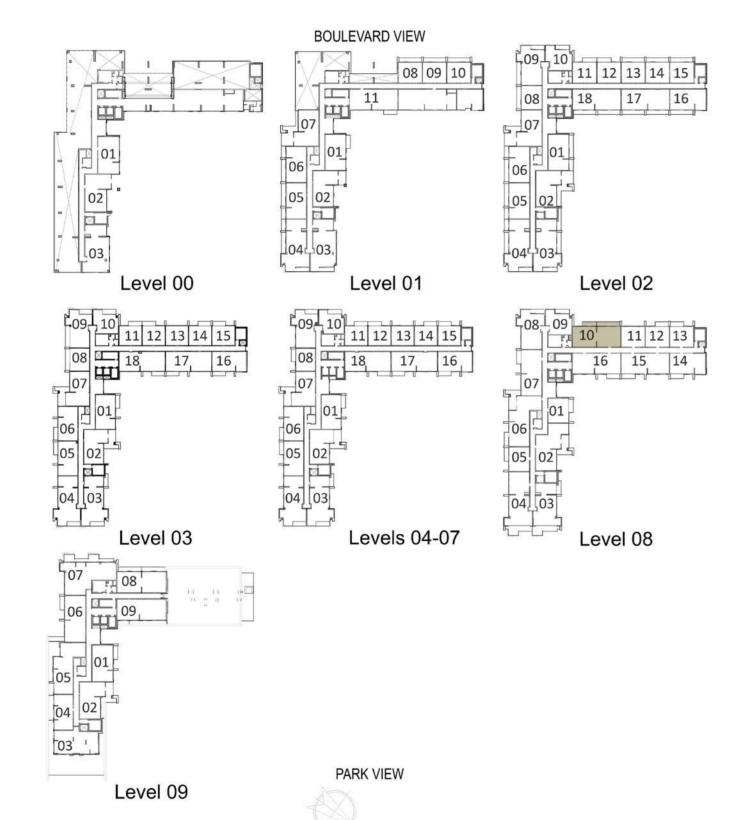

| JITE AREA |
|                                       | RACE AREA |
| TOTAL AREA 1458 sq.ft. / 135.43 sq.m. |           |











## **BLOCK A**

| LEVELS | UNITS                              |
|--------|------------------------------------|
| 08     | A-802                              |
|        | JITE AREA<br>19.ft. / 130.07 sq.m. |
|        | RACE AREA                          |
| TC     | TAL ARFA                           |

1652 Sq.ft. / 153.47 Sq.m.











| LEVELS | UNITS                              |
|--------|------------------------------------|
| 08     | A-810                              |
|        | JITE AREA<br>q.ft. /124.09 Sq.m.   |
| 1,121  | RACE AREA<br>q.ft. / 25.64 sq.m.   |
| -      | OTAL AREA<br>19.ft. / 149.73 Sq.m. |













UNITS

LEVELS

| 09  | A-903                                       |
|-----|---------------------------------------------|
| 138 | SUITE AREA<br>O sq.ft. / 128.29 sq.m.       |
| -7  | TERRACE AREA                                |
| 189 | 3 <sup>Sq.ft.</sup> 175.89 <sup>Sq.m.</sup> |
|     | TOTAL AREA                                  |
| 327 | 4 Sq.ft. / 304.18 Sq.m.                     |



1. All dimensions are in imperial and metric, and measured to structural elements and exclude wall finishes and construction tolerances. 2. All materials, dimensions, and drawings are approximate only. 3. Information is subject to

change without notice, at developer's absolute discretion. 4. Actual area may vary from the stated area. 5. Drawings not to scale. 6. All images used are for il