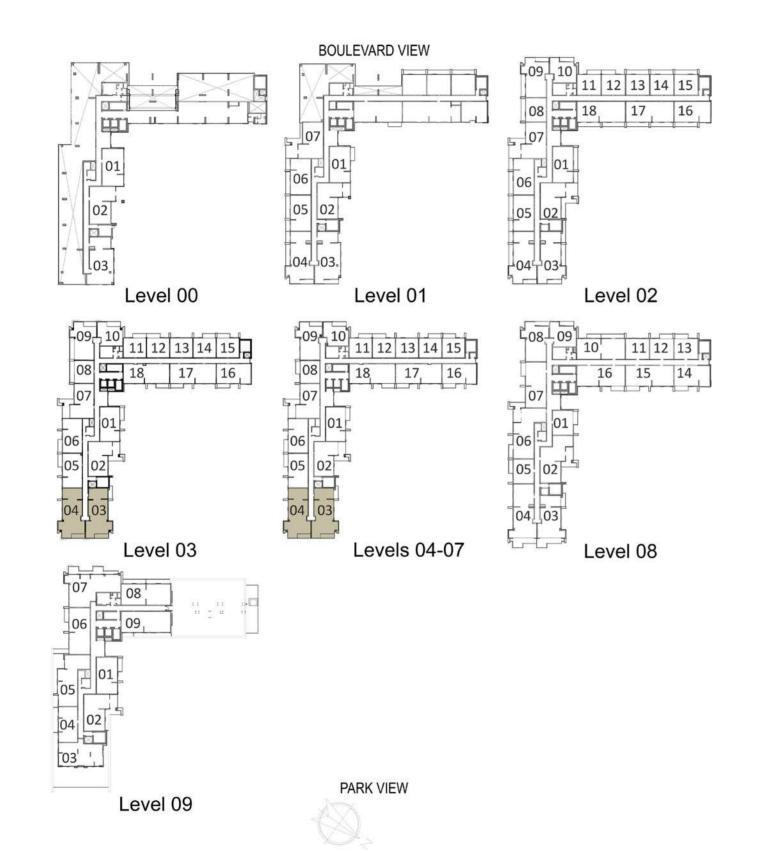

AREA<br>1470 sq.ft. / 136.59 sq.m. |  |
|        | RRACE AREA<br>Lsq.ft. / 25.41 sq.m.      |  |
|        | OTAL AREA Sq.ft. /162.00 Sq.m.           |  |













## **BLOCK A**

| LEVELS | UNITS |
|--------|-------|
| 03     | A-303 |
| 04     | A-403 |
| 05     | A-503 |
| 06     | A-603 |
| 07     | A-703 |

1475 Sq.ft. / 137.04 Sq.m.

TERRACE AREA 148 Sq.ft. / 13.79 Sq.m.

TOTAL AREA 1623 Sq.ft. /150.83 Sq.m.

| LEVELS | UNITS                             |
|--------|-----------------------------------|
| 03     | A-304                             |
| 04     | A-404                             |
| 05     | A-504                             |
| 06     | A-604                             |
| 07     | A-704                             |
|        | Sq.ft. / 136.56 Sq.m. ERRACE AREA |













| LEVELS                                   | UNITS |
|------------------------------------------|-------|
| 01                                       | A-103 |
| SUITE AREA<br>1538 sq.ft. / 142.87sq.m.  |       |
| TERRACE AREA 77 sq.ft. / 7.21sq.m.       |       |
| TOTAL AREA<br>1615 sq.ft. / 150.08 sq.m. |       |













| LEVELS                                   | UNITS |  |
|------------------------------------------|-------|--|
| 03                                       | A-003 |  |
| SUITE AREA<br>1404 sq.ft. / 130.43 sq.m. |       |  |
| TERRACE AREA 1139 Sq.ft. /105.84Sq.m.    |       |  |
| TOTAL AREA 2543 sq.ft. / 236.27 sq.m.    |       |  |













| LEVELS                                  | UNITS |  |
|-----------------------------------------|-------|--