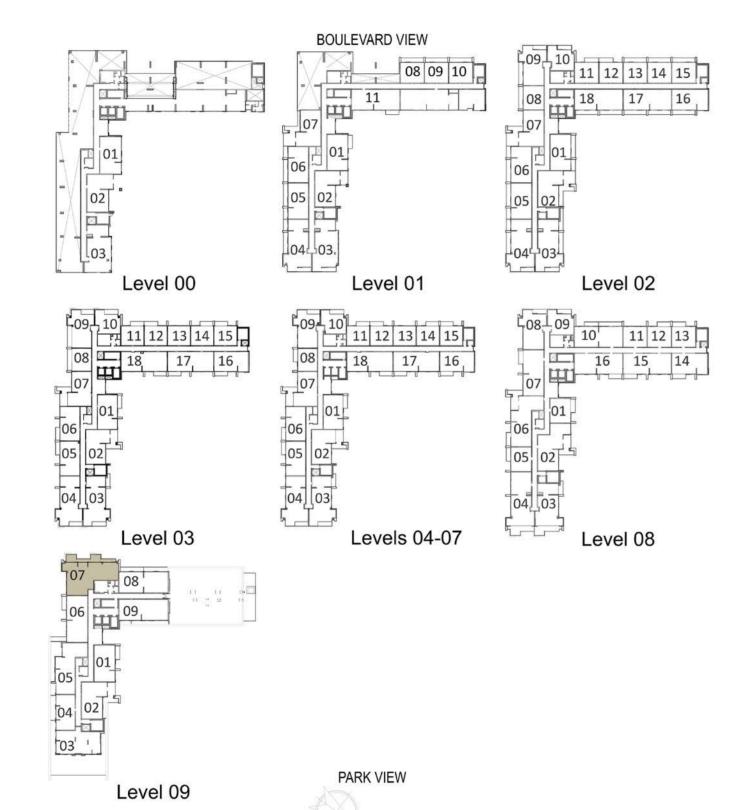

## **BLOCK A**

| LEVELS | UNITS |
|--------|-------|
| 03     | A-317 |
| 04     | A-417 |
| 05     | A-517 |
| 06     | A-617 |
| 07     | A-717 |

SUITE AREA 1323 <sup>sq.ft.</sup> /122.87 <sup>sq.m.</sup>

TERRACE AREA 77 Sq.ft. / 7.18 Sq.m.

TOTAL AREA 1400 sq.ft. / 130.05 sq.m.

| LEVELS | UNITS |
|--------|-------|
| 01     | A-111 |
| 03     | A-318 |
| 04     | A-418 |
| 05     | A-518 |
| 06     | A-618 |
| 07     | A-718 |