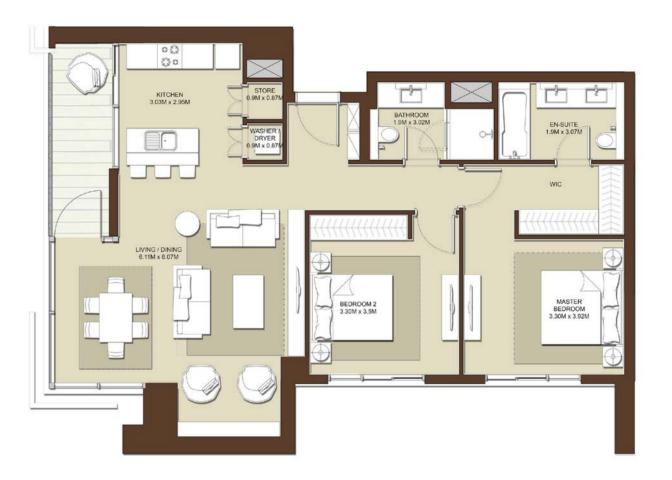

TOTAL AREA 1214 Sq.ft. / 112.81 Sq.m.

| LEVELS  | UNITS                              |
|---------|------------------------------------|
| 08      | A-803                              |
|         | UITE AREA Sq.ft. / 116.38 Sq.m.    |
| A STATE | RRACE AREA<br>Sq.ft. / 29.04 Sq.m. |
|         | OTAL AREA Sq.ft. / 145.42 Sq.m.    |