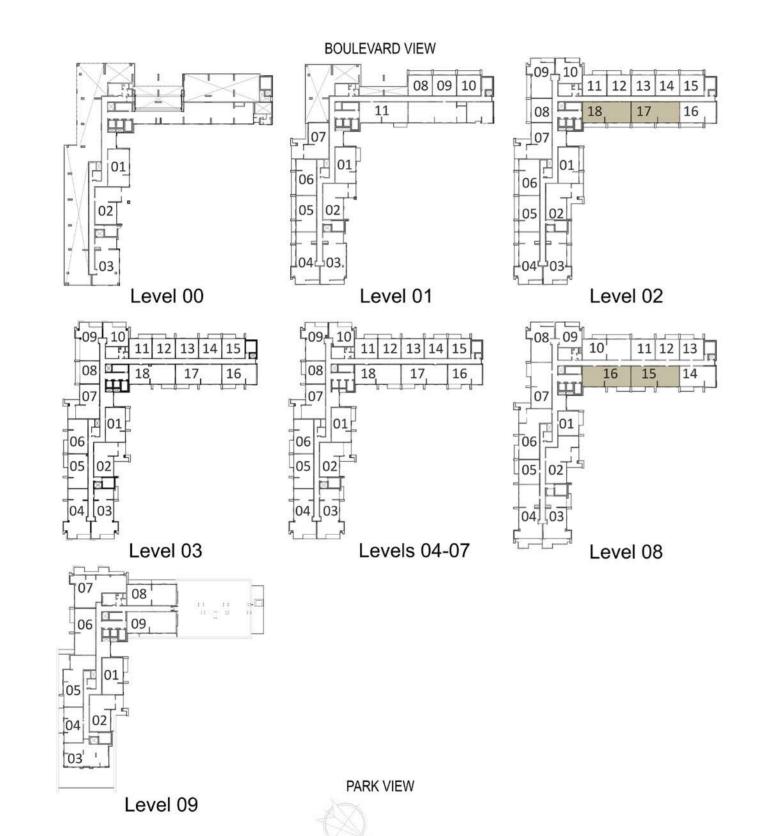

| A-618 |
| 07     | A-718 |

SUITE AREA 1334 sq.ft. /124.00 sq.m.

TERRACE AREA 76 Sq.ft. / 7.12 Sq.m.

TOTAL AREA 1411 sq.ft. / 131.12 sq.m.













| LEVELS UNITS |                                         |
|--------------|-----------------------------------------|
| 02           | A-217                                   |
| 1323 s       | JITE AREA q.ft. /122.95 sq.m. RACE AREA |
|              | q.ft. / 24.13 Sq.m.                     |
|              | OTAL AREA<br>iq.ft. / 147.08 sq.m.      |

| LEVELS | UNITS                             |
|--------|-----------------------------------|
| 02     | A-218                             |
| 1332   | JITE AREA Sq.ft. /123.81 Sq.m.    |
|        | RACE AREA<br>Gq.ft. / 24.85 Sq.m. |
|        | OTAL AREA sq.ft. / 148.66 sq.m.   |

















| LEVELS UNITS                             |       |
|------------------------------------------|-------|
| 09                                       | A-909 |
| SUITE AREA<br>1337 sq.ft. / 124.17 sq.m. |       |
| TERRACE AREA 285 sq.ft. / 26.51 sq.m.    |       |
| TOTAL AREA                               |       |

1622 Sq.ft. / 150.68 Sq.m.













| LEVELS | UNITS                                                                 |
|--------|-----------------------------------------------------------------------|
| 01     | A-104                                                                 |
| 1474   | SUITE AREA  Sq.ft. / 136.93 Sq.m.  ERRACE AREA  [Sq.ft. / 25.41 Sq.m. |
|        | TOTAL AREA<br>7 Sq.ft. /162.34 Sq.m.                                  |

| LEVELS