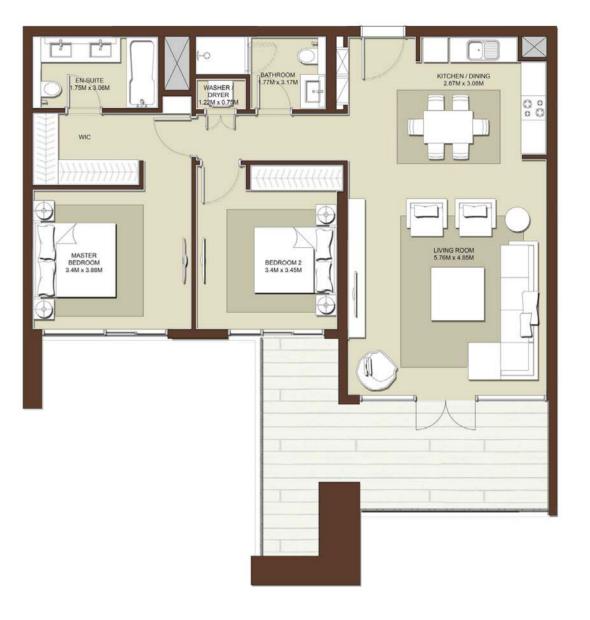

# **BLOCK A**

| LEVELS | UNITS               |
|--------|---------------------|
| 01     | A-108, A-109        |
| 02     | A-208, A-213, A-214 |
| 03     | A-308               |

SUITE AREA 665 <sup>sq.ft.</sup> / 61.8 <sup>sq.m.</sup> TERRACE AREA 129 sq.ft. / 12 sq.m. TOTAL AREA 794.2 Sq.ft. / 73.79 Sq.m.

|   |        | rs    |
|---|--------|-------|
|   | LEVELS | UNITS |
| , | 01     | A-110 |
|   | 02     | A-215 |

671 Sq.ft. / 62.37 Sq.m. TERRACE AREA 129 Sq.ft. / 12 Sq.m.

SUITE AREA

TOTAL AREA 800 Sq.ft. / 74.37 Sq.m.