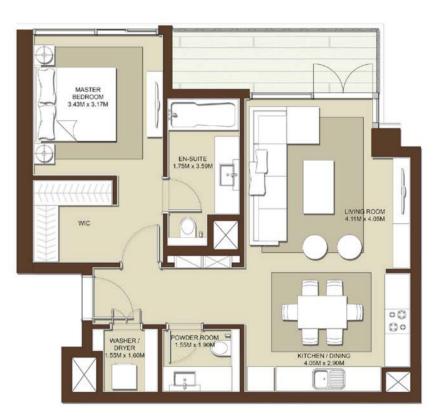

|                         |  |  |
| 747-753 <sup>sq.ft</sup> /69.48-70.04 <sup>sq.m.</sup>  |                         |  |  |











# **BLOCK A**

| LEVELS | UNITS |
|--------|-------|
| 03     | A-313 |
| 04     | A-413 |
| 05     | A-513 |
| 06     | A-613 |
| 07     | A-713 |
| 80     | A-811 |

SUITE AREA 665 sq.ft. / 61.8 sq.m.

> TERRACE AREA 0 Sq.ft. / 0 Sq.m.

TOTAL AREA 665 Sq.ft. / 61.8 Sq.m.













| LEVELS | UNITS     |
|--------|-----------|
| 02     | A-210     |
| 03     | A-310     |
| 04     | A-410     |
| 05     | A-510     |
| 06     | A-610     |
| 07     | A-710     |
| 08     | A-809     |
|        | IITE AREA |

738 Sq.ft. / 68.63 Sq.m.

87 Sq.ft. / 8.09 Sq.m.

TERRACE AREA

TOTAL AREA 825 Sq.ft. / 76.73 Sq.m.















| LEVELS UNITS                        |  |  |
|-------------------------------------|--|--|
| 08 A-801                            |  |  |
| SUITE AREA 683 sq.ft. / 63.43 sq.m. |  |  |
| TERRACE AREA 77 Sq.ft. / 7.18 Sq.m. |  |  |
| TOTAL AREA 760 sq.ft. / 70.61 sq.m. |  |  |



















## **BLOCK A**

| LEVELS | UNITS        |
|--------|--------------|
| 01     | A-101        |
| 03     | A-301, A-316 |
| 04     | A-401, A-416 |
| 05     | A-501, A-516 |
| 06     | A-601, A-616 |
| 07     | A-701, A-716 |
| 08     | A-814        |
| 09     | A-901        |

SUITE AREA 995 Sq.ft. / 92.5 Sq.m.

TERRACE AREA 77 Sq.ft. / 7.18 Sq.m.

TOTAL AREA 1072 Sq.ft. / 99.68 Sq.m.

| LEVELS | UNITS        |
|--------|--------------|
| 03     | A-305, A-306 |
| 04     | A-405, A-406 |
|