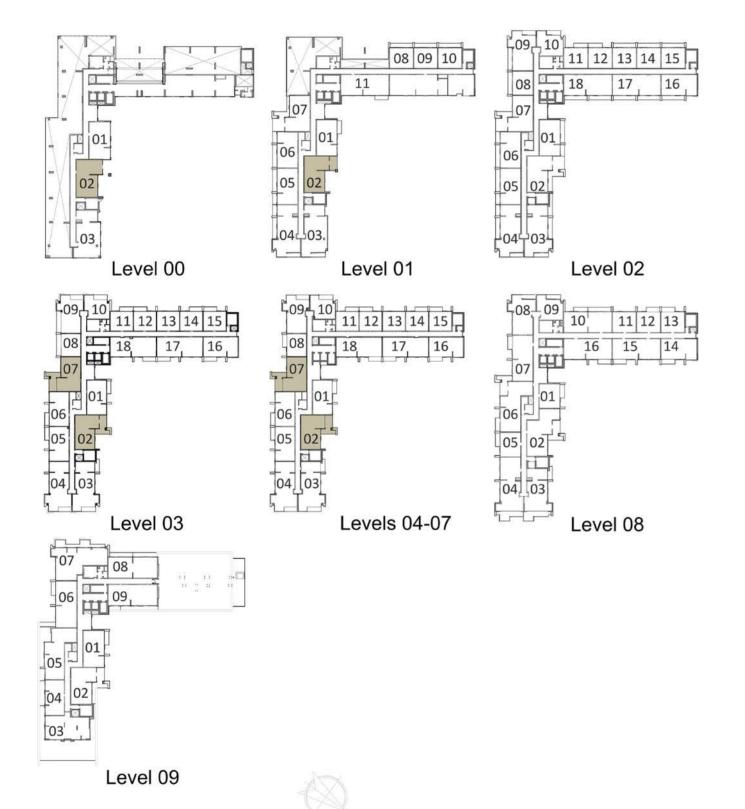

# **BLOCK A**

| LEVELS | UNITS               |
|--------|---------------------|
| 01     | A-108, A-109        |
| 02     | A-208, A-213, A-214 |
| 03     | A-308               |

SUITE AREA 665 <sup>sq.ft.</sup> / 61.8 <sup>sq.m.</sup> TERRACE AREA 129 sq.ft. / 12 sq.m. TOTAL AREA 794.2 Sq.ft. / 73.79 Sq.m.

|   |        | rs    |
|---|--------|-------|
|   | LEVELS | UNITS |
| , | 01     | A-110 |
|   | 02     | A-215 |

671 Sq.ft. / 62.37 Sq.m. TERRACE AREA 129 Sq.ft. / 12 Sq.m.

SUITE AREA

TOTAL AREA 800 Sq.ft. / 74.37 Sq.m.

# **BLOCK A**

| UNITS               |
|---------------------|
| A-212               |
| A-312, A-314        |
| A-408, A-412, A-414 |
| A-508, A-512, A-514 |
| A-608, A-612, A-614 |
| A-708, A-712, A-714 |
| A-812               |
|                     |

665 Sq.ft. / 61.8 Sq.m.

TERRACE AREA 77 Sq.ft. / 7.18 Sq.m.

TERRACE AREA (Lvl 2-7, units 12) 82 Sq.ft. / 7.65 Sq.m.

TOTAL AREA

| 742-747 <sup>sq.ft.</sup> /68.98-69.45 <sup>sq.m.</sup> |                         |  |  |
|---------------------------------------------------------|-------------------------|--|--|
| LEVELS                                                  | UNITS                   |  |  |
| 02                                                      | A-211                   |  |  |
| 03                                                      | A-311, A-315            |  |  |
| 04                                                      | A-411, A-415            |  |  |
| 05                                                      | A-511, A-515            |  |  |
| 06                                                      | A-611, A-615            |  |  |
| 07                                                      | A-711, A-715            |  |  |
| 08                                                      | A-813                   |  |  |
| St                                                      | JITE AREA               |  |  |
| 670 s                                                   | 670 Sq.ft. / 62.3 Sq.m. |  |  |
| TER                                                     | TERRACE AREA            |  |  |
| 77 <sup>s</sup>                                         | 77 Sq.ft. / 7.18 Sq.m.  |  |  |
| TERRACE AREA (Lvl 2-7, units 11)                        |                         |  |  |
| 83 <sup>Sq.ft.</sup> / 7.74 <sup>Sq.m.</sup>            |                         |  |  |
| TOTAL AREA                                              |                         |  |  |
| 747-753 <sup>sq.ft</sup> /69.48-70.04 <sup>sq.m.</sup>  |                         |  |  |

# **BLOCK A**

| LEVELS | UNITS |
|--------|-------|
| 03     | A-313 |
| 04     | A-413 |
| 05     | A-513 |
| 06     | A-613 |
| 07     | A-713 |
| 80     | A-811 |

SUITE AREA 665 sq.ft. / 61.8 sq.m.

> TERRACE AREA 0 Sq.ft. / 0 Sq.m.

TOTAL AREA 665 Sq.ft. / 61.8 Sq.m.

| LEVELS | UNITS     |
|--------|-----------|
| 02     | A-210     |
| 03     | A-310     |
| 04     | A-410     |
| 05     | A-510     |
| 06     | A-610     |
| 07     | A-710     |
| 08     | A-809     |
|        | IITE AREA |

738 Sq.ft. / 68.63 Sq.m.

87 Sq.ft. / 8.09 Sq.m.

TERRACE AREA

TOTAL AREA 825 Sq.ft. / 76.73 Sq.m.

| LEVELS UNITS                        |  |  |
|-------------------------------------|--|--|
| 08 A-801                            |  |  |
| SUITE AREA 683 sq.ft. / 63.43 sq.m. |  |  |
| TERRACE AREA 77 Sq.ft. / 7.18 Sq.m. |  |  |
| TOTAL AREA 760 sq.ft. / 70.61 sq.m. |  |  |

## **BLOCK A**

| LEVELS | UNITS        |
|--------|--------------|
| 01     | A-101        |
| 03     | A-301, A-316 |
| 04     | A-401, A-416 |
| 05     | A-501, A-516 |
| 06     | A-601, A-616 |
| 07     | A-701, A-716 |
| 08     | A-814        |
| 09     | A-901        |

SUITE AREA 995 Sq.ft. / 92.5 Sq.m.

TERRACE AREA 77 Sq.ft. / 7.18 Sq.m.

TOTAL AREA 1072 Sq.ft. / 99.68 Sq.m.

| LEVELS | UNITS        |
|--------|--------------|
| 03     | A-305, A-306 |
| 04     | A-405, A-406 |
| 05     | A-505, A-506 |
| 06     | A-605, A-606 |
| 07     | A-705, A-706 |

SUITE AREA 993 Sq.ft. / 92.28 Sq.m.

TERRACE AREA 79 Sq.ft. / 7.30 Sq.m.

TOTAL AREA 1072 sq.ft. / 99.58 sq.m.

## **BLOCK A**

| LEVELS                                 | UNITS               |  |
|----------------------------------------|---------------------|--|
| 01                                     | A-105, A-106        |  |
| 02                                     | A-201, A-205, A-206 |  |
| SUITE AREA<br>993 sq.ft. / 92.31 sq.m. |                     |  |

TERRACE AREA 195 sq.ft. / 18.07 sq.m.

TOTAL AREA 1187<sup>sq.ft.</sup> /110.38 <sup>sq.m.</sup>

| LEVELS | UNITS                           |
|--------|---------------------------------|
| 02     | A-216                           |
|        | SUITE AREA sq.ft. / 92.41 sq.m. |
|        | RRACE AREA                      |

129 Sq.ft. / 12 Sq.m. TOTAL AREA

1124<sup>Sq.ft.</sup> / 104.41 <sup>Sq.m.</sup>

| LEVELS                                 | UNITS                               |
|----------------------------------------|-------------------------------------|
| 00                                     | A-001                               |
| SUITE AREA<br>995 sq.ft. / 92.46 sq.m. |                                     |
|                                        | RRACE AREA sq.ft. / 62.43 sq.m.     |
|                                        | OTAL AREA<br>'sq.ft. / 154.89 sq.m. |

# **BLOCK A**

| LEVELS | UNITS                            |
|--------|----------------------------------|
| 03     | A-302, A-307                     |
| 04     | A-402, A-407                     |
| 05     | A-502, A-507                     |
| 06     | A-602, A-607                     |
| 07     | A-702, A-707                     |
| S      | SUITE AREA sq.ft. / 100.75 sq.m. |