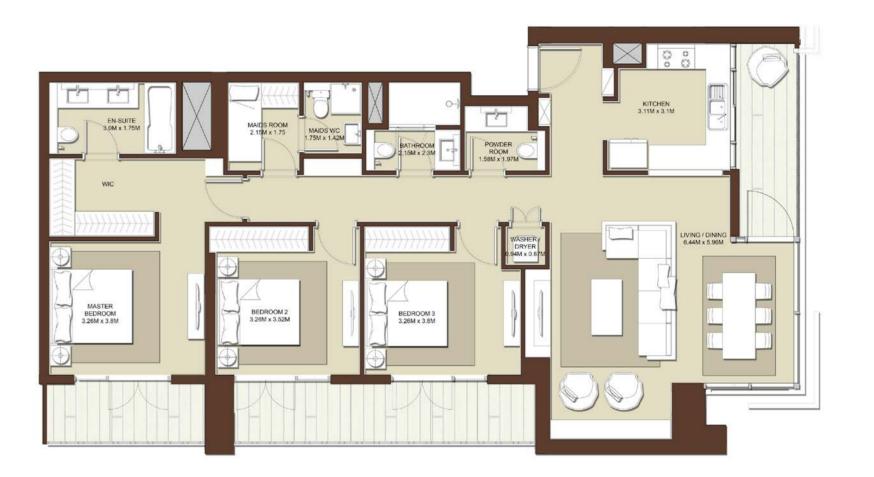

|  |
|-----------------------------------------|--------------------------------------|--|
| 02                                      | A-203                                |  |
| SUITE AREA<br>1479 sq.ft. / 137.44sq.m. |                                      |  |
|                                         | RRACE AREA<br>)Sq.ft. / 28.82 Sq.m.  |  |
|                                         | OTAL AREA<br>9 Sq.ft. / 166.26 Sq.m. |  |

| LEVELS | UNITS                                    |  |
|--------|------------------------------------------|--|
| 02     | A-204                                    |  |
|        | SUITE AREA<br>1470 sq.ft. / 136.59 sq.m. |  |
|        | RRACE AREA<br>Lsq.ft. / 25.41 sq.m.      |  |
|        | OTAL AREA Sq.ft. /162.00 Sq.m.           |  |













## **BLOCK A**

| LEVELS | UNITS |
|--------|-------|
| 03     | A-303 |
| 04     | A-403 |
| 05     | A-503 |
| 06     | A-603 |
| 07     | A-703 |

1475 Sq.ft. / 137.04 Sq.m.

TERRACE AREA 148 Sq.ft. / 13.79 Sq.m.

TOTAL AREA 1623 Sq.ft. /150.83 Sq.m.

| LEVELS | UNITS                             |
|--------|-----------------------------------|
| 03     | A-304                             |
| 04     | A-404                             |
| 05     | A-504                             |
| 06     | A-604                             |
| 07     | A-704                             |
|        | Sq.ft. / 136.56 Sq.m. ERRACE AREA |













| LEVELS                                   | UNITS |
|------------------------------------------|-------|
| 01