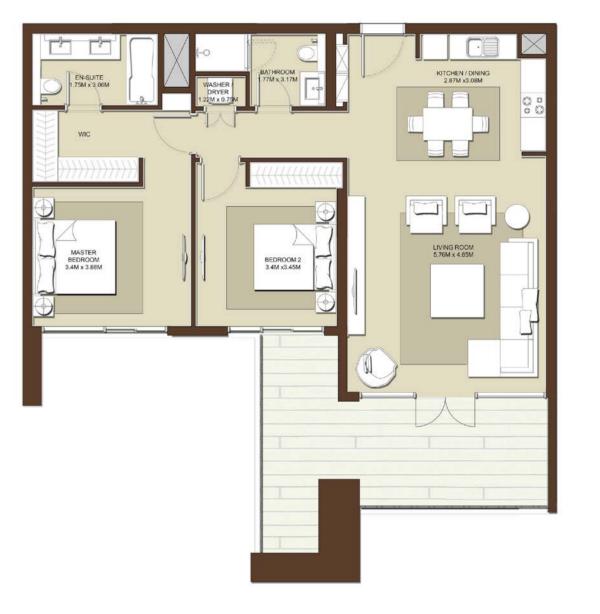

# **BLOCK A**

| LEVELS | UNITS               |
|--------|---------------------|
| 01     | A-108, A-109        |
| 02     | A-208, A-213, A-214 |
| 03     | A-308               |

SUITE AREA 665 <sup>sq.ft.</sup> / 61.8 <sup>sq.m.</sup> TERRACE AREA 129 sq.ft. / 12 sq.m. TOTAL AREA 794.2 Sq.ft. / 73.79 Sq.m.

|   |        | rs    |
|---|--------|-------|
|   | LEVELS | UNITS |
| , | 01     | A-110 |
|   | 02     | A-215 |

671 Sq.ft. / 62.37 Sq.m. TERRACE AREA 129 Sq.ft. / 12 Sq.m.

SUITE AREA

TOTAL AREA 800 Sq.ft. / 74.37 Sq.m.