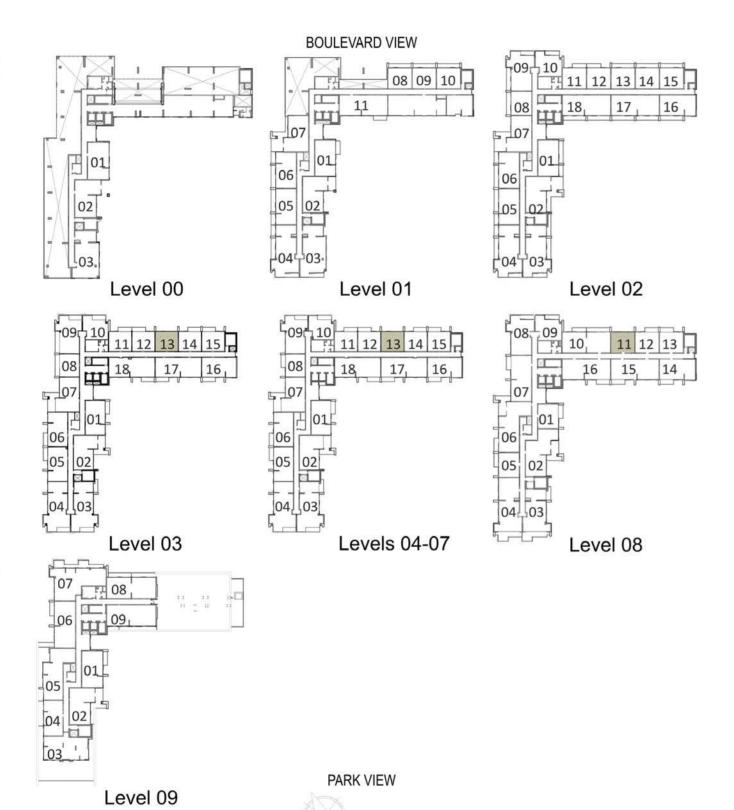

## **BLOCK A**

| LEVELS | UNITS |
|--------|-------|
| 03     | A-317 |
| 04     | A-417 |
| 05     | A-517 |
| 06     | A-617 |
| 07     | A-717 |

SUITE AREA 1323 <sup>sq.ft.</sup> /122.87 <sup>sq.m.</sup>

TERRACE AREA 77 Sq.ft. / 7.18 Sq.m.

TOTAL AREA 1400 sq.ft. / 130.05 sq.m.

| LEVELS | UNITS |
|--------|-------|
| 01     | A-111 |
| 03     | A-318 |
| 04     | A-418 |
| 05     | A-518 |
| 06     | A-618 |
| 07     | A-718 |