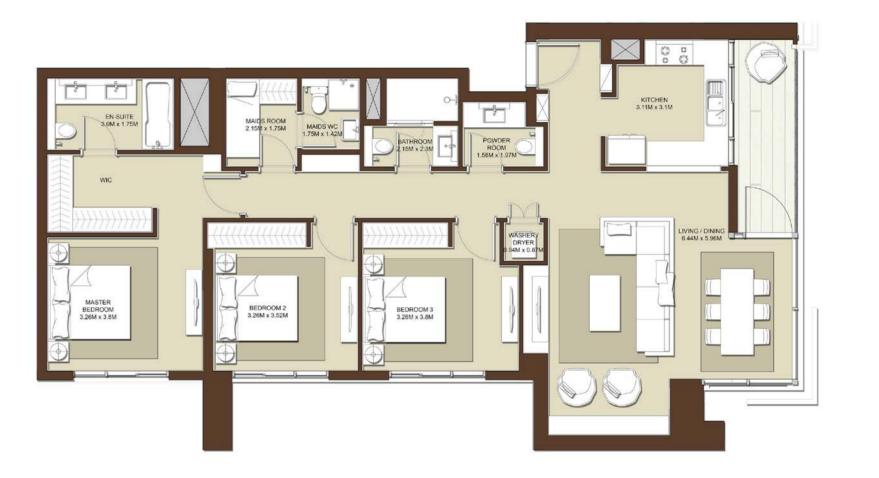

REA<br>1470 sq.ft. / 136.59 sq.m. |  |
|        | RRACE AREA<br>Lsq.ft. / 25.41 sq.m.      |  |
|        | OTAL AREA Sq.ft. /162.00 Sq.m.           |  |













## **BLOCK A**

| LEVELS | UNITS |
|--------|-------|
| 03     | A-303 |
| 04     | A-403 |
| 05     | A-503 |
| 06     | A-603 |
| 07     | A-703 |

1475 Sq.ft. / 137.04 Sq.m.

TERRACE AREA 148 Sq.ft. / 13.79 Sq.m.

TOTAL AREA 1623 Sq.ft. /150.83 Sq.m.

| LEVELS | UNITS                             |
|--------|-----------------------------------|
| 03     | A-304                             |
| 04     | A-404                             |
| 05     | A-504                             |
| 06     | A-604                             |
| 07     | A-704                             |
|        | Sq.ft. / 136.56 Sq.m. ERRACE AREA |













| LEVELS                                   | UNITS |
|------------------------------------------|-------|
| 01                                       | A-103 |
| SUITE AREA<br>1538 sq.ft. / 142.87sq.m.  |       |
| TERRACE AREA 77 sq.ft. / 7.21sq.m.       |       |
| TOTAL AREA<br>1615 sq.ft. / 150.08 sq.m. |       |













| LEVELS                                   | UNITS |  |
|------------------------------------------|-------|--|
| 03                                       | A-003 |  |
| SUITE AREA<br>1404 sq.ft. / 130.43 sq.m. |       |  |
| TERRACE AREA 1139 Sq.ft. /105.84Sq.m.    |       |  |
| TOTAL AREA 2543 sq.ft. / 236.27 sq.m.    |       |  |













| LEVELS                                  | UNITS |  |
|-----------------------------------------|-------|--|