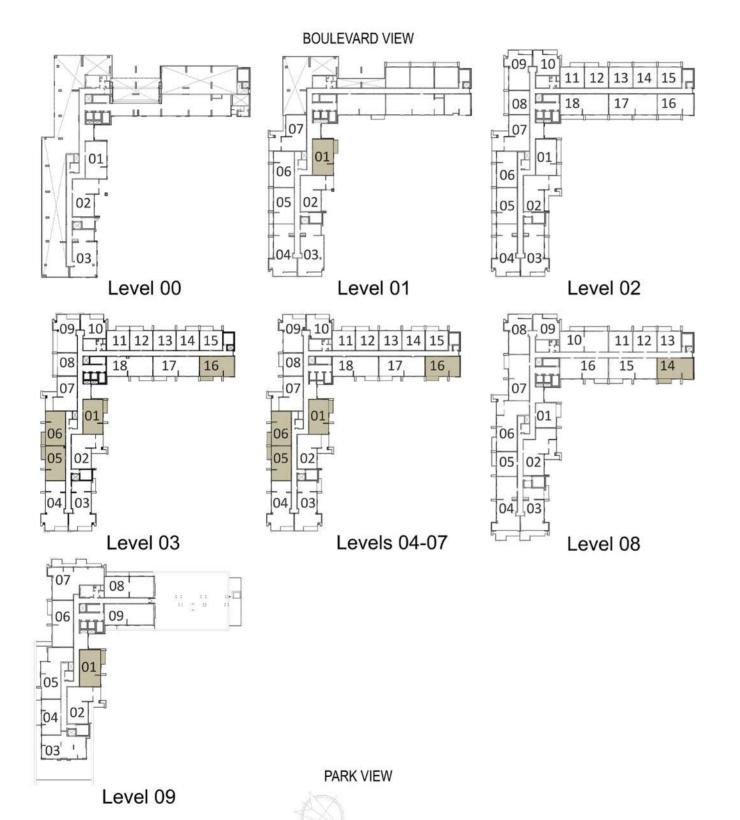

# **BLOCK A**

| LEVELS | UNITS               |
|--------|---------------------|
| 01     | A-108, A-109        |
| 02     | A-208, A-213, A-214 |
| 03     | A-308               |

SUITE AREA 665 <sup>sq.ft.</sup> / 61.8 <sup>sq.m.</sup> TERRACE AREA 129 sq.ft. / 12 sq.m. TOTAL AREA 794.2 Sq.ft. / 73.79 Sq.m.