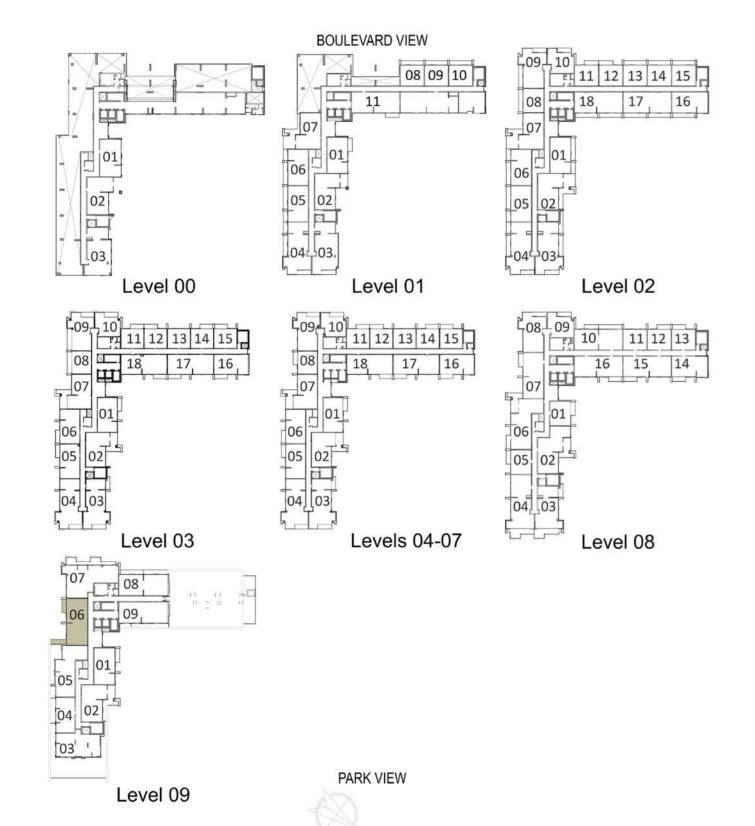

# **BLOCK A**

| LEVELS | UNITS               |
|--------|---------------------|
| 01     | A-108, A-109        |
| 02     | A-208, A-213, A-214 |
| 03     | A-308               |

SUITE AREA 665 <sup>sq.ft.</sup> / 61.8 <sup>sq.m.</sup> TERRACE AREA 129 sq.ft. / 12 sq.m. TOTAL AREA 794.2 Sq.ft. / 73.79 Sq.m.

|   |        | rs    |
|---|--------|-------|
|   | LEVELS | UNITS |
| , | 01     | A-110 |
|   | 02     | A-215 |

671 Sq.ft. / 62.37 Sq.m. TERRACE AREA 129 Sq.ft. / 12 Sq.m.

SUITE AREA

TOTAL AREA 800 Sq.ft. / 74.37 Sq.m.

# **BLOCK A**

| UNITS               |
|---------------------|
| A-212               |
| A-312, A-314        |
| A-408, A-412, A-414 |
| A-508, A-512, A-514 |
| A-608, A-612, A-614 |
| A-708, A-712, A-714 |
| A-812               |
|                     |

665 Sq.ft. / 61.8 Sq.m.

TERRACE AREA 77 Sq.ft. / 7.18 Sq.m.

TERRACE AREA (Lvl 2-7, units 12) 82 Sq.ft. / 7.65 Sq.m.

TOTAL AREA

| 742-747 <sup>sq.ft.</sup> /68.98-69.45 <sup>sq.m.</sup> |                         |  |  |
|---------------------------------------------------------|-------------------------|--|--|
| LEVELS                                                  | UNITS                   |  |  |
| 02                                                      | A-211                   |  |  |
| 03                                                      | A-311, A-315            |  |  |
| 04                                                      | A-411, A-415            |  |  |
| 05                                                      | A-511, A-515            |  |  |
| 06                                                      | A-611, A-615            |  |  |
| 07                                                      | A-711, A-715            |  |  |
| 08                                                      | A-813                   |  |  |
| St                                                      | JITE AREA               |  |  |
| 670 s                                                   | 670 Sq.ft. / 62.3 Sq.m. |  |  |
| TER                                                     | TERRACE AREA            |  |  |
| 77 <sup>s</sup>                                         | 77 Sq.ft. / 7.18 Sq.m.  |  |  |
| TERRACE AREA (Lvl 2-7, units 11)                        |                         |  |  |
| 83 <sup>Sq.ft.</sup> / 7.74 <sup>Sq.m.</sup>            |                         |  |  |
| TOTAL AREA                                              |                         |  |  |
| 747-753 <sup>sq.ft</sup> /69.48-70.04 <sup>sq.m.</sup>  |                         |  |  |

# **BLOCK A**

| LEVELS | UNITS |
|--------|-------|
| 03     | A-313 |
| 04     | A-413 |
| 05     | A-513 |
| 06     | A-613 |
| 07     | A-713 |
| 80     | A-811 |

SUITE AREA 665 sq.ft. / 61.8 sq.m.

> TERRACE AREA 0 Sq.ft. / 0 Sq.m.

TOTAL AREA 665 Sq.ft. / 61.8 Sq.m.

| LEVELS | UNITS     |
|--------|-----------|
| 02     | A-210     |
| 03     | A-310     |
| 04     | A-410     |
| 05     | A-510     |
| 06     | A-610     |
| 07     | A-710     |
| 08     | A-809     |
|        | IITE AREA |

738 Sq.ft. / 68.63 Sq.m.

87 Sq.ft. / 8.09 Sq.m.

TERRACE AREA

TOTAL AREA 825 Sq.ft. / 76.73 Sq.m.

| LEVELS UNITS                        |  |  |
|-------------------------------------|--|--|
| 08 A-801                            |  |  |
| SUITE AREA 683 sq.ft. / 63.43 sq.m. |  |  |
| TERRACE AREA 77 Sq.ft. / 7.18 Sq.m. |  |  |
| TOTAL AREA 760 sq.ft. / 70.61 sq.m. |  |  |

## **BLOCK A**

| LEVELS | UNITS        |
|--------|--------------|
| 01     | A-101        |
| 03     | A-301, A-316 |
| 04     | A-401, A-416 |
| 05     | A-501, A-516 |
| 06     | A-601, A-616 |
| 07     | A-701, A-716 |
| 08     | A-814        |
| 09     | A-901        |

SUITE AREA 995 Sq.ft. / 92.5 Sq.m.

TERRACE AREA 77 Sq.ft. / 7.18 Sq.m.

TOTAL AREA 1072 Sq.ft. / 99.68 Sq.m.

| LEVELS | UNITS        |
|--------|--------------|
| 03     | A-305, A-306 |
| 04     | A-405, A-406 |
| 05     | A-505, A-506 |
| 06     | A-605, A-606 |
| 07     | A-705, A-706 |

SUITE AREA 993 Sq.ft. / 92.28 Sq.m.

TERRACE AREA 79 Sq.ft. / 7.30 Sq.m.

TOTAL AREA 1072 sq.ft. / 99.58 sq.m.

## **BLOCK A**

| LEVELS                                 | UNITS               |  |
|----------------------------------------|---------------------|--|
| 01                                     | A-105, A-106        |  |
| 02                                     | A-201, A-205, A-206 |  |
| SUITE AREA<br>993 sq.ft. / 92.31 sq.m. |                     |  |

TERRACE AREA 195 sq.ft. / 18.07 sq.m.

TOTAL AREA 1187<sup>sq.ft.</sup> /110.38 <sup>sq.m.</sup>

| LEVELS | UNITS                           |
|--------|---------------------------------|
| 02     | A-216                           |
|        | SUITE AREA sq.ft. / 92.41 sq.m. |
|        | RRACE AREA                      |

129 Sq.ft. / 12 Sq.m. TOTAL AREA

1124<sup>Sq.ft.</sup> / 104.41 <sup>Sq.m.</sup>

| LEVELS                                 | UNITS                               |
|----------------------------------------|-------------------------------------|
| 00                                     | A-001                               |
| SUITE AREA<br>995 sq.ft. / 92.46 sq.m. |                                     |
|                                        | RRACE AREA sq.ft. / 62.43 sq.m.     |
|                                        | OTAL AREA<br>'sq.ft. / 154.89 sq.m. |

# **BLOCK A**

| LEVELS | UNITS                            |
|--------|----------------------------------|
| 03     | A-302, A-307                     |
| 04     | A-402, A-407                     |
| 05     | A-502, A-507                     |
| 06     | A-602, A-607                     |
| 07     | A-702, A-707                     |
| S      | SUITE AREA sq.ft. / 100.75 sq.m. |