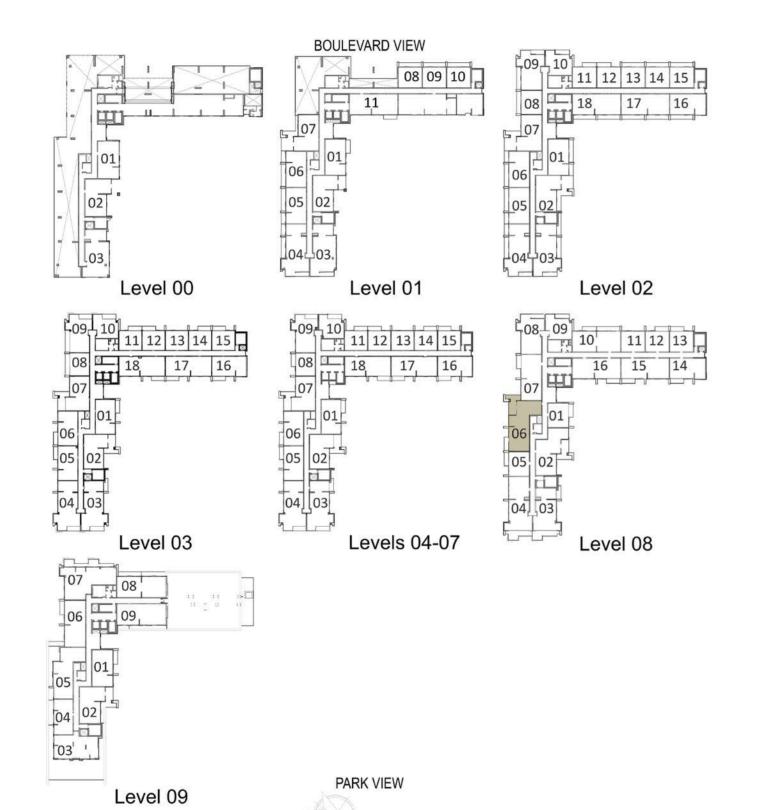

# **BLOCK A**

| LEVELS | UNITS               |
|--------|---------------------|
| 01     | A-108, A-109        |
| 02     | A-208, A-213, A-214 |
| 03     | A-308               |

SUITE AREA 665 <sup>sq.ft.</sup> / 61.8 <sup>sq.m.</sup> TERRACE AREA 129 sq.ft. / 12 sq.m. TOTAL AREA 794.2 Sq.ft. / 73.79 Sq.m.

|   |        | rs    |
|---|--------|-------|
|   | LEVELS | UNITS |
| , | 01     | A-110 |
|   | 02     | A-215 |

671 Sq.ft. / 62.37 Sq.m. TERRACE AREA 129 Sq.ft. / 12 Sq.m.

SUITE AREA

TOTAL AREA 800 Sq.ft. / 74.37 Sq.m.

# **BLOCK A**

| UNITS               |
|---------------------|
| A-212               |
| A-312, A-314        |
| A-408, A-412, A-414 |
| A-508, A-512, A-514 |
| A-608, A-612, A-614 |
| A-708, A-712, A-714 |
| A-812               |
|                     |

665 Sq.ft. / 61.8 Sq.m.

TERRACE AREA 77 Sq.ft. / 7.18 Sq.m.

TERRACE AREA (Lvl 2-7, units 12) 82 Sq.ft. / 7.65 Sq.m.

TOTAL AREA

| 742-747 <sup>sq.ft.</sup> /68.98-69.45 <sup>sq.m.</sup> |                         |  |  |
|---------------------------------------------------------|-------------------------|--|--|
| LEVELS                                                  | UNITS                   |  |  |
| 02                                                      | A-211                   |  |  |
| 03                                                      | A-311, A-315            |  |  |
| 04                                                      | A-411, A-415            |  |  |
| 05                                                      | A-511, A-515            |  |  |
| 06                                                      | A-611, A-615            |  |  |
| 07                                                      | A-711, A-715            |  |  |
| 08                                                      | A-813                   |  |  |
| St                                                      | JITE AREA               |  |  |
| 670 s                                                   | 670 Sq.ft. / 62.3 Sq.m. |  |  |
| TER                                                     | TERRACE AREA            |  |  |
| 77 <sup>s</sup>                                         | 77 Sq.ft. / 7.18 Sq.m.  |  |  |
| TERRACE AREA (Lvl 2-7, units 11)                        |                         |  |  |
| 83 <sup>Sq.ft.</sup> / 7.74 <sup>Sq.m.</sup>            |                         |  |  |
| TOTAL AREA                                              |                         |  |  |
| 747-753 <sup>sq.ft</sup> /69.48-70.04 <sup>sq.m.</sup>  |                         |  |  |

# **BLOCK A**

| LEVELS | UNITS |
|--------|-------|
| 03     | A-313 |
| 04     | A-413 |
| 05     | A-513 |
| 06     | A-613 |
| 07     | A-713 |
| 80     | A-811 |

SUITE AREA 665 sq.ft. / 61.8 sq.m.

> TERRACE AREA 0 Sq.ft. / 0 Sq.m.

TOTAL AREA 665 Sq.ft. / 61.8 Sq.m.

| LEVELS | UNITS     |
|--------|-----------|
| 02     | A-210     |
| 03     | A-310     |
| 04     | A-410     |
| 05     | A-510     |
| 06     | A-610     |
| 07     | A-710     |
| 08     | A-809     |
|        | IITE AREA |

738 Sq.ft. / 68.63 Sq.m.

87 Sq.ft. / 8.09 Sq.m.

TERRACE AREA

TOTAL AREA 825 Sq.ft. / 76.73 Sq.m.

| LEVELS UNITS                        |  |  |
|-------------------------------------|--|--|
| 08 A-801                            |  |  |
| SUITE AREA 683 sq.ft. / 63.43 sq.m. |  |  |
| TERRACE AREA 77 Sq.ft. / 7.18 Sq.m. |  |  |
| TOTAL AREA 760 sq.ft. / 70.61 sq.m. |  |  |

## **BLOCK A**

| LEVELS | UNITS        |
|--------|--------------|
| 01     | A-101        |
| 03     | A-301, A-316 |
| 04     | A-401, A-416 |
| 05     | A-501, A-516 |
| 06     | A-601, A-616 |
| 07     | A-701, A-716 |
| 08     | A-814        |
| 09     | A-901        |

SUITE AREA 995 Sq.ft. / 92.5 Sq.m.

TERRACE AREA 77 Sq.ft. / 7.18 Sq.m.

TOTAL AREA 1072 Sq.ft. / 99.68 Sq.m.

| LEVELS | UNITS        |
|--------|--------------|
| 03     | A-305, A-306 |
| 04     | A-405, A-406 |
| 05     | A-505, A-506 |
| 06     | A-605, A-606 |
| 07     | A-705, A-706 |

SUITE AREA 993 Sq.ft. / 92.28 Sq.m.

TERRACE AREA 79 Sq.ft. / 7.30 Sq.m.

TOTAL AREA 1072 sq.ft. / 99.58 sq.m.

## **BLOCK A**

| LEVELS                                 | UNITS               |  |
|----------------------------------------|---------------------|--|
| 01                                     | A-105, A-106        |  |
| 02                                     | A-201, A-205, A-206 |  |
| SUITE AREA<br>993 sq.ft. / 92.31 sq.m. |                     |  |

TERRACE AREA 195 sq.ft. / 18.07 sq.m.

TOTAL AREA 1187<sup>sq.ft.</sup> /110.38 <sup>sq.m.</sup>

| LEVELS | UNITS                           |
|--------|---------------------------------|
| 02     | A-216                           |
|        | SUITE AREA sq.ft. / 92.41 sq.m. |
|        | RRACE AREA                      |

129 Sq.ft. / 12 Sq.m. TOTAL AREA

1124<sup>Sq.ft.</sup> / 104.41 <sup>Sq.m.</sup>

| LEVELS                                 | UNITS                               |
|----------------------------------------|-------------------------------------|
| 00                                     | A-001                               |
| SUITE AREA<br>995 sq.ft. / 92.46 sq.m. |                                     |
|                                        | RRACE AREA sq.ft. / 62.43 sq.m.     |
|                                        | OTAL AREA<br>'sq.ft. / 154.89 sq.m. |

# **BLOCK A**

| LEVELS | UNITS                            |
|--------|----------------------------------|
| 03     | A-302, A-307                     |
| 04     | A-402, A-407                     |
| 05     | A-502, A-507                     |
| 06     | A-602, A-607                     |
| 07     | A-702, A-707                     |
| S      | SUITE AREA sq.ft. / 100.75 sq.m. |