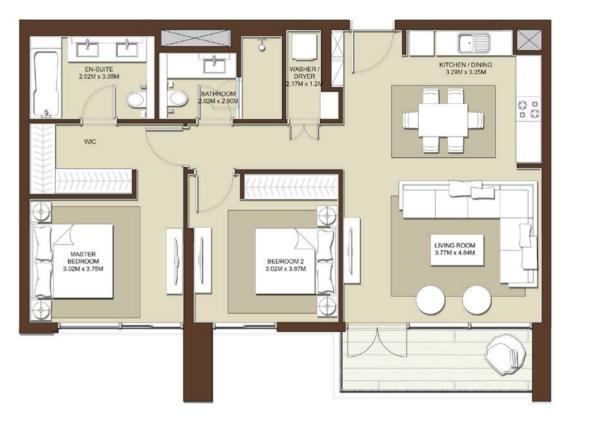

SUITE AREA 995 Sq.ft. / 92.5 Sq.m.

TERRACE AREA 77 Sq.ft. / 7.18 Sq.m.

TOTAL AREA 1072 Sq.ft. / 99.68 Sq.m.

| LEVELS | UNITS        |
|--------|--------------|
| 03     | A-305, A-306 |
| 04     | A-405, A-406 |
| 05     | A-505, A-506 |
| 06     | A-605, A-606 |
| 07     | A-705, A-706 |