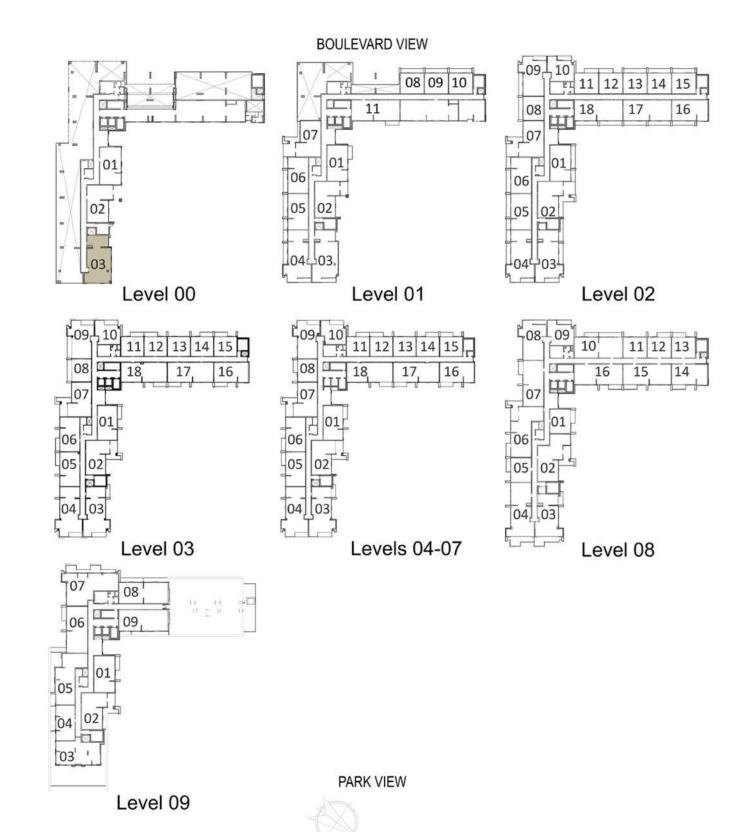

# **BLOCK A**

| LEVELS | UNITS               |
|--------|---------------------|
| 01     | A-108, A-109        |
| 02     | A-208, A-213, A-214 |
| 03     | A-308               |

SUITE AREA 665 <sup>sq.ft.</sup> / 61.8 <sup>sq.m.</sup> TERRACE AREA 129 sq.ft. / 12 sq.m. TOTAL AREA 794.2 Sq.ft. / 73.79 Sq.m.

|   |        | rs    |
|---|--------|-------|
|   | LEVELS | UNITS |
| , | 01     | A-110 |
|   | 02     | A-215 |

671 Sq.ft. / 62.37 Sq.m. TERRACE AREA 129 Sq.ft. / 12 Sq.m.

SUITE AREA

TOTAL AREA 800 Sq.ft. / 74.37 Sq.m.

# **BLOCK A**

| UNITS               |
|---------------------|
| A-212               |
| A-312, A-314        |
| A-408, A-412, A-414 |
| A-508, A-512, A-514 |
| A-608, A-612, A-614 |
| A-708, A-712, A-714 |
| A-812               |
|                     |

665 Sq.ft. / 61.8 Sq.m.

TERRACE AREA 77 Sq.ft. / 7.18 Sq.m.

TERRACE AREA (Lvl 2-7, units 12) 82 Sq.ft. / 7.65 Sq.m.

TOTAL AREA

| 742-747 <sup>sq.ft.</sup> /68.98-69.45 <sup>sq.m.</sup> |                         |  |  |
|---------------------------------------------------------|-------------------------|--|--|
| LEVELS                                                  | UNITS                   |  |  |
| 02                                                      | A-211                   |  |  |
| 03                                                      | A-311, A-315            |  |  |
| 04                                                      | A-411, A-415            |  |  |
| 05                                                      | A-511, A-515            |  |  |
| 06                                                      | A-611, A-615            |  |  |
| 07                                                      | A-711, A-715            |  |  |
| 08                                                      | A-813                   |  |  |
| St                                                      | JITE AREA               |  |  |
| 670 s                                                   | 670 Sq.ft. / 62.3 Sq.m. |  |  |
| TER                                                     | TERRACE AREA            |  |  |
| 77 <sup>s</sup>                                         | 77 Sq.ft. / 7.18 Sq.m.  |  |  |
| TERRACE AREA (Lvl 2-7, units 11)                        |                         |  |  |
| 83 <sup>Sq.ft.</sup> / 7.74 <sup>Sq.m.</sup>            |                         |  |  |
| TOTAL AREA                                              |                         |  |  |
| 747-753 <sup>sq.ft</sup> /69.48-70.04 <sup>sq.m.</sup>  |                         |  |  |

# **BLOCK A**

| LEVELS | UNITS |
|--------|-------|
| 03     | A-313 |
| 04     | A-413 |
| 05     | A-513 |
| 06     | A-613 |
| 07     | A-713 |
| 80     | A-811 |

SUITE AREA 665 sq.ft. / 61.8 sq.m.

> TERRACE AREA 0 Sq.ft. / 0 Sq.m.

TOTAL AREA 665 Sq.ft. / 61.8 Sq.m.

| LEVELS | UNITS     |
|--------|-----------|
| 02     | A-210     |
| 03     | A-310     |
| 04     | A-410     |
| 05     | A-510     |
| 06     | A-610     |
| 07     | A-710     |
| 08     | A-809     |
|        | IITE AREA |

738 Sq.ft. / 68.63 Sq.m.

87 Sq.ft. / 8.09 Sq.m.

TERRACE AREA

TOTAL AREA 825 Sq.ft. / 76.73 Sq.m.

| LEVELS UNITS                        |  |  |
|-------------------------------------|--|--|
| 08 A-801                            |  |  |
| SUITE AREA 683 sq.ft. / 63.43 sq.m. |  |  |
| TERRACE AREA 77 Sq.ft. / 7.18 Sq.m. |  |  |
| TOTAL AREA 760 sq.ft. / 70.61 sq.m. |  |  |

## **BLOCK A**

| LEVELS | UNITS        |
|--------|--------------|
| 01     | A-101        |
| 03     | A-301, A-316 |
| 04     | A-401, A-416 |
| 05     | A-501, A-516 |
| 06     | A-601, A-616 |
| 07     | A-701, A-716 |
| 08     | A-814        |
| 09     | A-901        |