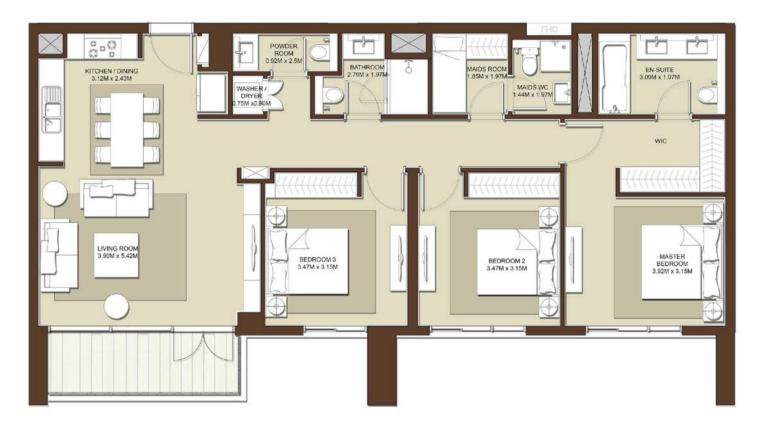

----------------------------------|
| 08      | A-803                              |
|         | UITE AREA Sq.ft. / 116.38 Sq.m.    |
| A STATE | RRACE AREA<br>Sq.ft. / 29.04 Sq.m. |
|         | OTAL AREA Sq.ft. / 145.42 Sq.m.    |













## **BLOCK A**

| LEVELS | UNITS |
|--------|-------|
| 03     | A-317 |
| 04     | A-417 |
| 05     | A-517 |
| 06     | A-617 |
| 07     | A-717 |

SUITE AREA 1323 <sup>sq.ft.</sup> /122.87 <sup>sq.m.</sup>

TERRACE AREA 77 Sq.ft. / 7.18 Sq.m.

TOTAL AREA 1400 sq.ft. / 130.05 sq.m.

| LEVELS | UNITS |
|--------|-------|
| 01     | A-111 |
| 03     | A-318 |
| 04     | A-418 |
| 05     | A-518 |
| 06     | A-618 |
| 07     | A-718 |

SUITE AREA 1334 sq.ft. /124.00 sq.m.

TERRACE AREA 76 Sq.ft. / 7.12 Sq.m.

TOTAL AREA 1411 sq.ft. / 131.12 sq.m.













| LEVELS UNITS |                                         |
|--------------|-----------------------------------------|
| 02           | A-217                                   |
| 1323 s       | JITE AREA q.ft. /122.95 sq.m. RACE AREA |
|              | q.ft. / 24.13 Sq.m.                     |
|              | OTAL AREA<br>iq.ft. / 147.08 sq.m.      |

| LEVELS | UNITS                             |
|--------|-----------------------------------|
| 02     | A-218                             |
| 1332   | JITE AREA Sq.ft. /123.81 Sq.m.    |
|        | RACE AREA<br>Gq.ft. / 24.85 Sq.m. |
|        | OTAL AREA sq.ft. / 148.66 sq.m.   |

















| LEVELS UNITS                             |       |
|------------------------------------------|-------|
| 09