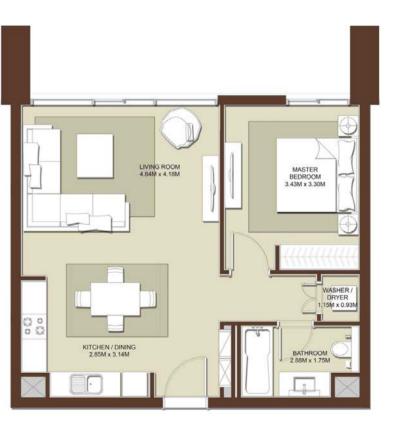

665 Sq.ft. / 61.8 Sq.m.

TERRACE AREA 77 Sq.ft. / 7.18 Sq.m.

TERRACE AREA (Lvl 2-7, units 12) 82 Sq.ft. / 7.65 Sq.m.

TOTAL AREA

| 742-747 <sup>sq.ft.</sup> /68.98-69.45 <sup>sq.m.</sup> |                         |  |  |
|---------------------------------------------------------|-------------------------|--|--|
| LEVELS                                                  | UNITS                   |  |  |
| 02                                                      | A-211                   |  |  |
| 03                                                      | A-311, A-315            |  |  |
| 04                                                      | A-411, A-415            |  |  |
| 05                                                      | A-511, A-515            |  |  |
| 06                                                      | A-611, A-615            |  |  |
| 07                                                      | A-711, A-715            |  |  |
| 08                                                      | A-813                   |  |  |
| St                                                      | JITE AREA               |  |  |
| 670 s                                                   | 670 Sq.ft. / 62.3 Sq.m. |  |  |
| TER                                                     | TERRACE AREA            |  |  |
| 77 <sup>s</sup>                                         | 77 Sq.ft. / 7.18 Sq.m.  |  |  |
| TERRACE AREA (Lvl 2-7, units 11)                        |                         |  |  |
| 83 <sup>Sq.ft.</sup> / 7.74 <sup>Sq.m.</sup>            |                         |  |  |
| TOTAL AREA                                              |                         |  |  |
| 747-753 <sup>sq.ft</sup> /69.48-70.04 <sup>sq.m.</sup>  |                         |  |  |