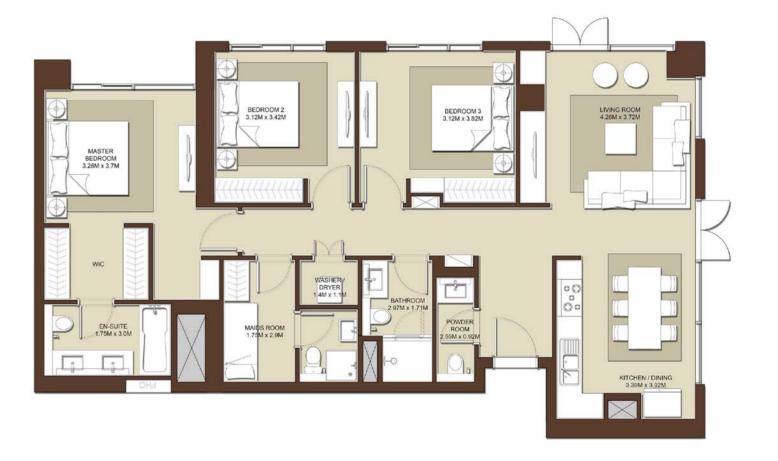

|
| 07     | A-704                             |
|        | Sq.ft. / 136.56 Sq.m. ERRACE AREA |













| LEVELS                                   | UNITS |
|------------------------------------------|-------|
| 01                                       | A-103 |
| SUITE AREA<br>1538 sq.ft. / 142.87sq.m.  |       |
| TERRACE AREA 77 sq.ft. / 7.21sq.m.       |       |
| TOTAL AREA<br>1615 sq.ft. / 150.08 sq.m. |       |













| LEVELS                                   | UNITS |  |
|------------------------------------------|-------|--|
| 03                                       | A-003 |  |
| SUITE AREA<br>1404 sq.ft. / 130.43 sq.m. |       |  |
| TERRACE AREA 1139 Sq.ft. /105.84Sq.m.    |       |  |
| TOTAL AREA 2543 sq.ft. / 236.27 sq.m.    |       |  |













| LEVELS                                  | UNITS |  |
|-----------------------------------------|-------|--|
| 08                                      | A-804 |  |
| SUITE AREA<br>1570 sq.ft. / 145.91sq.m. |       |  |
| TERRACE AREA 236 sq.ft. / 21.98 sq.m.   |       |  |
| TOTAL AREA 1807 sq.ft. / 167.89sq.m.    |       |  |













| LEVELS