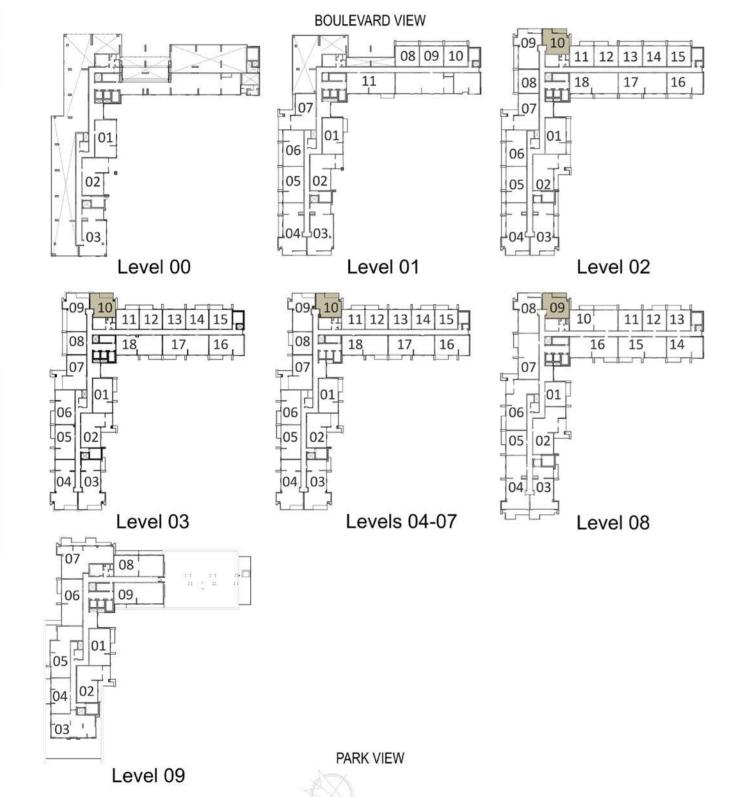

|   |        | rs    |
|---|--------|-------|
|   | LEVELS | UNITS |
| , | 01     | A-110 |
|   | 02     | A-215 |

671 Sq.ft. / 62.37 Sq.m. TERRACE AREA 129 Sq.ft. / 12 Sq.m.

SUITE AREA

TOTAL AREA 800 Sq.ft. / 74.37 Sq.m.