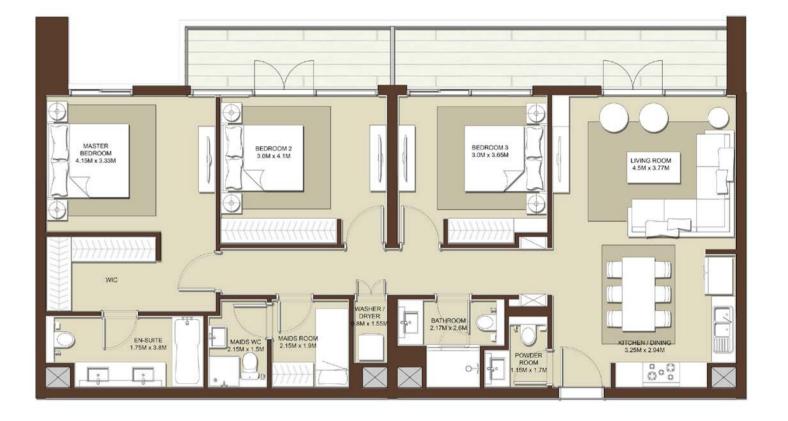

| JITE AREA |
|                                       | RACE AREA |
| TOTAL AREA 1458 sq.ft. / 135.43 sq.m. |           |











## **BLOCK A**

| LEVELS | UNITS                              |
|--------|------------------------------------|
| 08     | A-802                              |
|        | JITE AREA<br>19.ft. / 130.07 sq.m. |
|        | RACE AREA                          |
| TC     | TAL ARFA                           |

1652 Sq.ft. / 153.47 Sq.m.











| LEVELS | UNITS                              |
|--------|------------------------------------|
| 08     | A-810                              |
|        | JITE AREA<br>q.ft. /124.09 Sq.m.   |
| 1,121  | RACE AREA<br>q.ft. / 25.64 sq.m.   |
| -      | OTAL AREA<br>19.ft. / 149.73 Sq.m. |













UNITS

LEVELS

| 09  | A-903                                       |
|-----|---------------------------------------------|
| 138 | SUITE AREA<br>O sq.ft. / 128.29 sq.m.       |
| -7  | TERRACE AREA                                |
| 189 | 3 <sup>Sq.ft.</sup> 175.89 <sup>Sq.m.</sup> |
|     | TOTAL AREA                                  |
| 327 | 4 Sq.ft. / 304.18 Sq.m.                     |



1. All dimensions are in imperial and metric, and measured to structural elements and exclude wall finishes and construction tolerances. 2. All materials, dimensions, and drawings are approximate only. 3. Information is subject to

change without notice, at developer's absolute discretion. 4. Actual area may vary from the stated area. 5. Drawings not to scale. 6. All images used are for illu