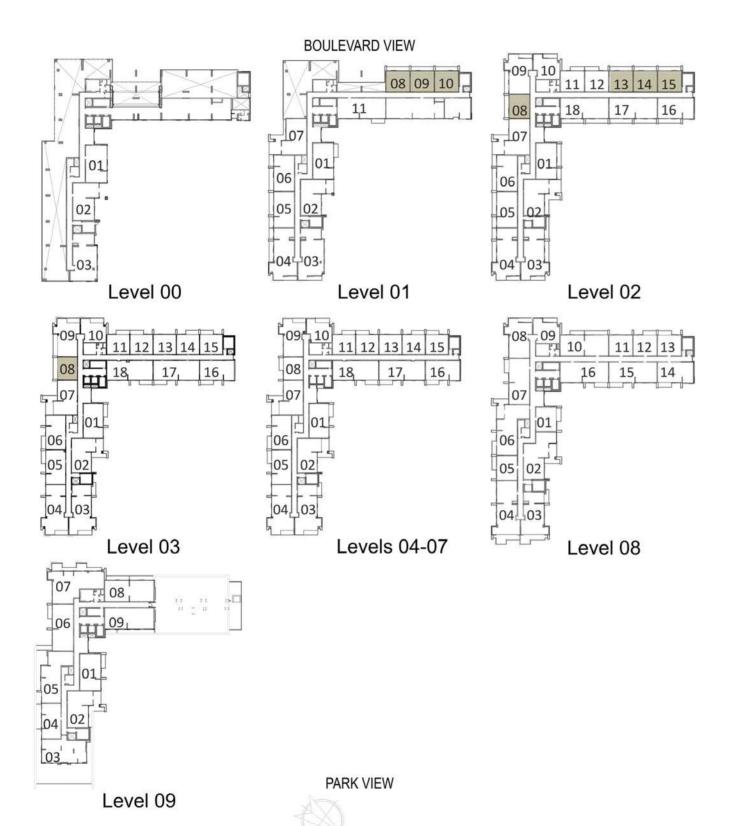

# **BLOCK A**

| LEVELS | UNITS               |
|--------|---------------------|
| 01     | A-108, A-109        |
| 02     | A-208, A-213, A-214 |
| 03     | A-308               |

SUITE AREA 665 <sup>sq.ft.</sup> / 61.8 <sup>sq.m.</sup> TERRACE AREA 129 sq.ft. / 12 sq.m. TOTAL AREA 794.2 Sq.ft. / 73.79 Sq.m.