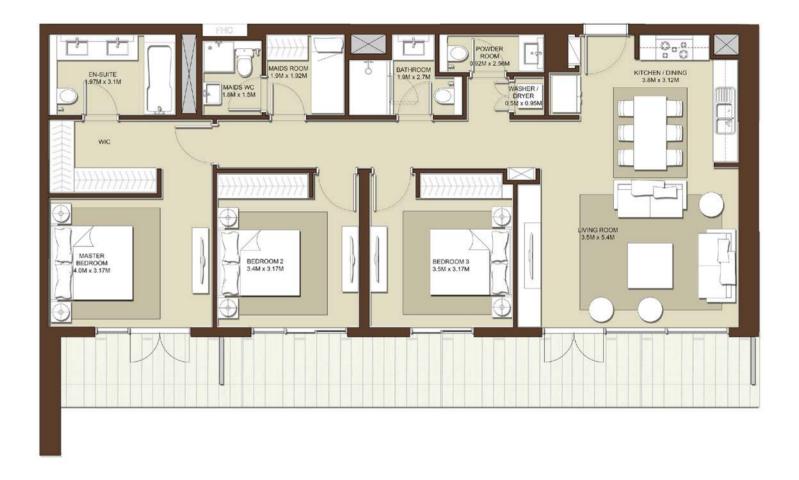

SUITE AREA 995 Sq.ft. / 92.5 Sq.m.

TERRACE AREA 77 Sq.ft. / 7.18 Sq.m.

TOTAL AREA 1072 Sq.ft. / 99.68 Sq.m.

| LEVELS | UNITS        |
|--------|--------------|
| 03     | A-305, A-306 |
| 04     | A-405, A-406 |
| 05     | A-505, A-506 |
| 06     | A-605, A-606 |
| 07     | A-705, A-706 |

SUITE AREA 993 Sq.ft. / 92.28 Sq.m.

TERRACE AREA 79 Sq.ft. / 7.30 Sq.m.

TOTAL AREA 1072 sq.ft. / 99.58 sq.m.