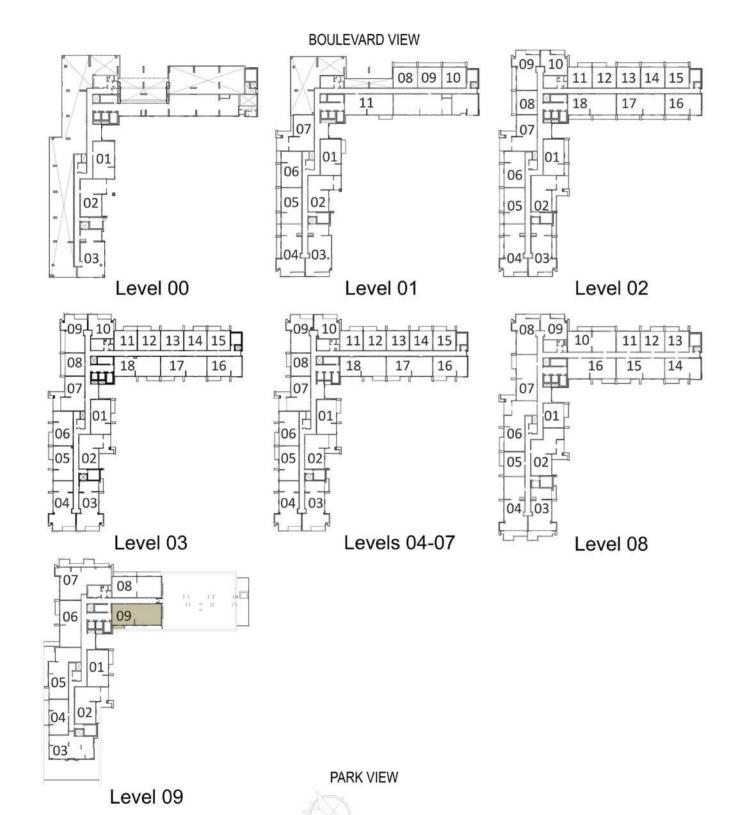

# **BLOCK A**

| UNITS               |
|---------------------|
| A-212               |
| A-312, A-314        |
| A-408, A-412, A-414 |
| A-508, A-512, A-514 |
| A-608, A-612, A-614 |
| A-708, A-712, A-714 |
| A-812               |
|                     |