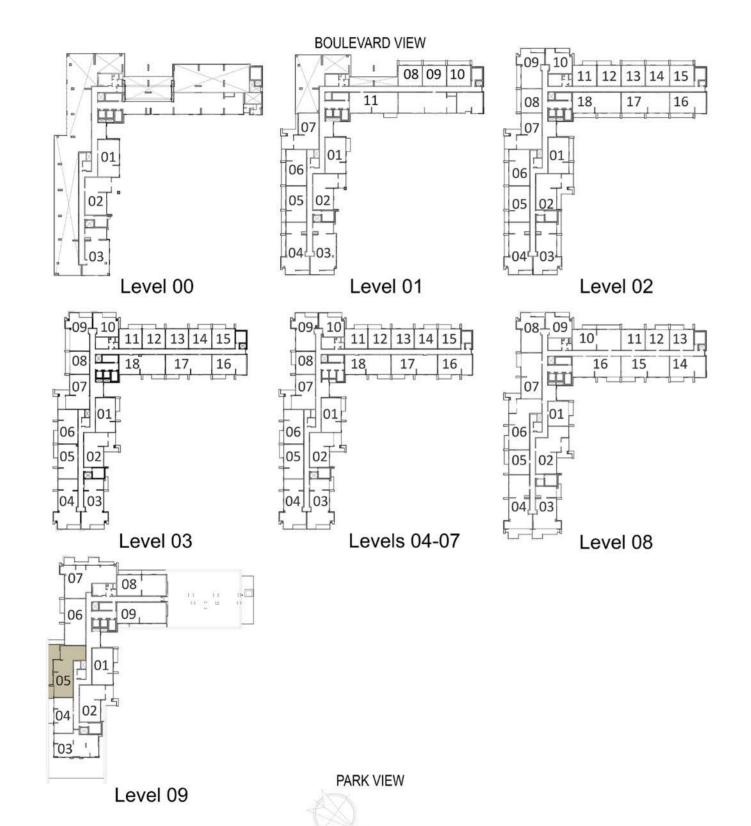

| LEVELS | UNITS                             |
|--------|-----------------------------------|
| 09     | A-905                             |
|        | JITE AREA<br>q.ft. / 131.54 sq.m. |
|        | RACE AREA<br>q.ft. / 47.98 sq.m.  |
|        | OTAL AREA<br>6q.ft. /179.52 sq.m. |