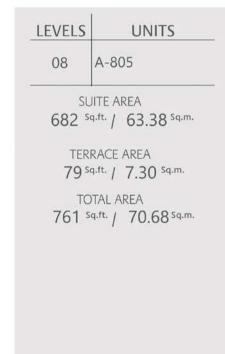

SUITE AREA 993 Sq.ft. / 92.28 Sq.m.

TERRACE AREA 79 Sq.ft. / 7.30 Sq.m.

TOTAL AREA 1072 sq.ft. / 99.58 sq.m.