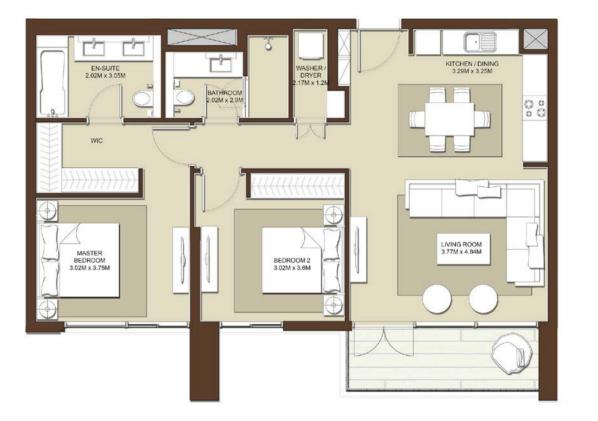

UNITS

LEVELS

| 09  | A-903                                       |
|-----|---------------------------------------------|
| 138 | SUITE AREA<br>O sq.ft. / 128.29 sq.m.       |
| -7  | TERRACE AREA                                |
| 189 | 3 <sup>Sq.ft.</sup> 175.89 <sup>Sq.m.</sup> |
|     | TOTAL AREA                                  |
| 327 | 4 Sq.ft. / 304.18 Sq.m.                     |