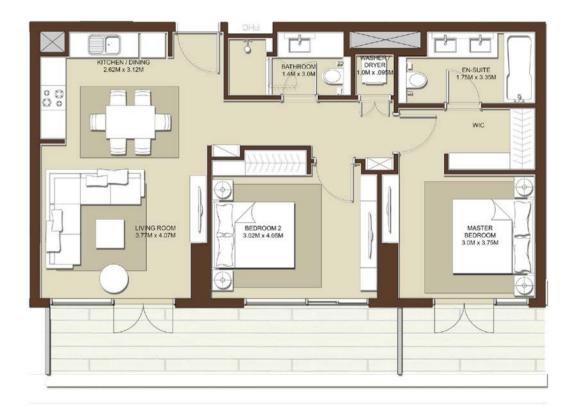

NITS                           |
|--------|---------------------------------|
| 02     | A-216                           |
|        | SUITE AREA sq.ft. / 92.41 sq.m. |
|        | RRACE AREA                      |

129 Sq.ft. / 12 Sq.m. TOTAL AREA

1124<sup>Sq.ft.</sup> / 104.41 <sup>Sq.m.</sup>

| LEVELS                                 | UNITS                               |
|----------------------------------------|-------------------------------------|
| 00                                     | A-001                               |
| SUITE AREA<br>995 sq.ft. / 92.46 sq.m. |                                     |
|                                        | RRACE AREA sq.ft. / 62.43 sq.m.     |
|                                        | OTAL AREA<br>'sq.ft. / 154.89 sq.m. |



























# **BLOCK A**

| LEVELS | UNITS                            |
|--------|----------------------------------|
| 03     | A-302, A-307                     |
| 04     | A-402, A-407                     |
| 05     | A-502, A-507                     |
| 06     | A-602, A-607                     |
| 07     | A-702, A-707                     |
| S      | SUITE AREA sq.ft. / 100.75 sq.m. |

TERRACE AREA 247 sq.ft. / 23.01 sq.m.

TOTAL AREA 1332 sq.ft. / 123.76sq.m.

| LEVELS | UNITS                             |
|--------|-----------------------------------|
| 00     | A-002                             |
|        | UITE AREA Sq.ft. / 101.09 Sq.m.   |
|        | RRACE AREA<br>sq.ft. / 68.19sq.m. |
|        | OTAL AREA sq.ft. / 169.28 sq.m.   |

| <b>LEVELS</b> | UNITS                 |
|---