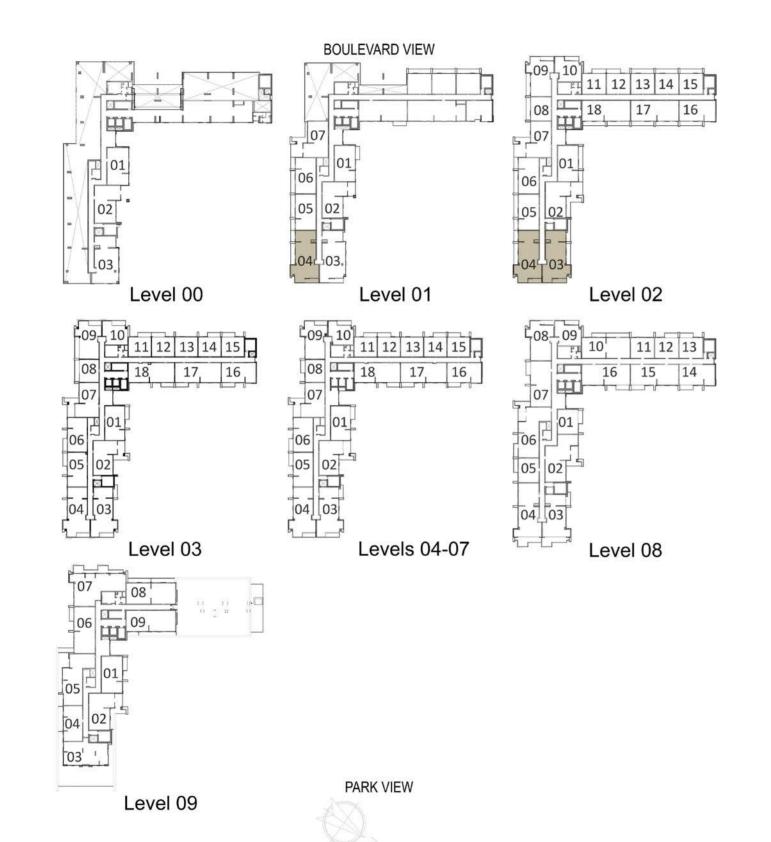

# **BLOCK A**

| UNITS               |
|---------------------|
| A-212               |
| A-312, A-314        |
| A-408, A-412, A-414 |
| A-508, A-512, A-514 |
| A-608, A-612, A-614 |
| A-708, A-712, A-714 |
| A-812               |
|                     |