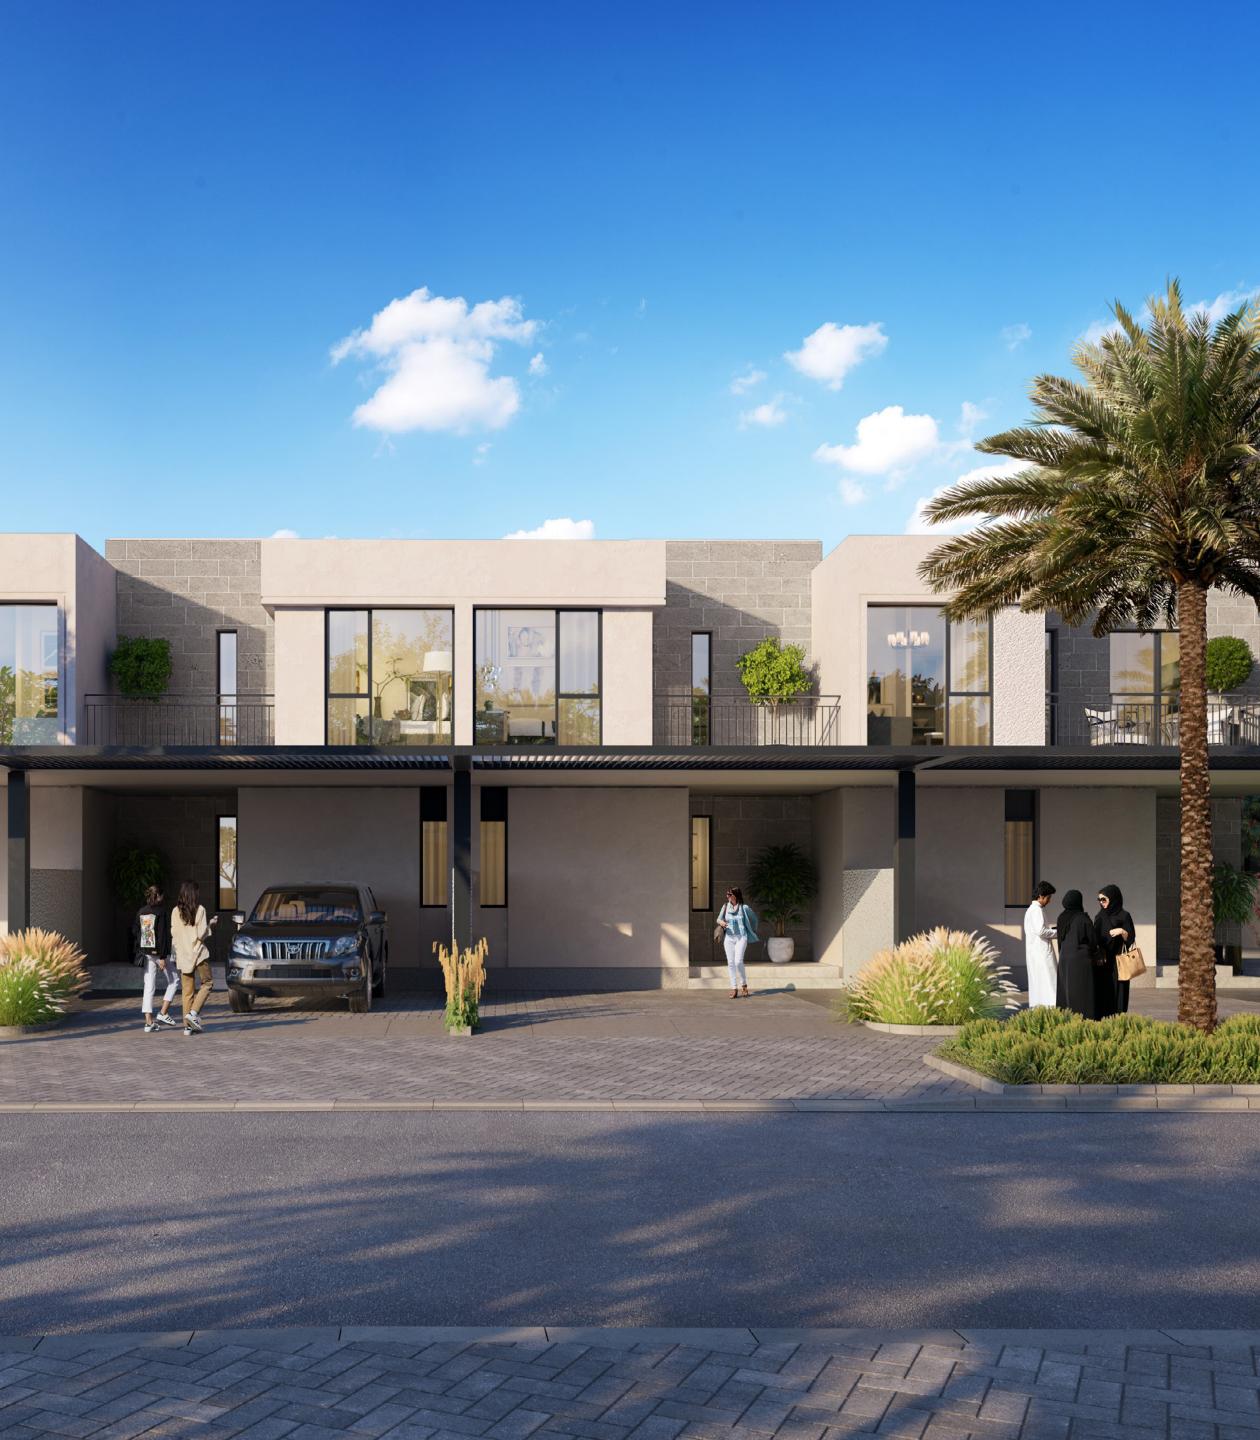

### MODERN VILLA LIVING

At a 110 to 140 sqm in size, every villa is finished in a muted neutral palette to match your choice of furniture. What's more, every room is bright and airy. Perfect for creating those special family moments.