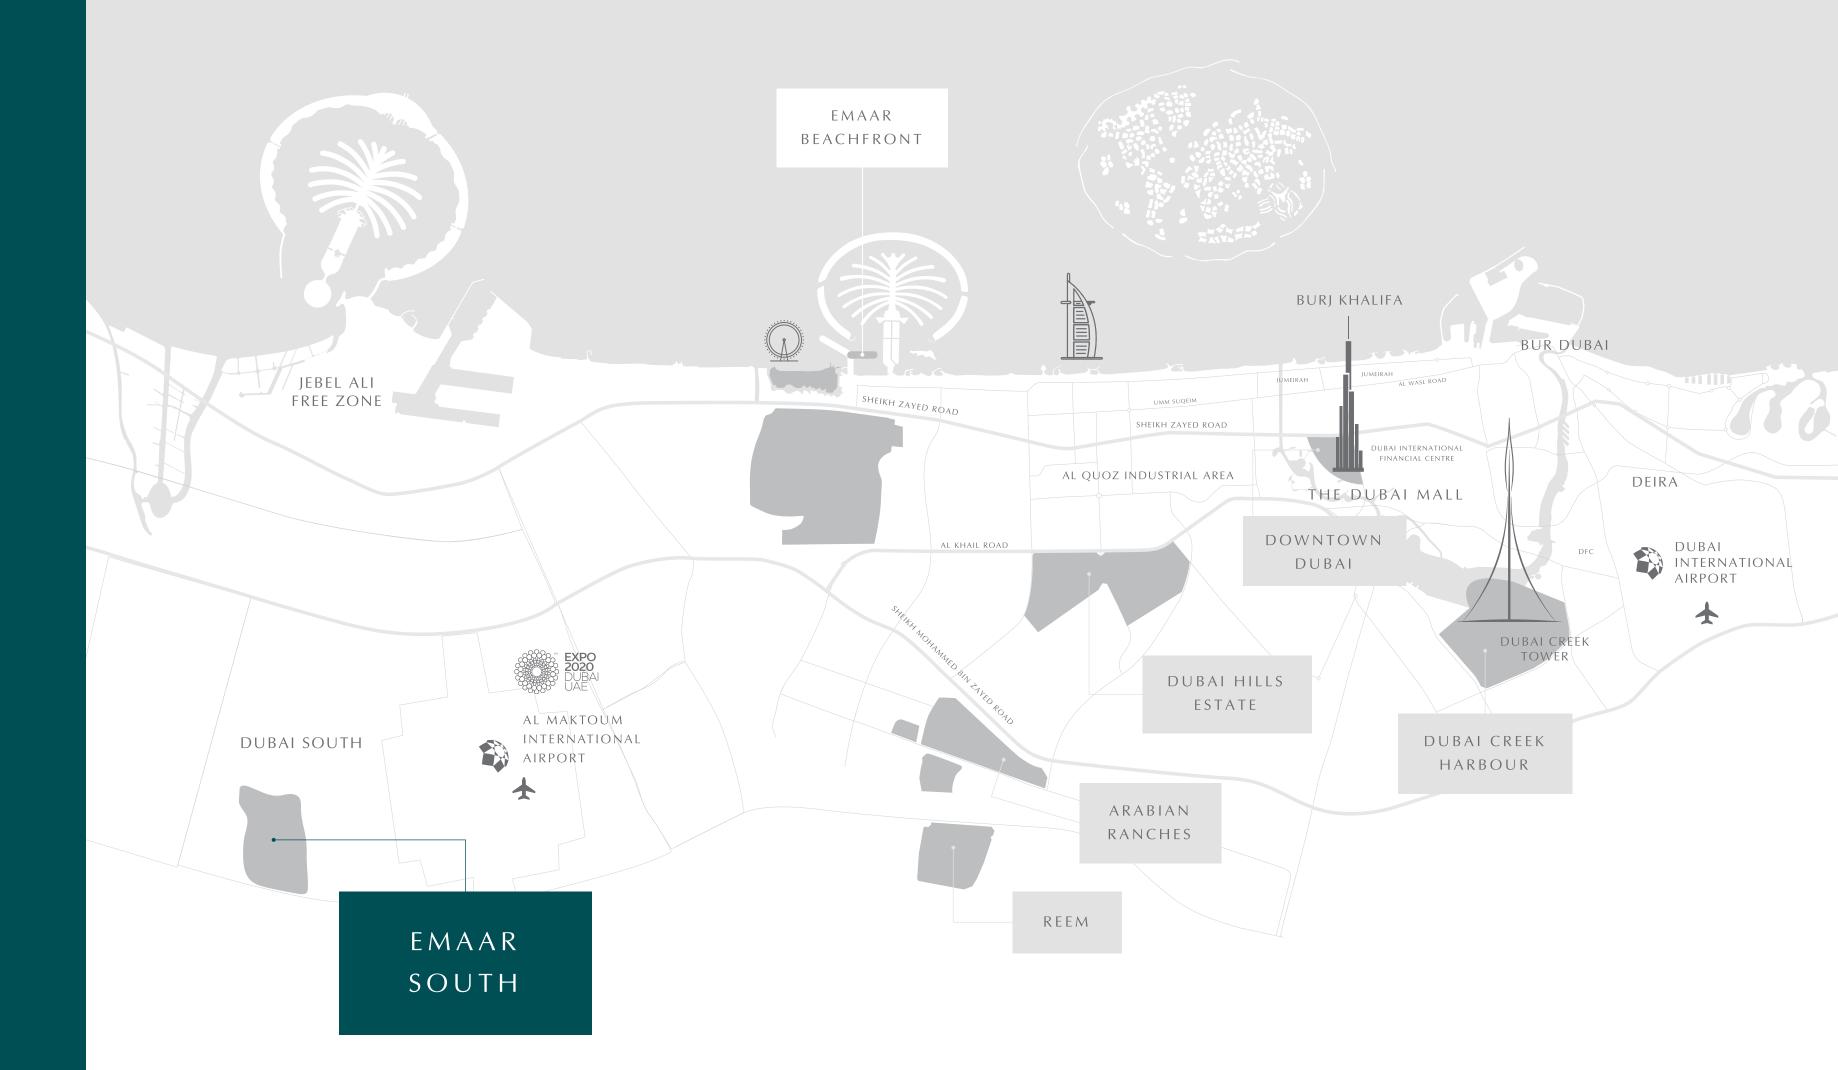

### SUPERB CONNECTIVITY

Nestled alongside the Main Boulevard of Emaar South, Expo Golf Villas is moments away from Al Maktoum International Airport, Jebel Ali Port and various business districts in Dubai South.

### AL MAKTOUM INTERNATIONAL AIRPORT

Al Maktoum International Airport is a global hub in the making. Located a mere 8 hours flight time for two-thirds of the world's population, it benefits from Dubai's hassle-free visa system.

### EMAAR SOUTH