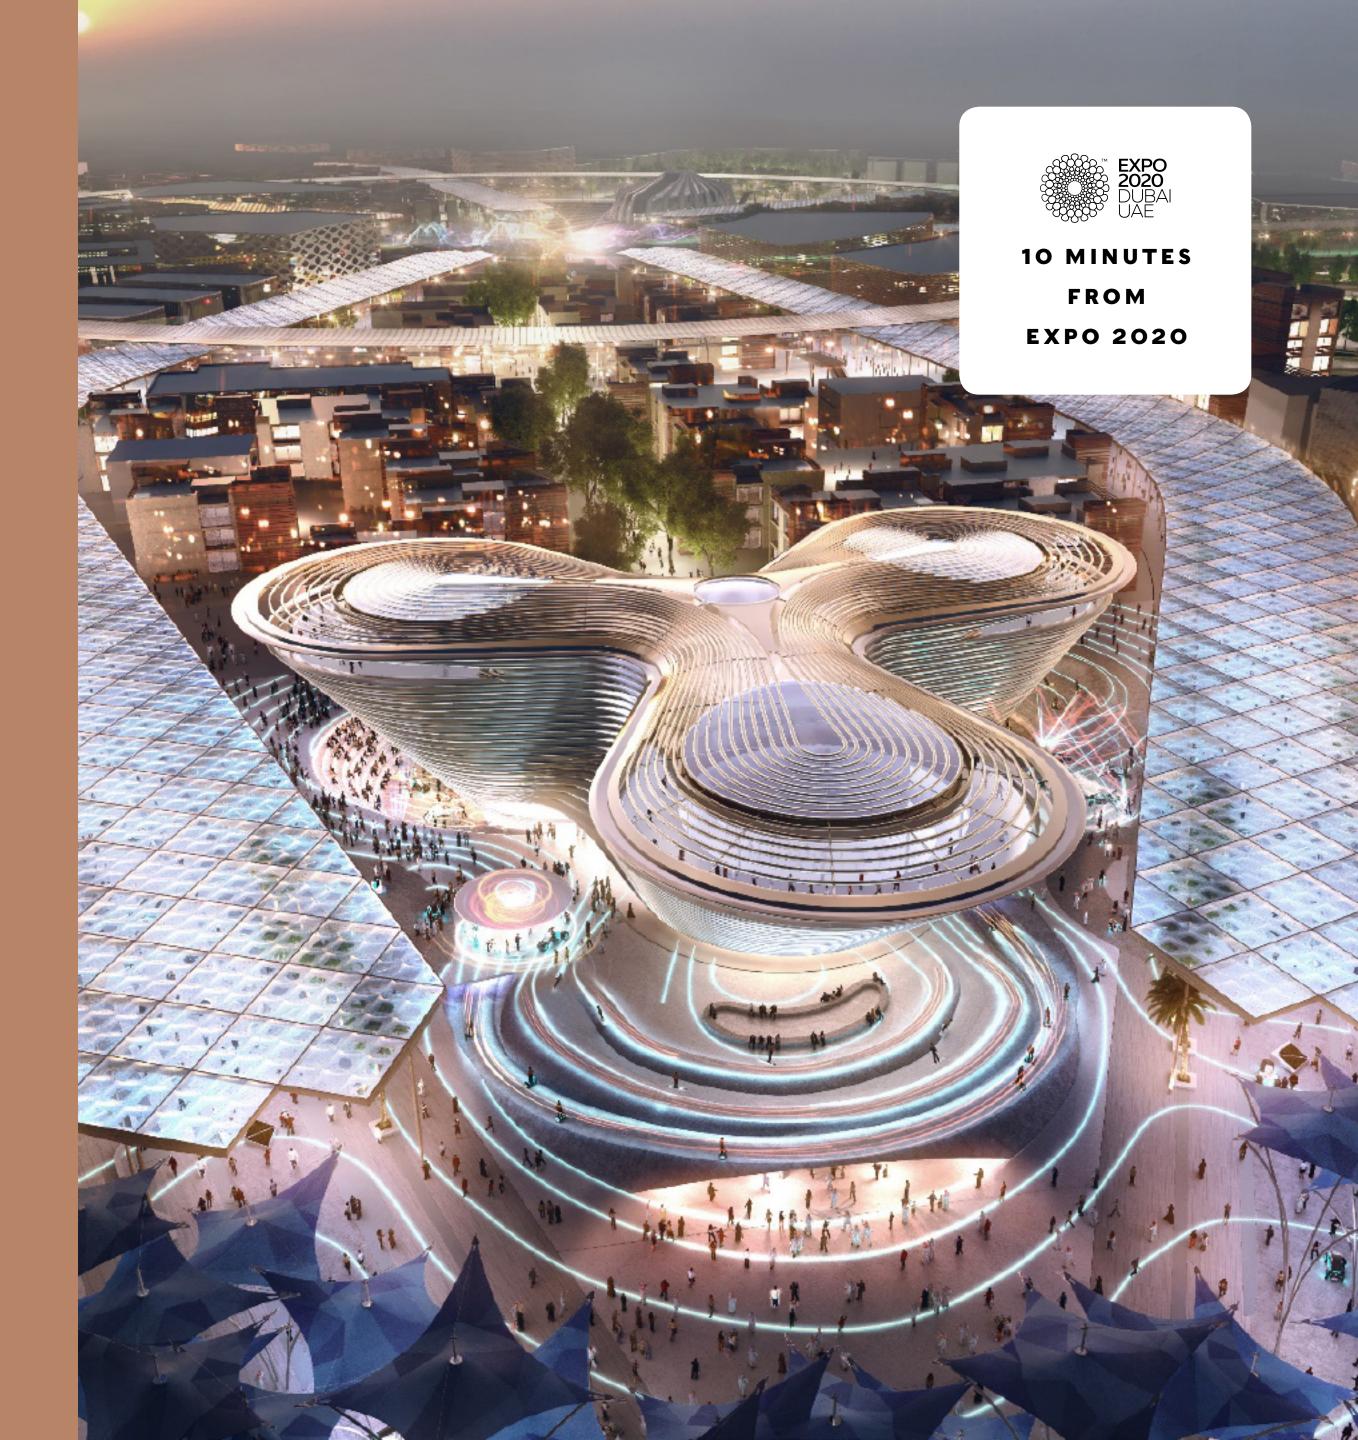

#### 1. LIVE CLOSE TO EXPO 2020

Come home to your 3 or 4 bedroom villa just 10 minutes away from the largest World Expo in history. Be part of a global landmark festival that welcomes 190 nations.

### EXPO 2020

The much-anticipated Expo 2020 will welcome 25 million visitors in Dubai. Bringing the world together in pursuit of excellence, this festival of human ingenuity will cement Dubai's position as a leading global hub and investment destination.