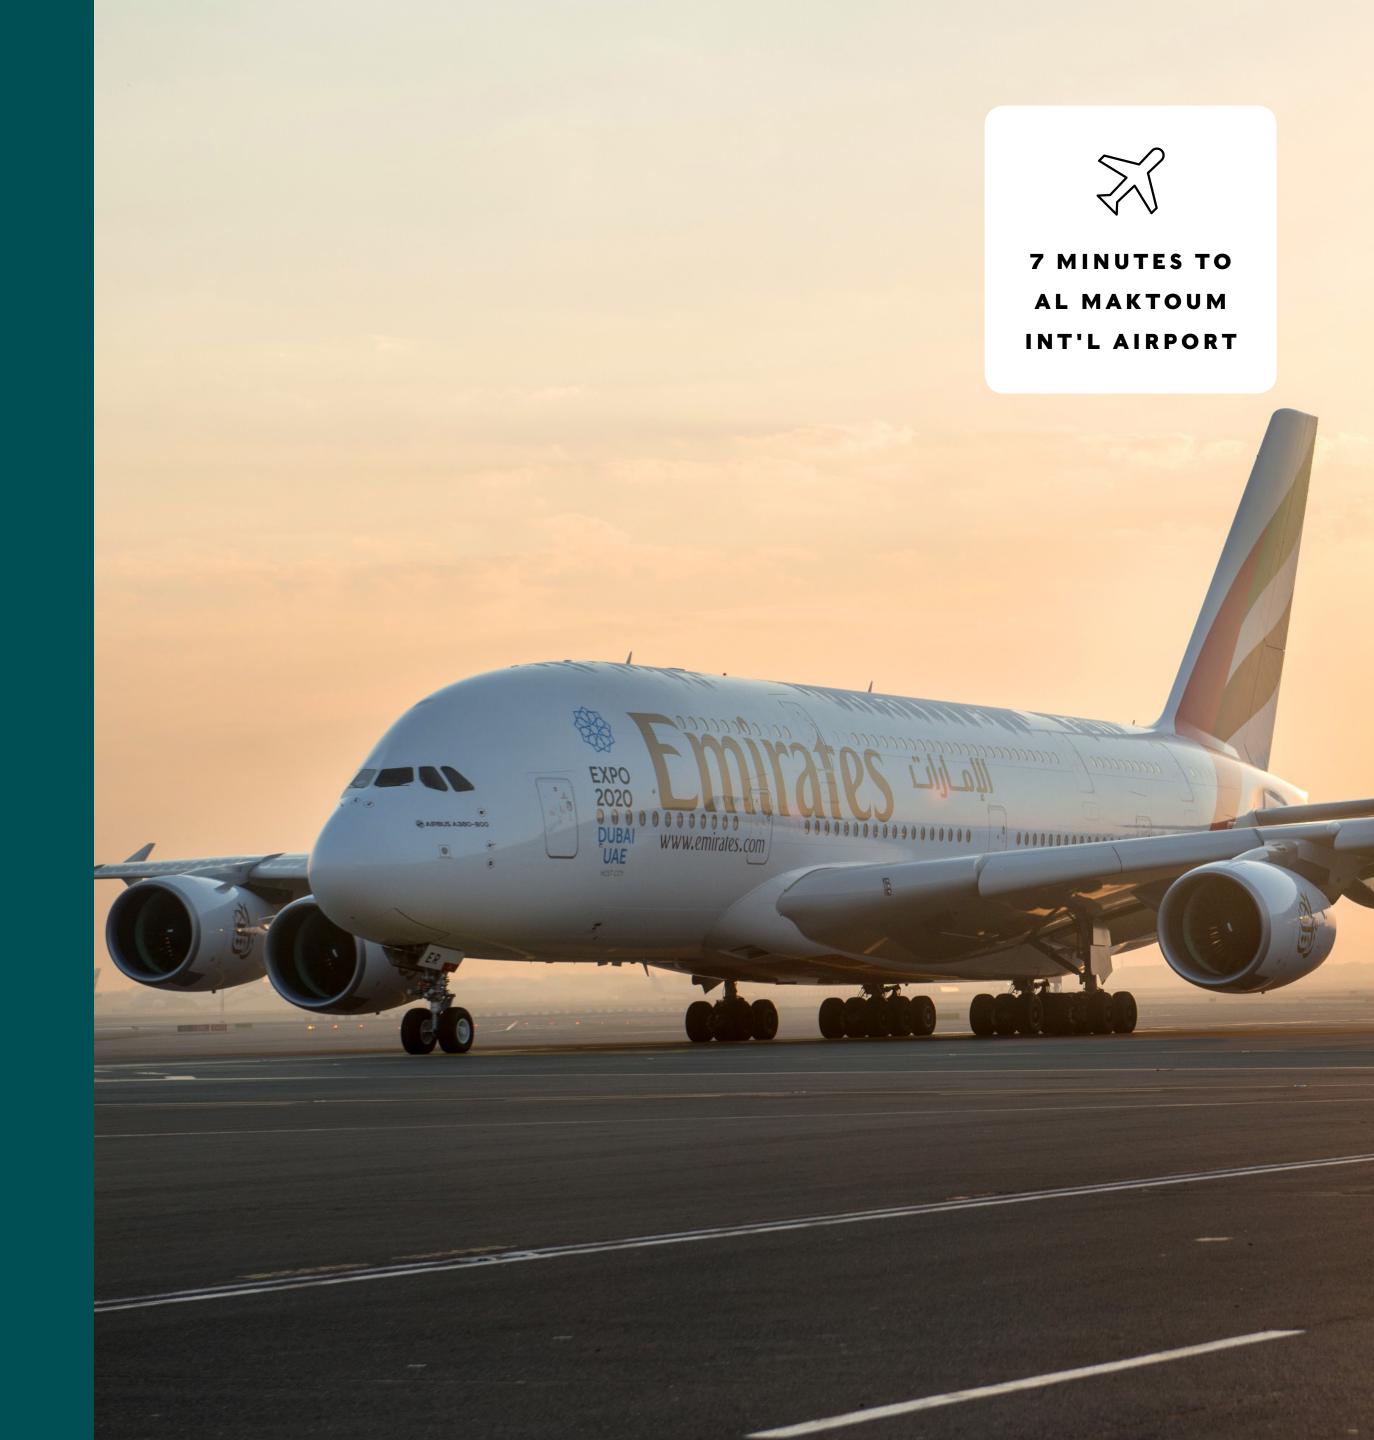

### AL MAKTOUM INTERNATIONAL AIRPORT

Al Maktoum International Airport is a global hub in the making. Located a mere 8 hours flight time for two-thirds of the world's population, it benefits from Dubai's hassle-free visa system.

PASSENGER CAPACITY OF 220M PER YEAR

CARGO CAPACITY OF 16M TONNES PER YEAR

EXECUTIVE JET TERMINAL

AIR-SEA CONNECTIVITY ACHIEVABLE IN 4 HOURS

18-HOLE CHAMPIONSHIP GOLF COURSE A KEY ATTRACTION