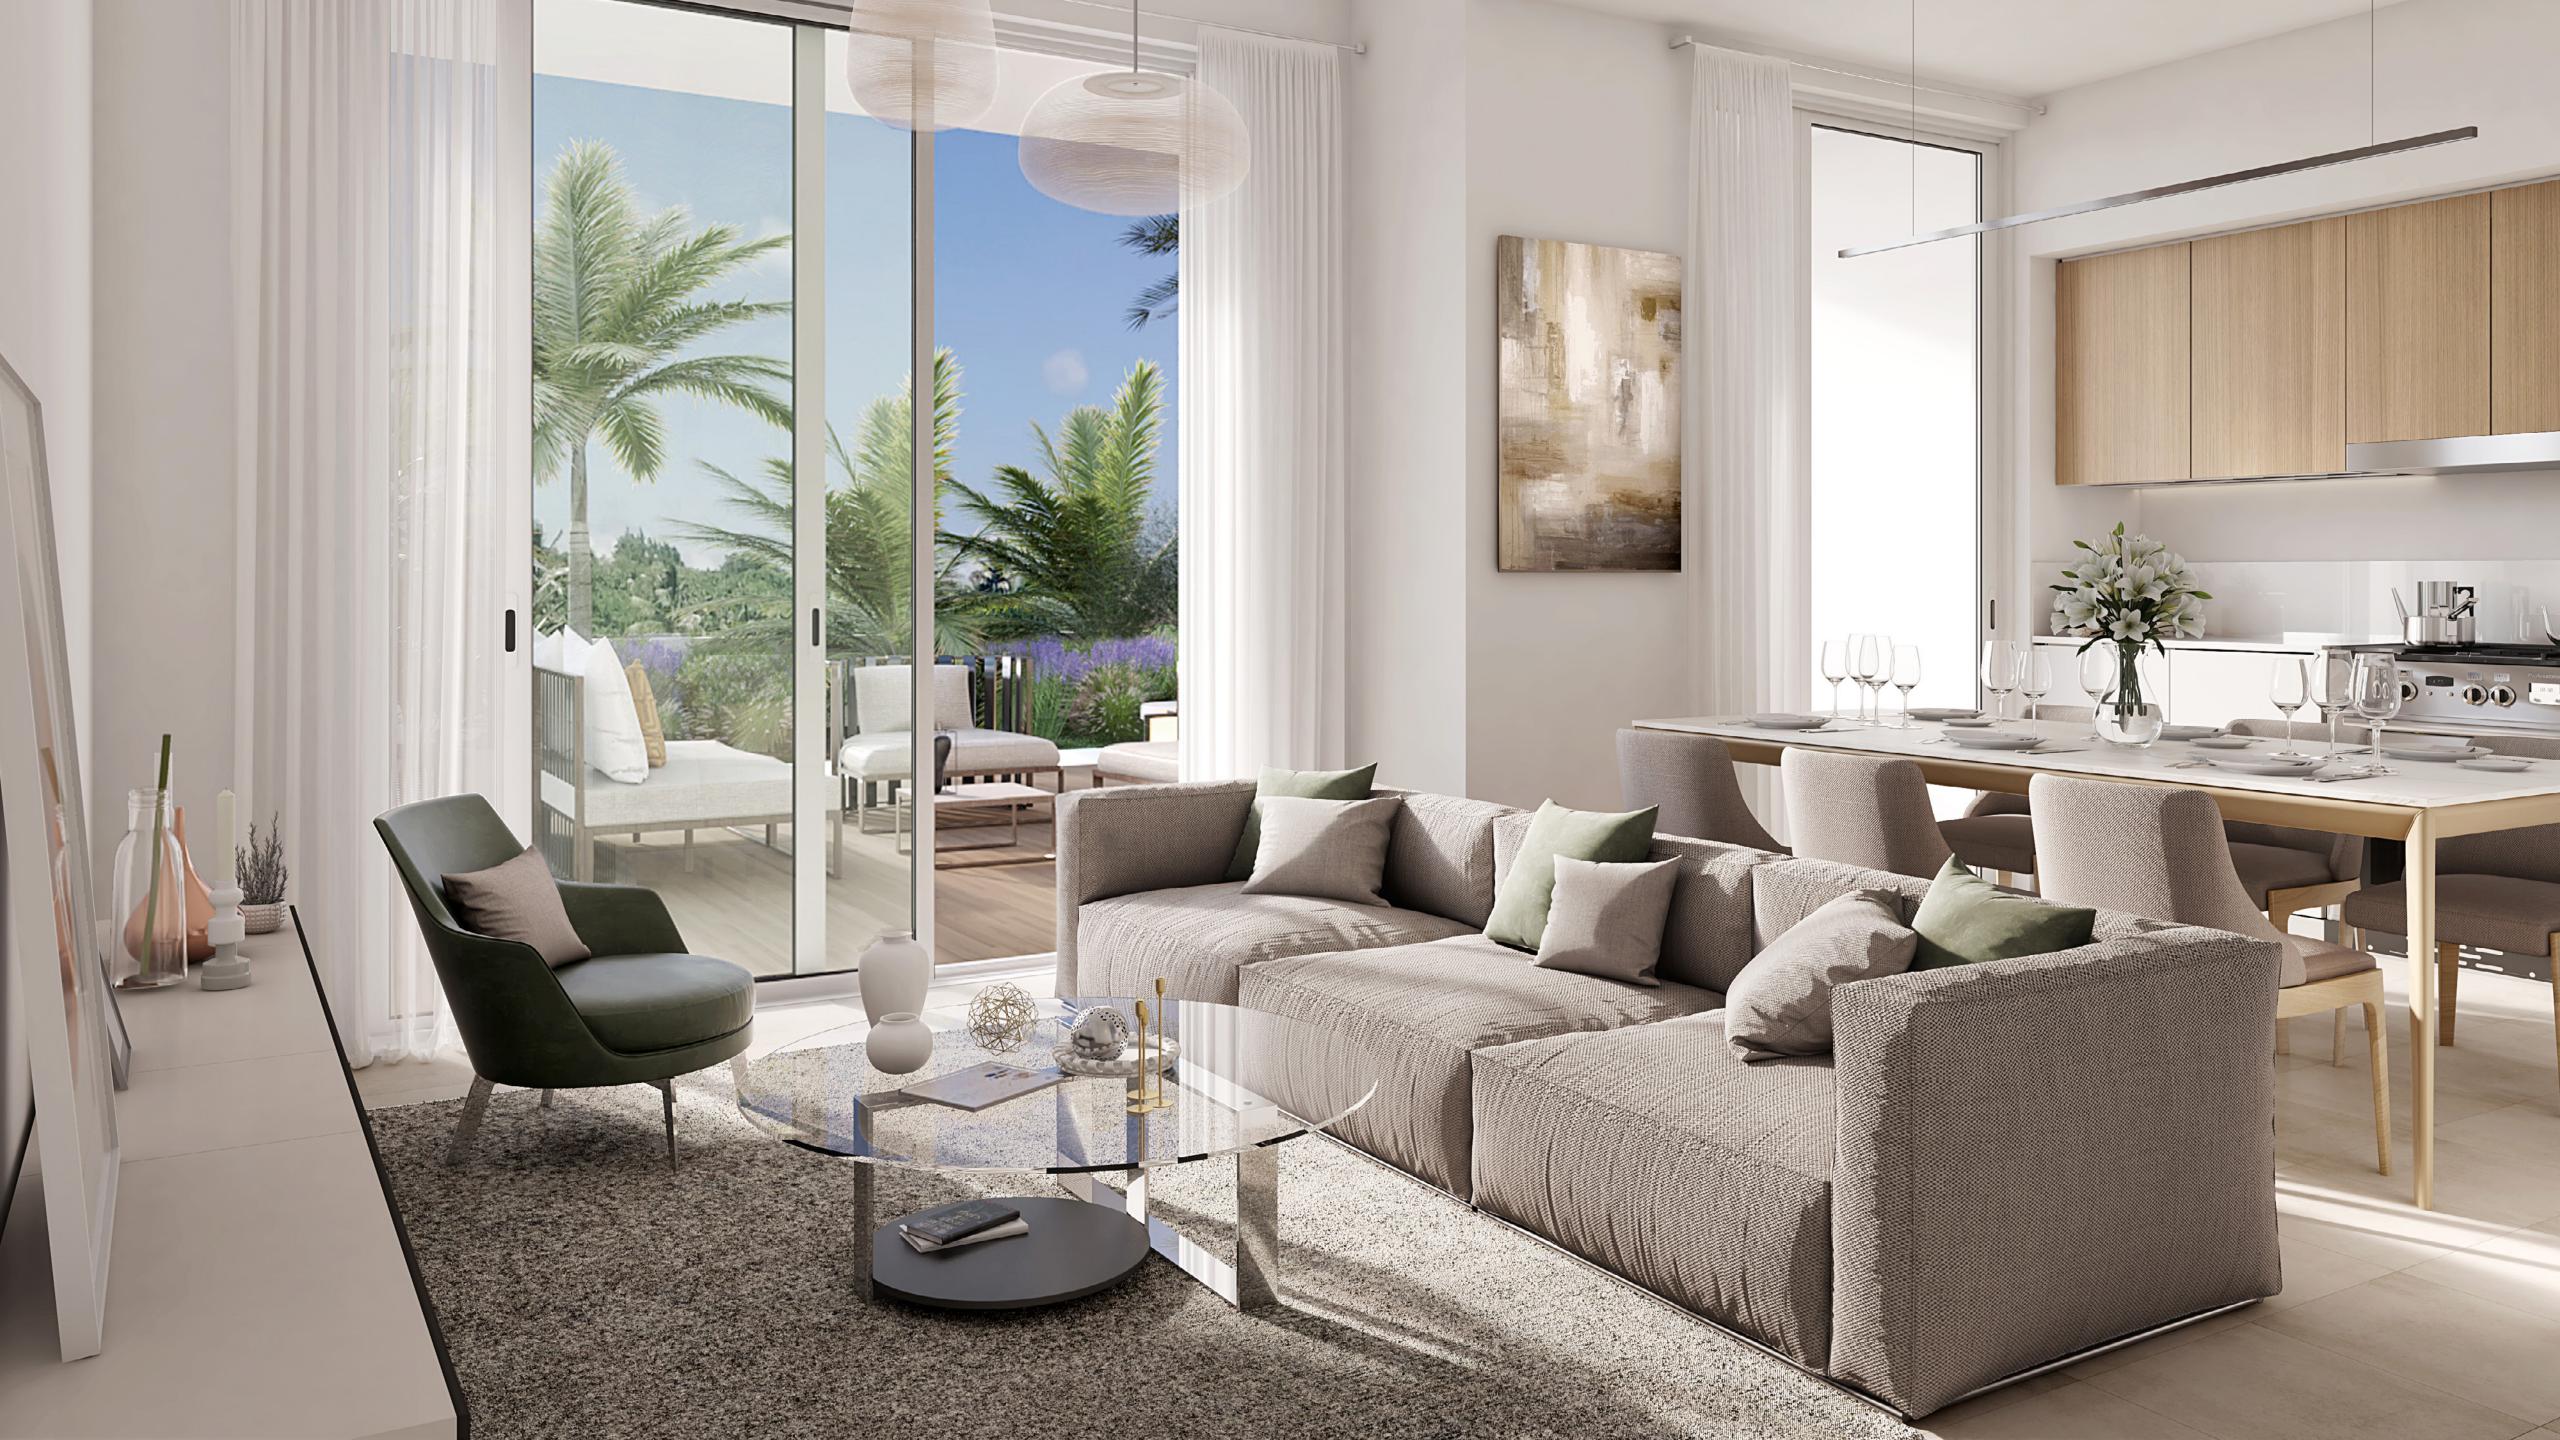

### MODERN VILLA LIVING

At a 110 to 140 sqm in size, every villa is finished in a muted neutral palette to match your choice of furniture. What's more, every room is bright and airy. Perfect for creating those special family moments.