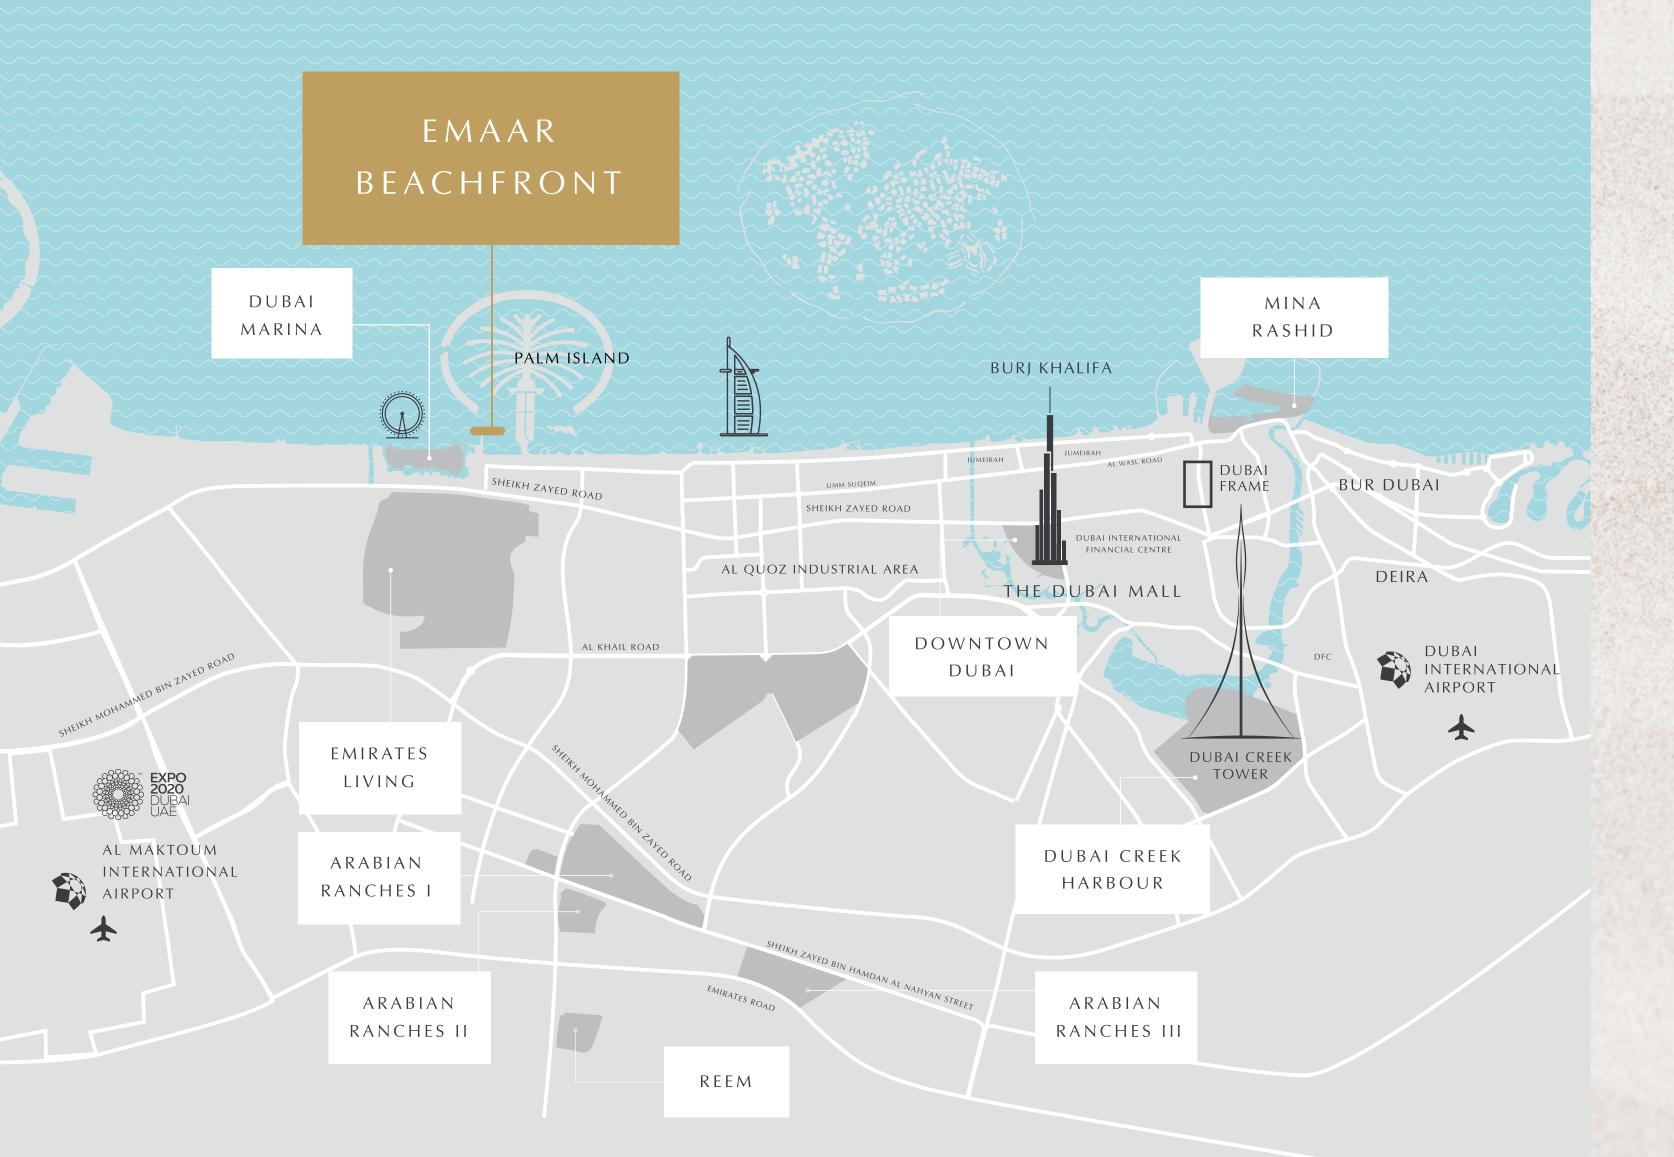

## A PRIME LOCATION

At SOUTH BEACH, you get the best of both worlds – calm and serene resort-style living and easy access to all the sights and sounds of Dubai.

Exclusive access to 750m long beach strip

5 mins from Sheikh Zayed Road

Closest to Dubai Marina & The Palm

Walking distance to parks

EMAAR BEACHFRONT

### PERFECTLY CONNECTED

05

Mins to Dubai Marina 05

Mins to The Palm

25

Mins to
Downtown
Dubai

25

Mins to
Dubai Int'l
Airport

25

Mins to
Al Maktoum Int'l Airport

INTERIORS