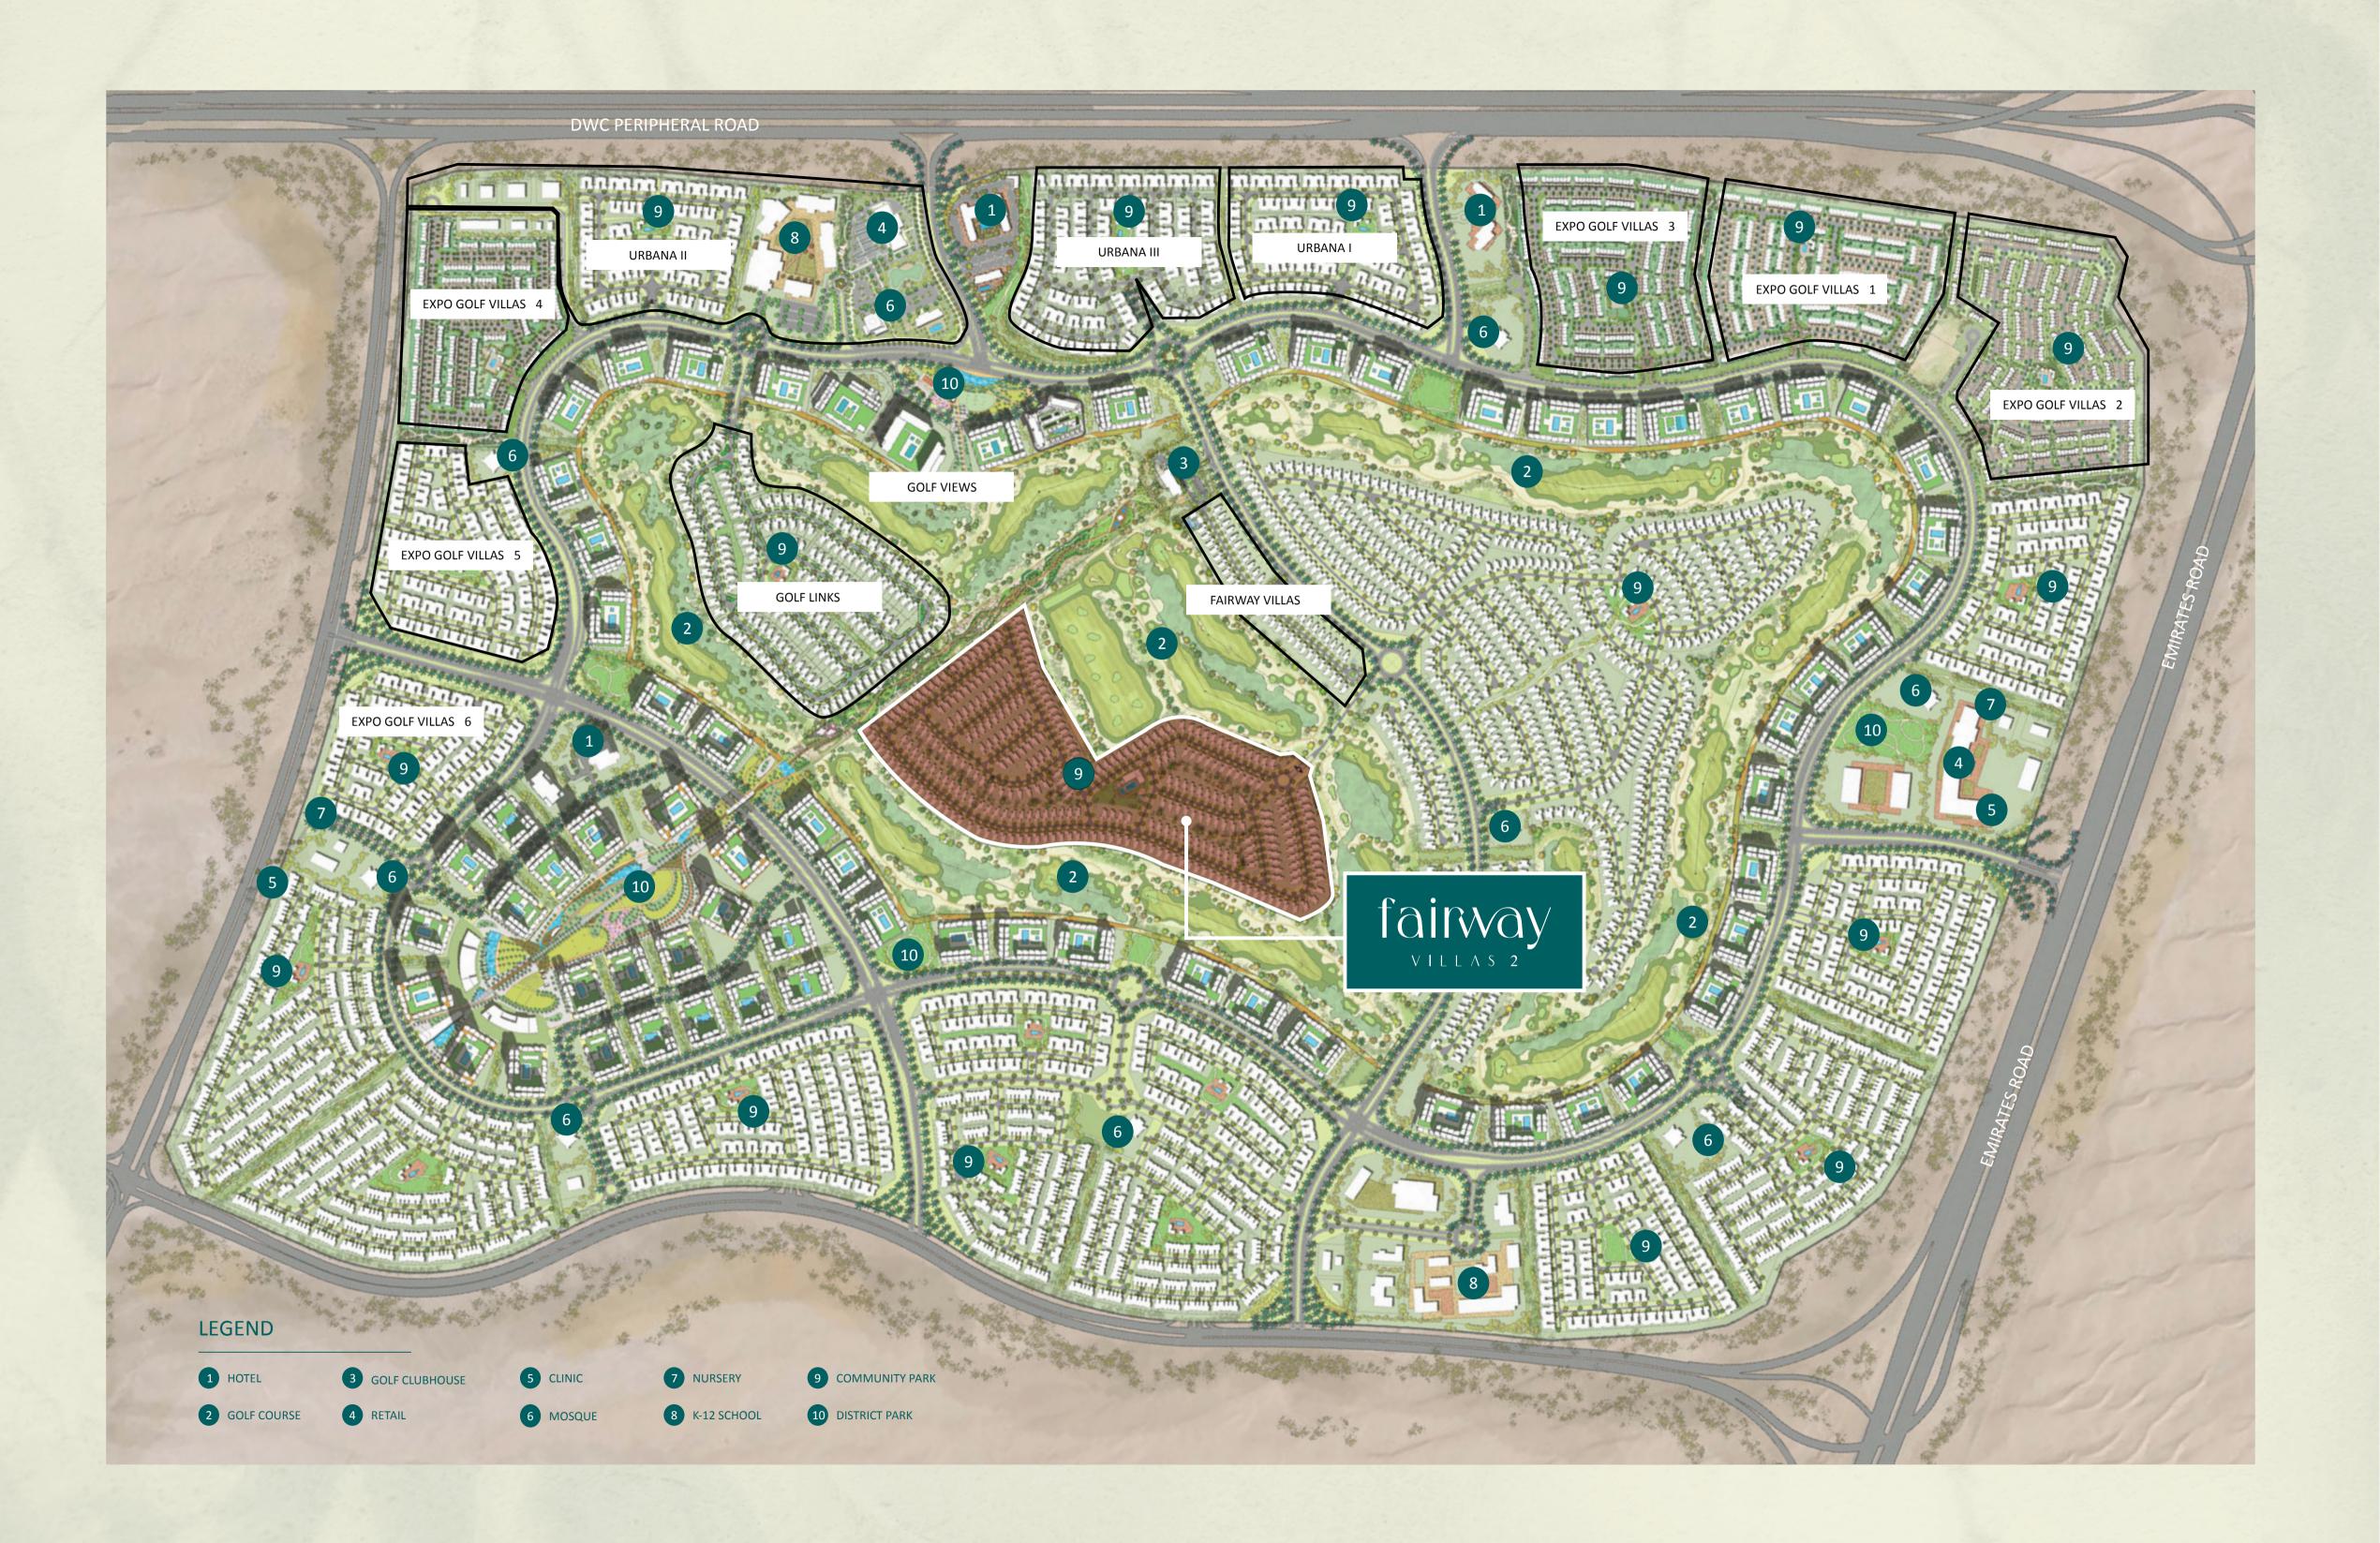

- A Guard House / Gated Entry
- B Adult's Pool
- **c** Kid's Pool
- Gym and Multipurpose Space
- E Sikka
- F Golf Clubhouse With Gym
- G 18-Hole Golf Course
- H Driving Range
- 1 Linear Park

- Astra 4 Bedroom
- Astra-4 Bedtroom Mirrored
- Astra 3 Bedroom
- Astra-3 Bedtroom Mirrored
- irrored Nova-4 Bedtroom Mirrored
  - Nova-3 Bedroom
  - Nova-3 Bedtroom Mirrored