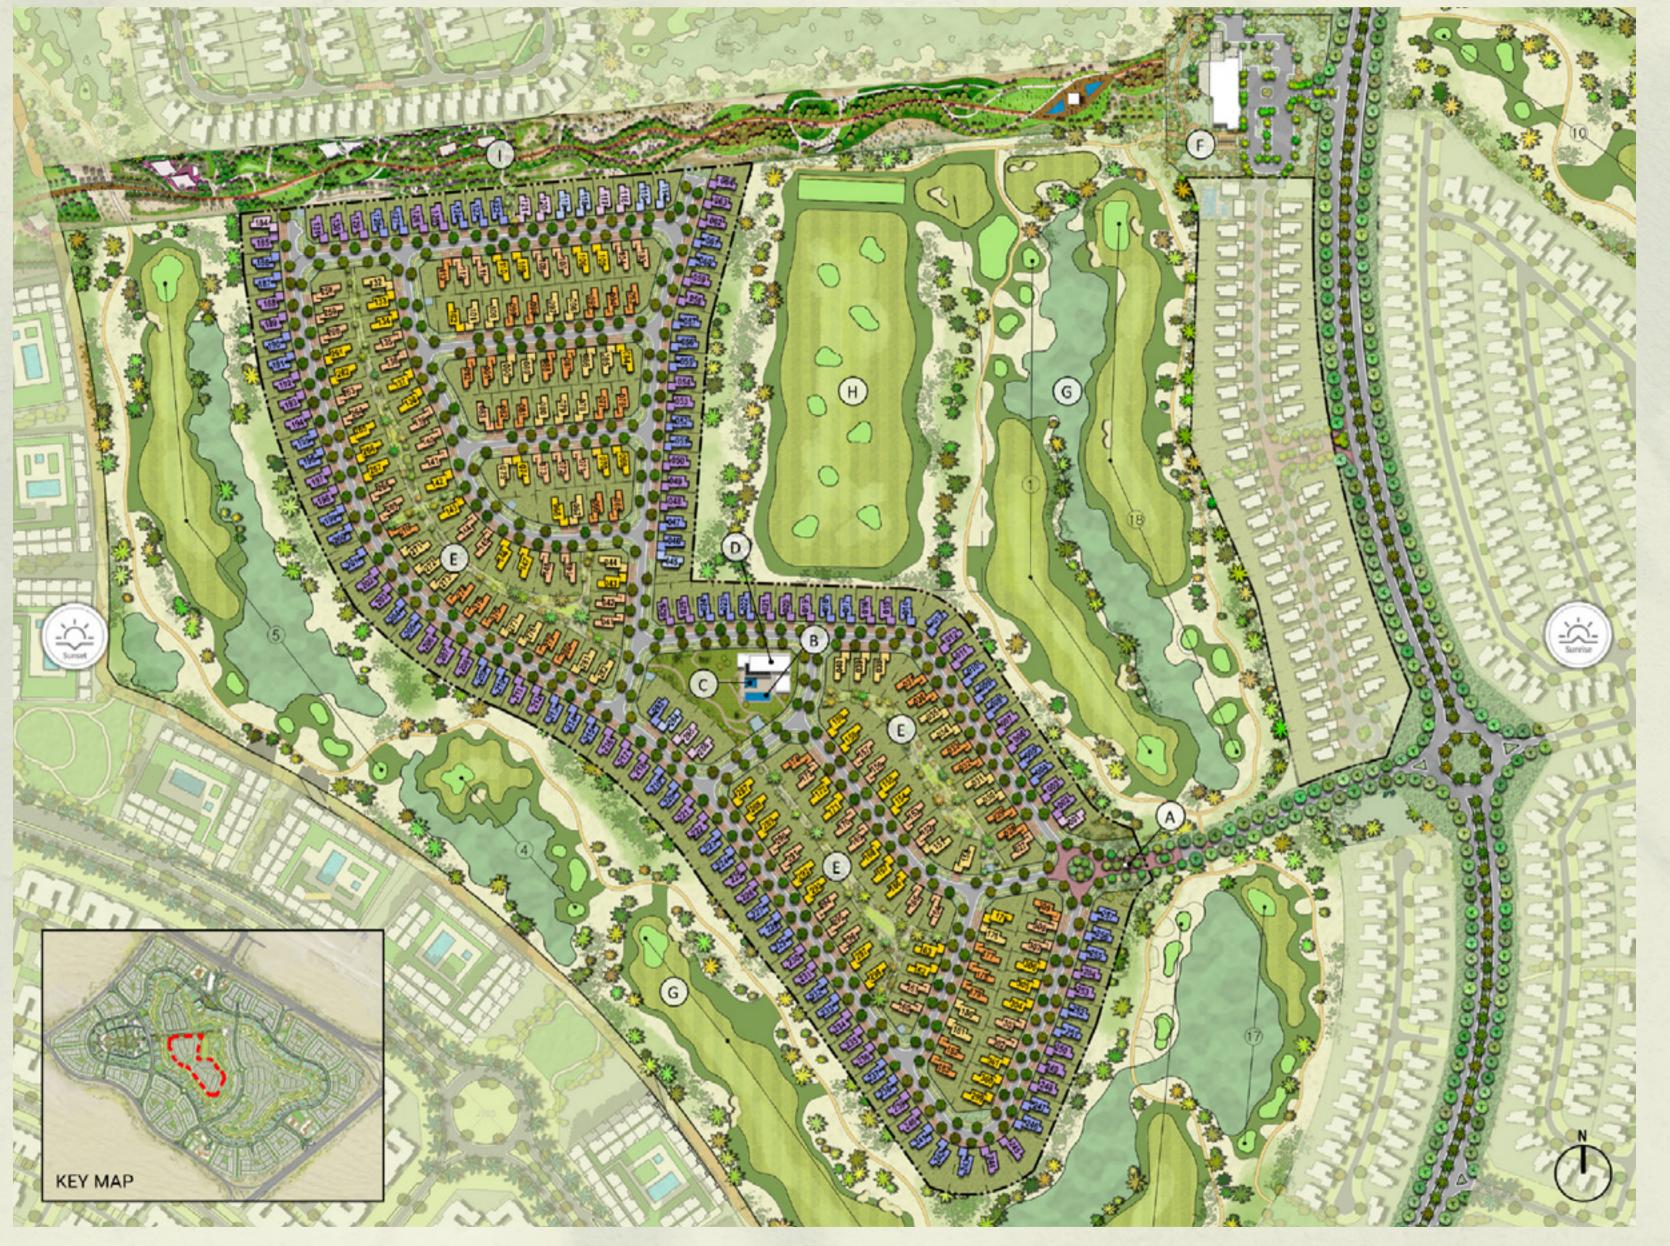

- A Guard House / Gated Entry
- B Adult's Pool
- **c** Kid's Pool
- Gym and Multipurpose Space
- E Sikka
- F Golf Clubhouse With Gym
- G 18-Hole Golf Course
- H Driving Range
- 1 Linear Park

- Astra 4 Bedroom
- Astra-4 Bedtroom Mirrored
- Astra 3 Bedroom
- Astra-3 Bedtroom Mirrored
- irrored Nova-4 Bedtroom Mirrored
  - Nova-3 Bedroom
  - Nova-3 Bedtroom Mirrored

Nova-4 Bedroom

## Contemporary Living in Understated Luxury

Astra Nova

### Garden Views

Your private garden, the 18-hole championship golf course that is directly accessible from your villa, and the clubhouse with its varied dining options are just some of the many exciting possibilities that await you right at your doorstep.