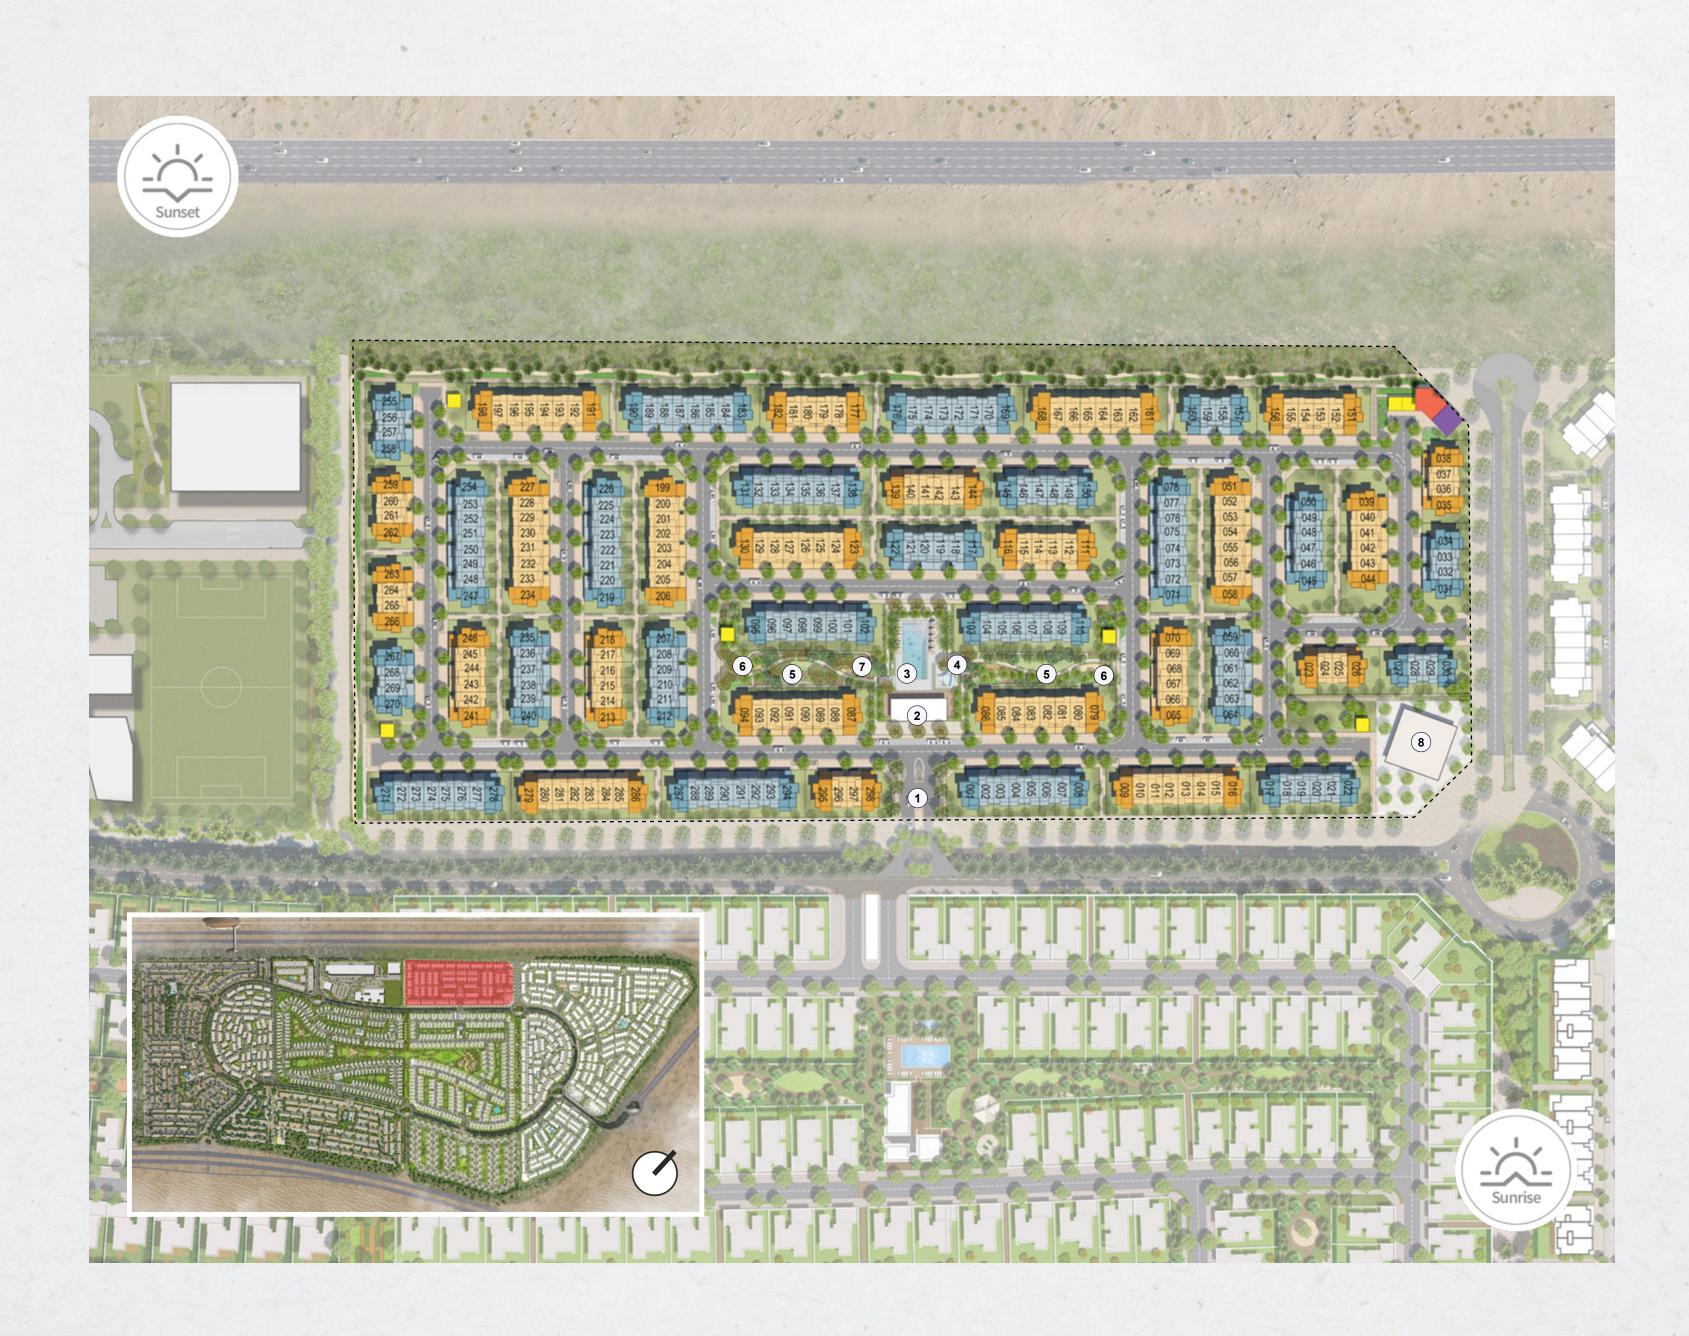

### SPACE, COMFORT & CONVENIENCE

There are 3 and 4-bedroom townhouses in May, with two architectural styles. Each home has an open kitchen and dining area perfect for family and friends' gatherings. The bedrooms, which are spread across the second floor, are each tastefully decorated and feature large windows, and balconies.

## EXCEPTIONAL

May offers residents easy access to a variety of amenities that promote a healthy and fulfilling lifestyle, all within a walking distance, such as a Central Park, a clubhouse, bicycle and walking trails, and much more.

-()--()-

Fully Equipped Gym & Changing Rooms Swimming Pool & Kids' Pool

Å.

Recreational Lawn & Shaded Seating Areas

 $\hat{\zeta}_{\Box}$  Lush Green Parks

Enjoy fun, games and activities at Central Park, a lush green community hub at the heart of Arabian Ranches III, featuring a wide array of sports facilities, children's playgrounds, fitness amenities, and much more.