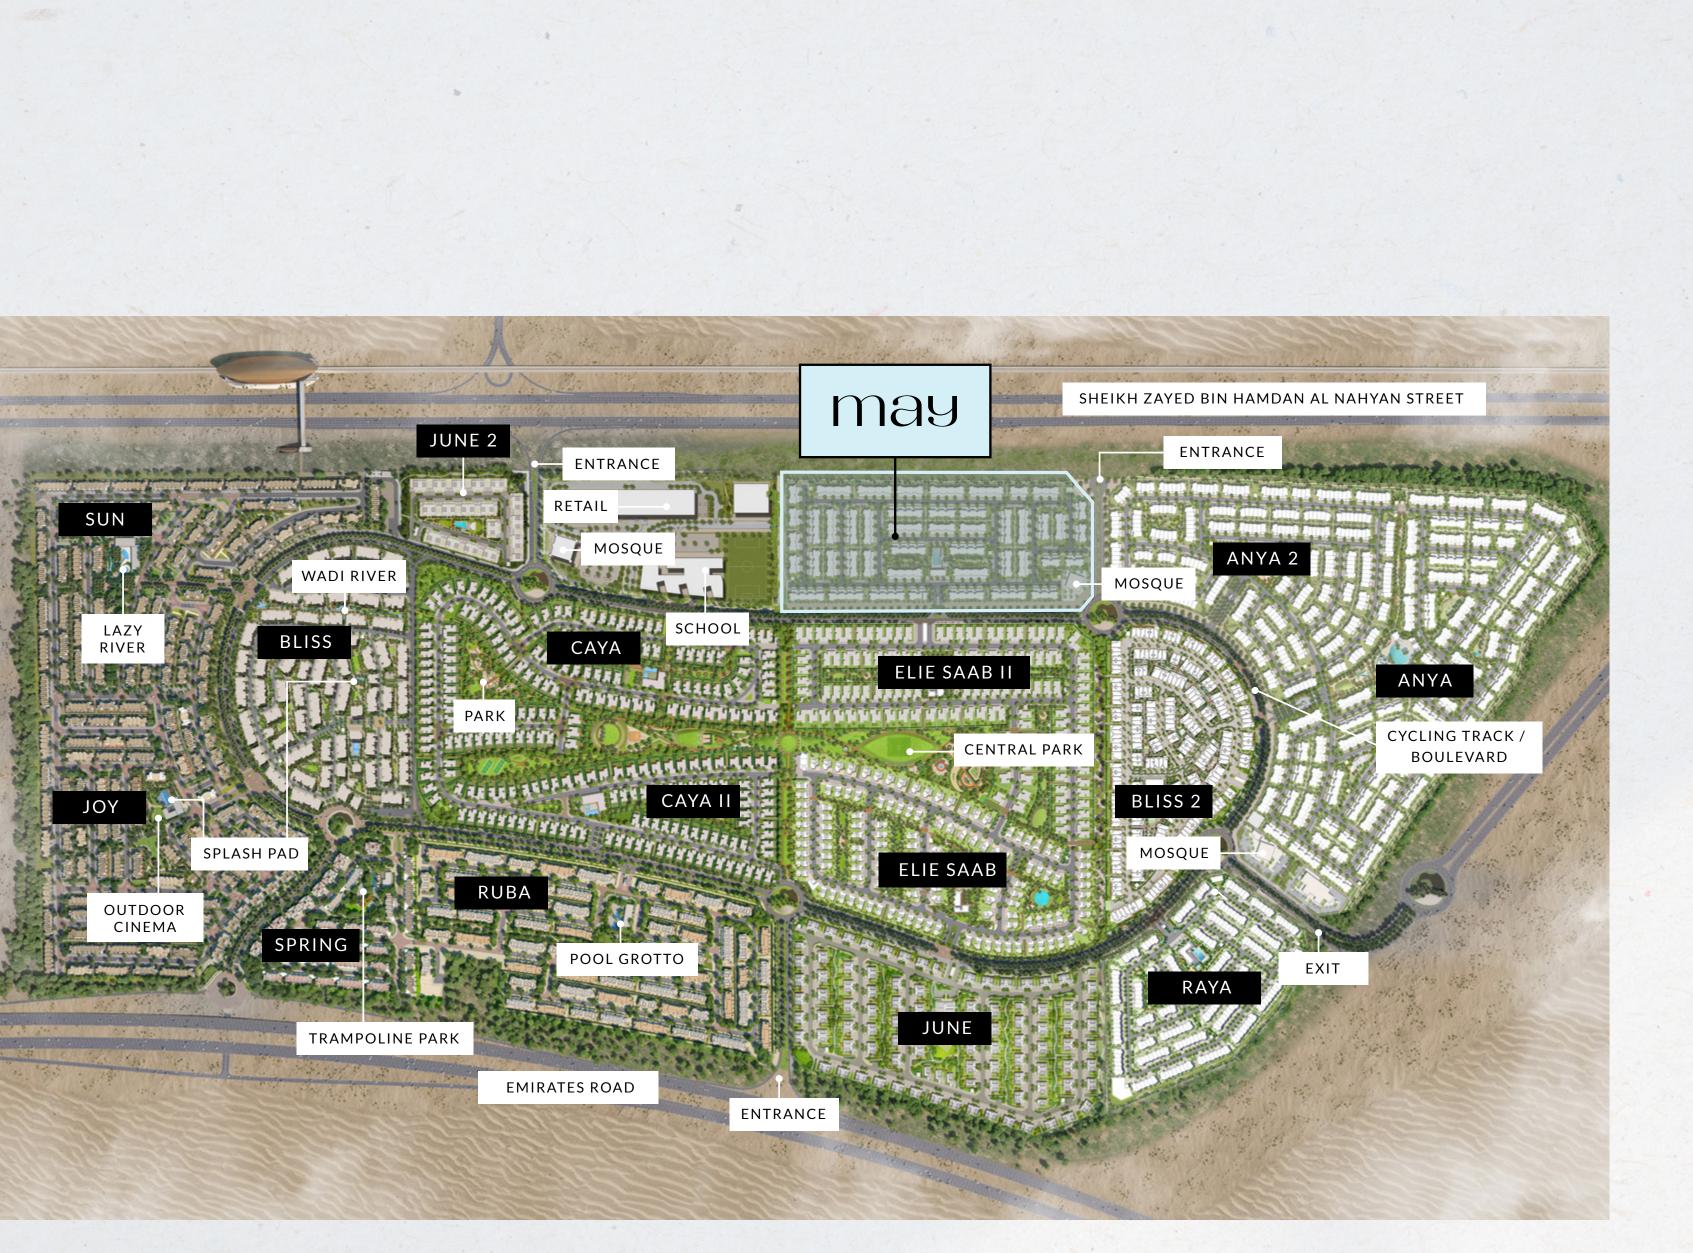

## PERFECT LOCATION

Located on the periphery of the masterplan along Sheikh Zayed Bin Hamdan Road, with easy access to Academic Road and Emirates Road, May enjoys close proximity to some of the city's most popular attractions, including Global Village, IMG Worlds of Adventure and Dubai Outlet Mall.

Erg

05 Mins from Global Village R.

5

10 Mins from Dubai Polo & Equestrian Club

20 Mins from Downtown Dubai 20 Mins from DXB Int' Airport