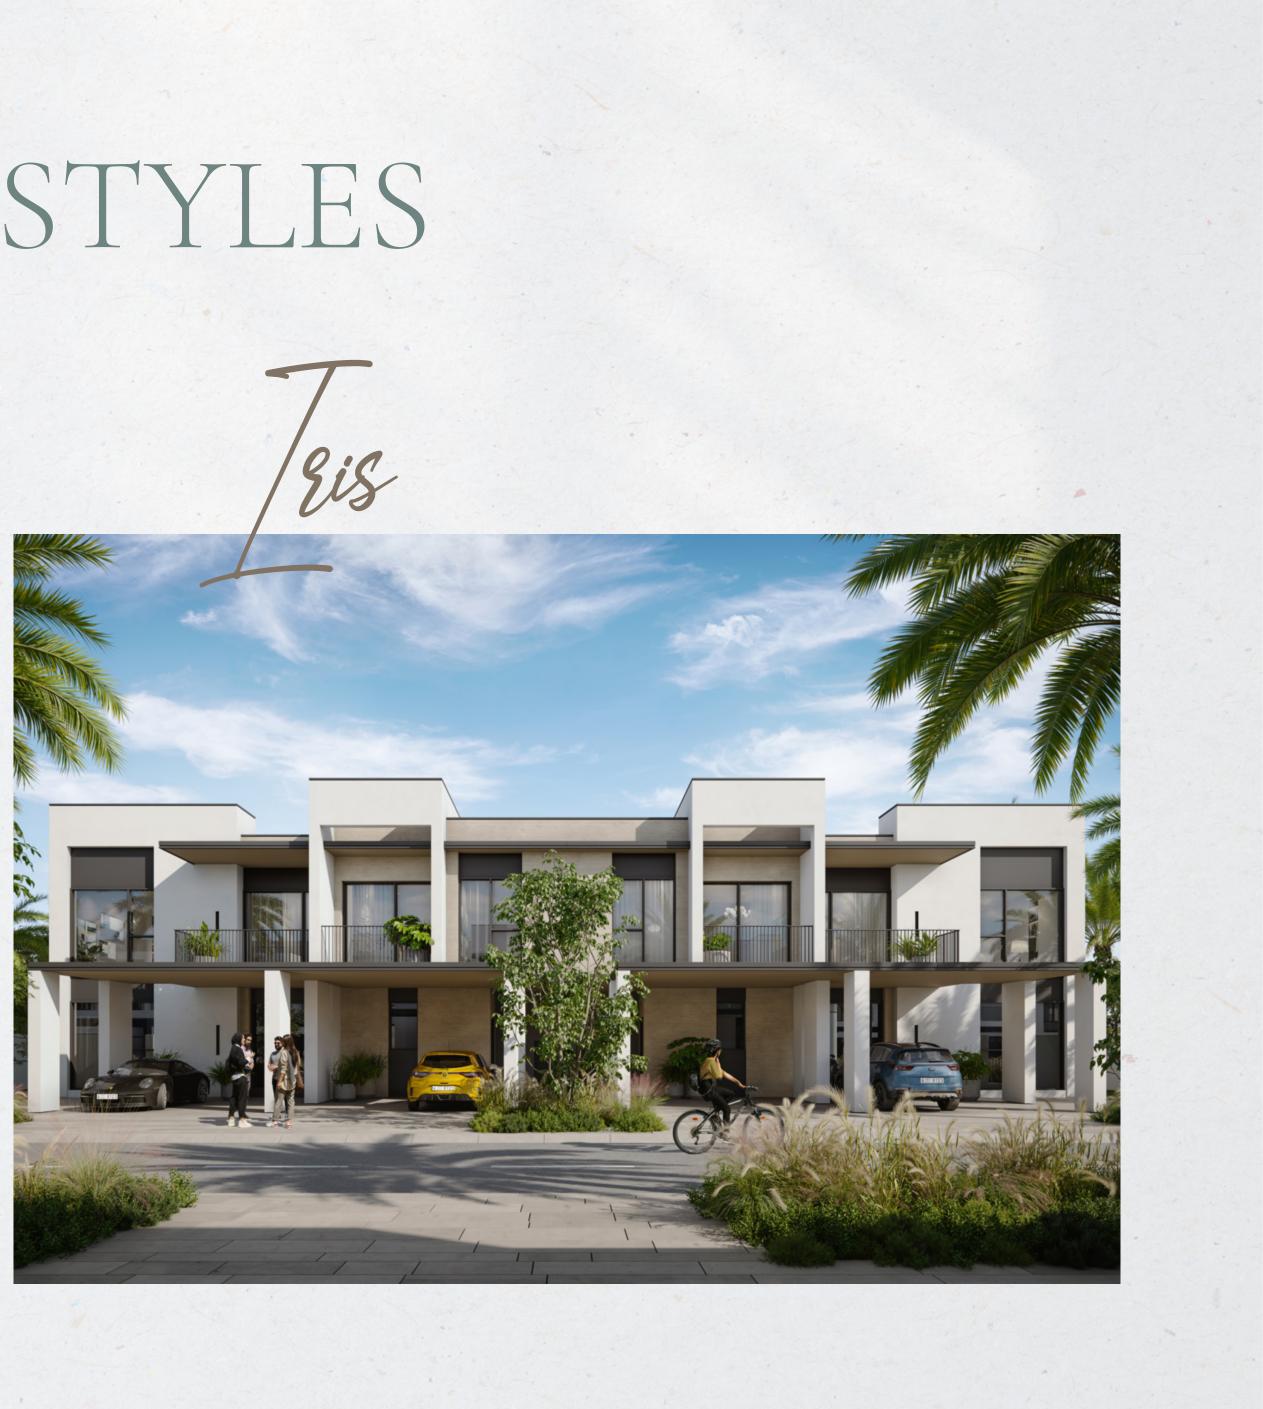

### SPACE, COMFORT & CONVENIENCE

There are 3 and 4-bedroom townhouses in May, with two architectural styles. Each home has an open kitchen and dining area perfect for family and friends' gatherings. The bedrooms, which are spread across the second floor, are each tastefully decorated and feature large windows, and balconies.

## ARCHITECTURAL STYLES

gis

QUIET LUXURY & EASY SOPHISTICATION