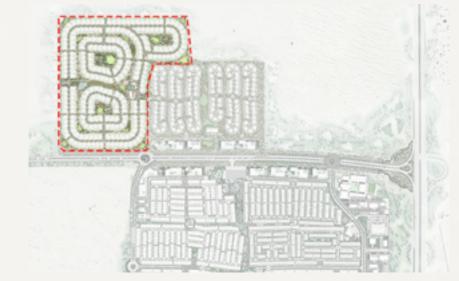

### Amenities

- A Entrance & Guard House
- H Yoga Deck
- B Sports Courts
- Desert Majlis & Bonfire

© Play Area

J Star Gazing Deck

D Lawn

- K Community Center
- E Community Farms
- L Clinic
- F Ghaf Grove
- M Mosque
- G Tree Orchard
- N Farm Gardens (Phase 1)