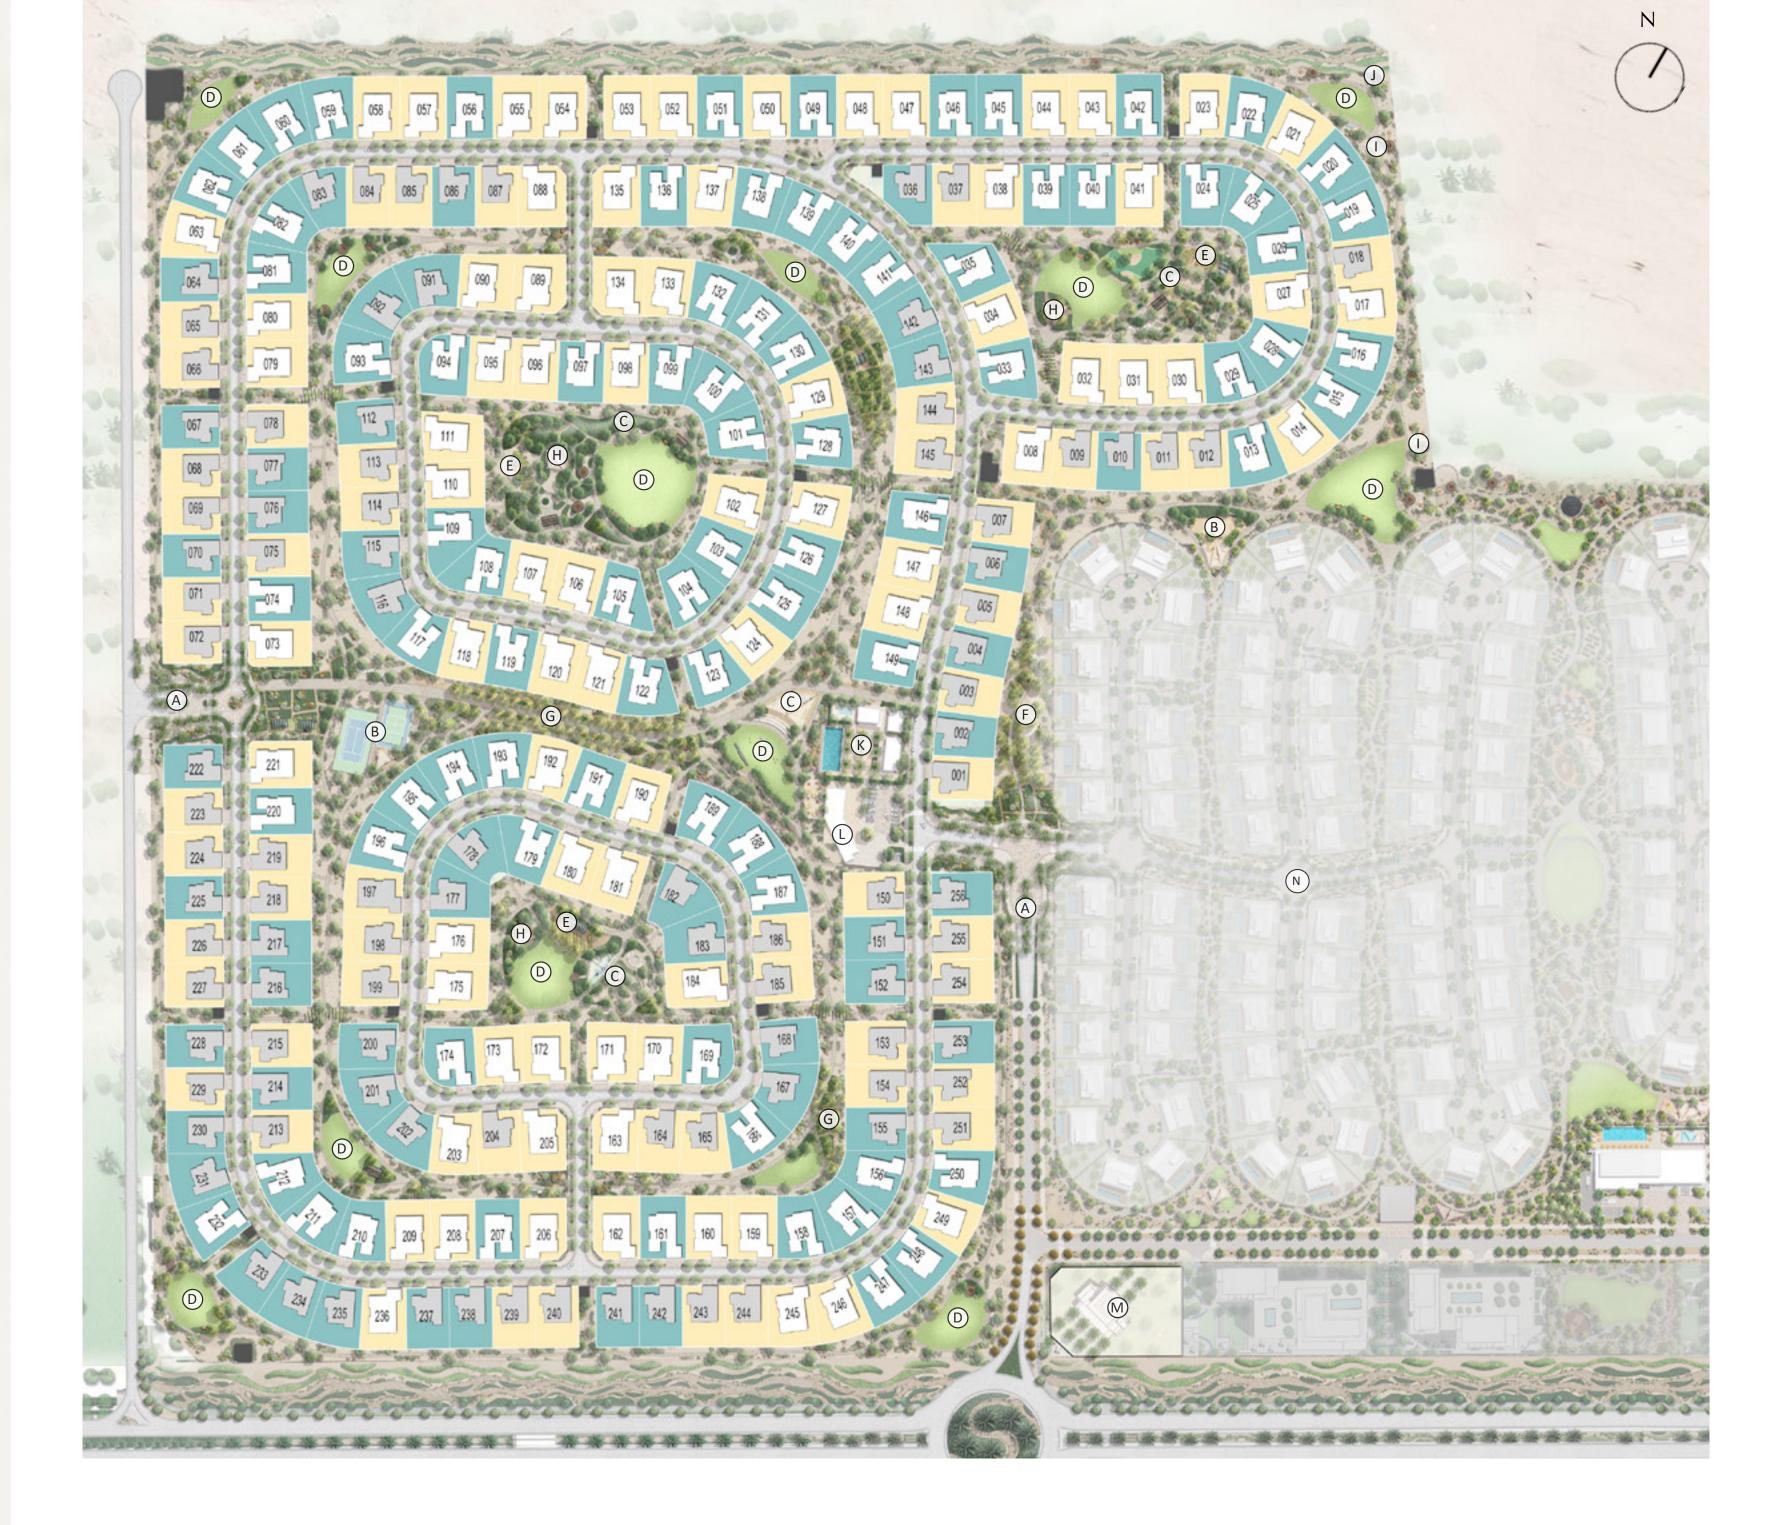

### Amenities

- A Entrance & Guard House
- H Yoga Deck
- B Sports Courts
- Desert Majlis & Bonfire

© Play Area

J Star Gazing Deck

D Lawn

- K Community Center
- E Community Farms
- L Clinic
- F Ghaf Grove
- M Mosque
- G Tree Orchard
- N Farm Gardens (Phase 1)

### Styles

Horizon

Oren

### Types

- 4 Bedroom Villa
- 5 Bedroom Villa