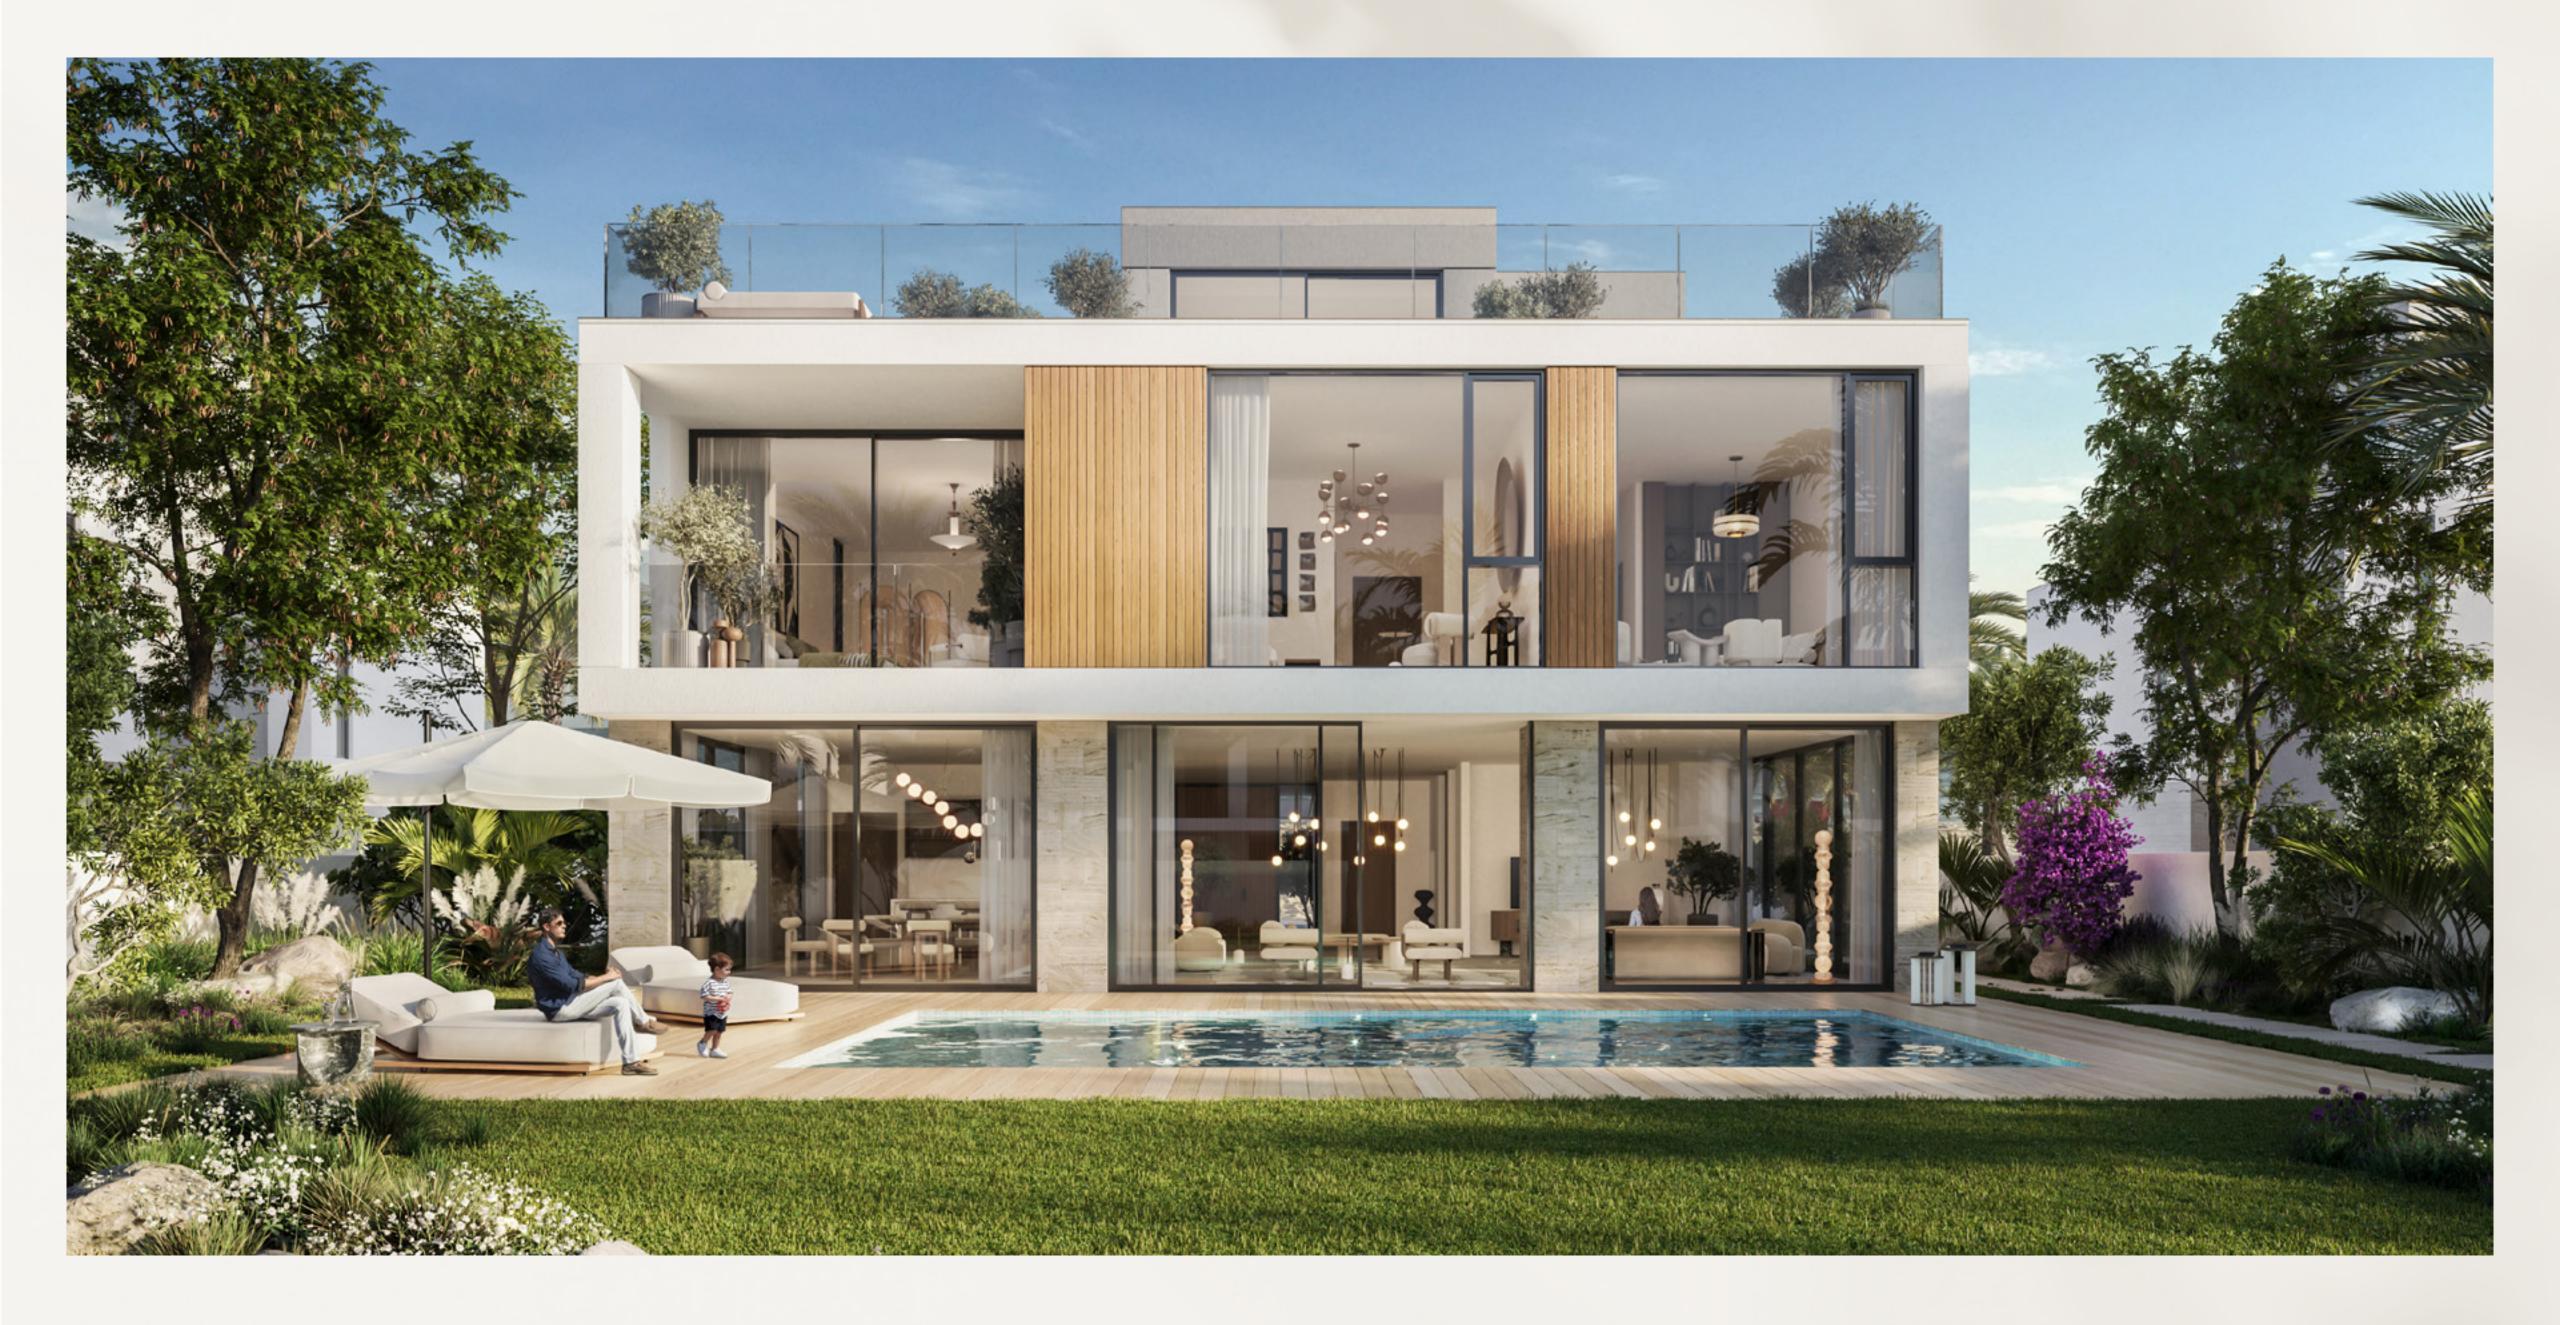

### Oren

The Oren villas epitomize the essence of indoor-outdoor living.

These modern four and five-bedroom homes are intricately designed to harmonize with the external natural environment, offering an unparalleled sense of exclusivity.

Your Style,
Your Sanctuary

Spanning 431 sqm to 564 sqm, these villas are meticulously designed to create an environment where luxury meets comfort. With large yards ready for your personal touch to transform into your own canvas and an extension of the beauty of the surrounding landscape.