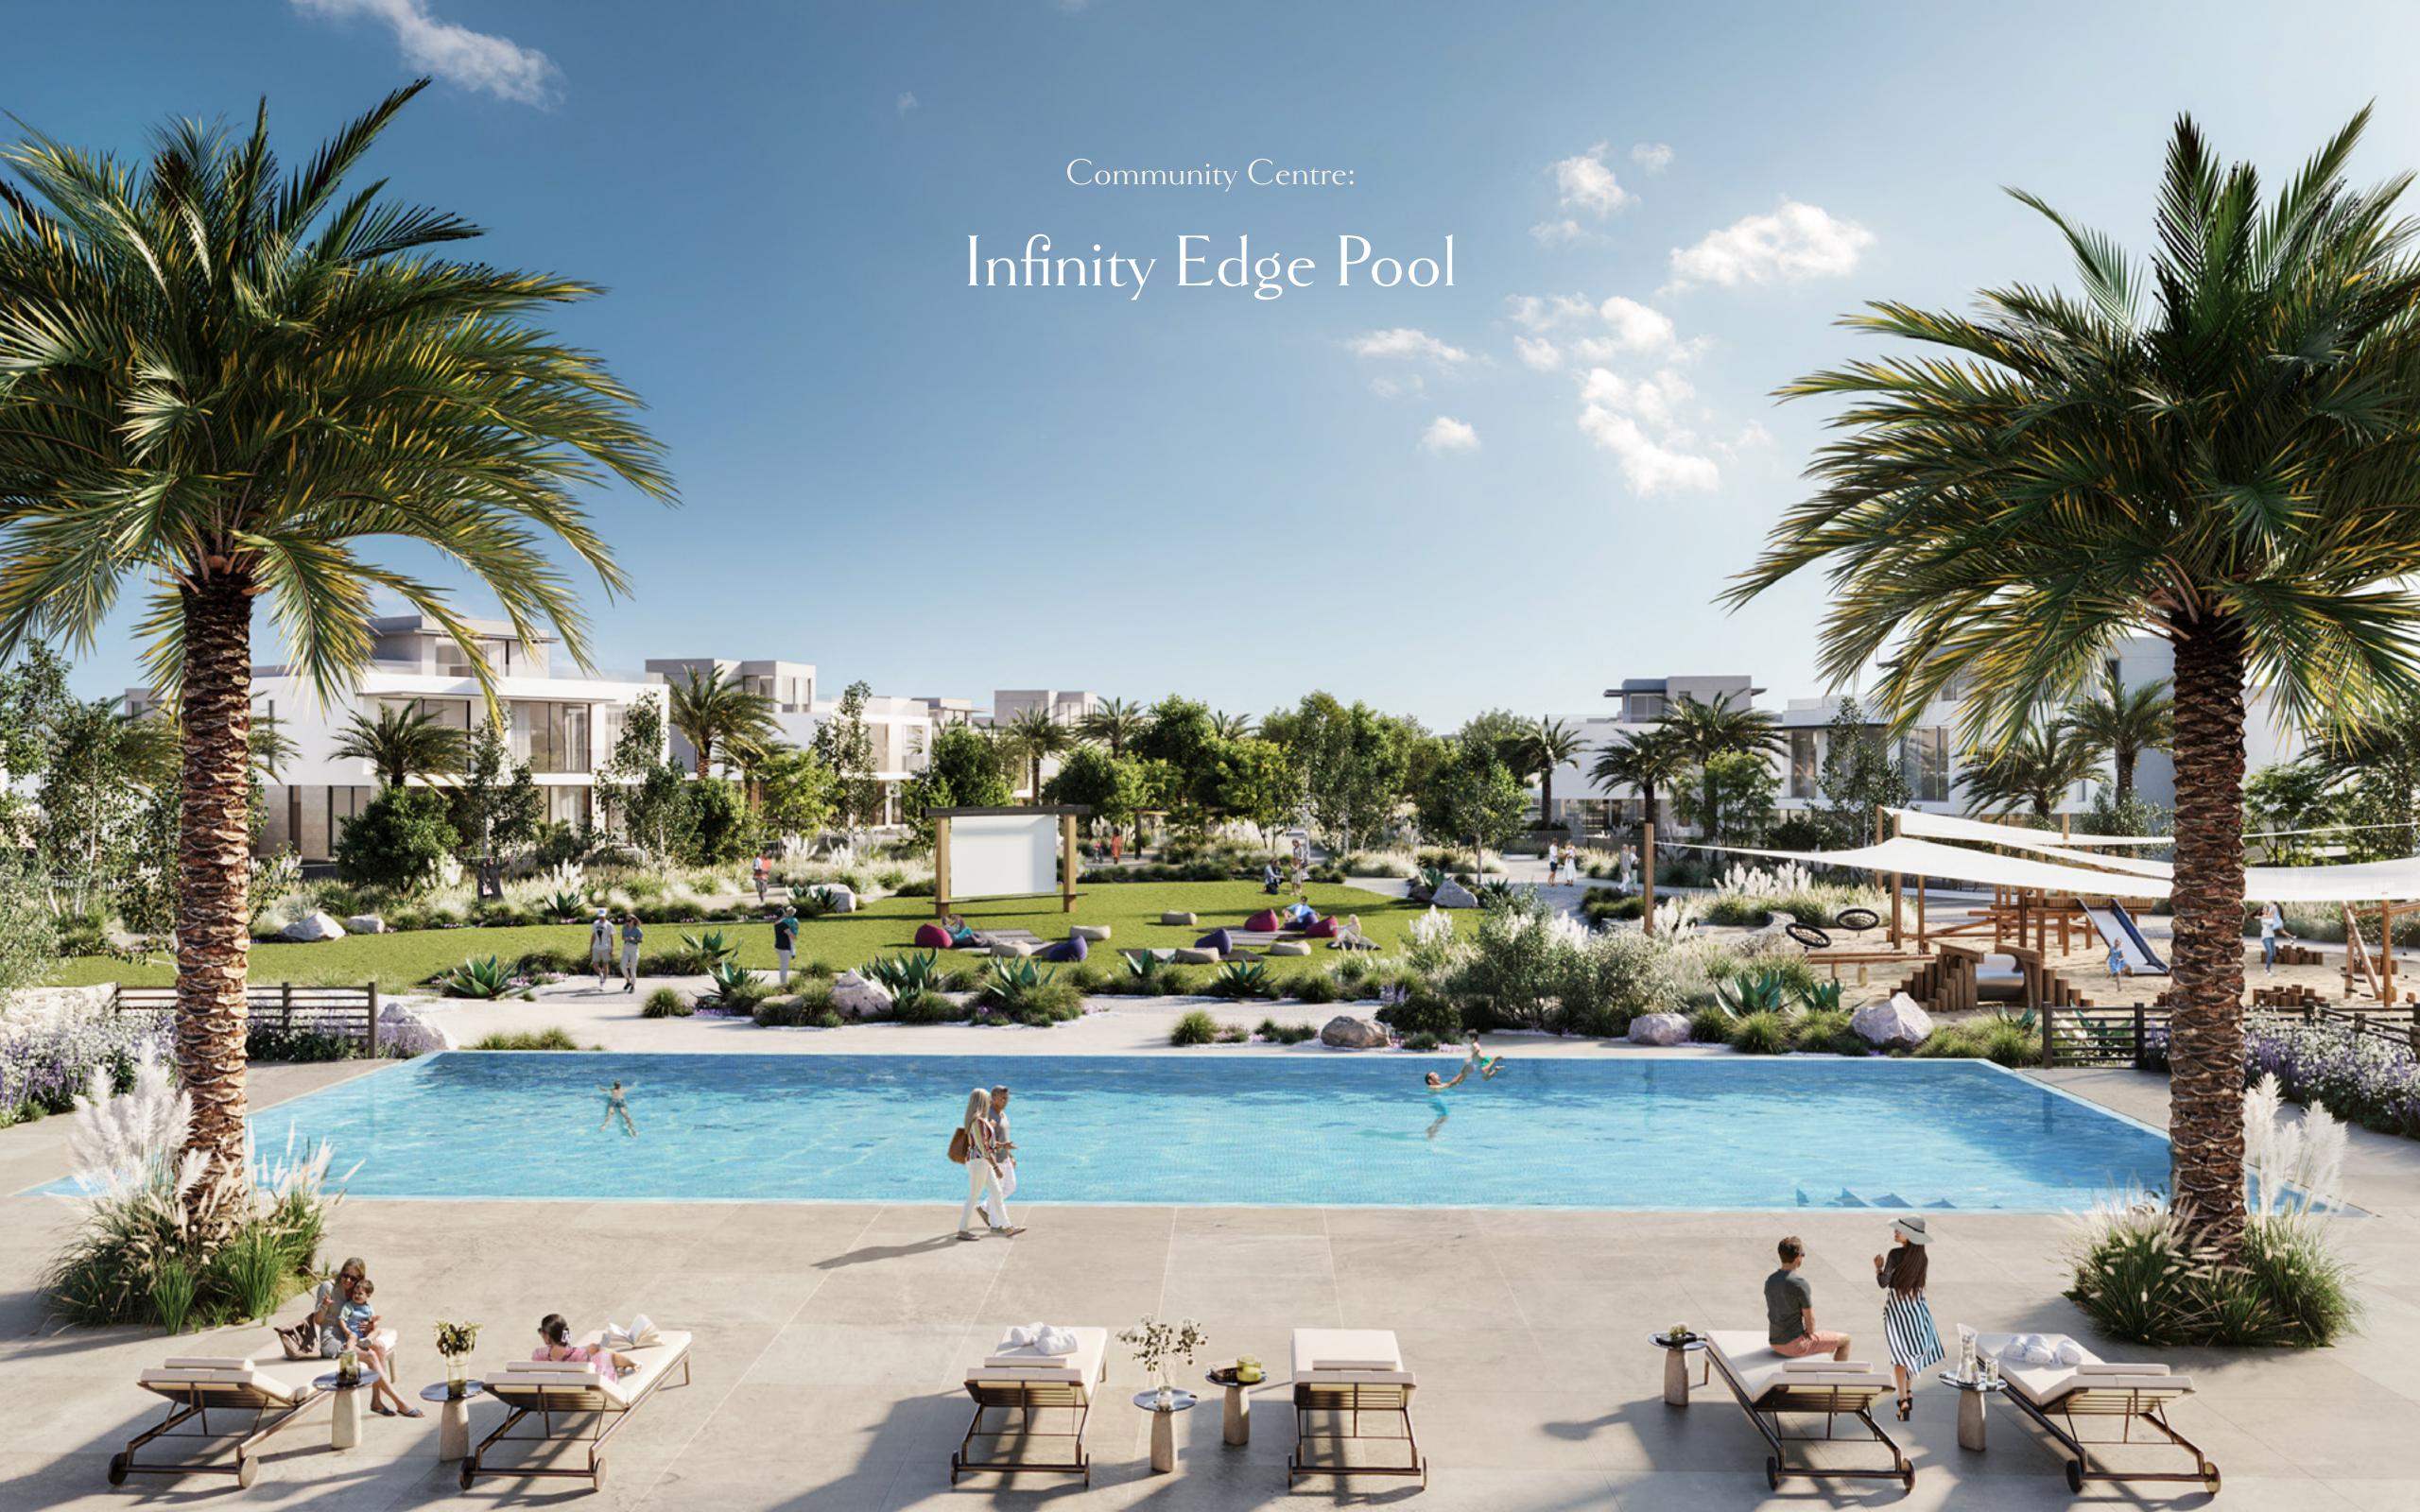

## Curating Your Personal Haven

At Farm Gardens 2, every amenity seamlessly blends into a harmonious lifestyle canvas. Imagine serene gardens where tranquillity blooms, and energizing sports courts that invigorate your days. The community centre, with welcoming pools for all ages.

Community Centre A Vibrant Hub, presenting a multitude of activities and features

for all the residents of community

Infinity Edge Pool | Multipurpose Hall | Vegetable Gardening & Greenhouse

Orchard

Relish the charm of a secluded grove, a