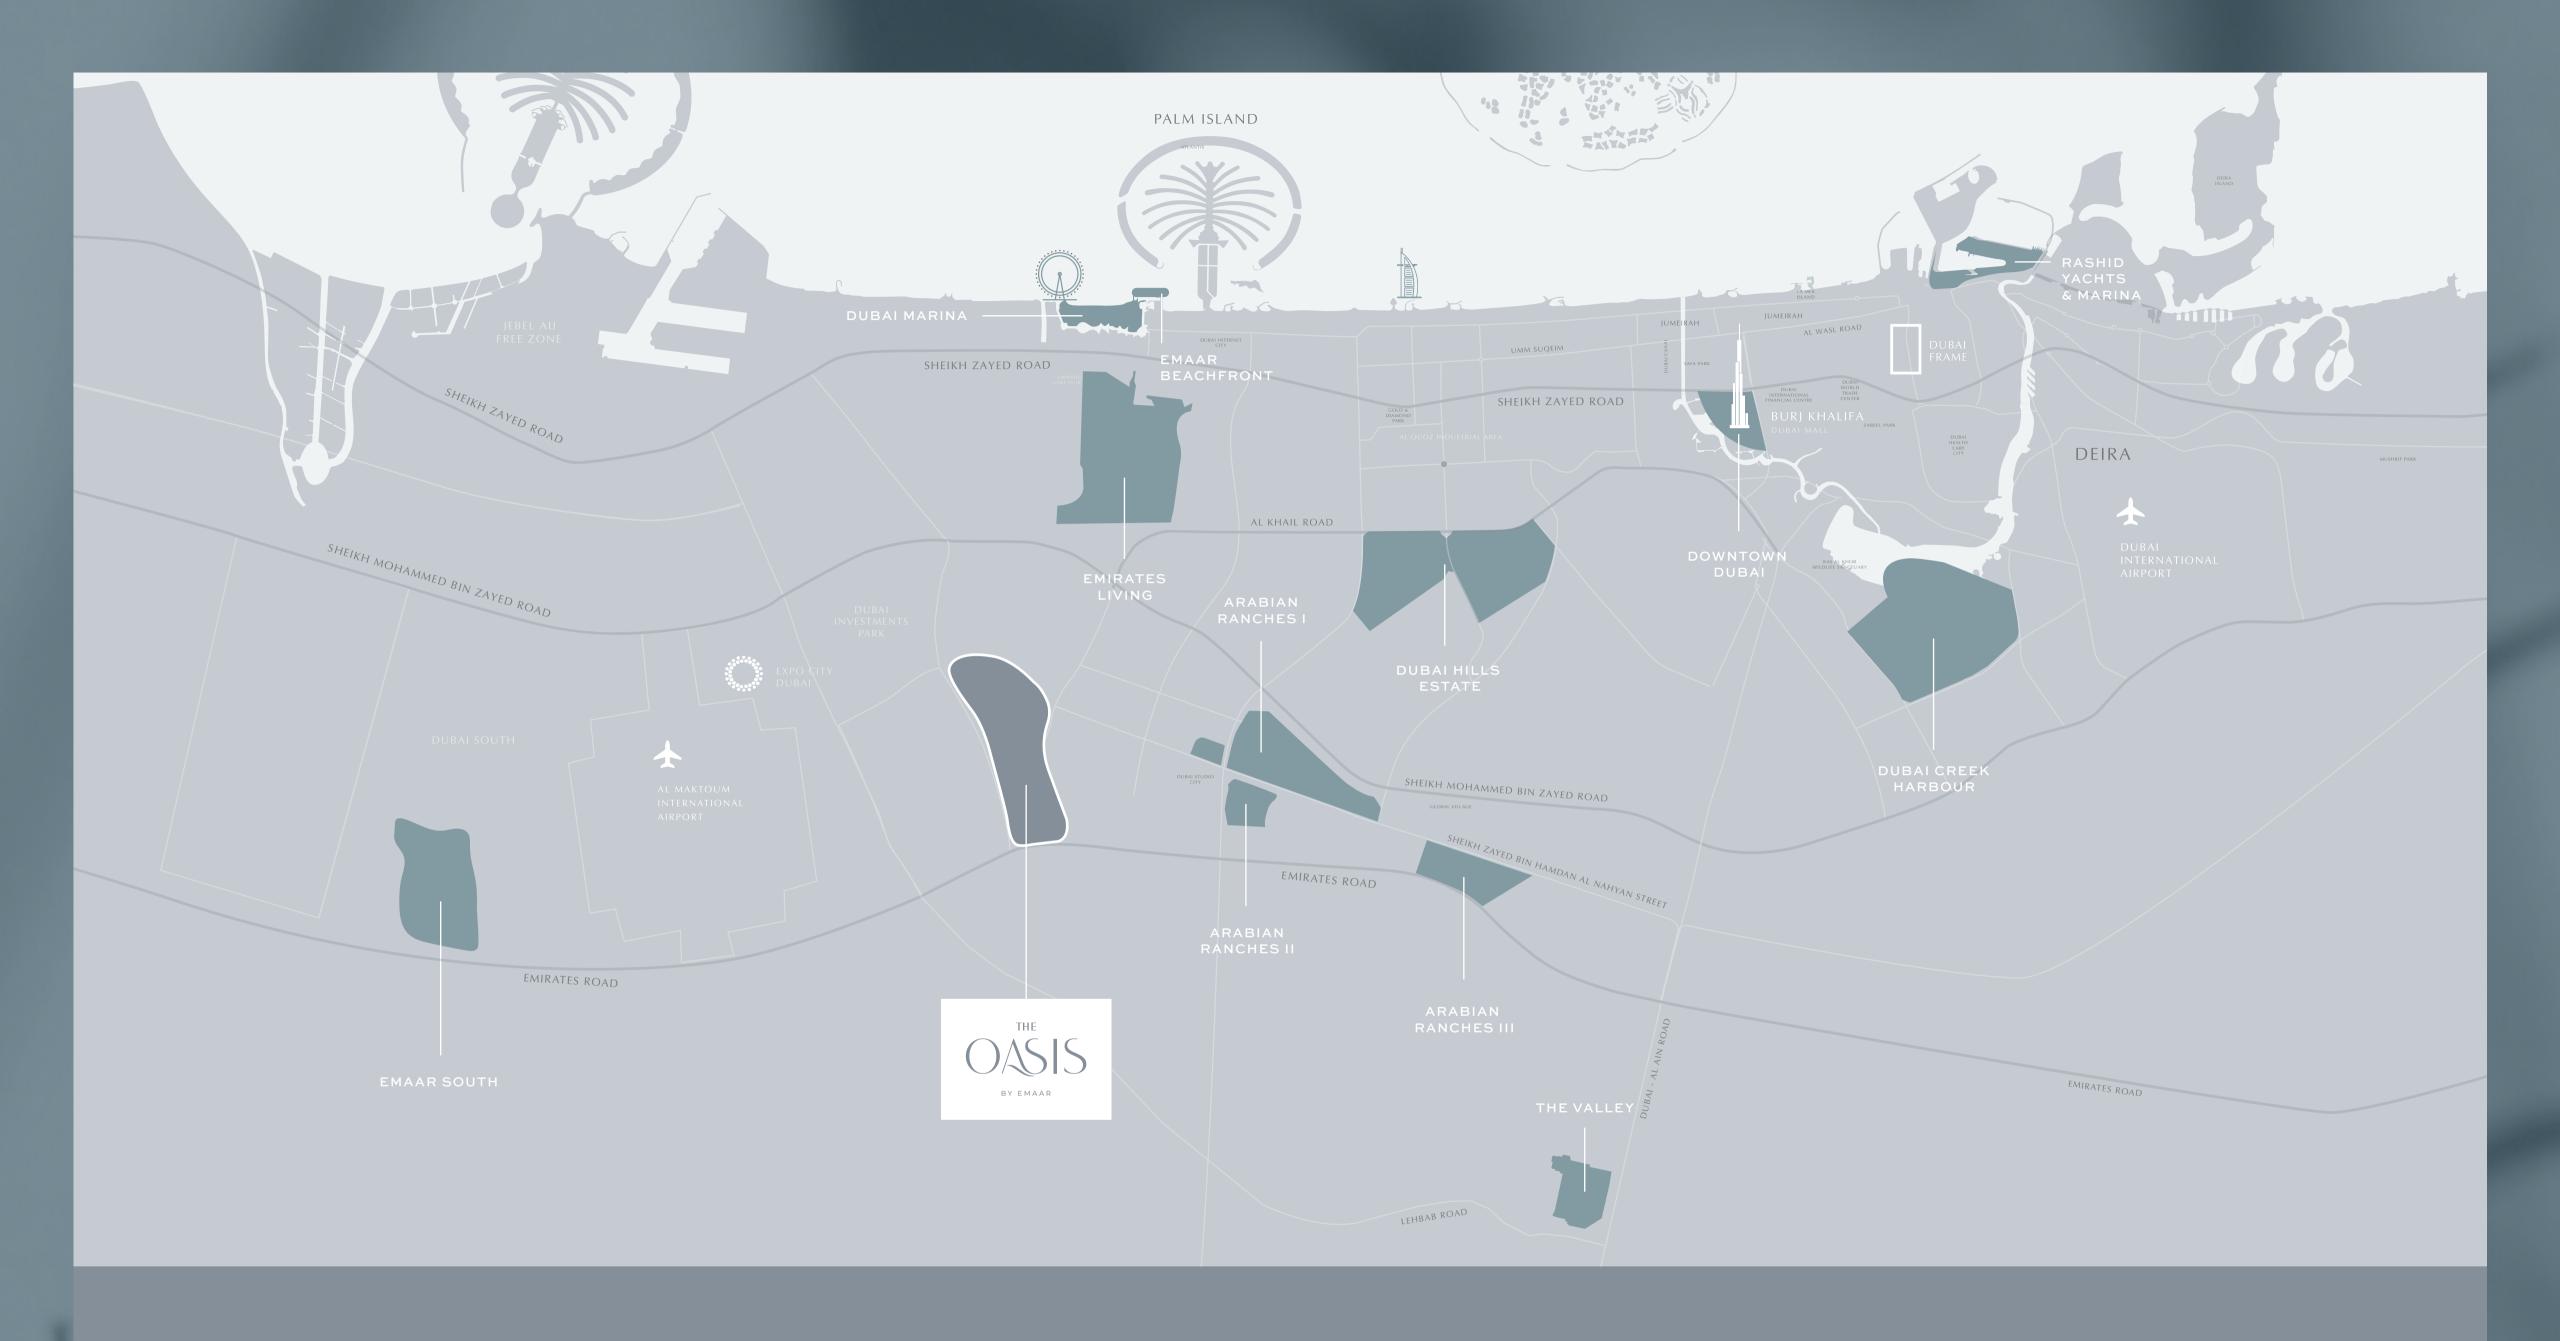

## Your Personal Oasis in a Vibrant City

Nestled in a scenic location in Dubai,
The Oasis by Emaar is a luxury retreat
harmoniously blending nature's tranquillity
and modern elegance.

Here, life unfolds in a breathtaking setting where glistening waterways weave through vibrant neighbourhoods across an expansive 100 million sq ft, making it one of Dubai's most extensive luxury developments.

8 Mins

Al Maktoum International Airport 20Mins

Dubai Hills Estate / Dubai Hills Mall

28

Dubai Marina / Dubai Marina Mall

35

Downtown Dubai / Dubai Mall