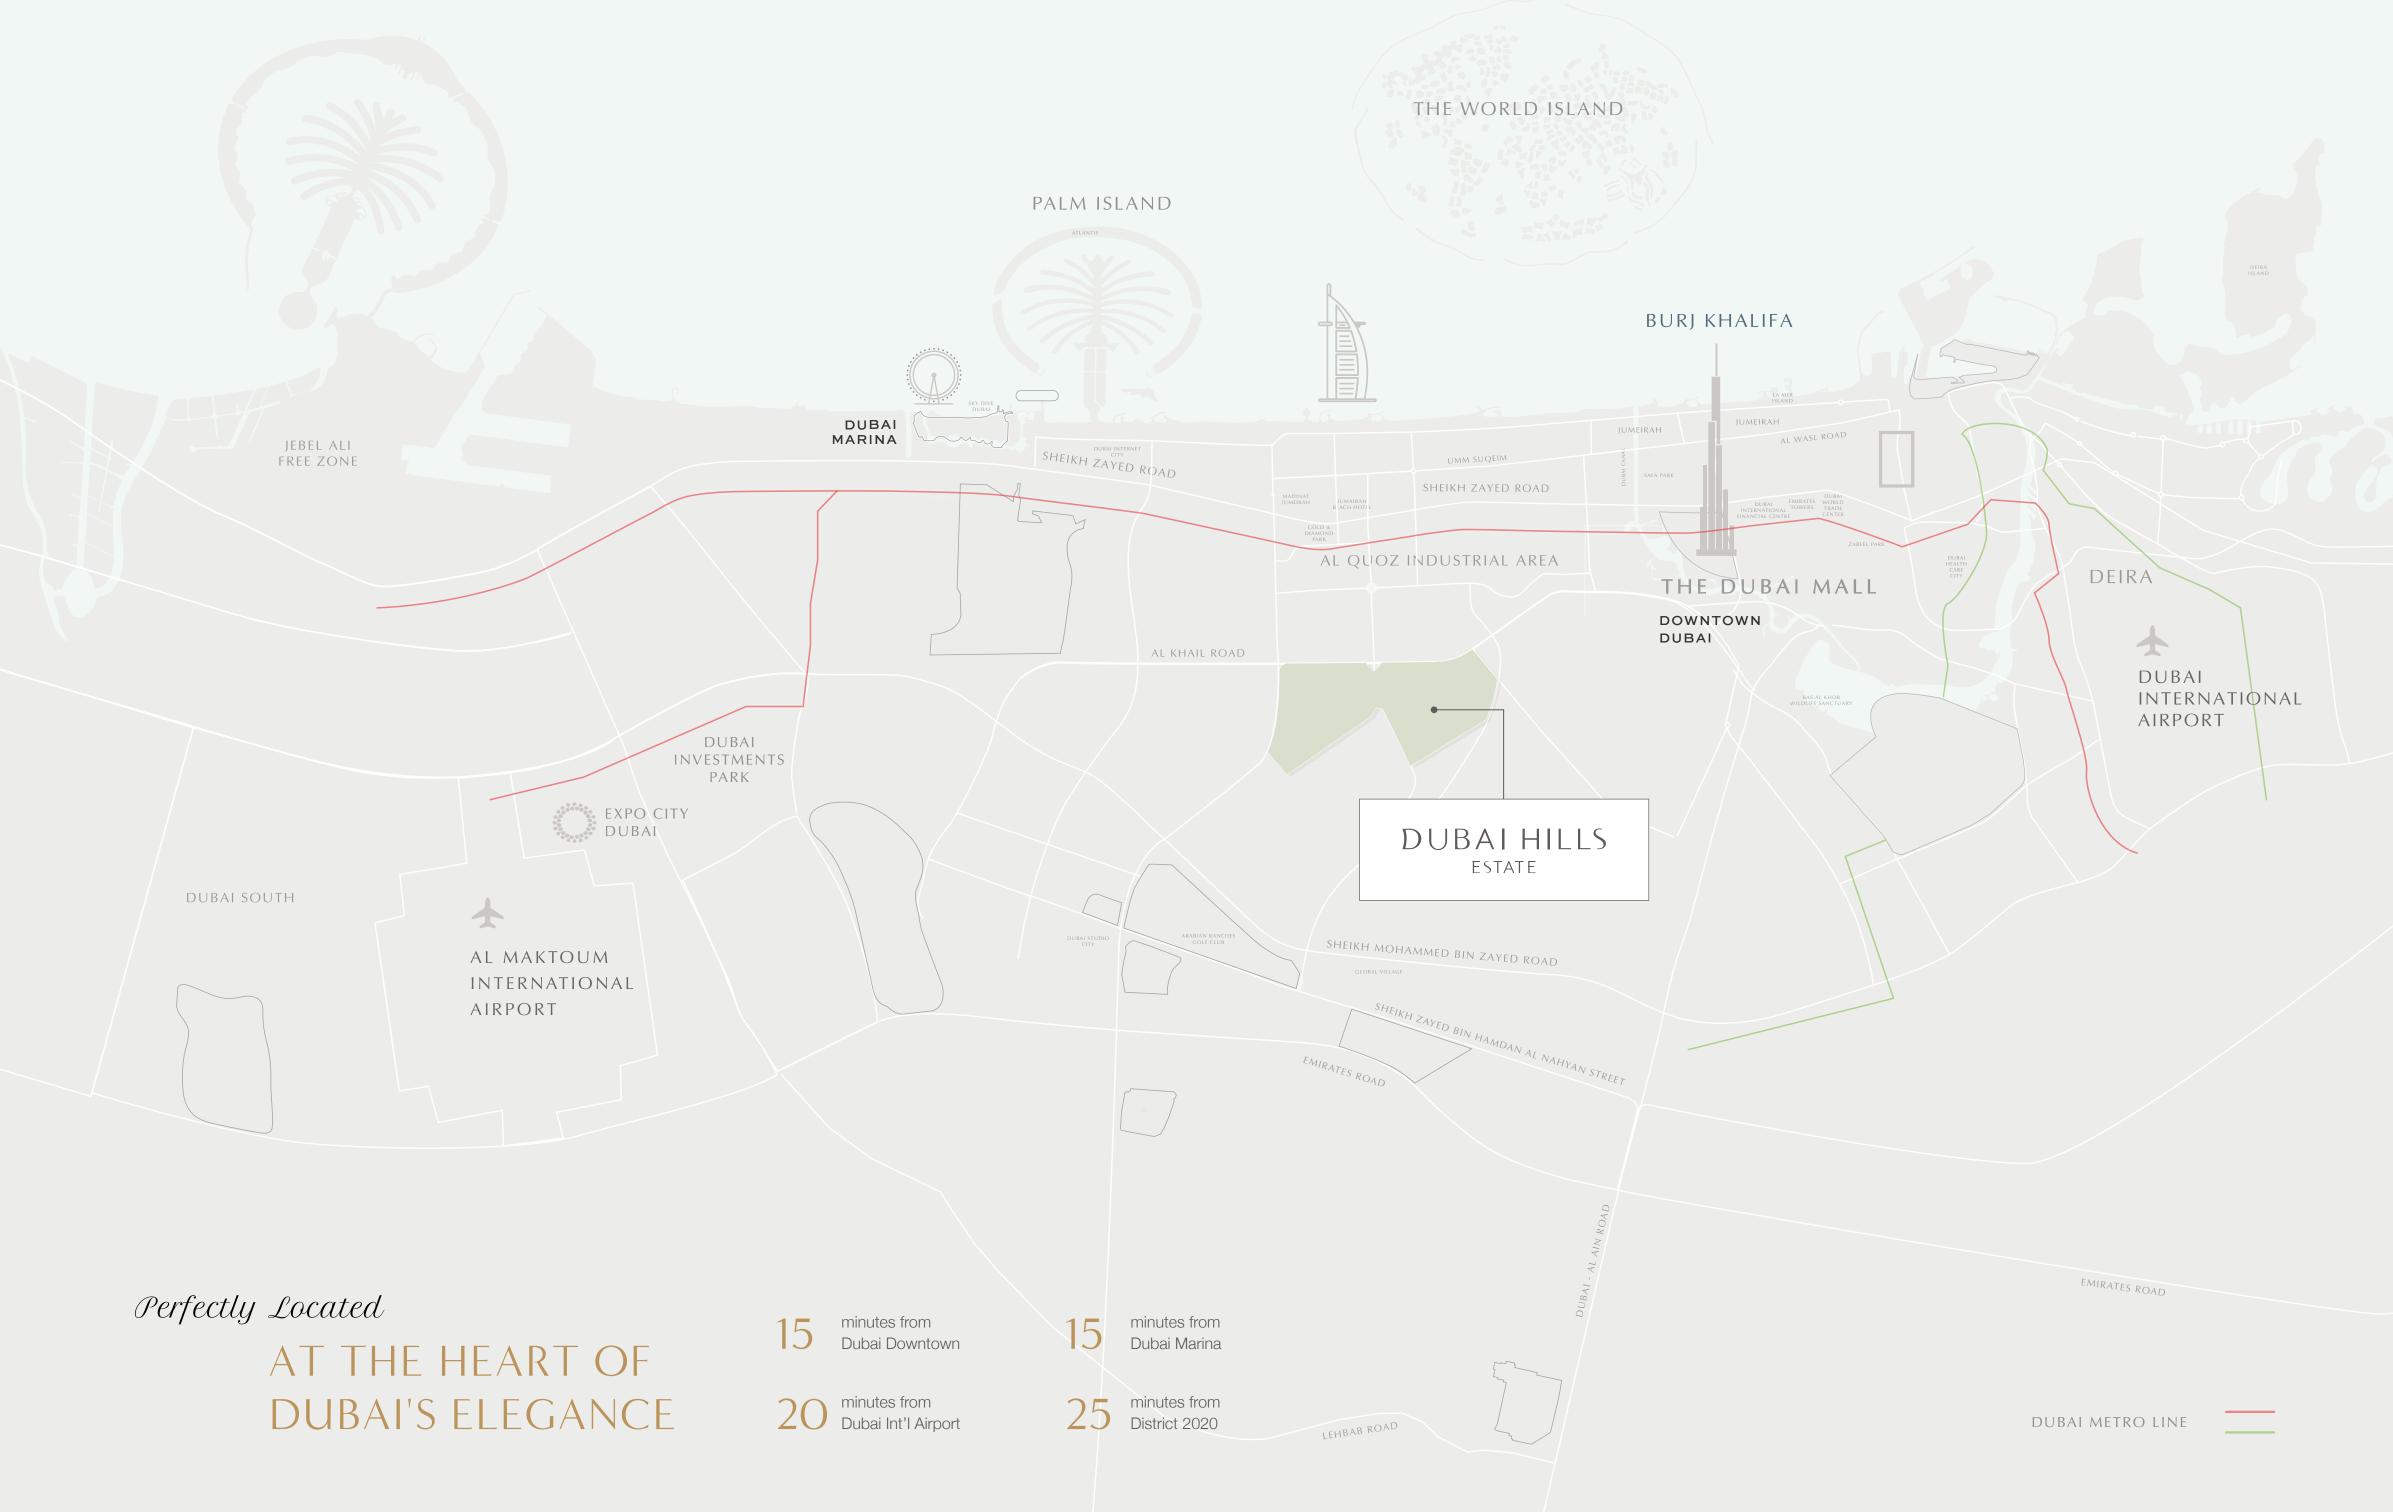

#### Dubai Hills Estate THE GREEN HEART OF DUBAI

Dubai Hills Estate is a one-of-a-kind location.

This masterfully designed mixed-use development is an
integral part of Mohammed Bin Rashid City. Strategically
located between Downtown Dubai and Dubai Marina,
flanked by Al Khail Road, the community provides easy
access to the city s most popular districts and attractions.

### A LUXURIOUS AND COMPREHENSIVE LIFESTYLE

Strategically placed a mere 15 minutes from the pulsating heart of Downtown Dubai and a swift journey from Dubai International Airport, Palace Residences stand as a beacon of connectivity. Its coveted location near key thoroughfares and future rail links ensures effortless transitions, while the lush Dubai Hills Park and the bustling Business Park invite daily explorations.