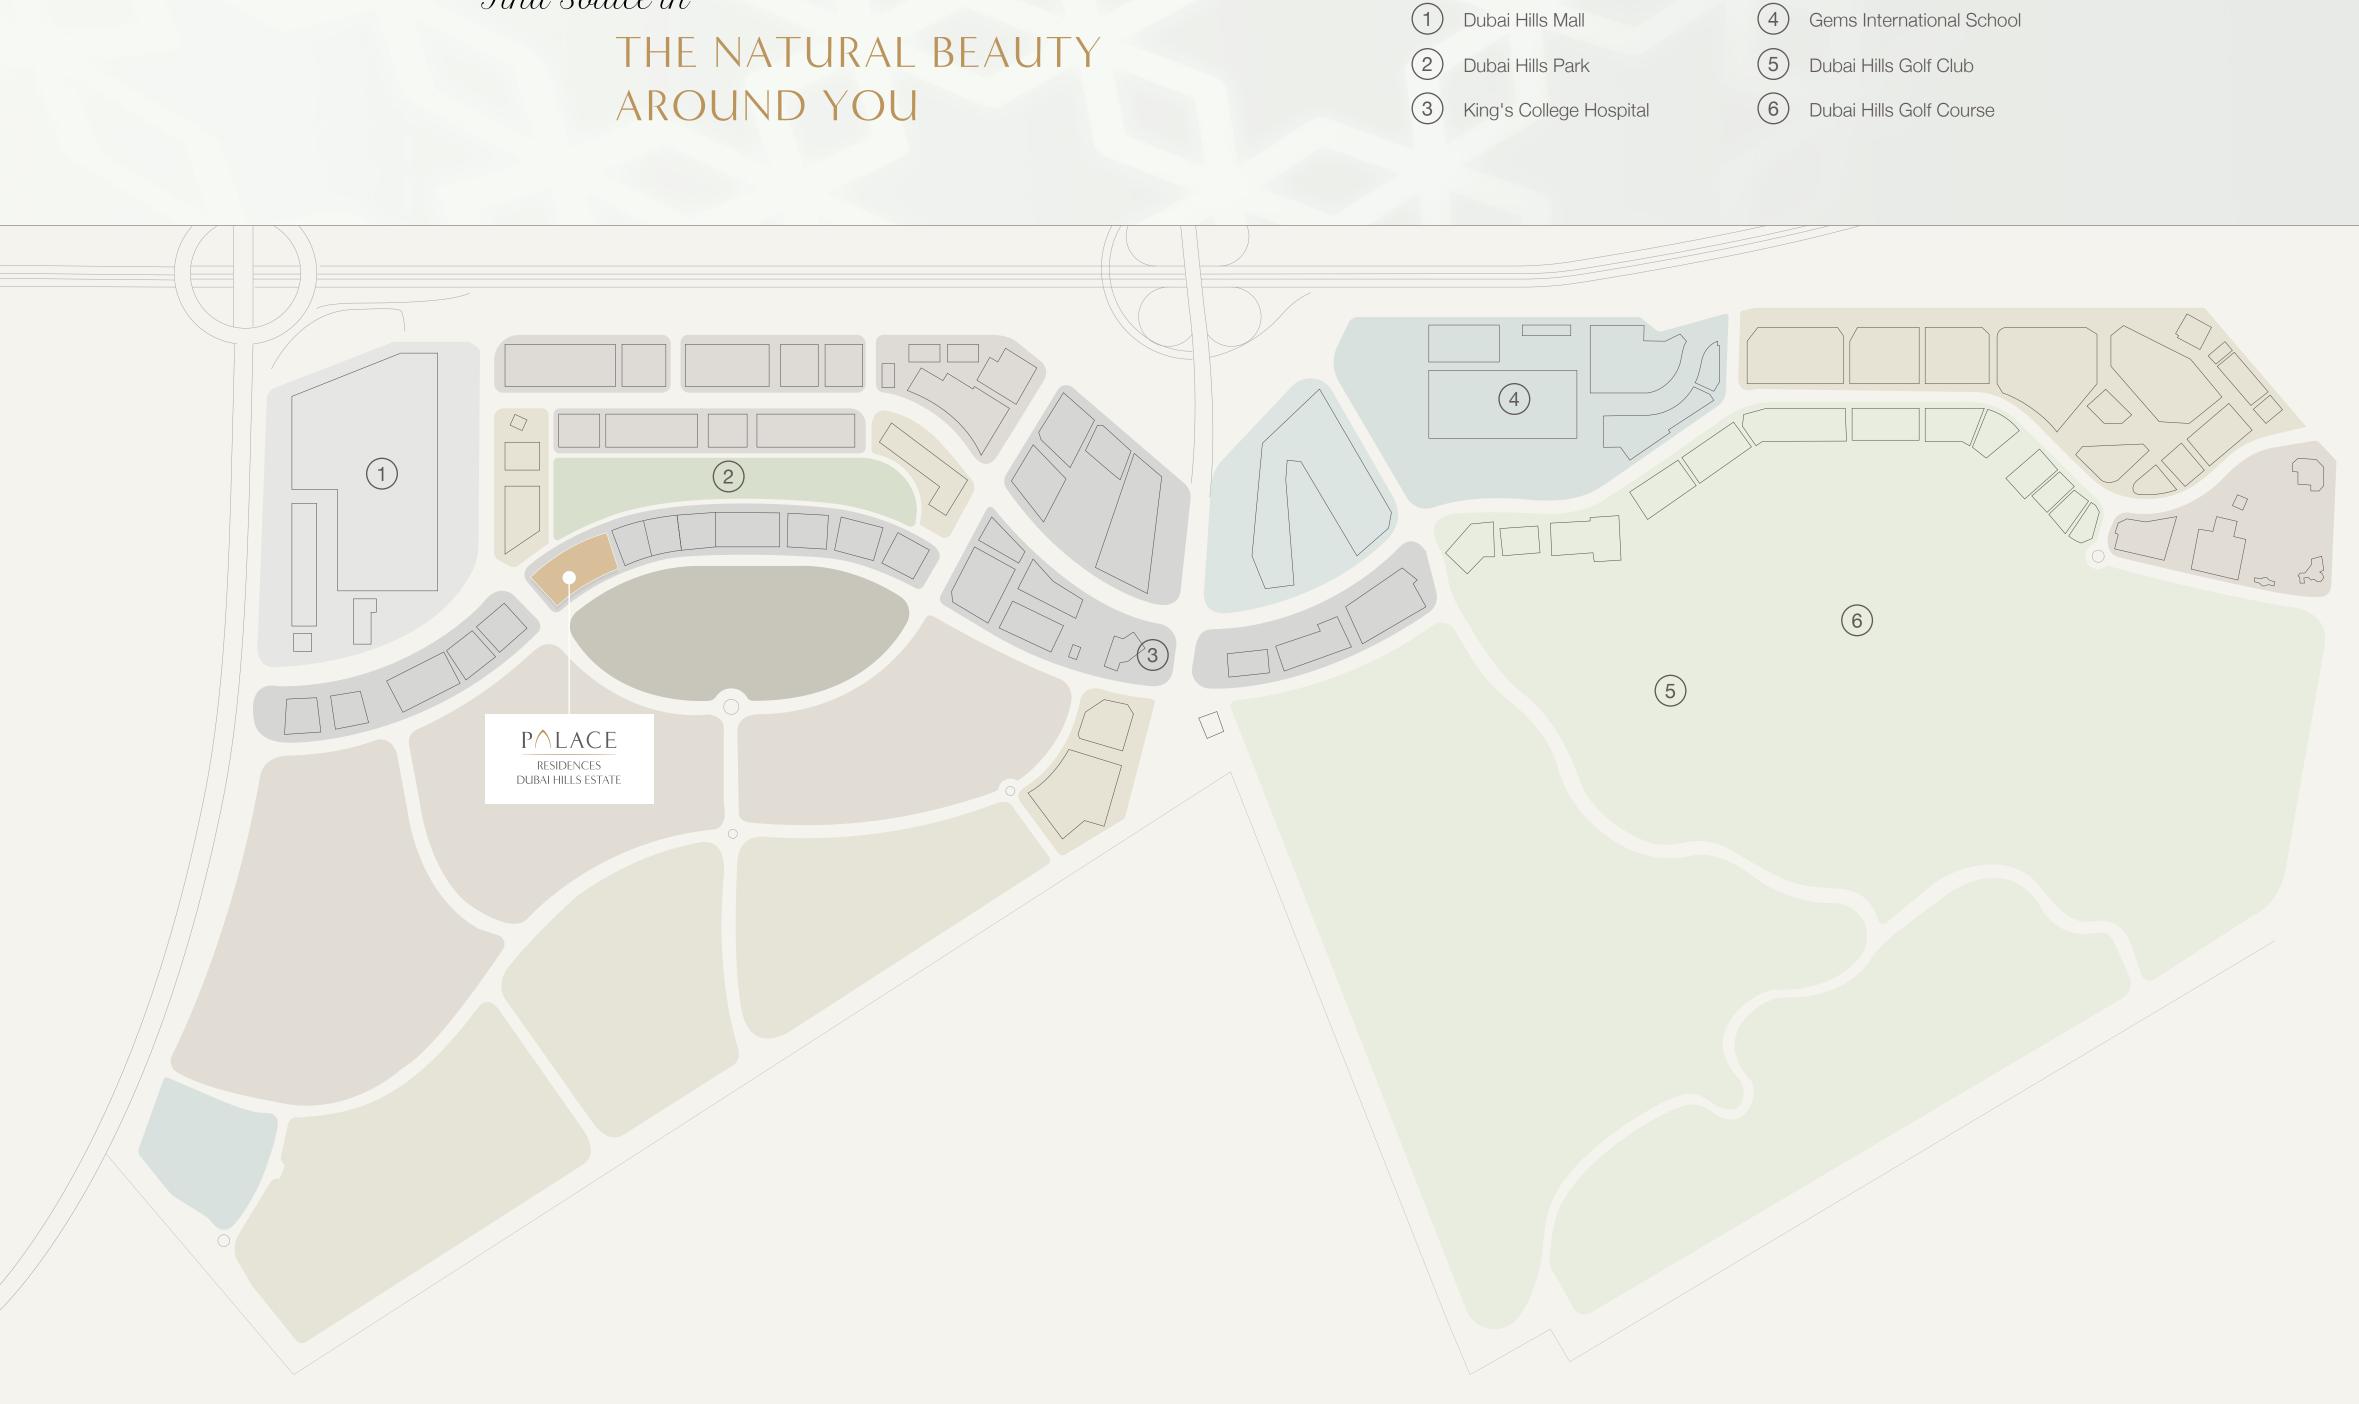

#### Dubai Hills Estate THE GREEN HEART OF DUBAI

Dubai Hills Estate is a one-of-a-kind location.

This masterfully designed mixed-use development is an
integral part of Mohammed Bin Rashid City. Strategically
located between Downtown Dubai and Dubai Marina,
flanked by Al Khail Road, the community provides easy
access to the city s most popular districts and attractions.

#### Nearby Attraction DUBAI HILLS PARK

Dubai Hills Park is a lush green oasis in the heart of Dubai Hills Estate's southern district. The park encompasses wadi trails, children's play areas, a kids' splash park, sports facilities, an outdoor gym, and much more.

#### Nearby Attraction DUBAI HILLS MALL

Dubai Hills Mall is a destination of endless possibilities. Ideally positioned on the crossroads of Umm Suqeim Road and Al Khail Road, and only a short walk from Park Horizon, the mall grants you:

#### Nearby Attraction DUBAI HILLS GOLF CLUB

Dubai Hills Golf Club encompasses 1.2 million sqm of meticulously manicured fairways, set against the backdrop of Burj Khalifa and Downtown Dubai, with a glorious outward nine.