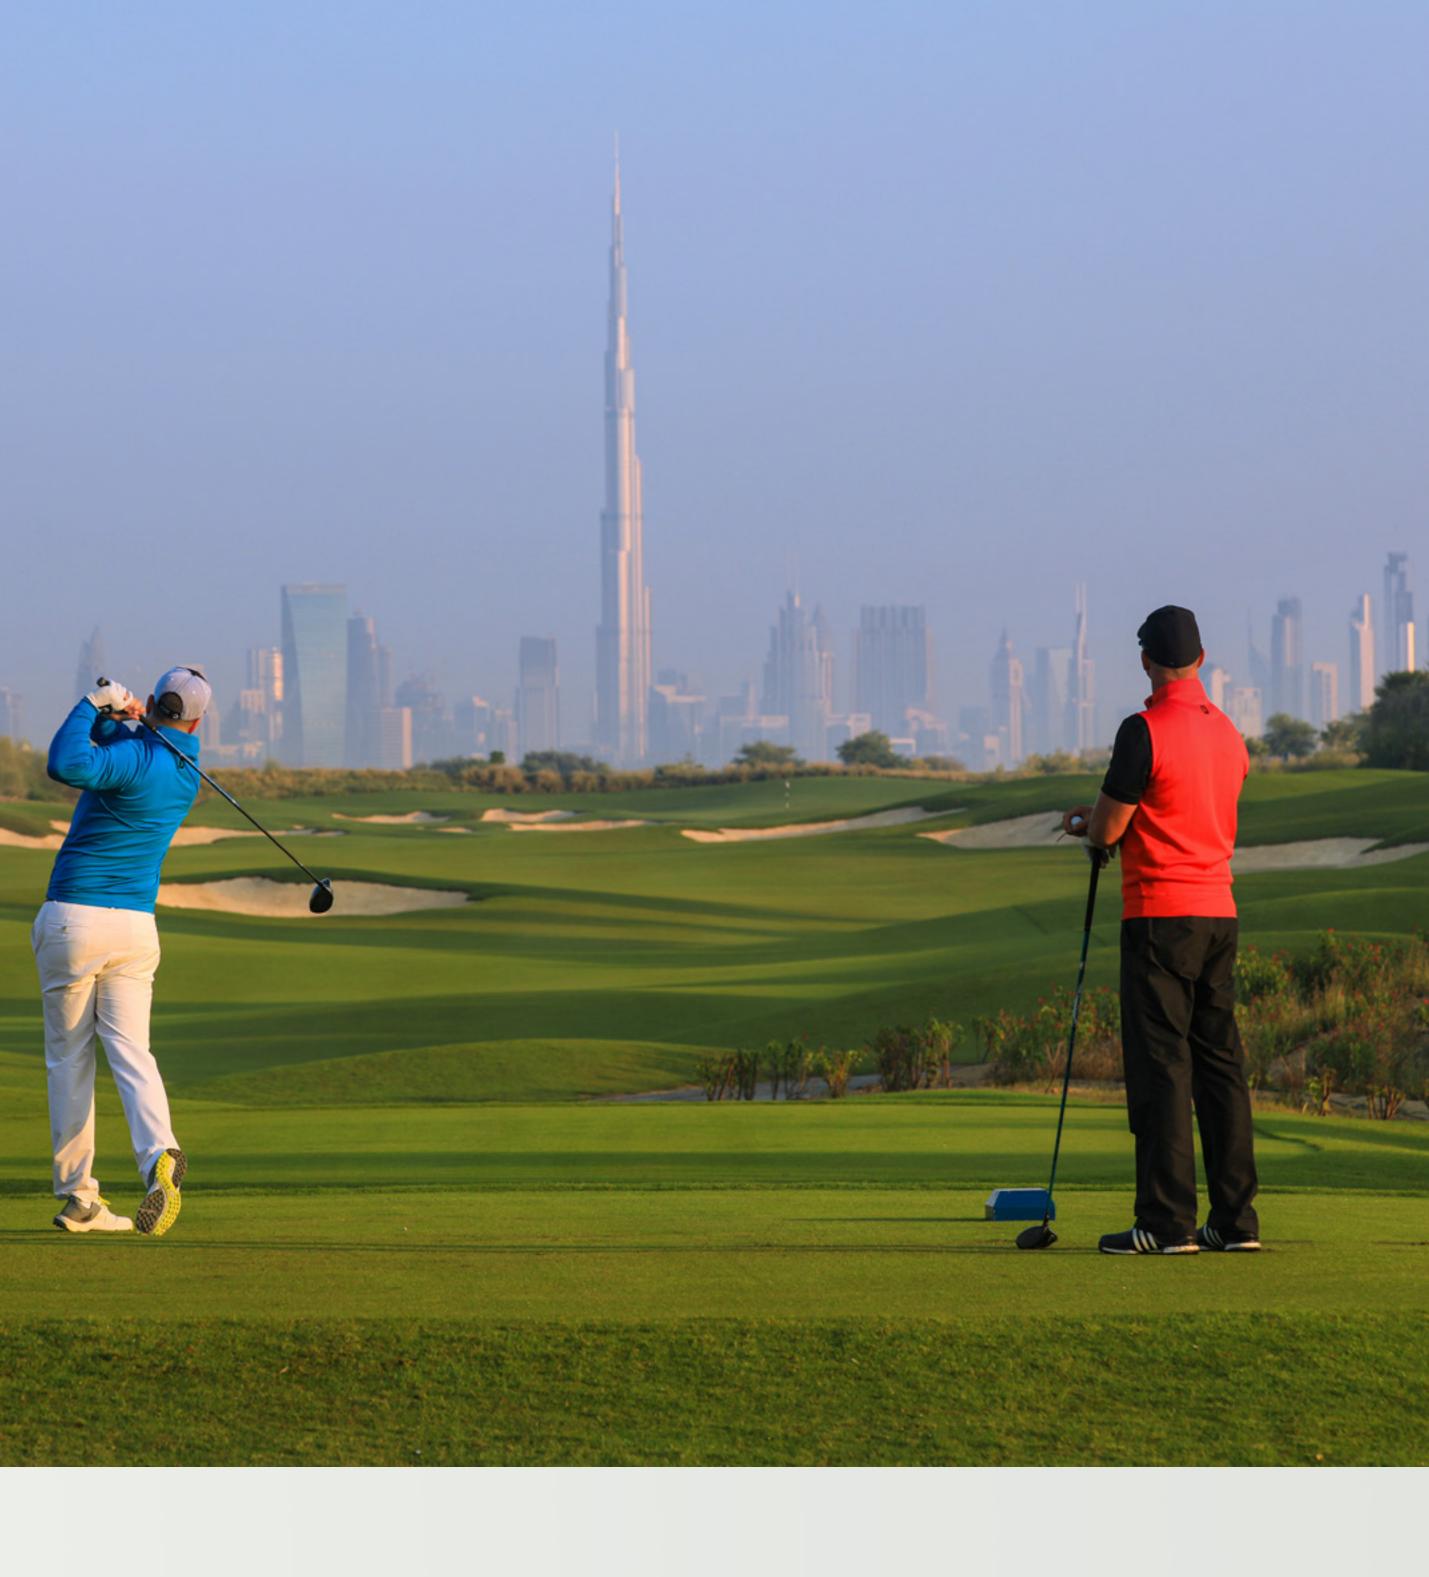

#### Nearby Attraction DUBAI HILLS GOLF CLUB

Dubai Hills Golf Club encompasses 1.2 million sqm of meticulously manicured fairways, set against the backdrop of Burj Khalifa and Downtown Dubai, with a glorious outward nine.