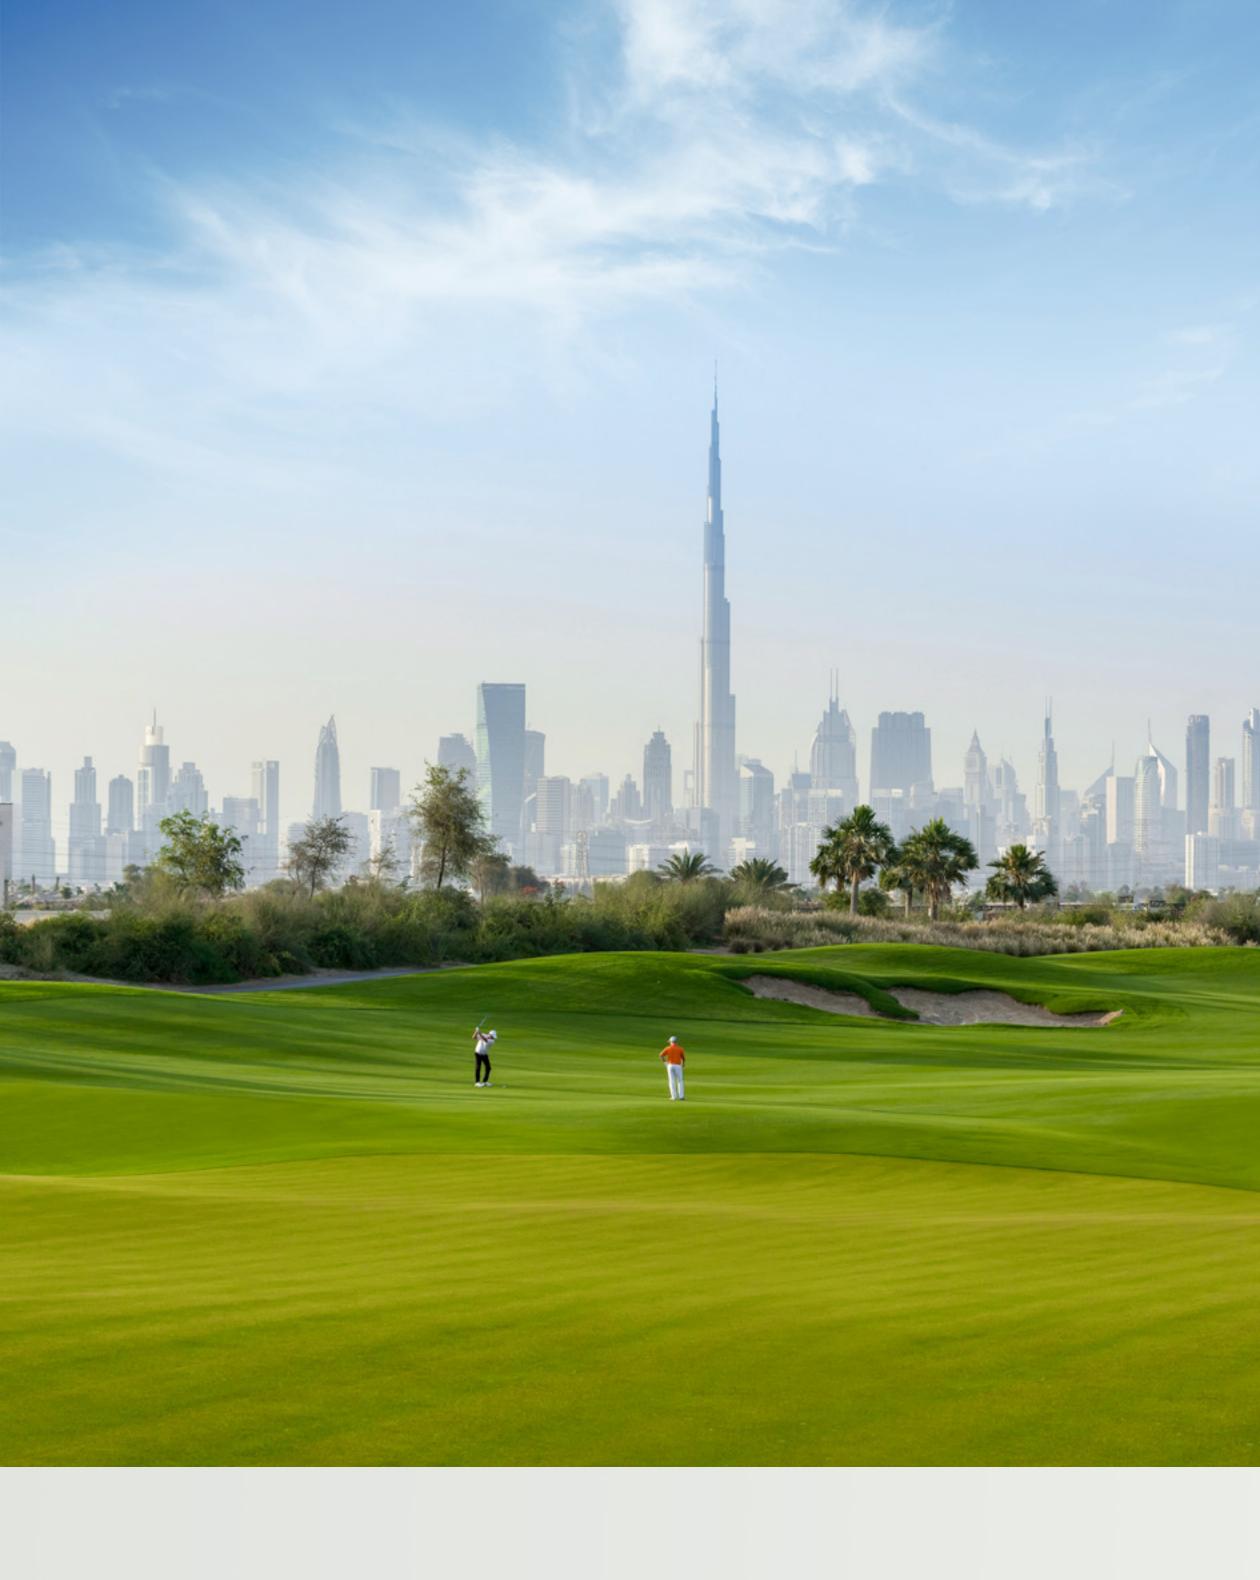

#### Nearby Attraction DUBAI HILLS GOLF CLUB

Dubai Hills Golf Club encompasses 1.2 million sqm of meticulously manicured fairways, set against the backdrop of Burj Khalifa and Downtown Dubai, with a glorious outward nine.