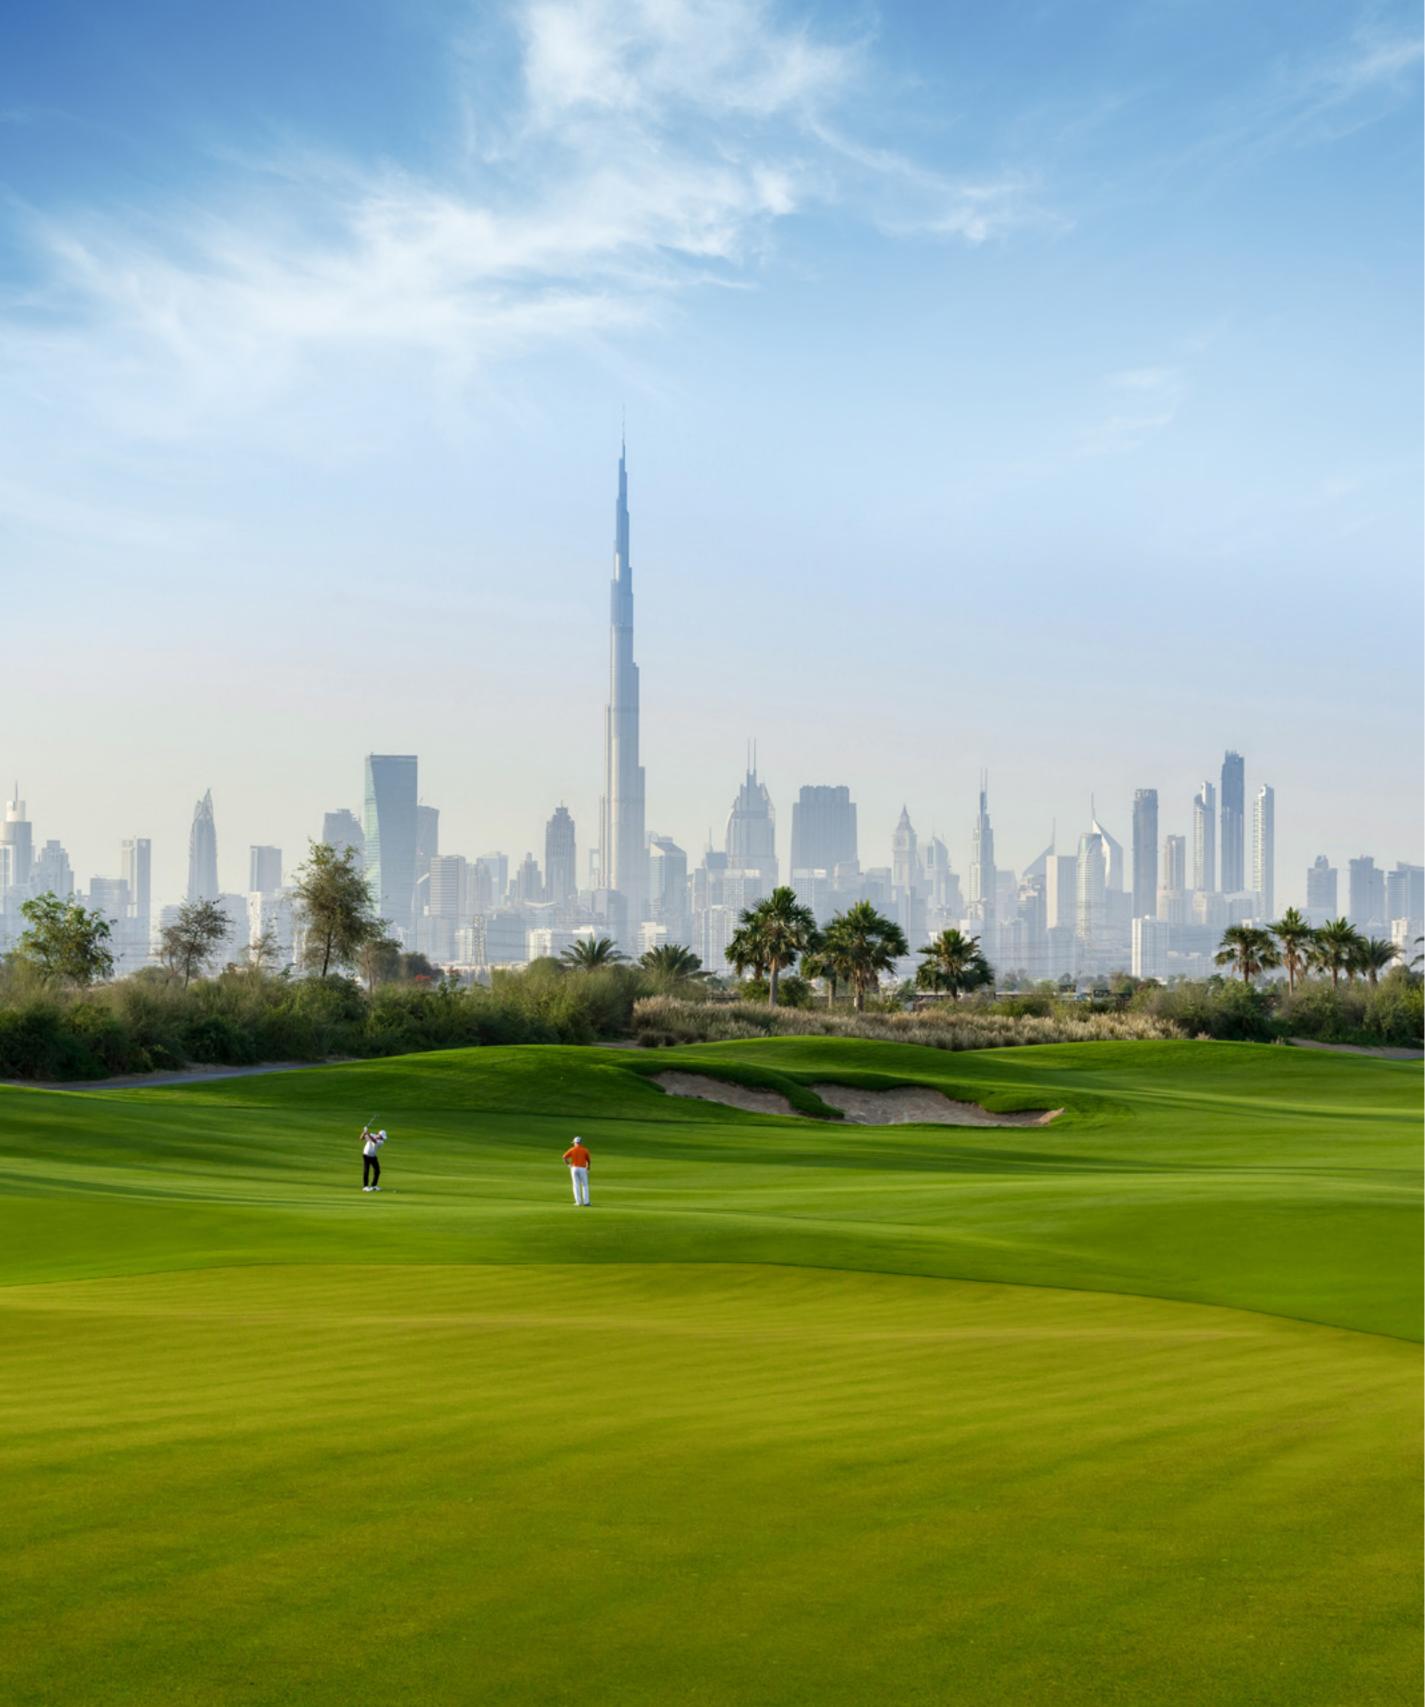

### DUBAI HILLS GOLF CLUB

Dubai Hills Golf Club encompasses 1.2 million sqm of meticulously manicured fairways, set against the backdrop of Burj Khalifa and Downtown Dubai, with a glorious outward nine.