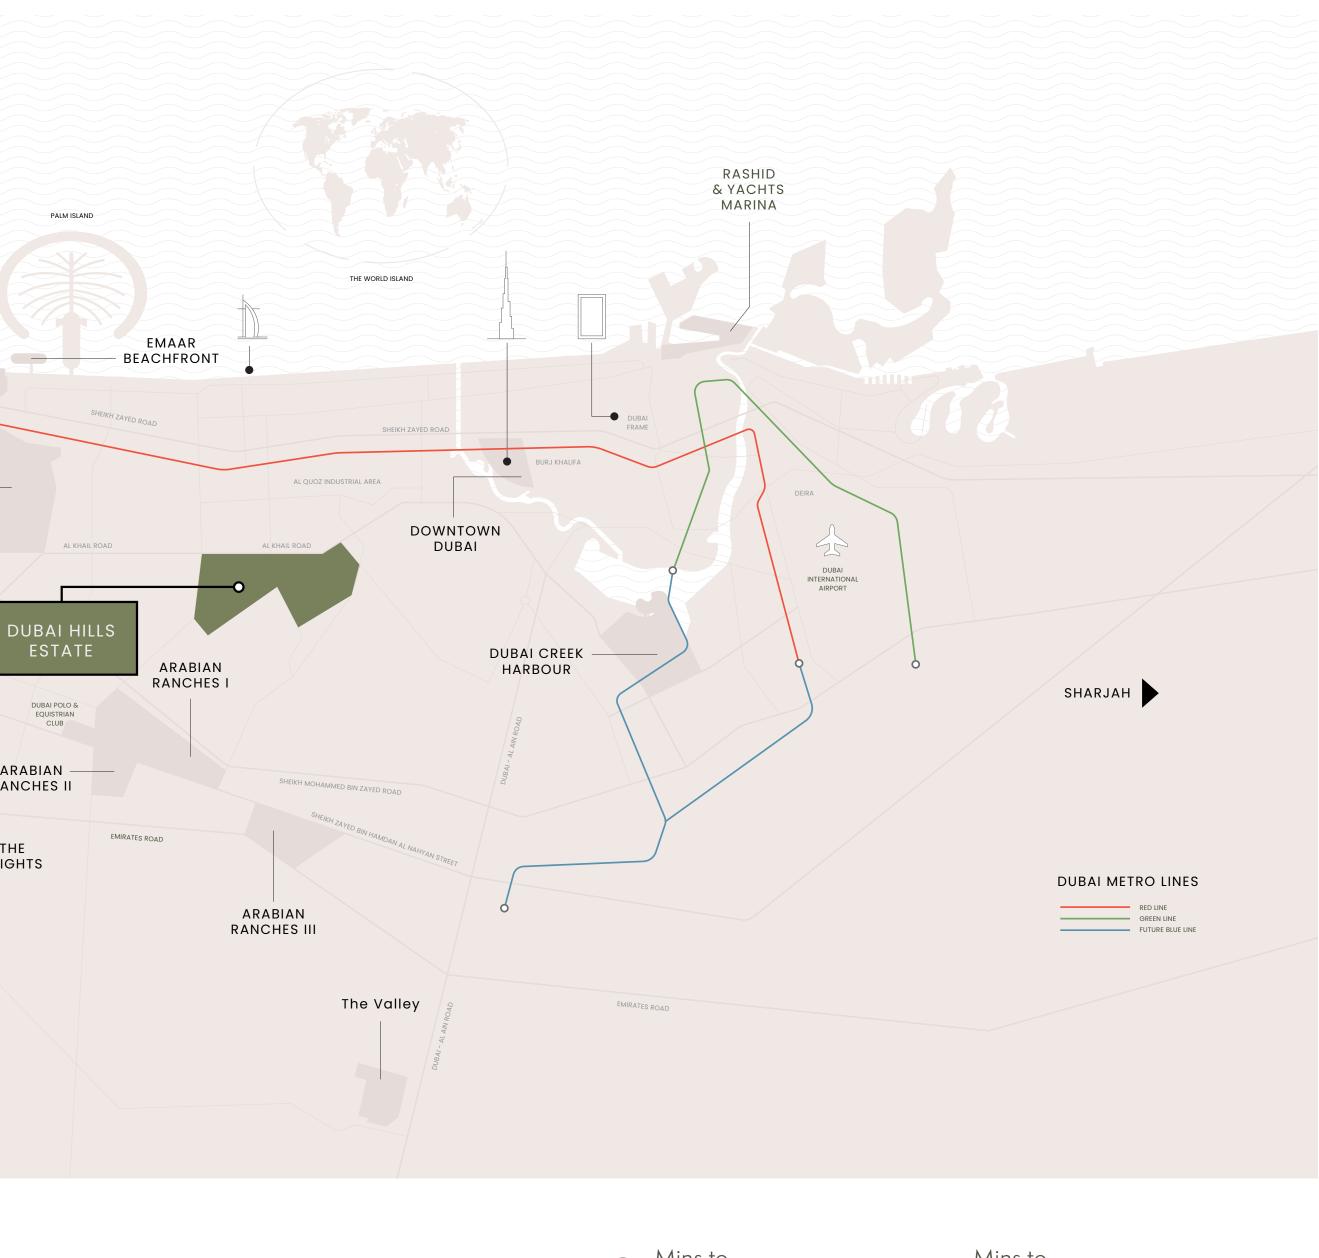

# PRIME LOCATION

Mins to<br/>Downtown DubaiMins to<br/>Dubai Int'l Airport

10Mins to<br/>Dubai Marina25Mins to<br/>Al Maktoum Int'l Airport