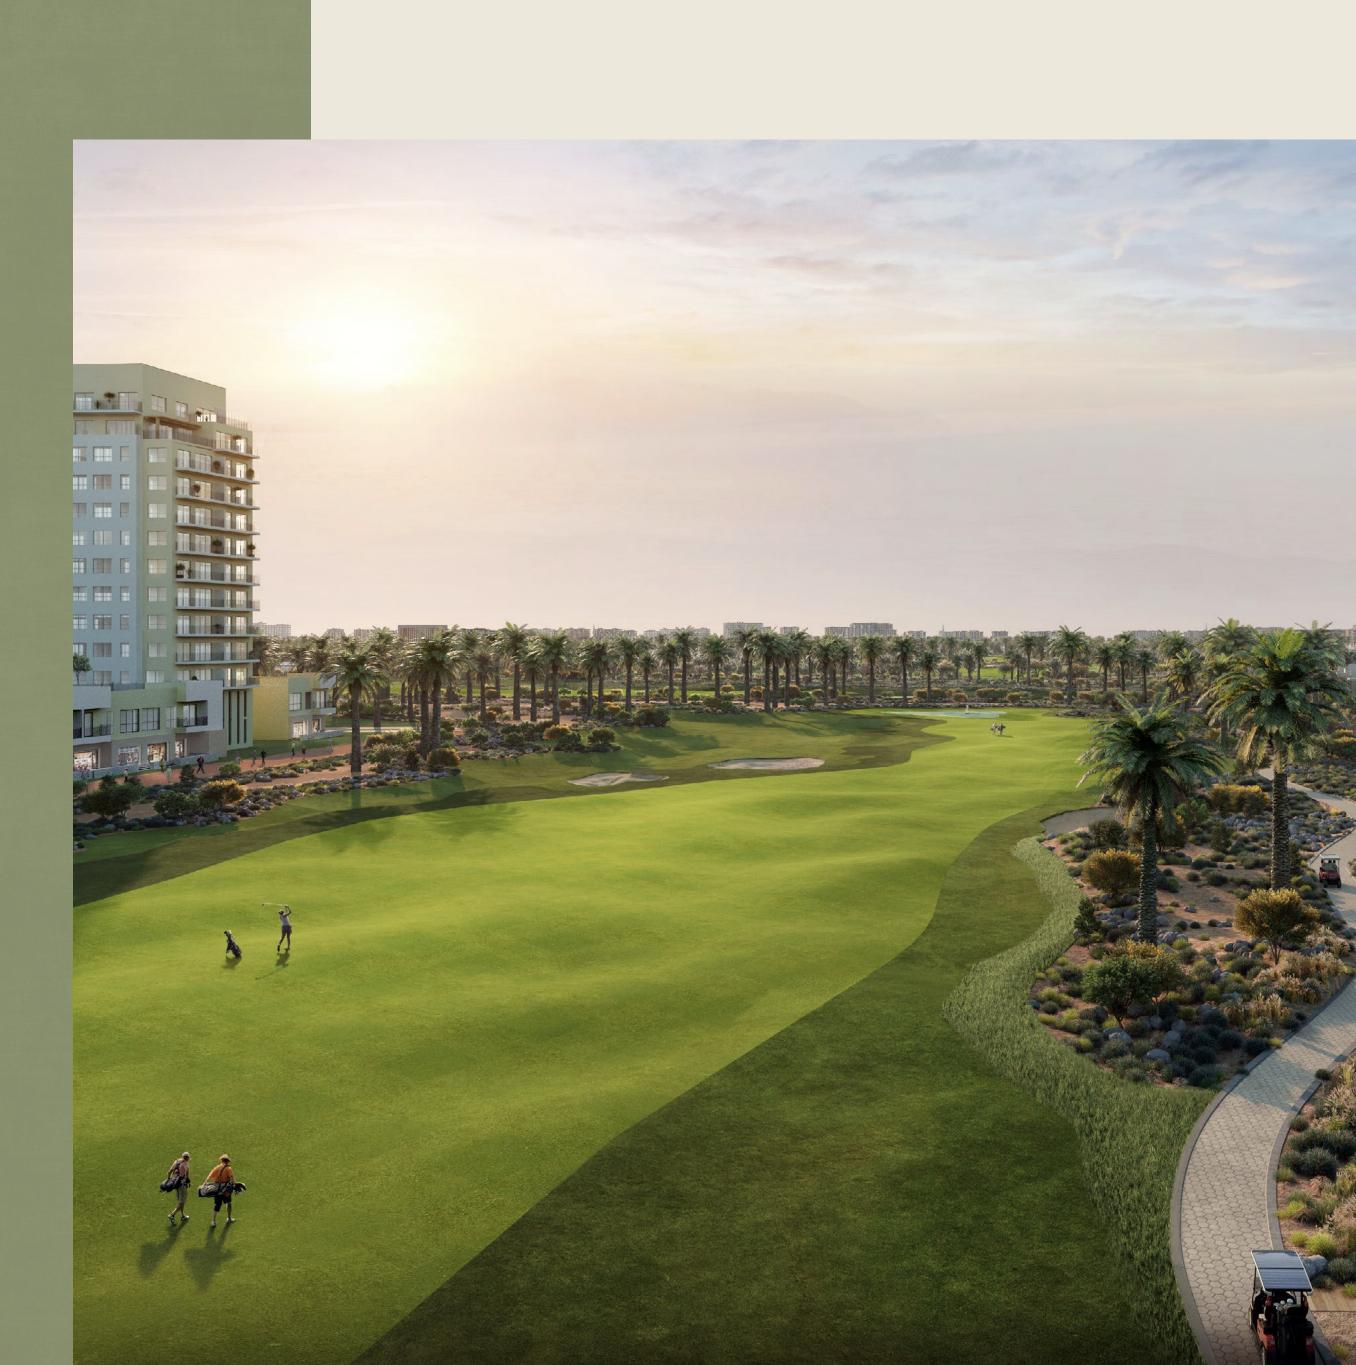

### Amenities *nearby*

| Golf Course      | Perfect your game at the 18-hole championship golf course.                                                                                                                                                                                                                     |
|------------------|--------------------------------------------------------------------------------------------------------------------------------------------------------------------------------------------------------------------------------------------------------------------------------|
|                  | <ul> <li>Pristine Fairways</li> <li>Immaculately Manicured Greens</li> <li>Clubhouse</li> <li>World-class Facilities</li> <li>Dining Experiences</li> </ul>                                                                                                                    |
| Community Park   | <ul> <li>This sustainably designed community park offers<br/>beautifully landscaped spaces for various recreational<br/>activities.</li> <li>Kids' Play Areas</li> <li>Retail Plaza &amp; Kiosks</li> <li>Skate Park &amp; Multi-Purpose Court</li> <li>Events Area</li> </ul> |
| Kids' Play Areas | <ul><li>Enjoy fun, games and quality time with your little ones.</li><li>Ideal for Children of All Ages</li></ul>                                                                                                                                                              |