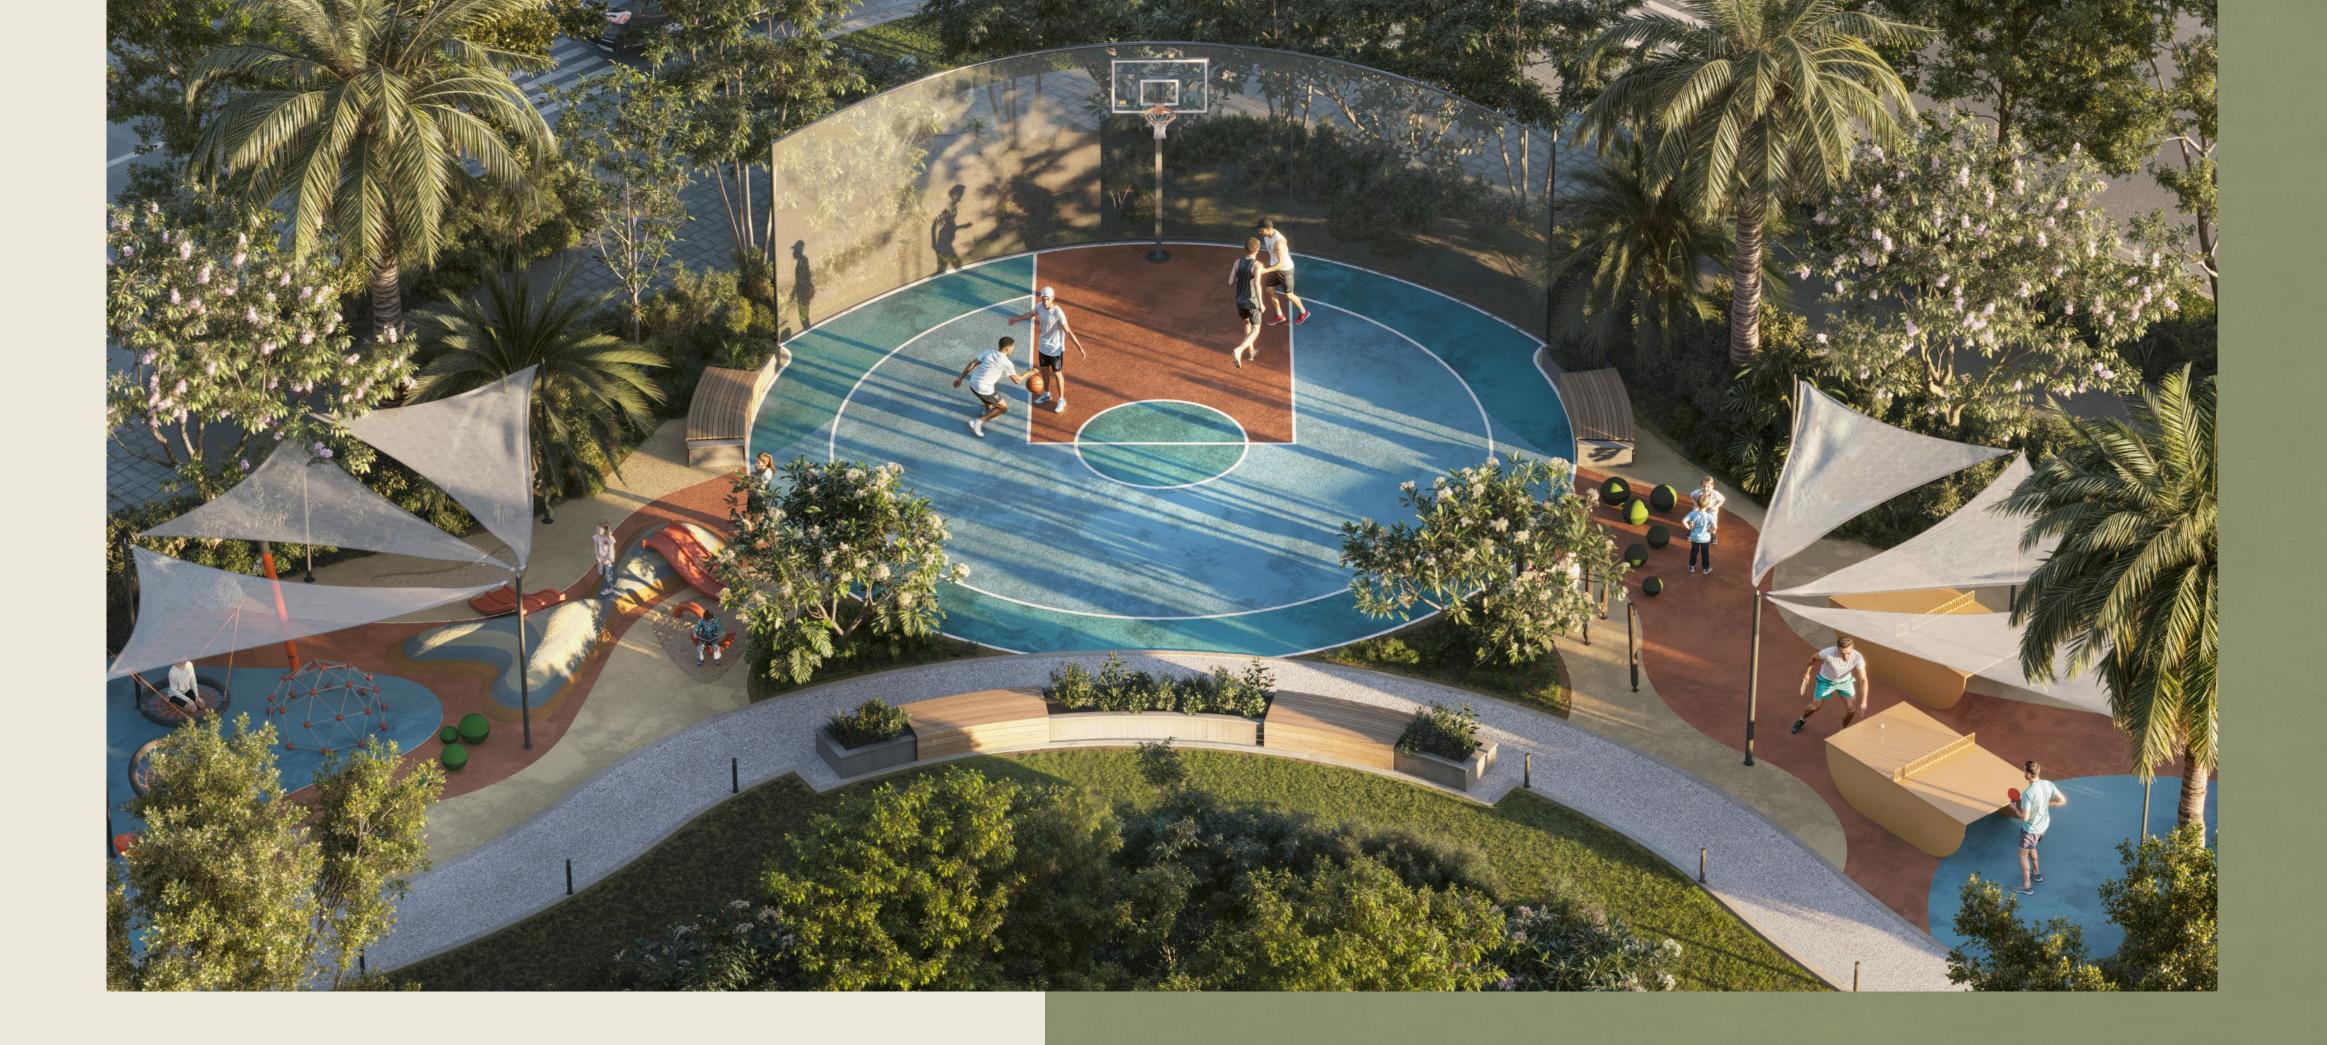

# *From fitness to fun,* there's something *for everyone*

| Community Centre      | Featuring a pool, gym, and multipurpose room, designed for relaxation and fitness. |
|-----------------------|------------------------------------------------------------------------------------|
| Outdoor Fitness       | Open fitness spaces and walking paths encourage an active, outdoor lifestyle.      |
| Community Garden      | A tranquil space for reflection and family bonding.                                |
| Children's Play Areas | Safe and fun environments where children can play and explore.                     |
| Basketball Court      | Perfect for a friendly match while keeping you fit.                                |

Access to scenic green vistas Greenridge offers direct access to lush green parks and serene shaded pathways. Whether it's a quiet walk through the park or watching your children play in the fresh air, Greenridge provides the perfect setting for family life.