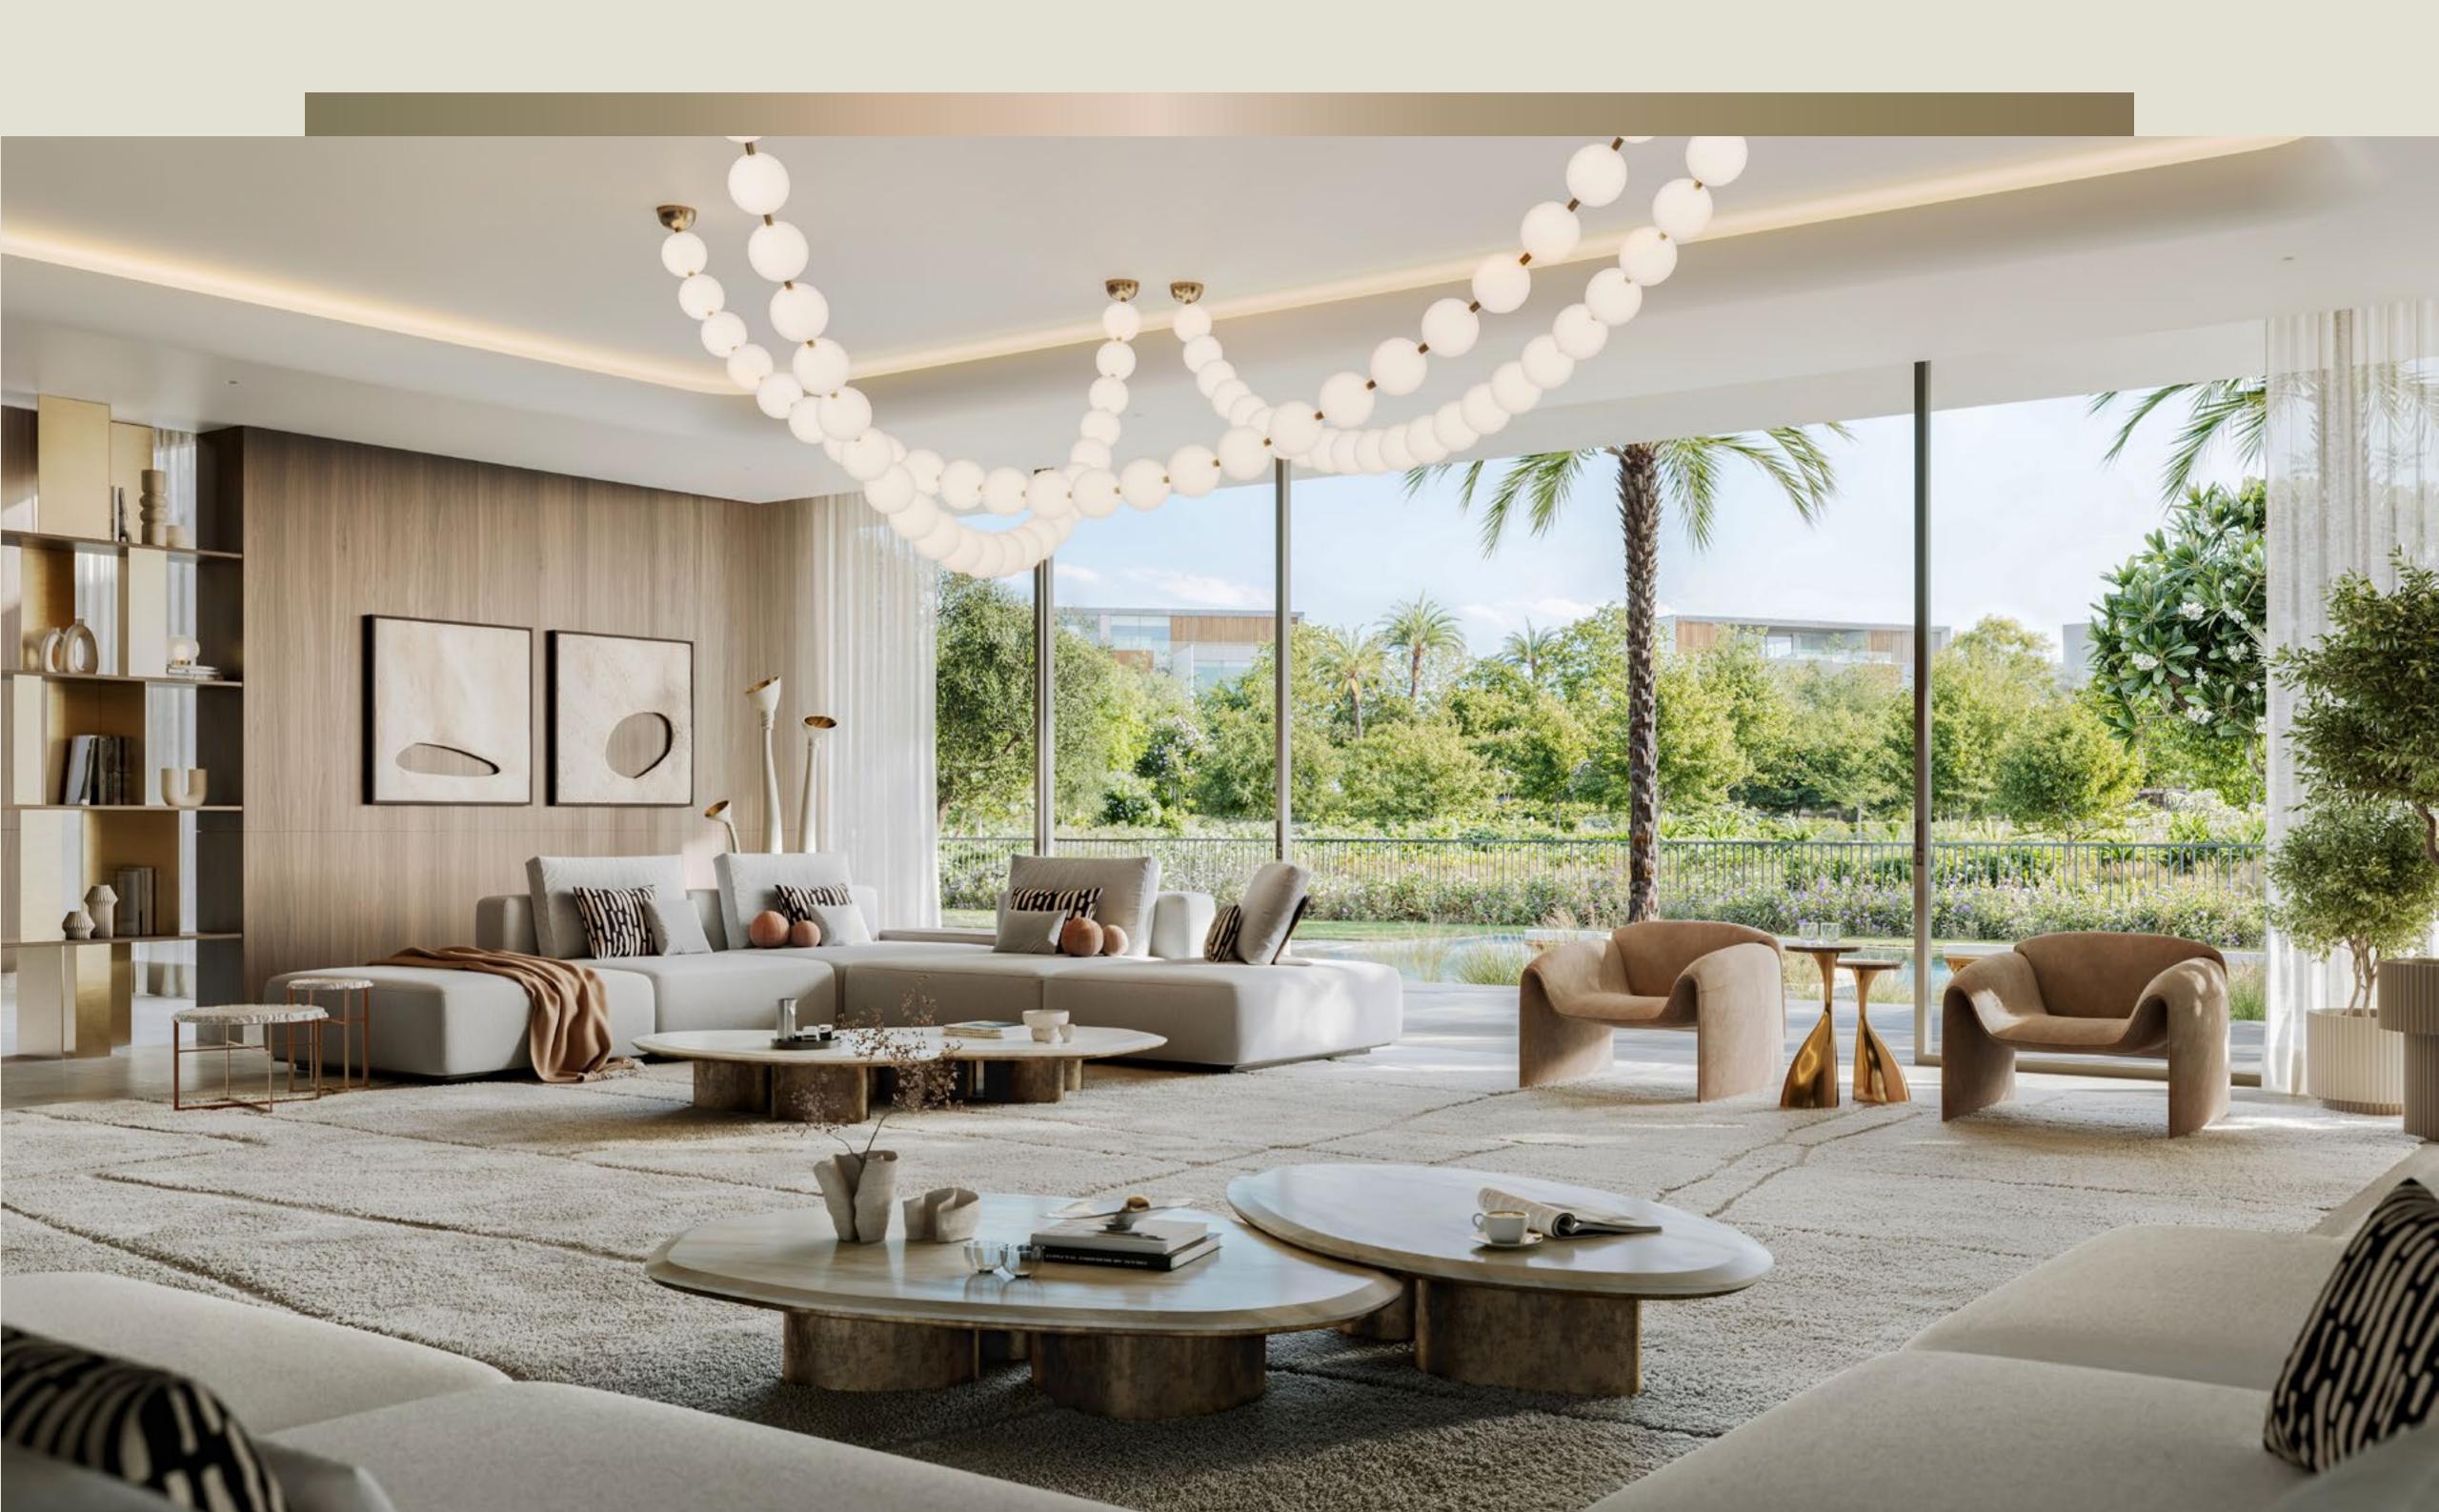

## Expansive Living

Lavita's 6 and 7-bedroom mansions are designed to provide unmatched comfort and style. Ranging from 21,000 to 35,500 sqft. these homes offer spacious interiors and expansive terraces, inviting you to embrace a lifestyle of luxury.

### Refined Sophistication

Step into Lavita and discover interiors where every detail speaks of luxury. Sunlight pours through large windows, highlighting the fine materials and craftsmanship that define each space. From serene master suites to versatile multi-purpose rooms, Lavita's interiors offer a living experience that's as comfortable as it is elegant.