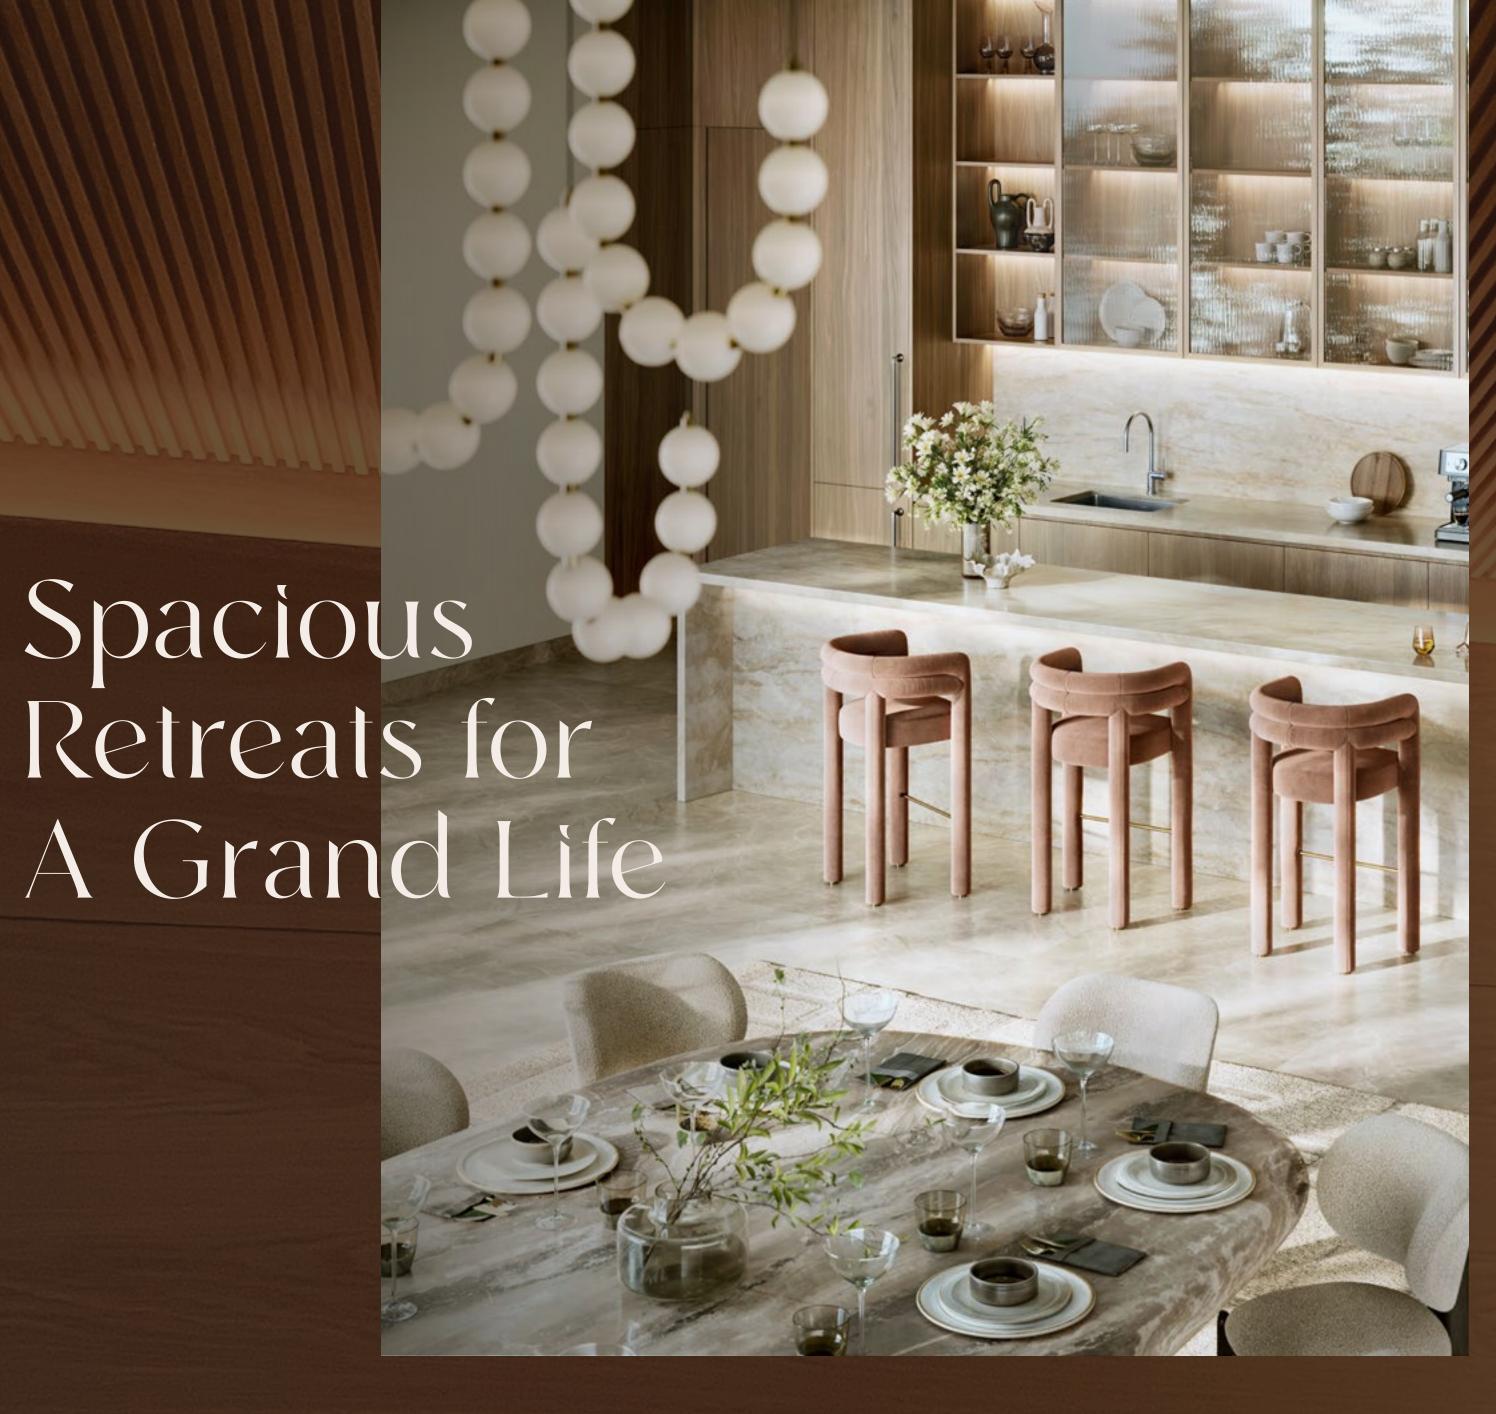

### Refined Sophistication

Step into Lavita and discover interiors where every detail speaks of luxury. Sunlight pours through large windows, highlighting the fine materials and craftsmanship that define each space. From serene master suites to versatile multi-purpose rooms, Lavita's interiors offer a living experience that's as comfortable as it is elegant.

## Blending Luxury with Warmth

At Lavita, every mansion is created with the finest materials, blending luxury with warmth. From the polished marble and rich wood accents that add a natural elegance, to the smooth glass details and sleek metal fixtures, each element is carefully selected to create a home that feels both inviting and refined.