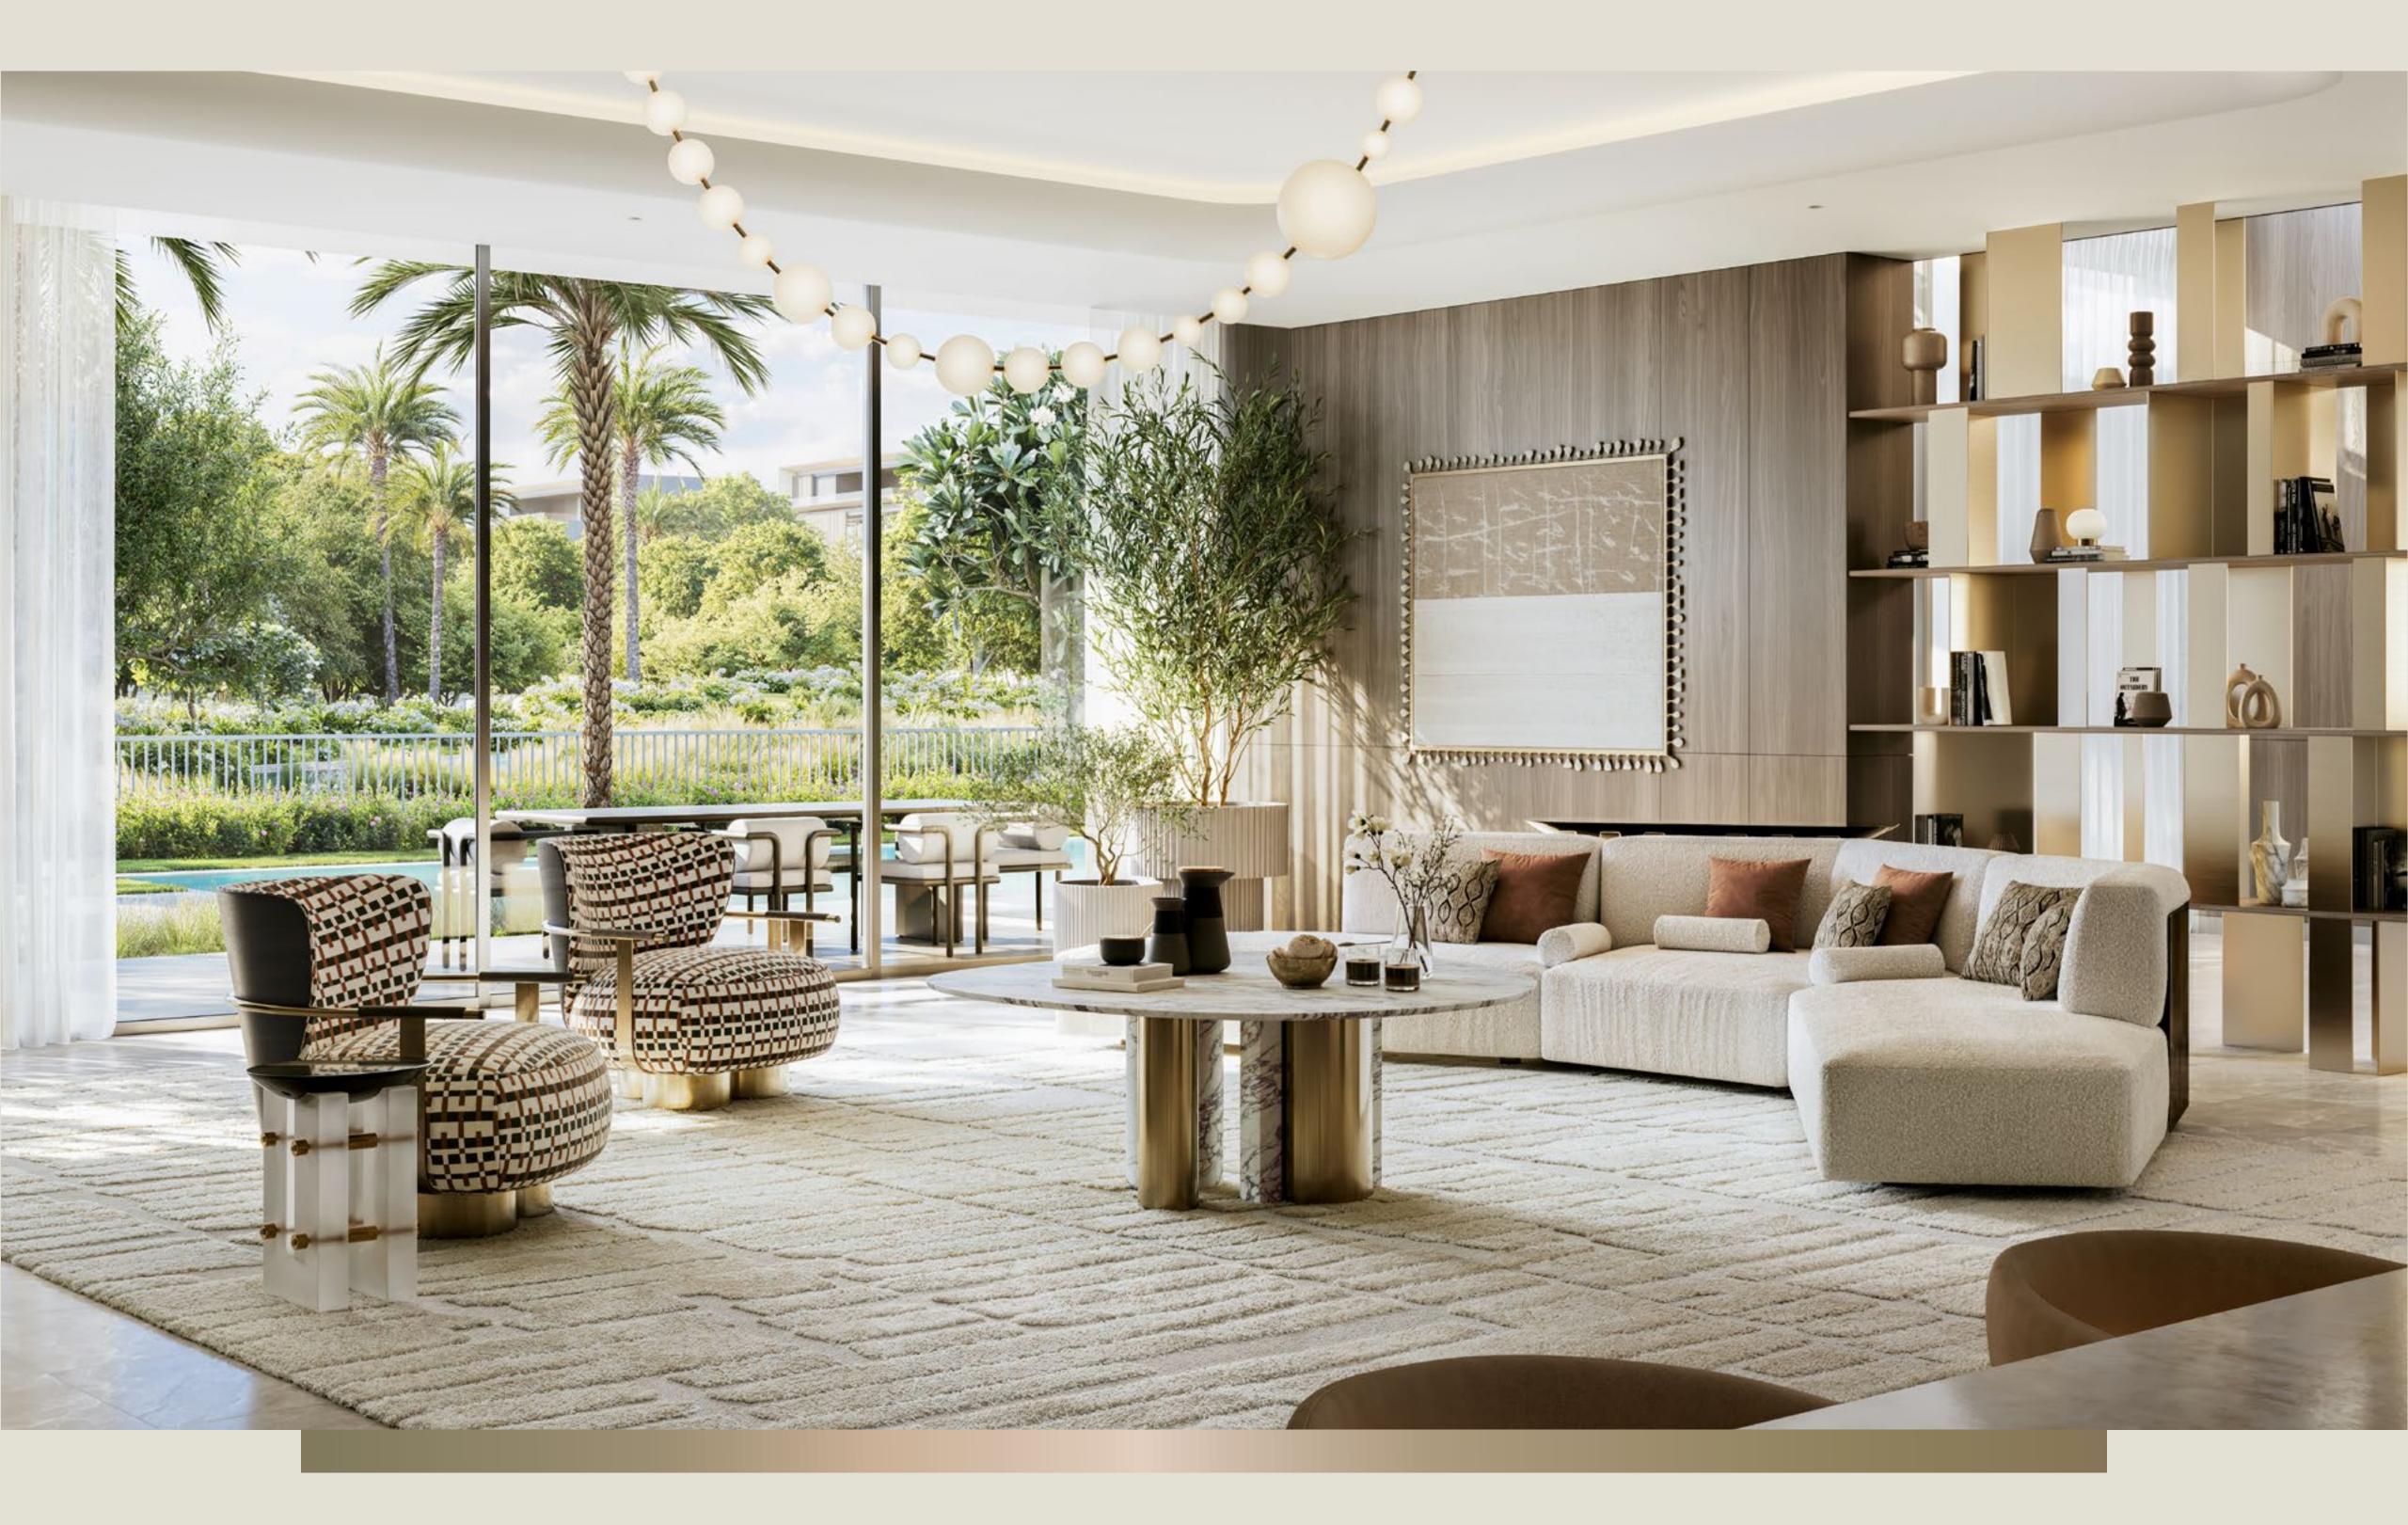

### Refined Sophistication

Step into Lavita and discover interiors where every detail speaks of luxury. Sunlight pours through large windows, highlighting the fine materials and craftsmanship that define each space. From serene master suites to versatile multi-purpose rooms, Lavita's interiors offer a living experience that's as comfortable as it is elegant.

## Blending Luxury with Warmth

At Lavita, every mansion is created with the finest materials, blending luxury with warmth. From the polished marble and rich wood accents that add a natural elegance, to the smooth glass details and sleek metal fixtures, each element is carefully selected to create a home that feels both inviting and refined.