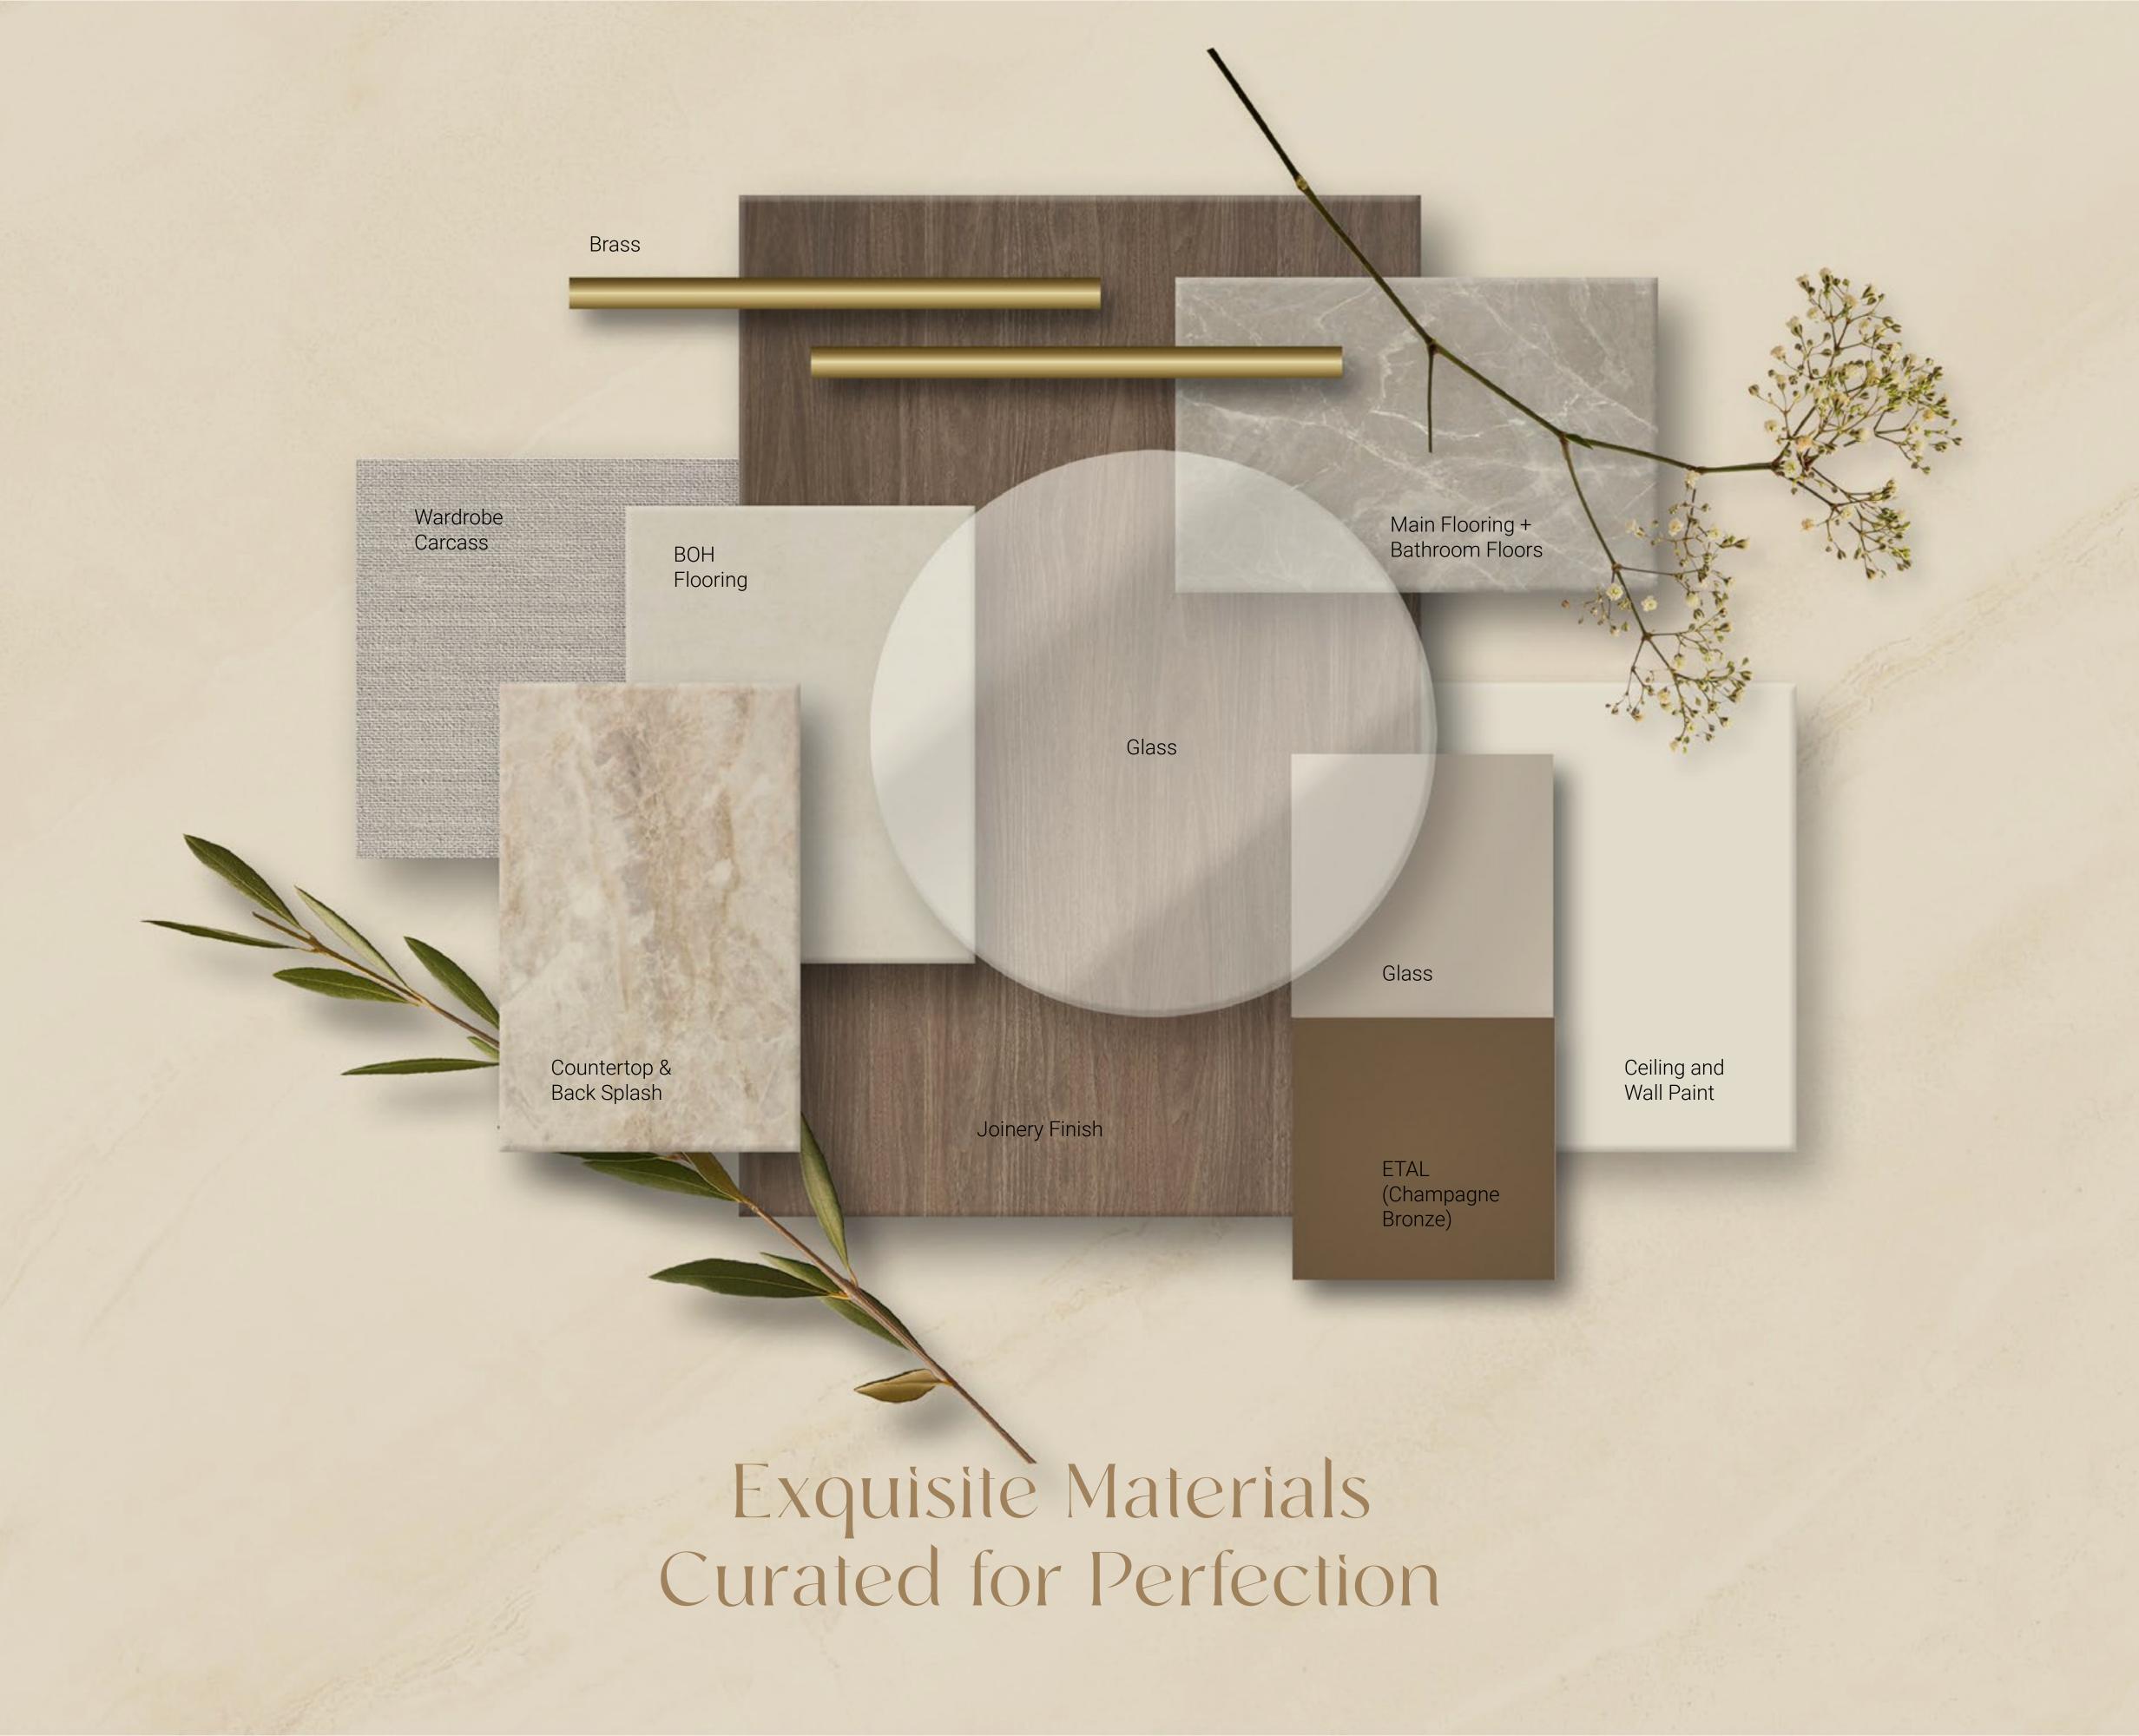

## Blending Luxury with Warmth

At Lavita, every mansion is created with the finest materials, blending luxury with warmth. From the polished marble and rich wood accents that add a natural elegance, to the smooth glass details and sleek metal fixtures, each element is carefully selected to create a home that feels both inviting and refined.