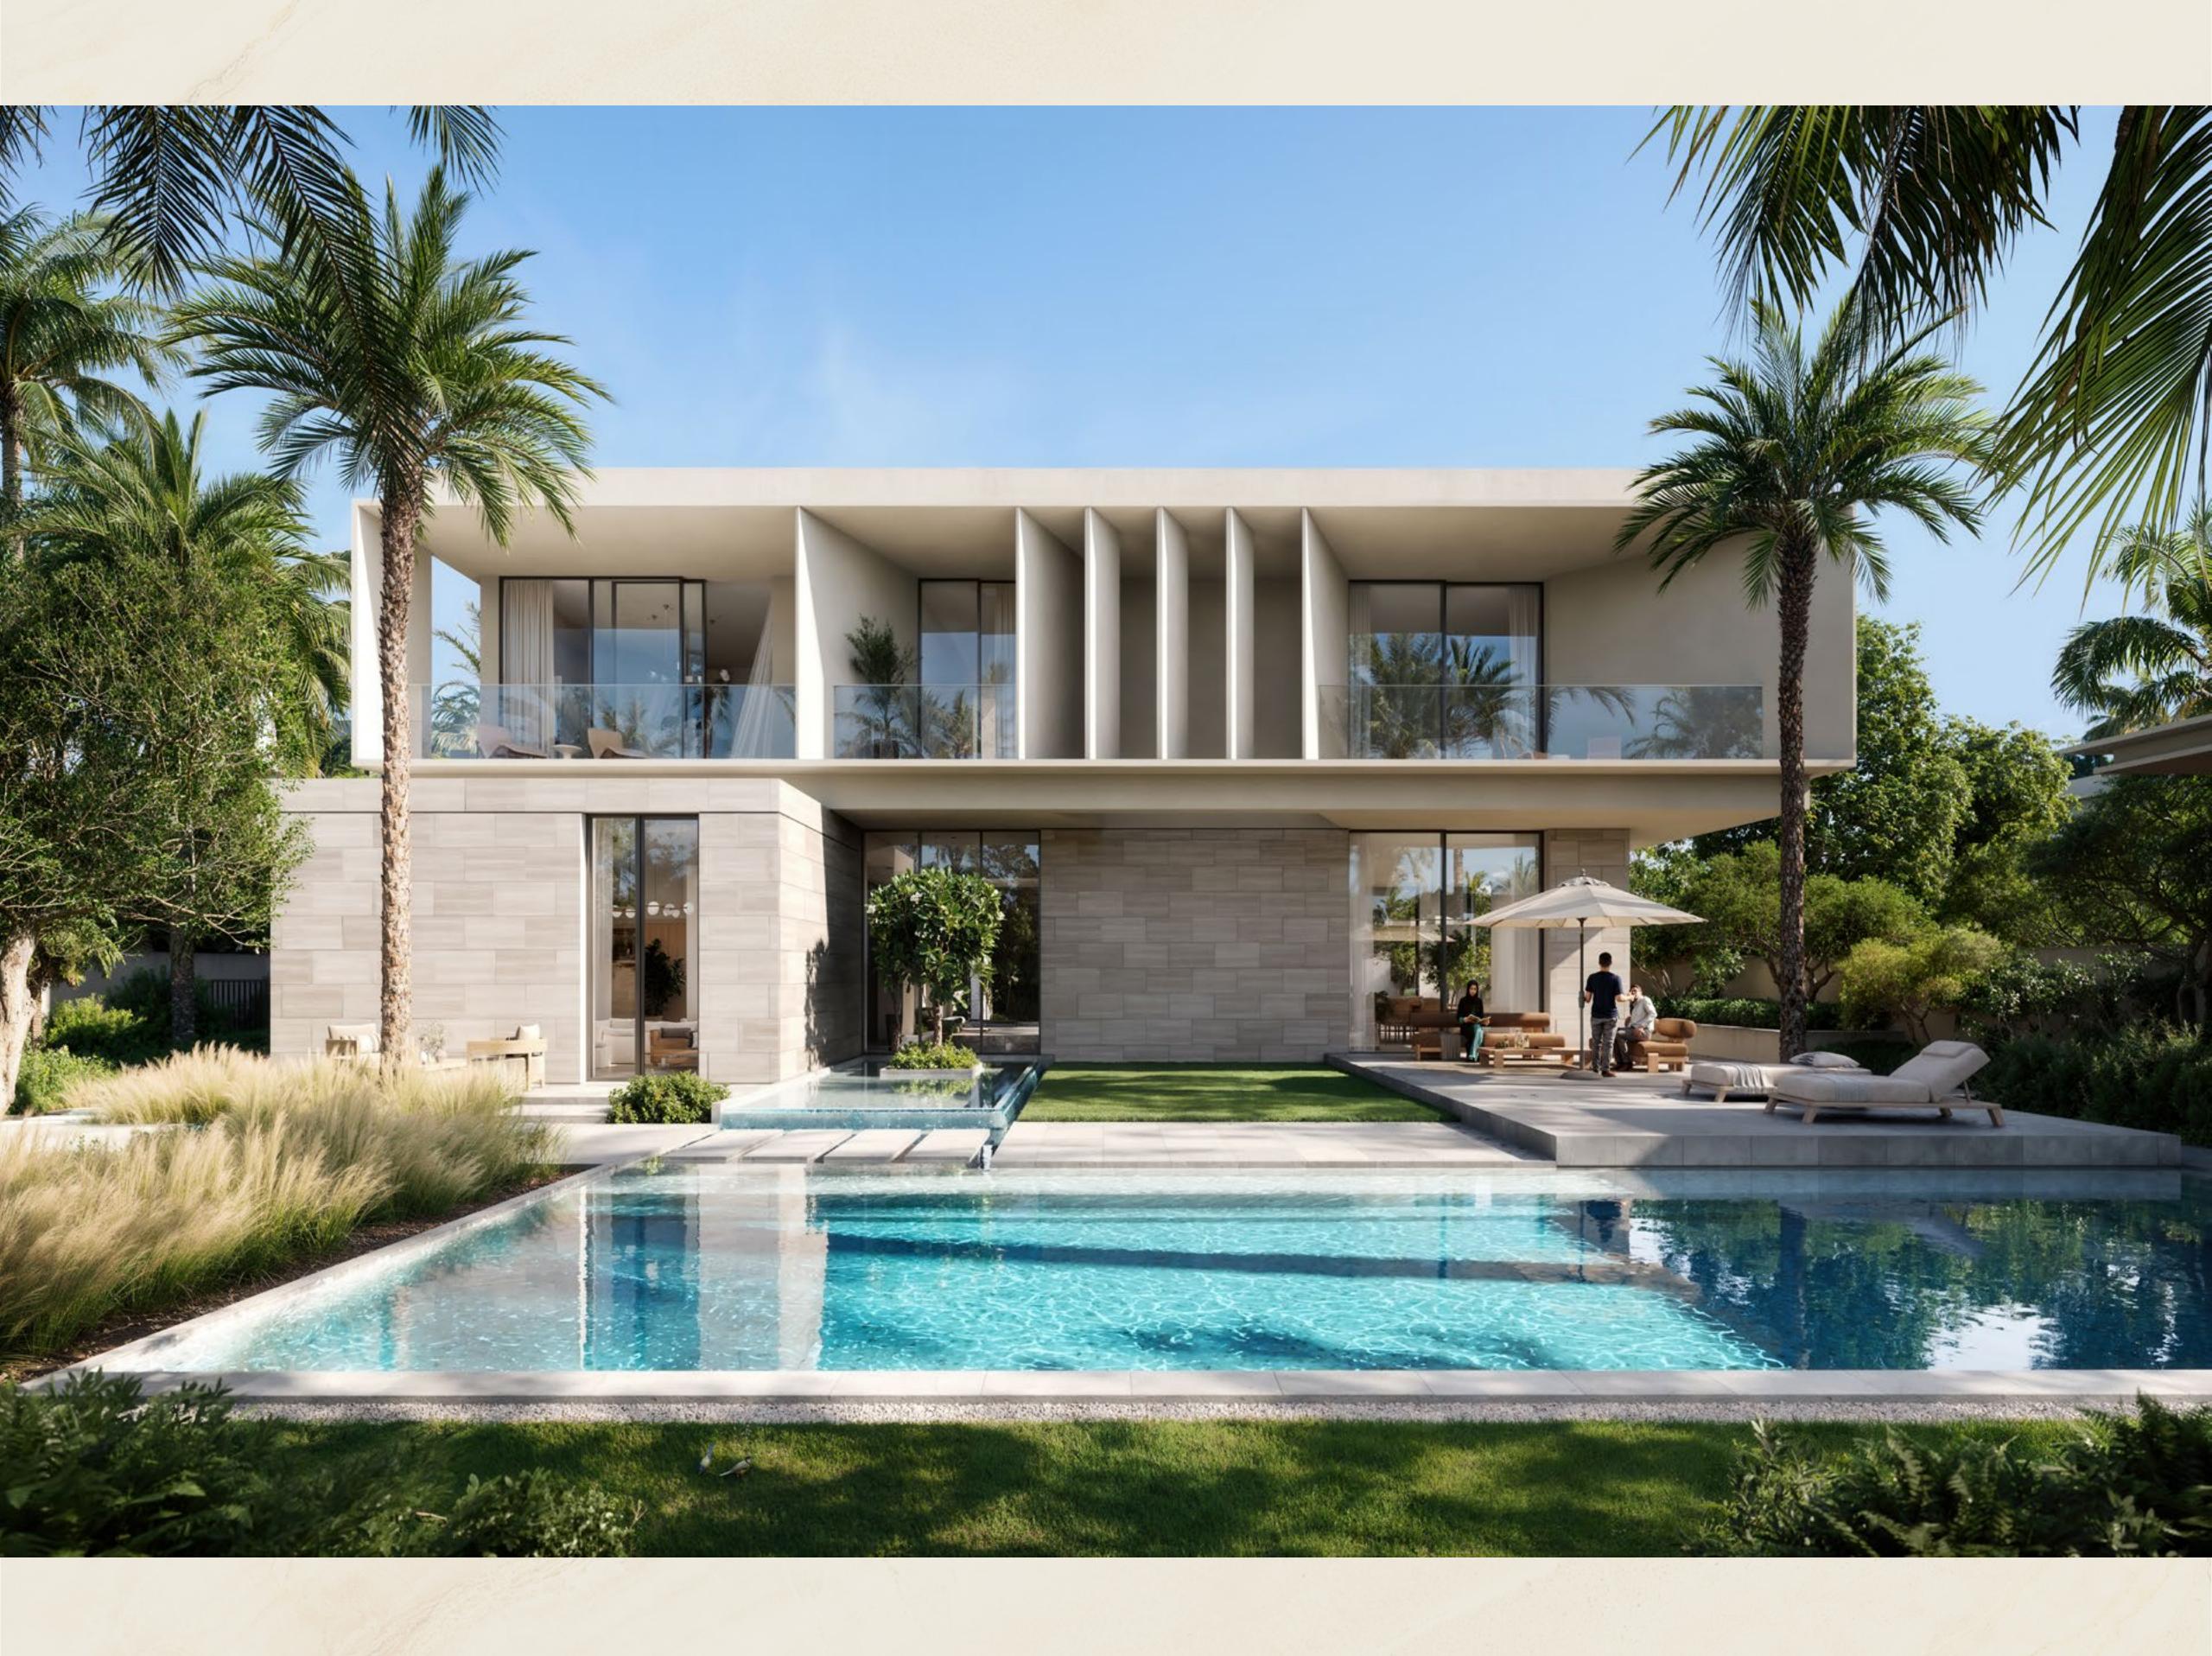

## Expansive Living

Lavita's 6 and 7-bedroom mansions are designed to provide unmatched comfort and style. Ranging from 21,000 to 35,500 sqft. these homes offer spacious interiors and expansive terraces, inviting you to embrace a lifestyle of luxury.