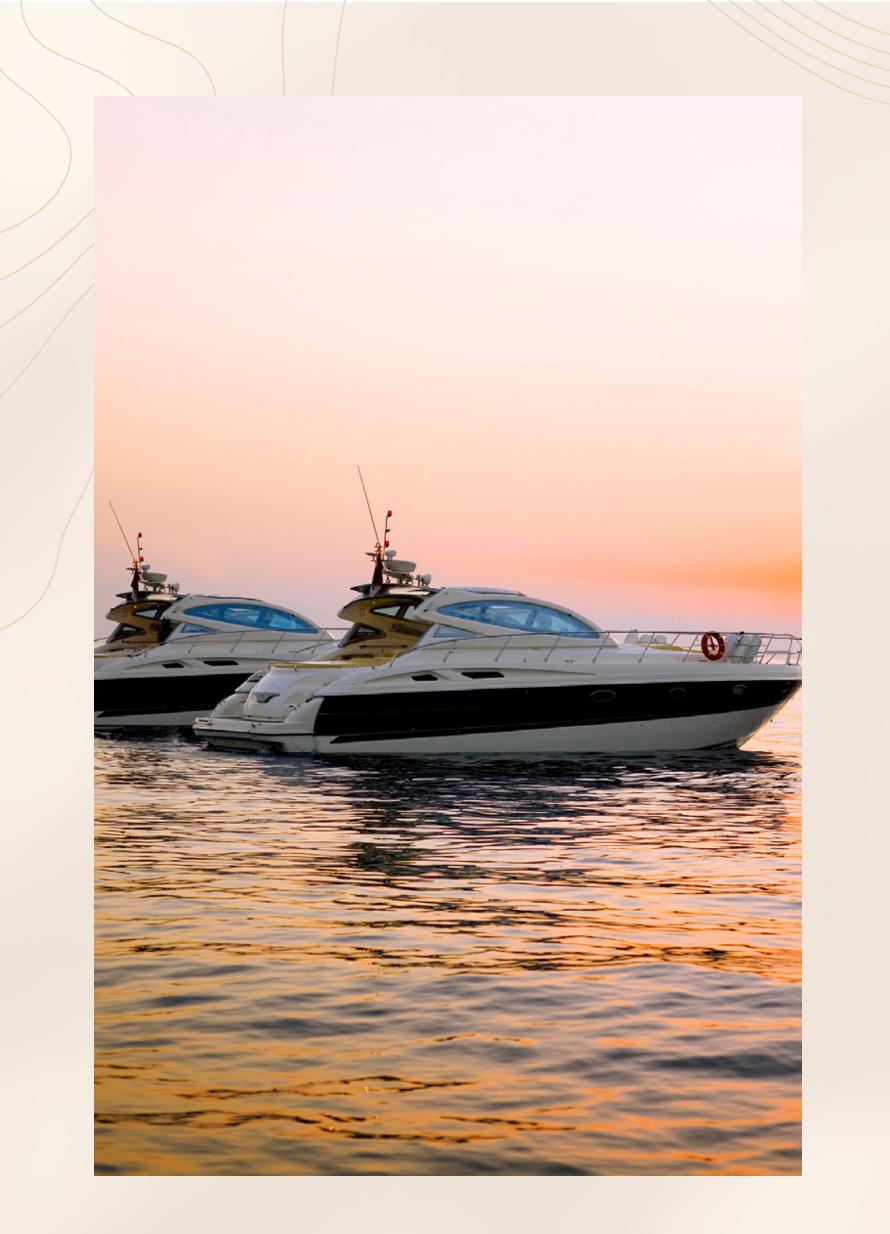

Downtown Dubai

Dubai Mall

<u>It</u> Dubai Creek Harbour

Dubai Int'l Airport

Port Rashid

World-Class Superyacht Hub

The new Marina at Rashid Yachts & Marina offers convenient, hassle-free access to Dubai, accommodating 430 wet berths for yachts up to 100m long with a range of flexible berthing options, from a single night through to seasonal and annual stays.