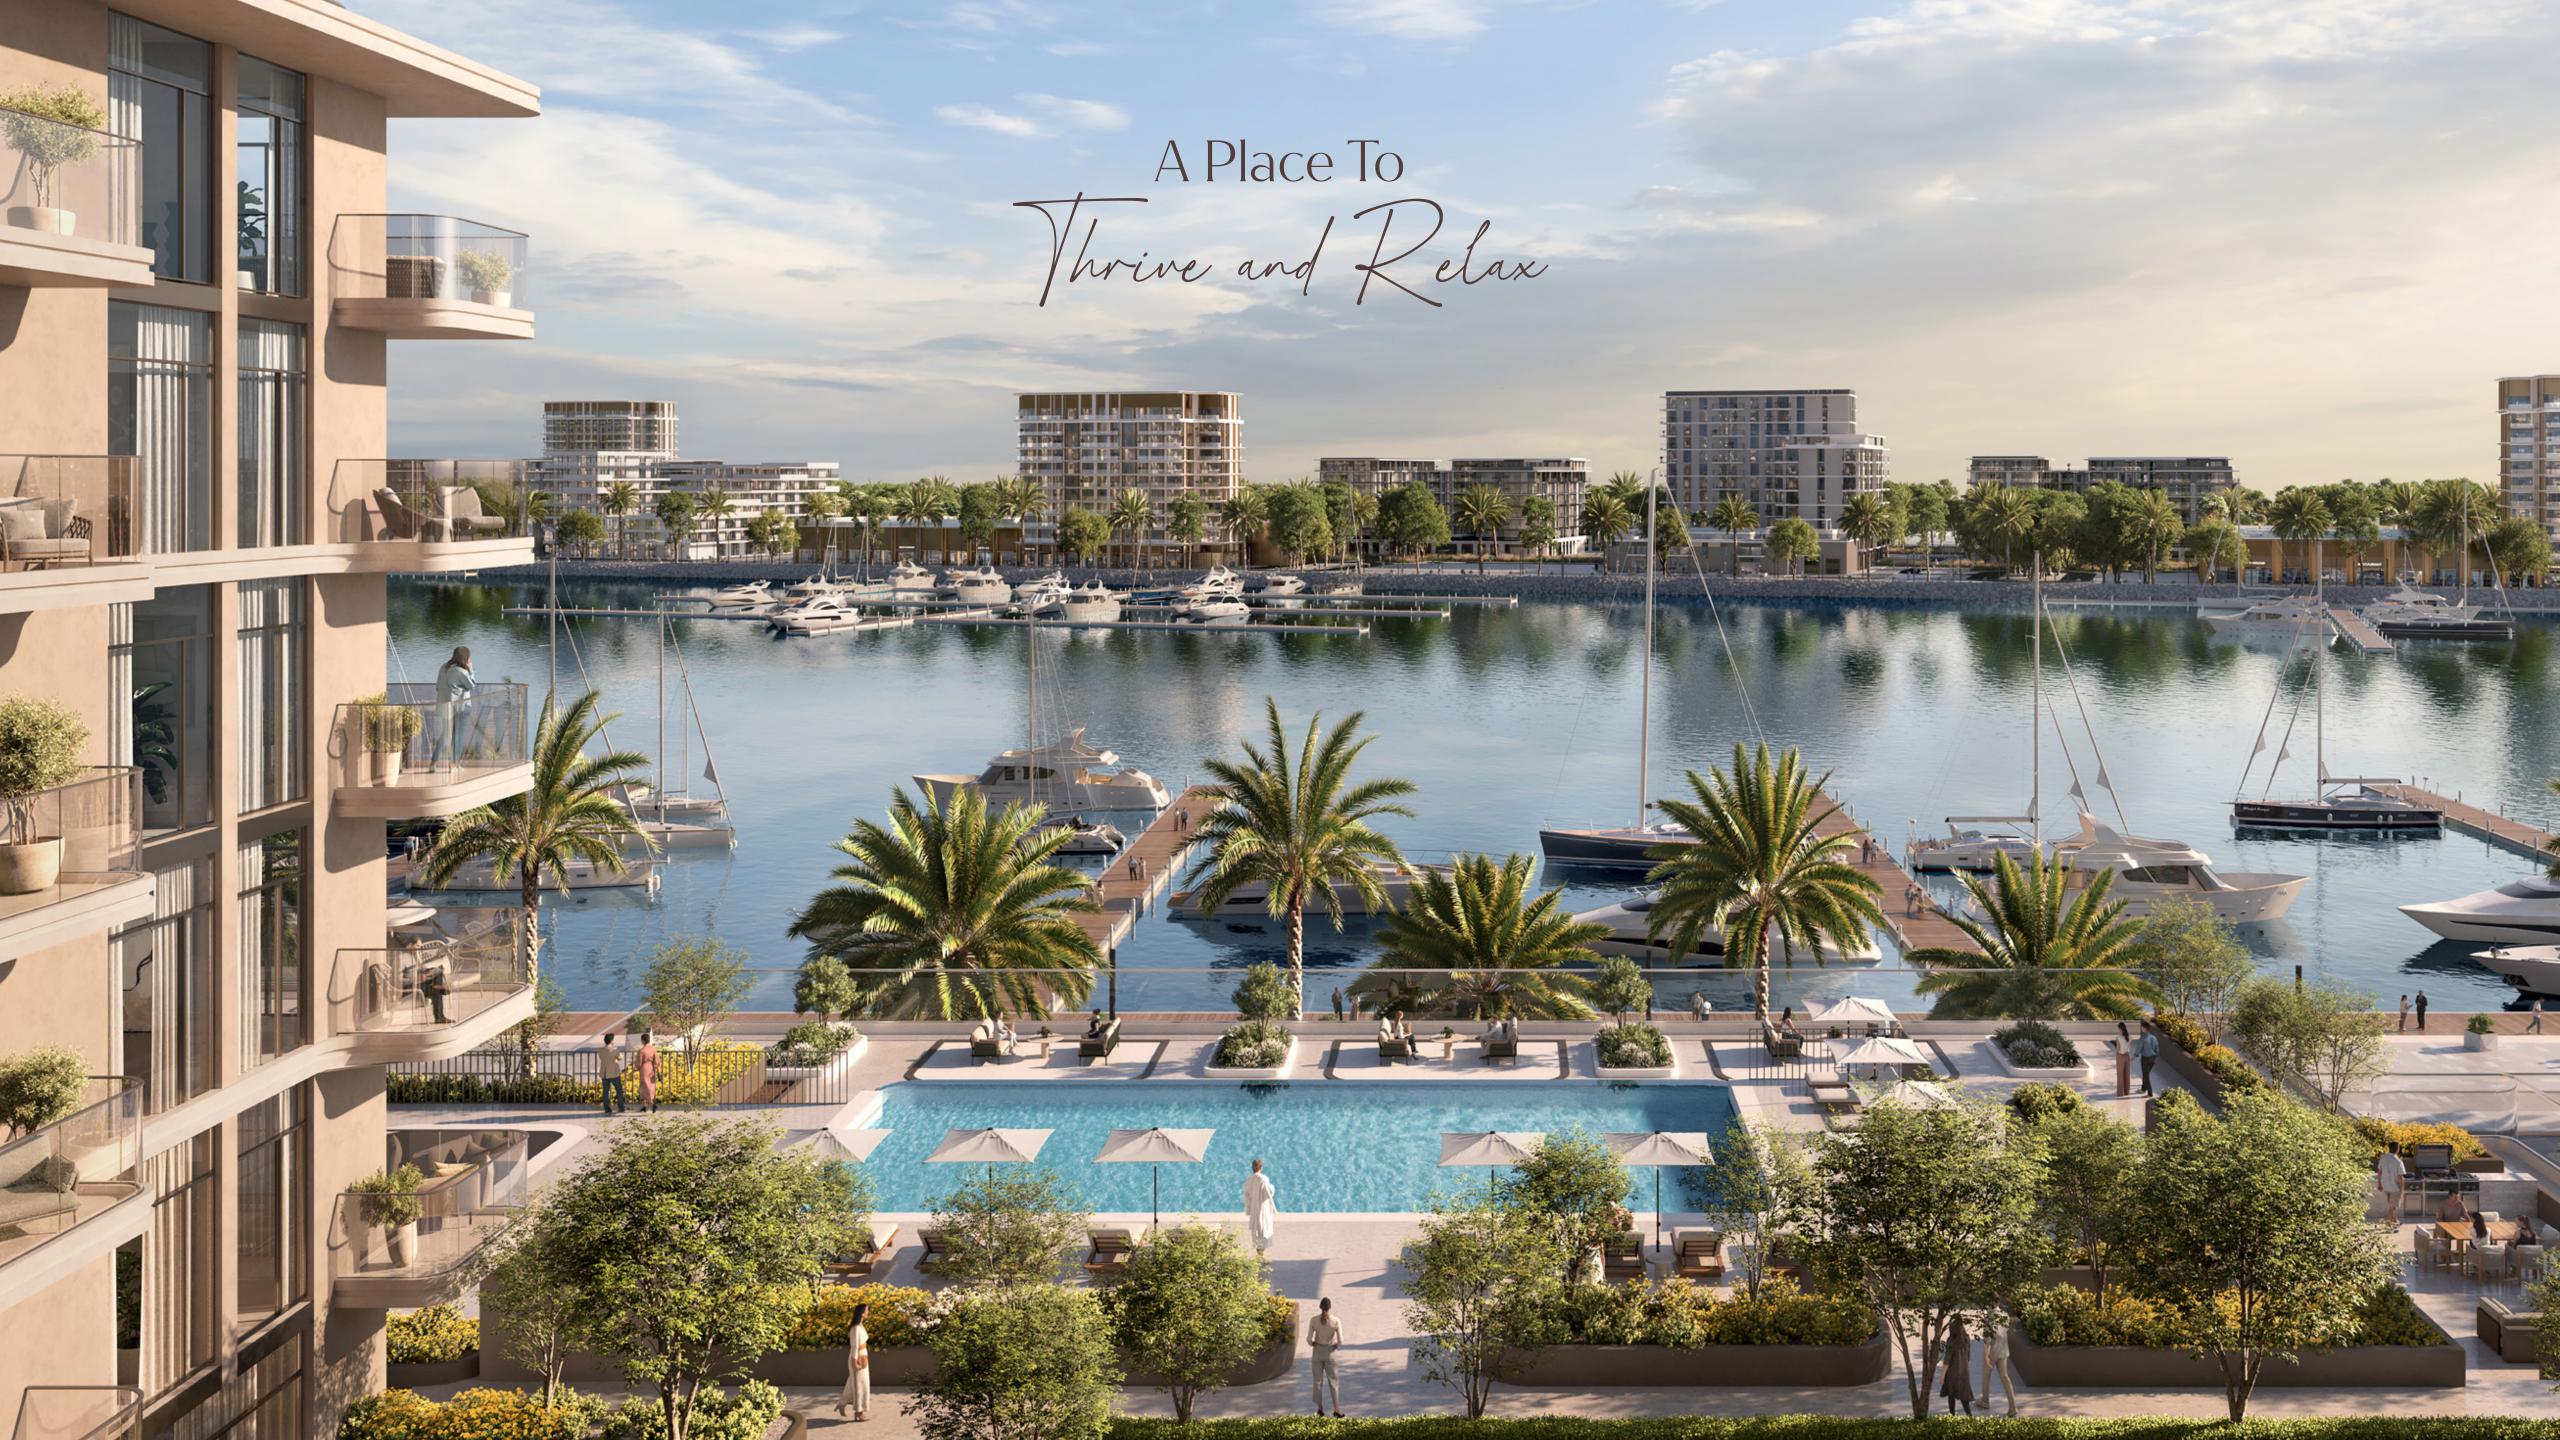

A Lifestyle of Unmatched Convenience

Pier Point offers a range of amenities designed to elevate your lifestyle. From the exclusive infinity pool with marina views to the state-of-the-art gym and dedicated kids' play areas, everything you need is right at your doorstep.

Infinity Pool with Marina Views

Expansive Landscaped Gardens

Exclusive Gym Facilities Versatile Multipurpose Rooms

Vibrant Kids' Play Areas

Ē

Elegant Retail Outlets

Surrounded by Iconic Attractions

A Haven Near Dubai's Best

A Thriving Promenade

Whether it's day or night, the Promenade is the heart of the Marina's vibrant life. With a rich variety of dining options and an eclectic selection of stylish shops, it caters to your every need.