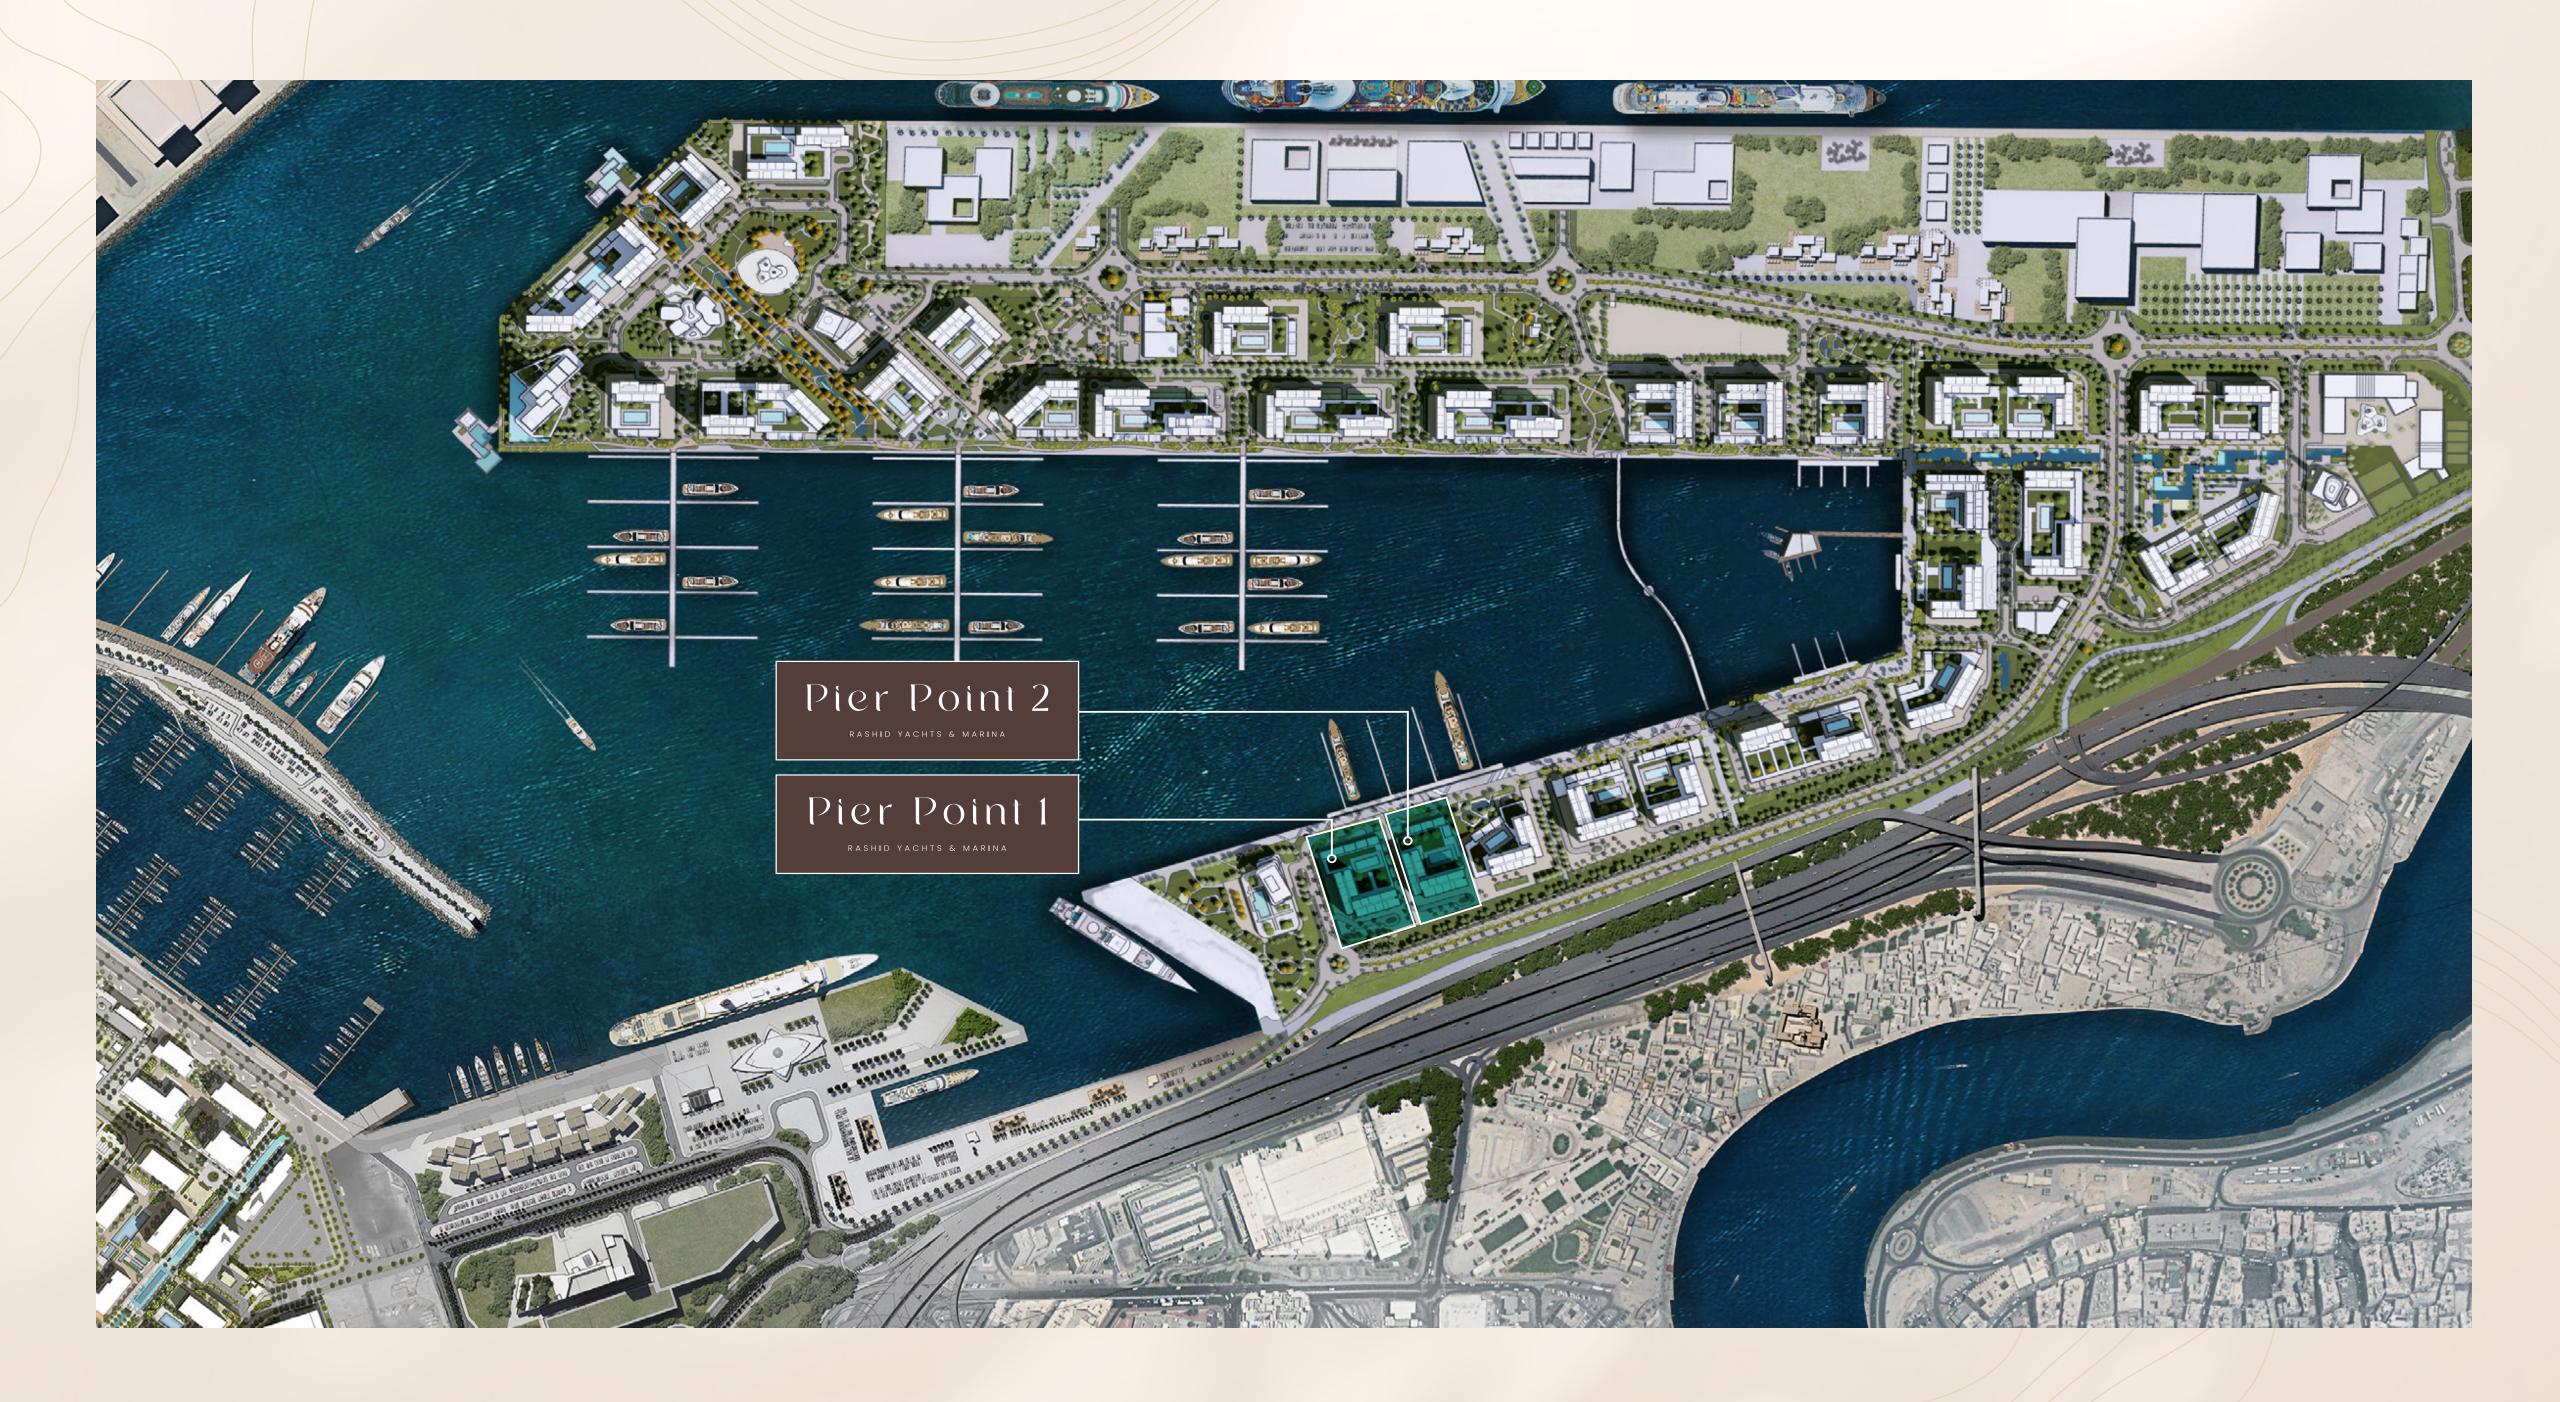

### Rashid Yachts & Marina

Rashid Yachts & Marina is the new global destination for discerning yacht owners to experience Dubai's vibrant scene in an elegant environment where beauty and luxury converge.

### Rashid Yachts & Marina

In the heart of Rashid Yachts & Marina, Pier Point offers the best of both worlds—minutes from the historic charm of old Dubai and the vibrant pulse of Downtown.

The two elegant towers rise above a beautifully landscaped podium. This lush green space is more than just a connection it's a sanctuary with tranquil gardens, yoga platforms, and intimate BBQ areas.

Downtown Dubai

Dubai Mall

<u>It</u> Dubai Creek Harbour

Dubai Int'l Airport

Port Rashid

World-Class Superyacht Hub

The new Marina at Rashid Yachts & Marina offers convenient, hassle-free access to Dubai, accommodating 430 wet berths for yachts up to 100m long with a range of flexible berthing options, from a single night through to seasonal and annual stays.