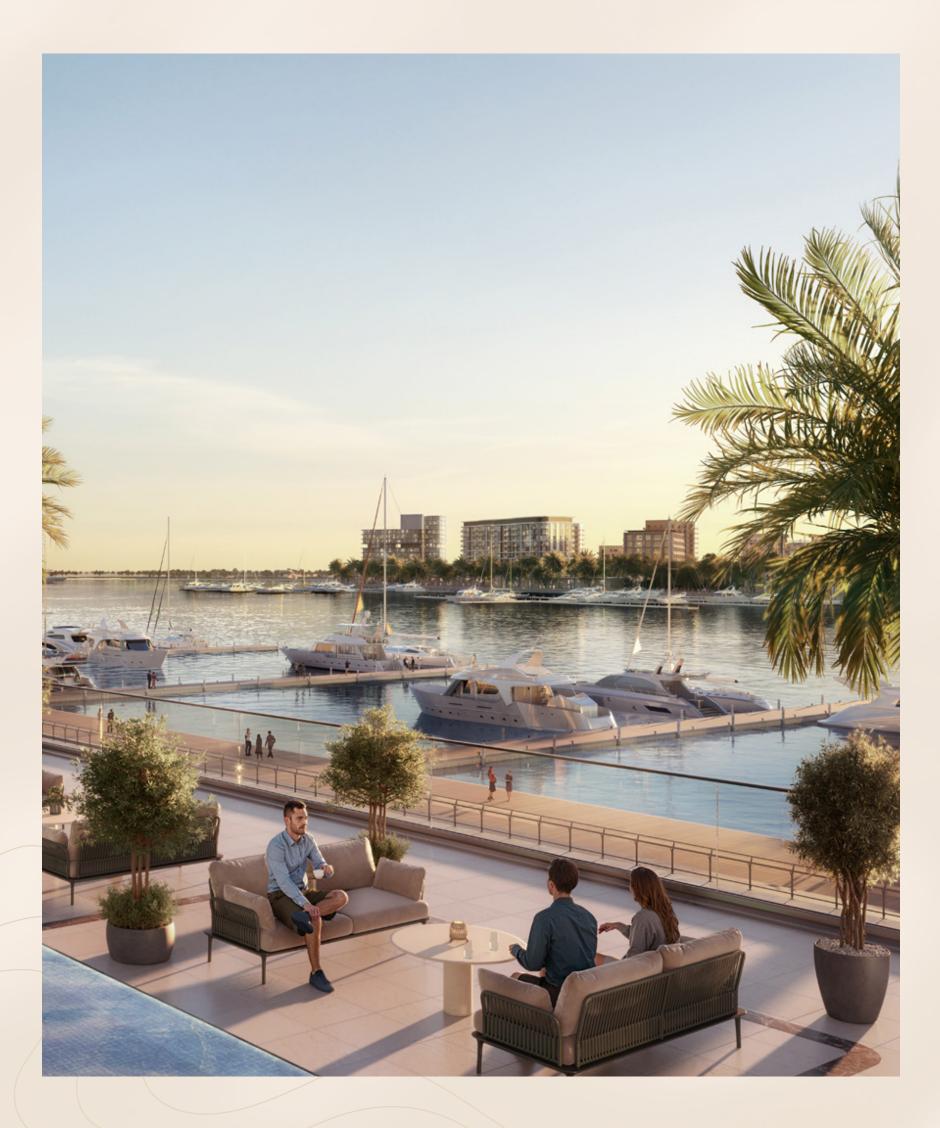

A Lifestyle of Unmatched Convenience

Pier Point offers a range of amenities designed to elevate your lifestyle. From the exclusive infinity pool with marina views to the state-of-the-art gym and dedicated kids' play areas, everything you need is right at your doorstep.

Infinity Pool with Marina Views

Expansive Landscaped Gardens

Exclusive Gym Facilities Versatile Multipurpose Rooms

Vibrant Kids' Play Areas

Ē

Elegant Retail Outlets

Surrounded by Iconic Attractions

A Haven Near Dubai's Best

Downtown Dubai

Dubai Mall

<u>It</u> Dubai Creek Harbour

Dubai Int'l Airport

Port Rashid

World-Class Superyacht Hub

The new Marina at Rashid Yachts & Marina offers convenient, hassle-free access to Dubai, accommodating 430 wet berths for yachts up to 100m long with a range of flexible berthing options, from a single night through to seasonal and annual stays.

A Thriving Promenade

Whether it's day or night, the Promenade is the heart of the Marina's vibrant life. With a rich variety of dining options and an eclectic selection of stylish shops, it caters to your every need.