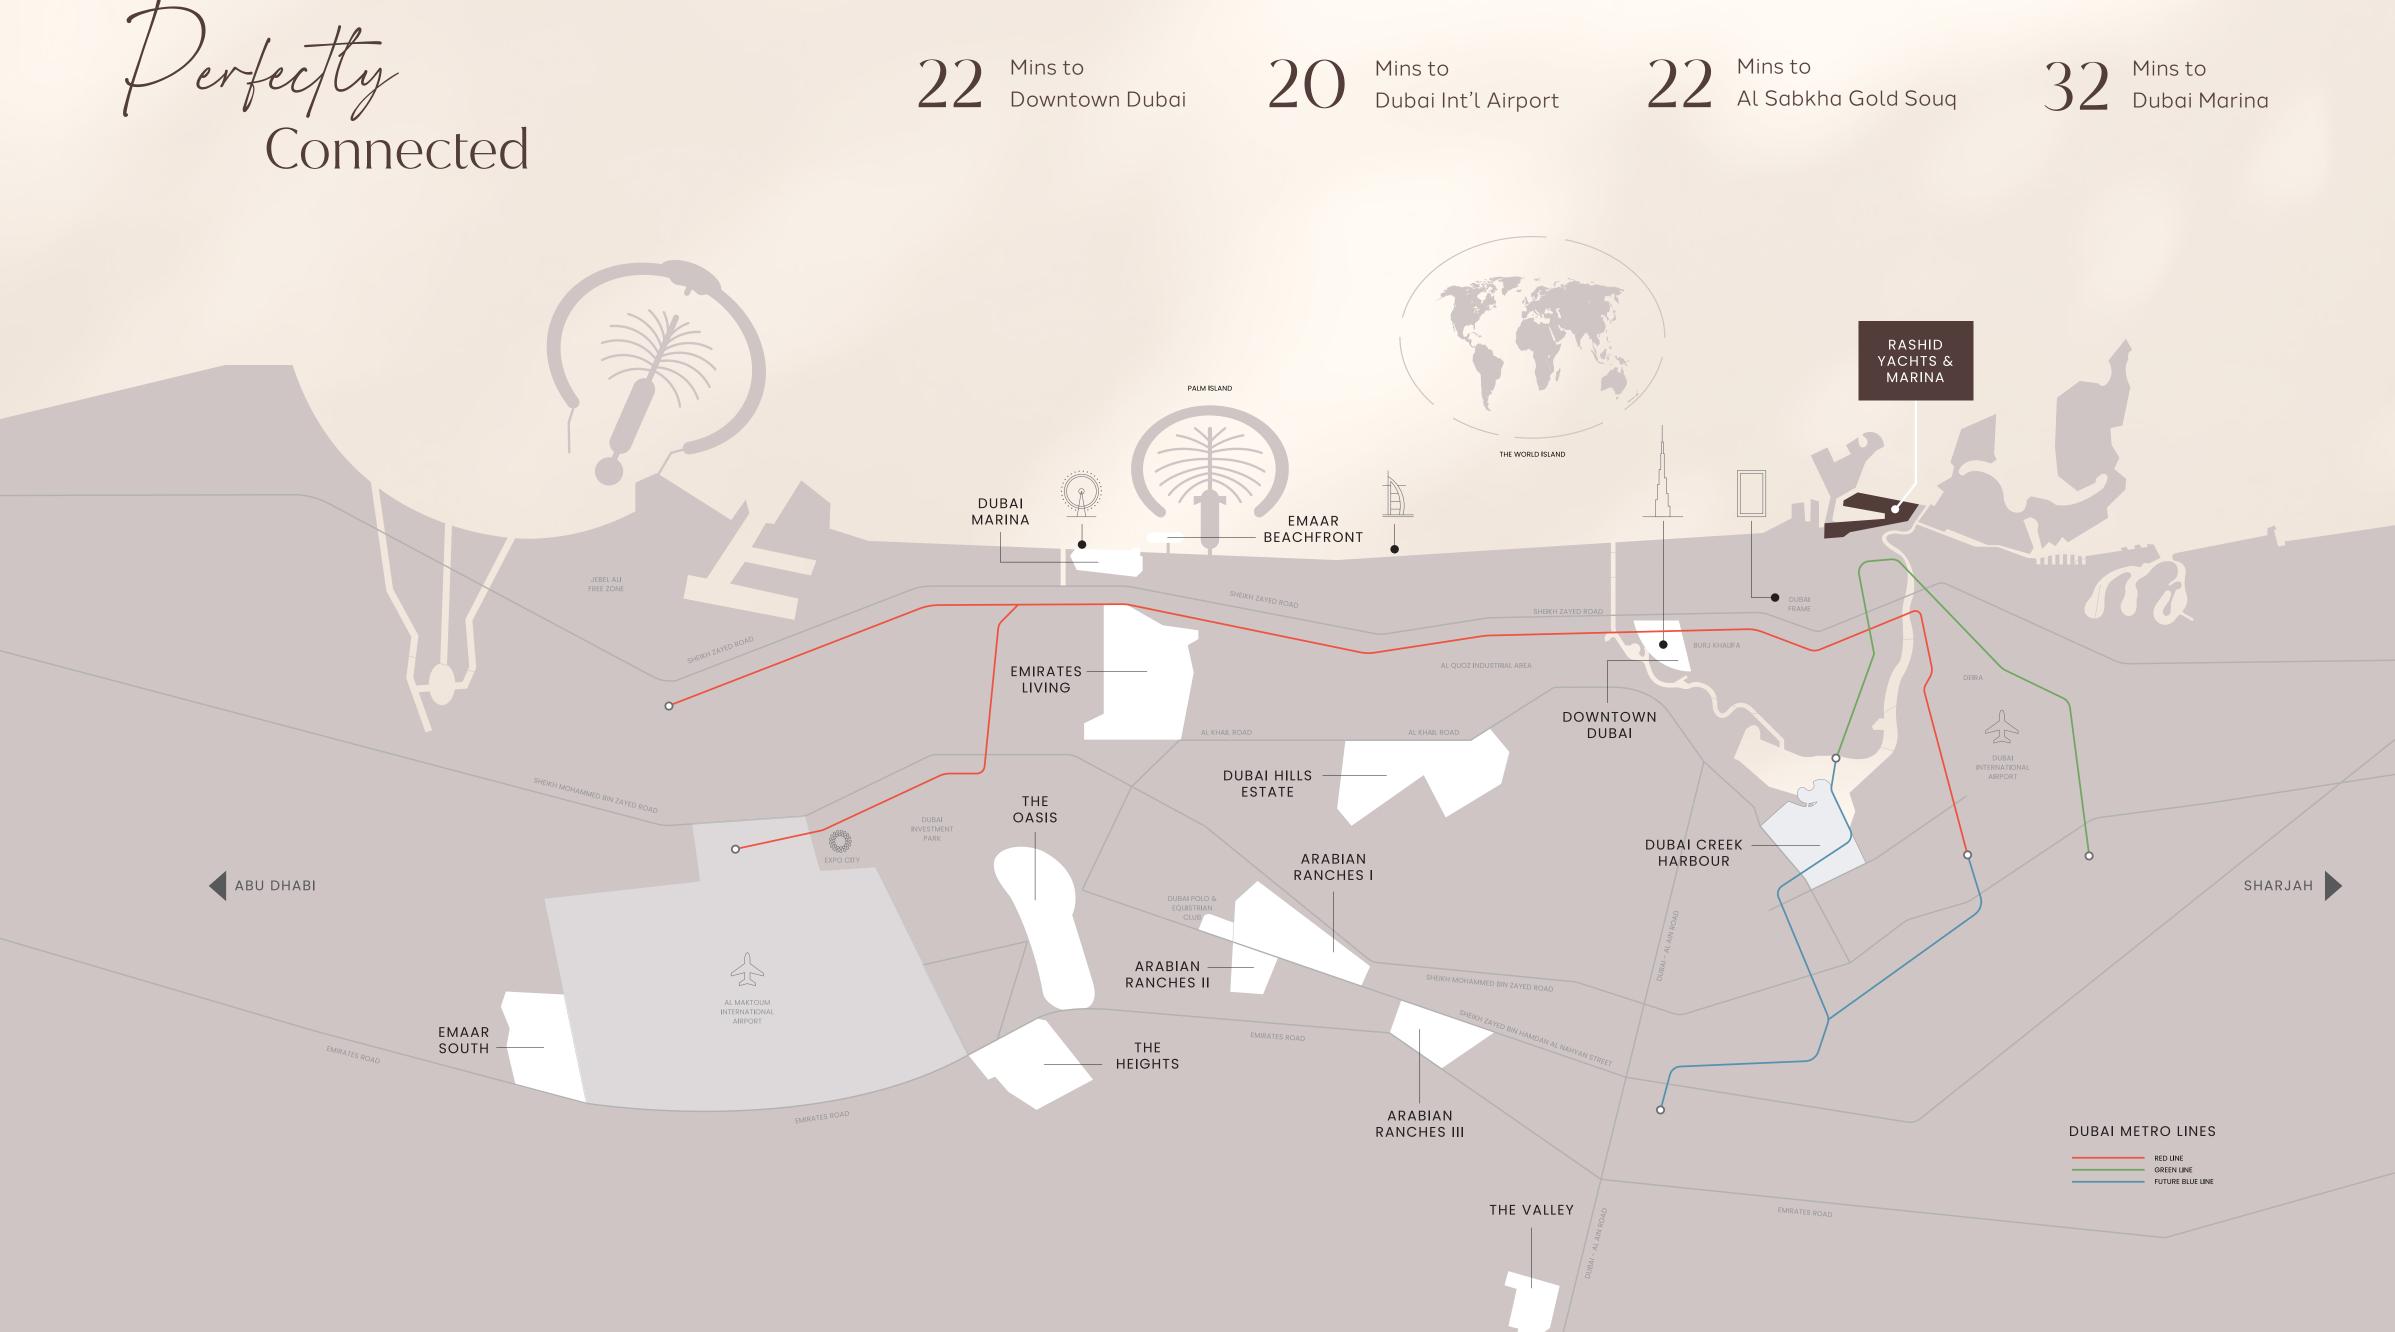

Located in one of Dubai's most prestigious districts, Pier Point at Rashid Yachts & Marina offers the perfect blend of quiet surroundings and upbeat lifestyle. With easy access to the city's top destinations and a community that feels like a private retreat, Pier Point is a place to belong.

Downtown Dubai

Dubai Mall

<u>It</u> Dubai Creek Harbour

Dubai Int'l Airport

Port Rashid

World-Class Superyacht Hub

The new Marina at Rashid Yachts & Marina offers convenient, hassle-free access to Dubai, accommodating 430 wet berths for yachts up to 100m long with a range of flexible berthing options, from a single night through to seasonal and annual stays.