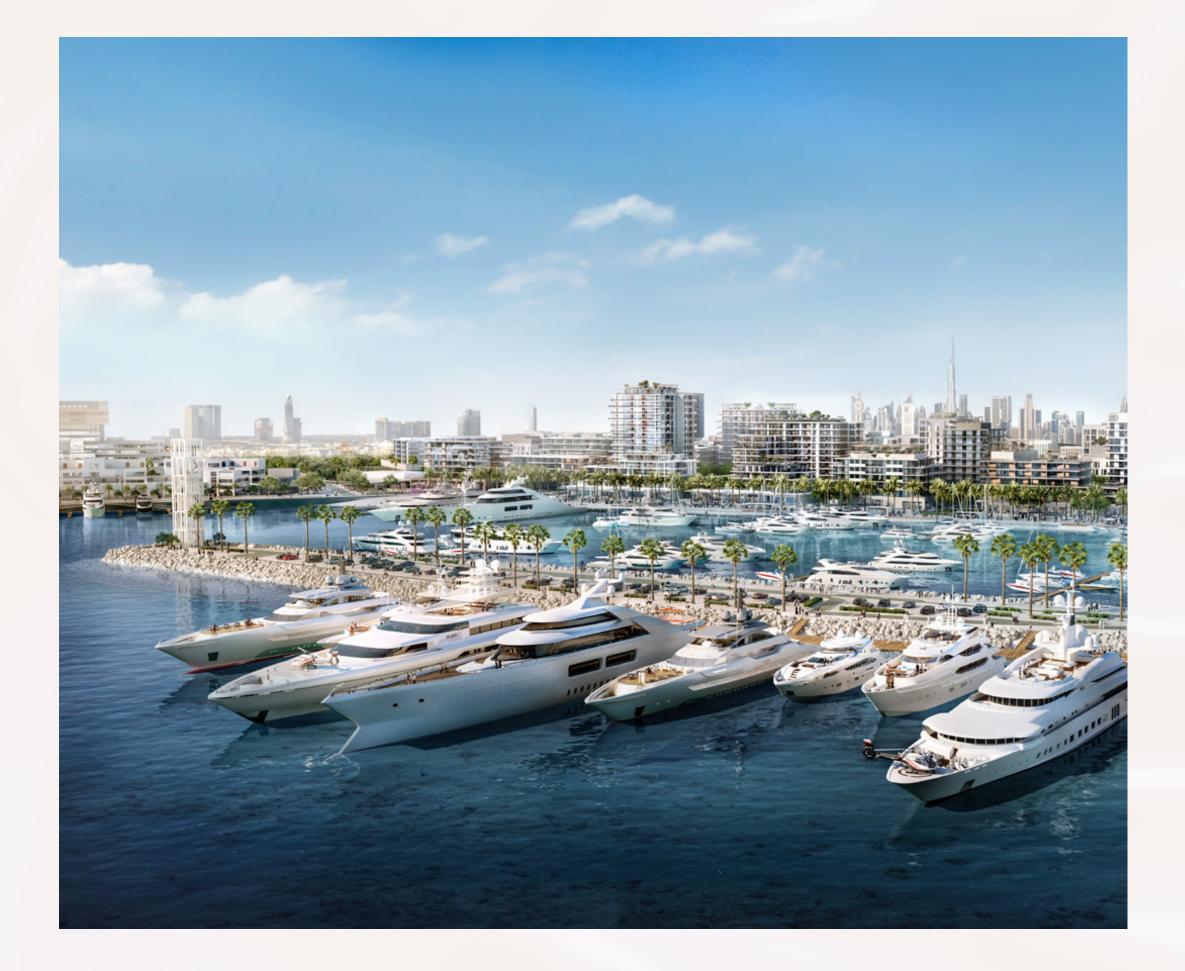

#### World-class Superyacht Hub

The new Marina at Rashid Yachts & Marina offers convenient, hassle-free access to Dubai, accommodating 430 wet berths for yachts up to 100m long with a range of flexible berthing options, from a single night through to seasonal and annual stays.