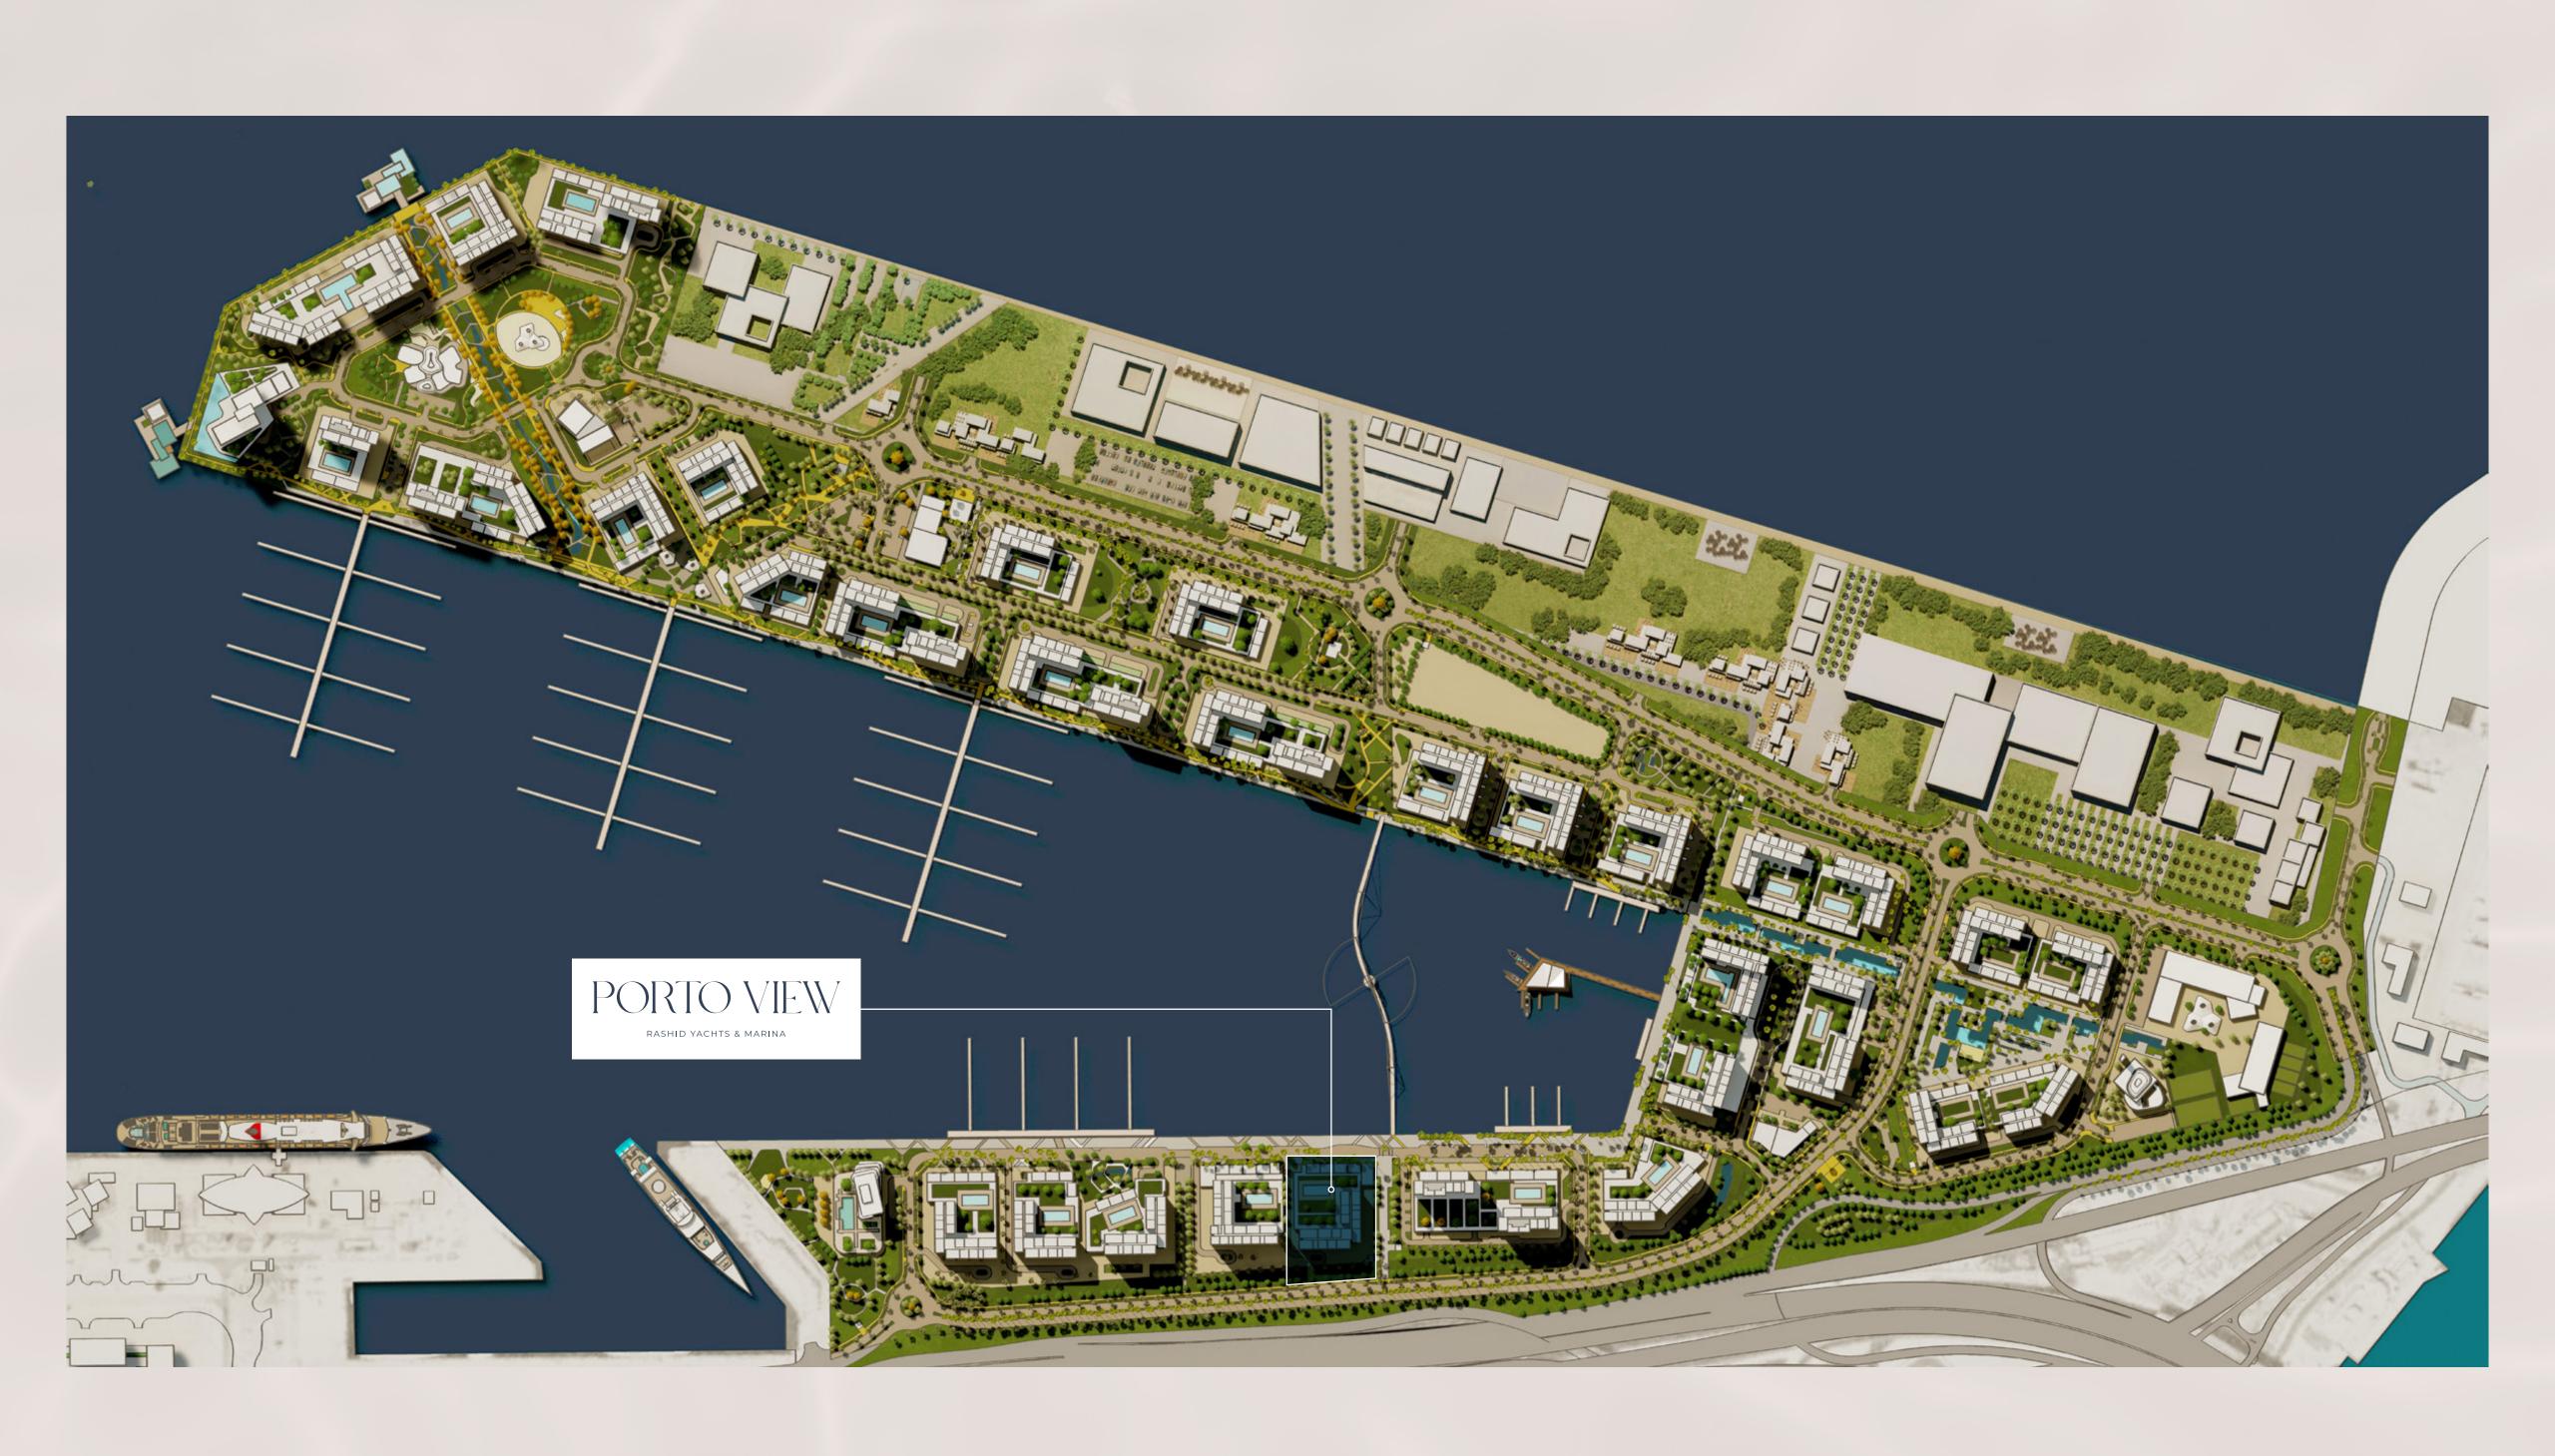

### Created for Those Who Seek the Extraordinary

Porto View residence is crafted to maximise natural light and panoramic views. The project features two stylish buildings interconnected by an expansive landscaped podium level, offering a serene escape with direct access to outdoor amenities.

# Discover the World from Your Front Door

Discover a curated selection of refined residences, from sleek 1 to 3-bedroom apartments to spacious townhouses. Each home is designed to capture the beauty of the marina and maximize natural light, providing a serene sanctuary where luxury and comfort blend seamlessly. With exceptional layouts that optimize space and quality craftsmanship, offering a lifestyle that is truly exceptional.