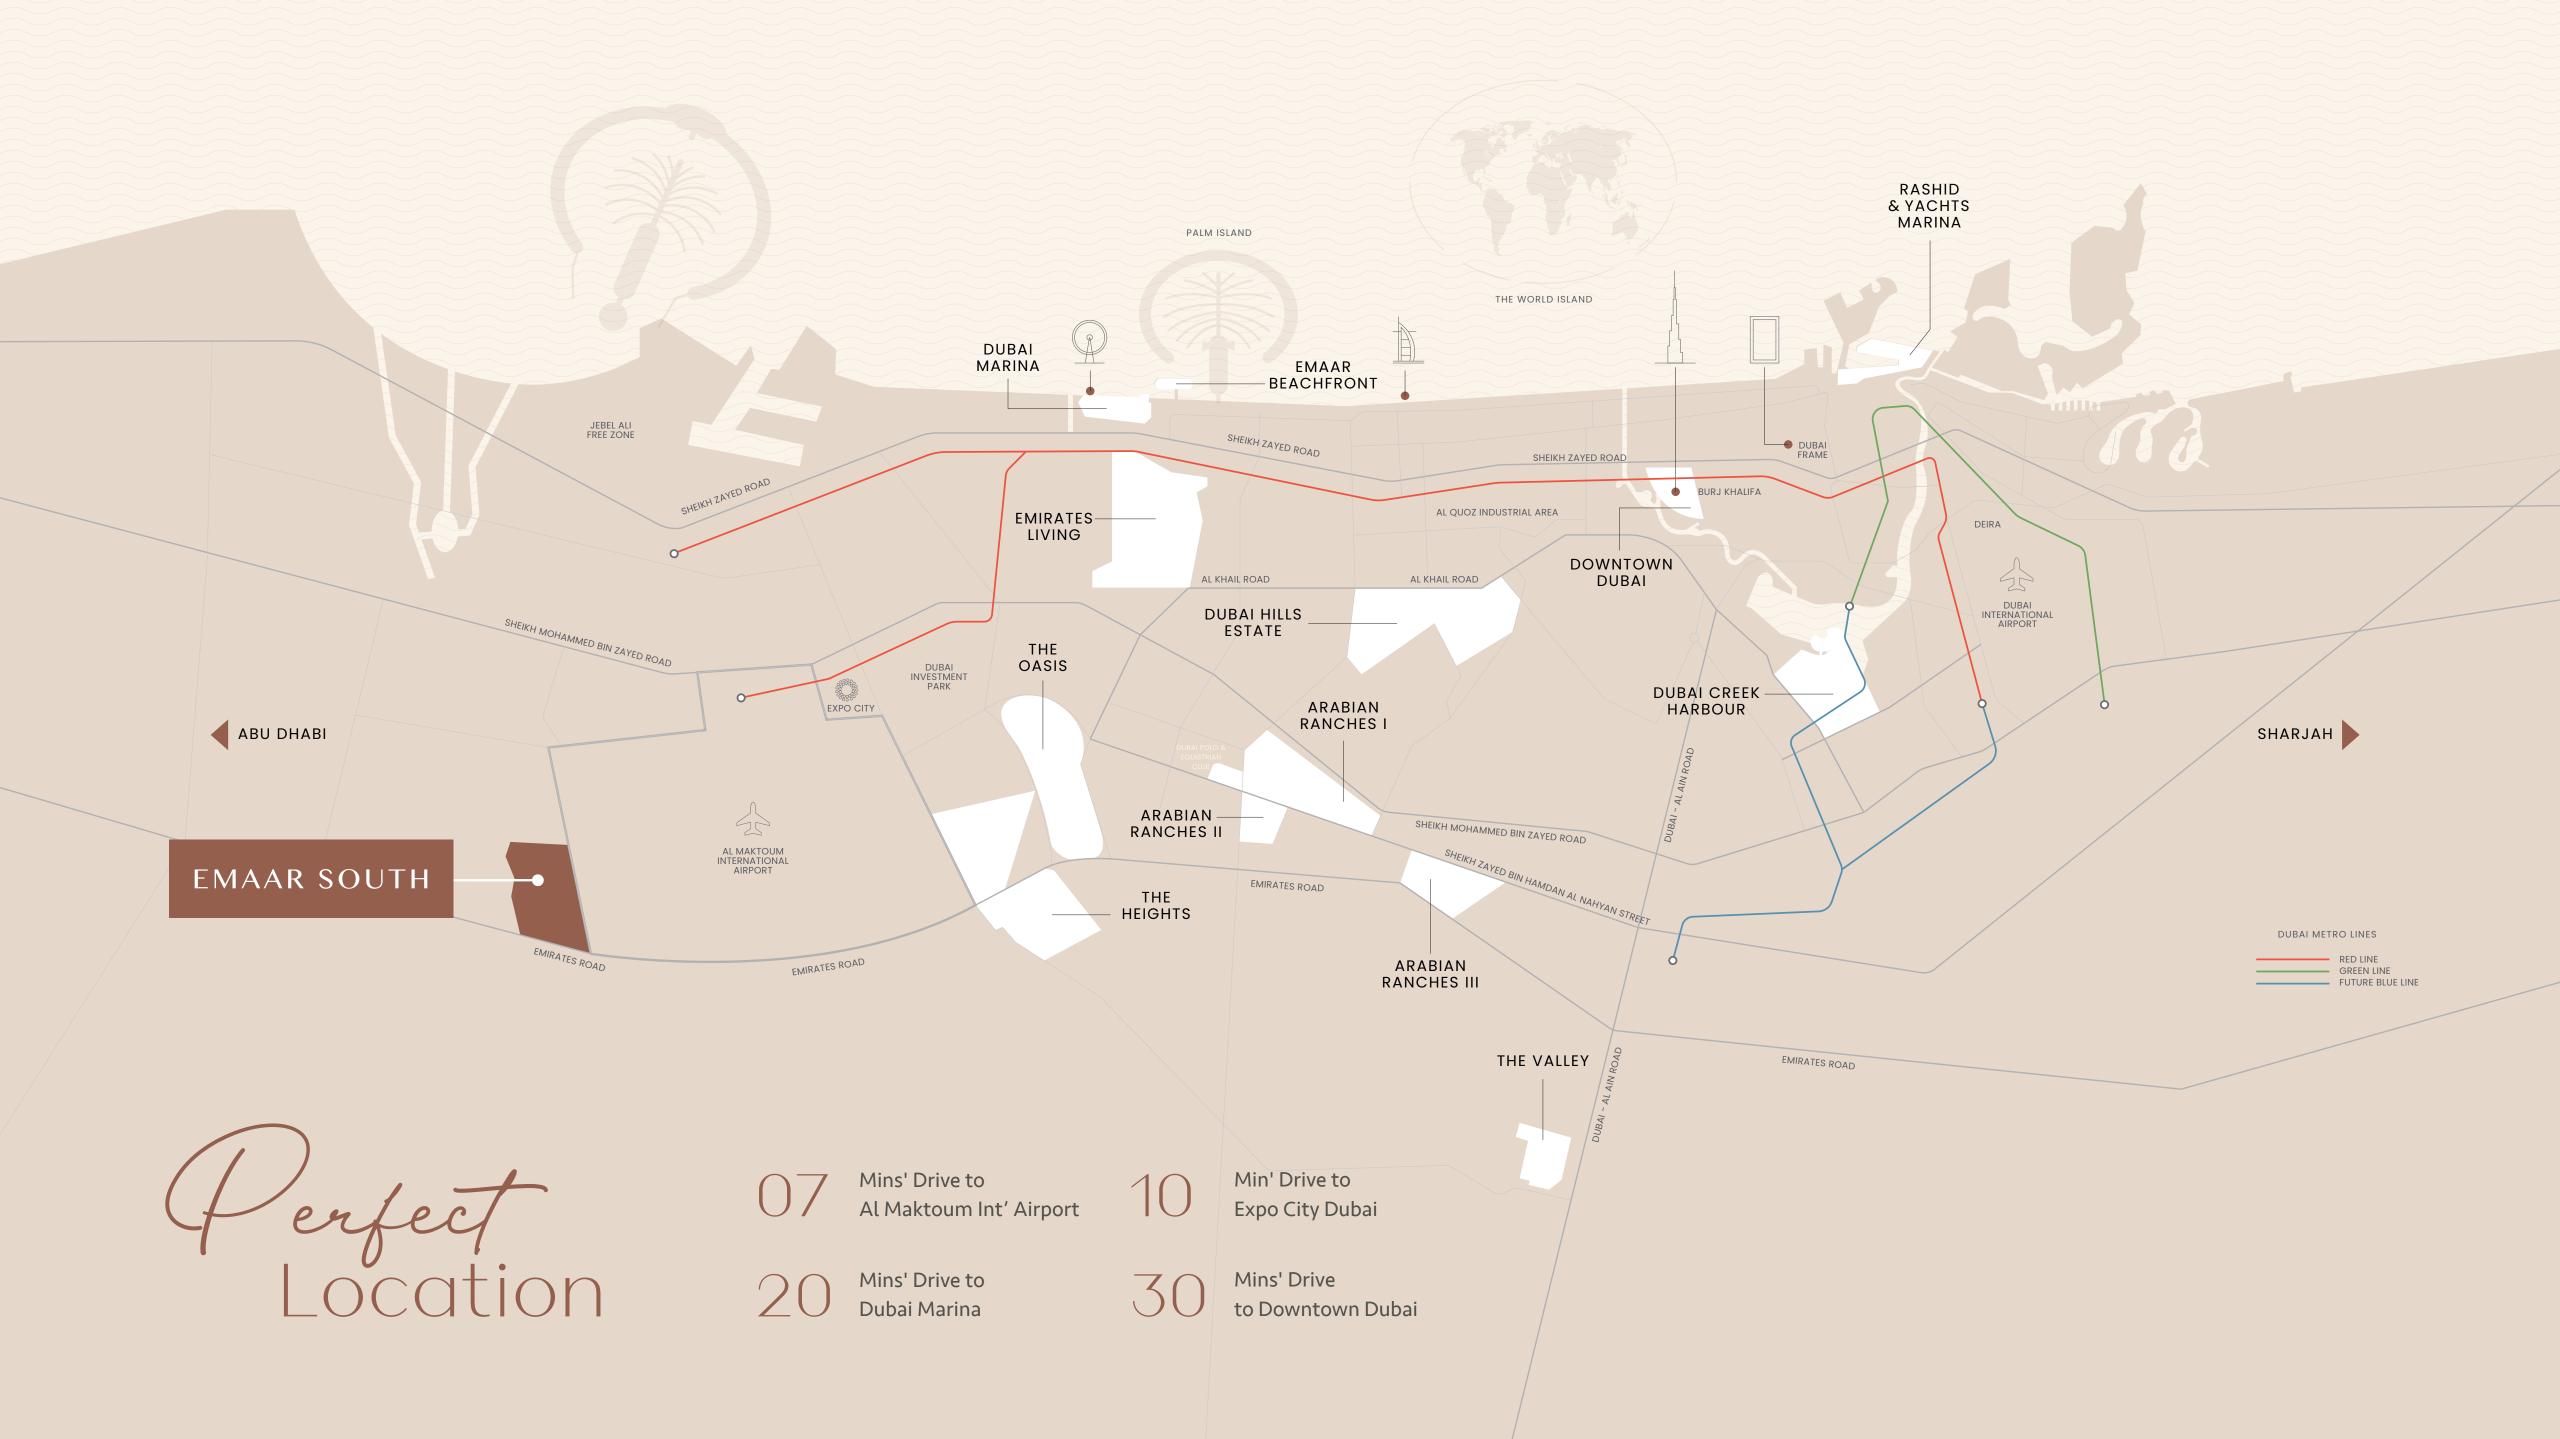

### Local Community With Global Gateway

Emaar South is perfectly positioned alongside Expo City Dubai, the future vision of the Expo 2020 Dubai site, offering easy access to Al Maktoum International Airport and a host of Dubai's most popular attractions and business hubs, via the adjacent boulevard and a major highway.