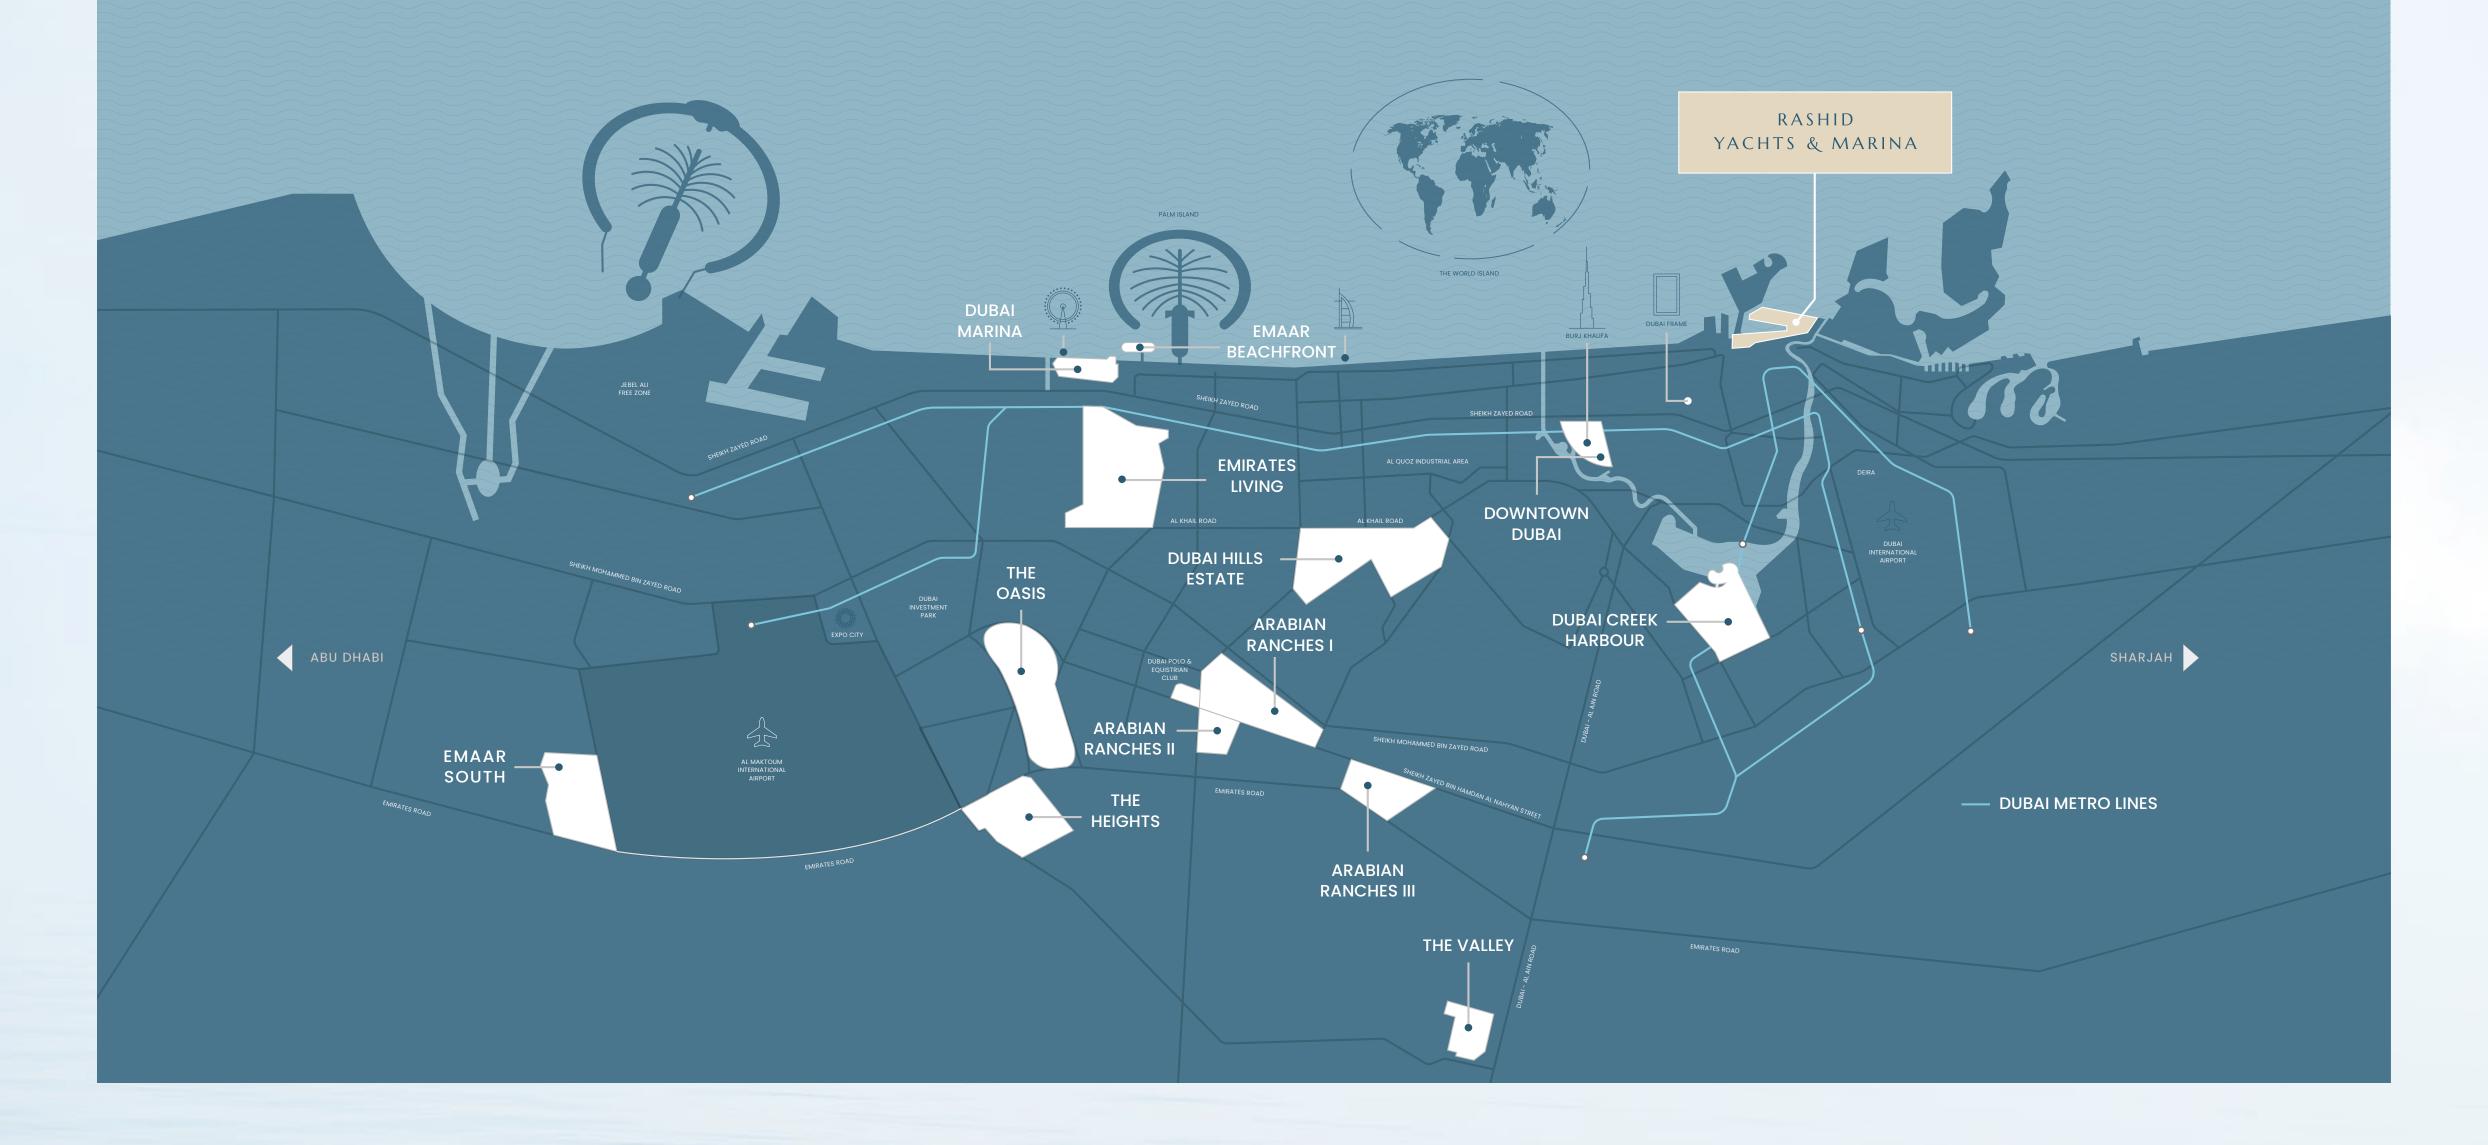

Perfectly Placed,

Exceptionally Connected

18 mins

to Al Shindagha Heritage District

20 mins

to Dubai International Airport

25 mins

to Downtown Dubai

30 mins

to Dubai Marina

Dubai Int'l Airport

Heritage Village

Port Rashid

Located in Mina Rashid, Marina Place gives you the privacy of a waterfront lifestyle without sacrificing the excitement of city living. With iconic Dubai landmarks just minutes away, you're never far from the best the city has to offer.