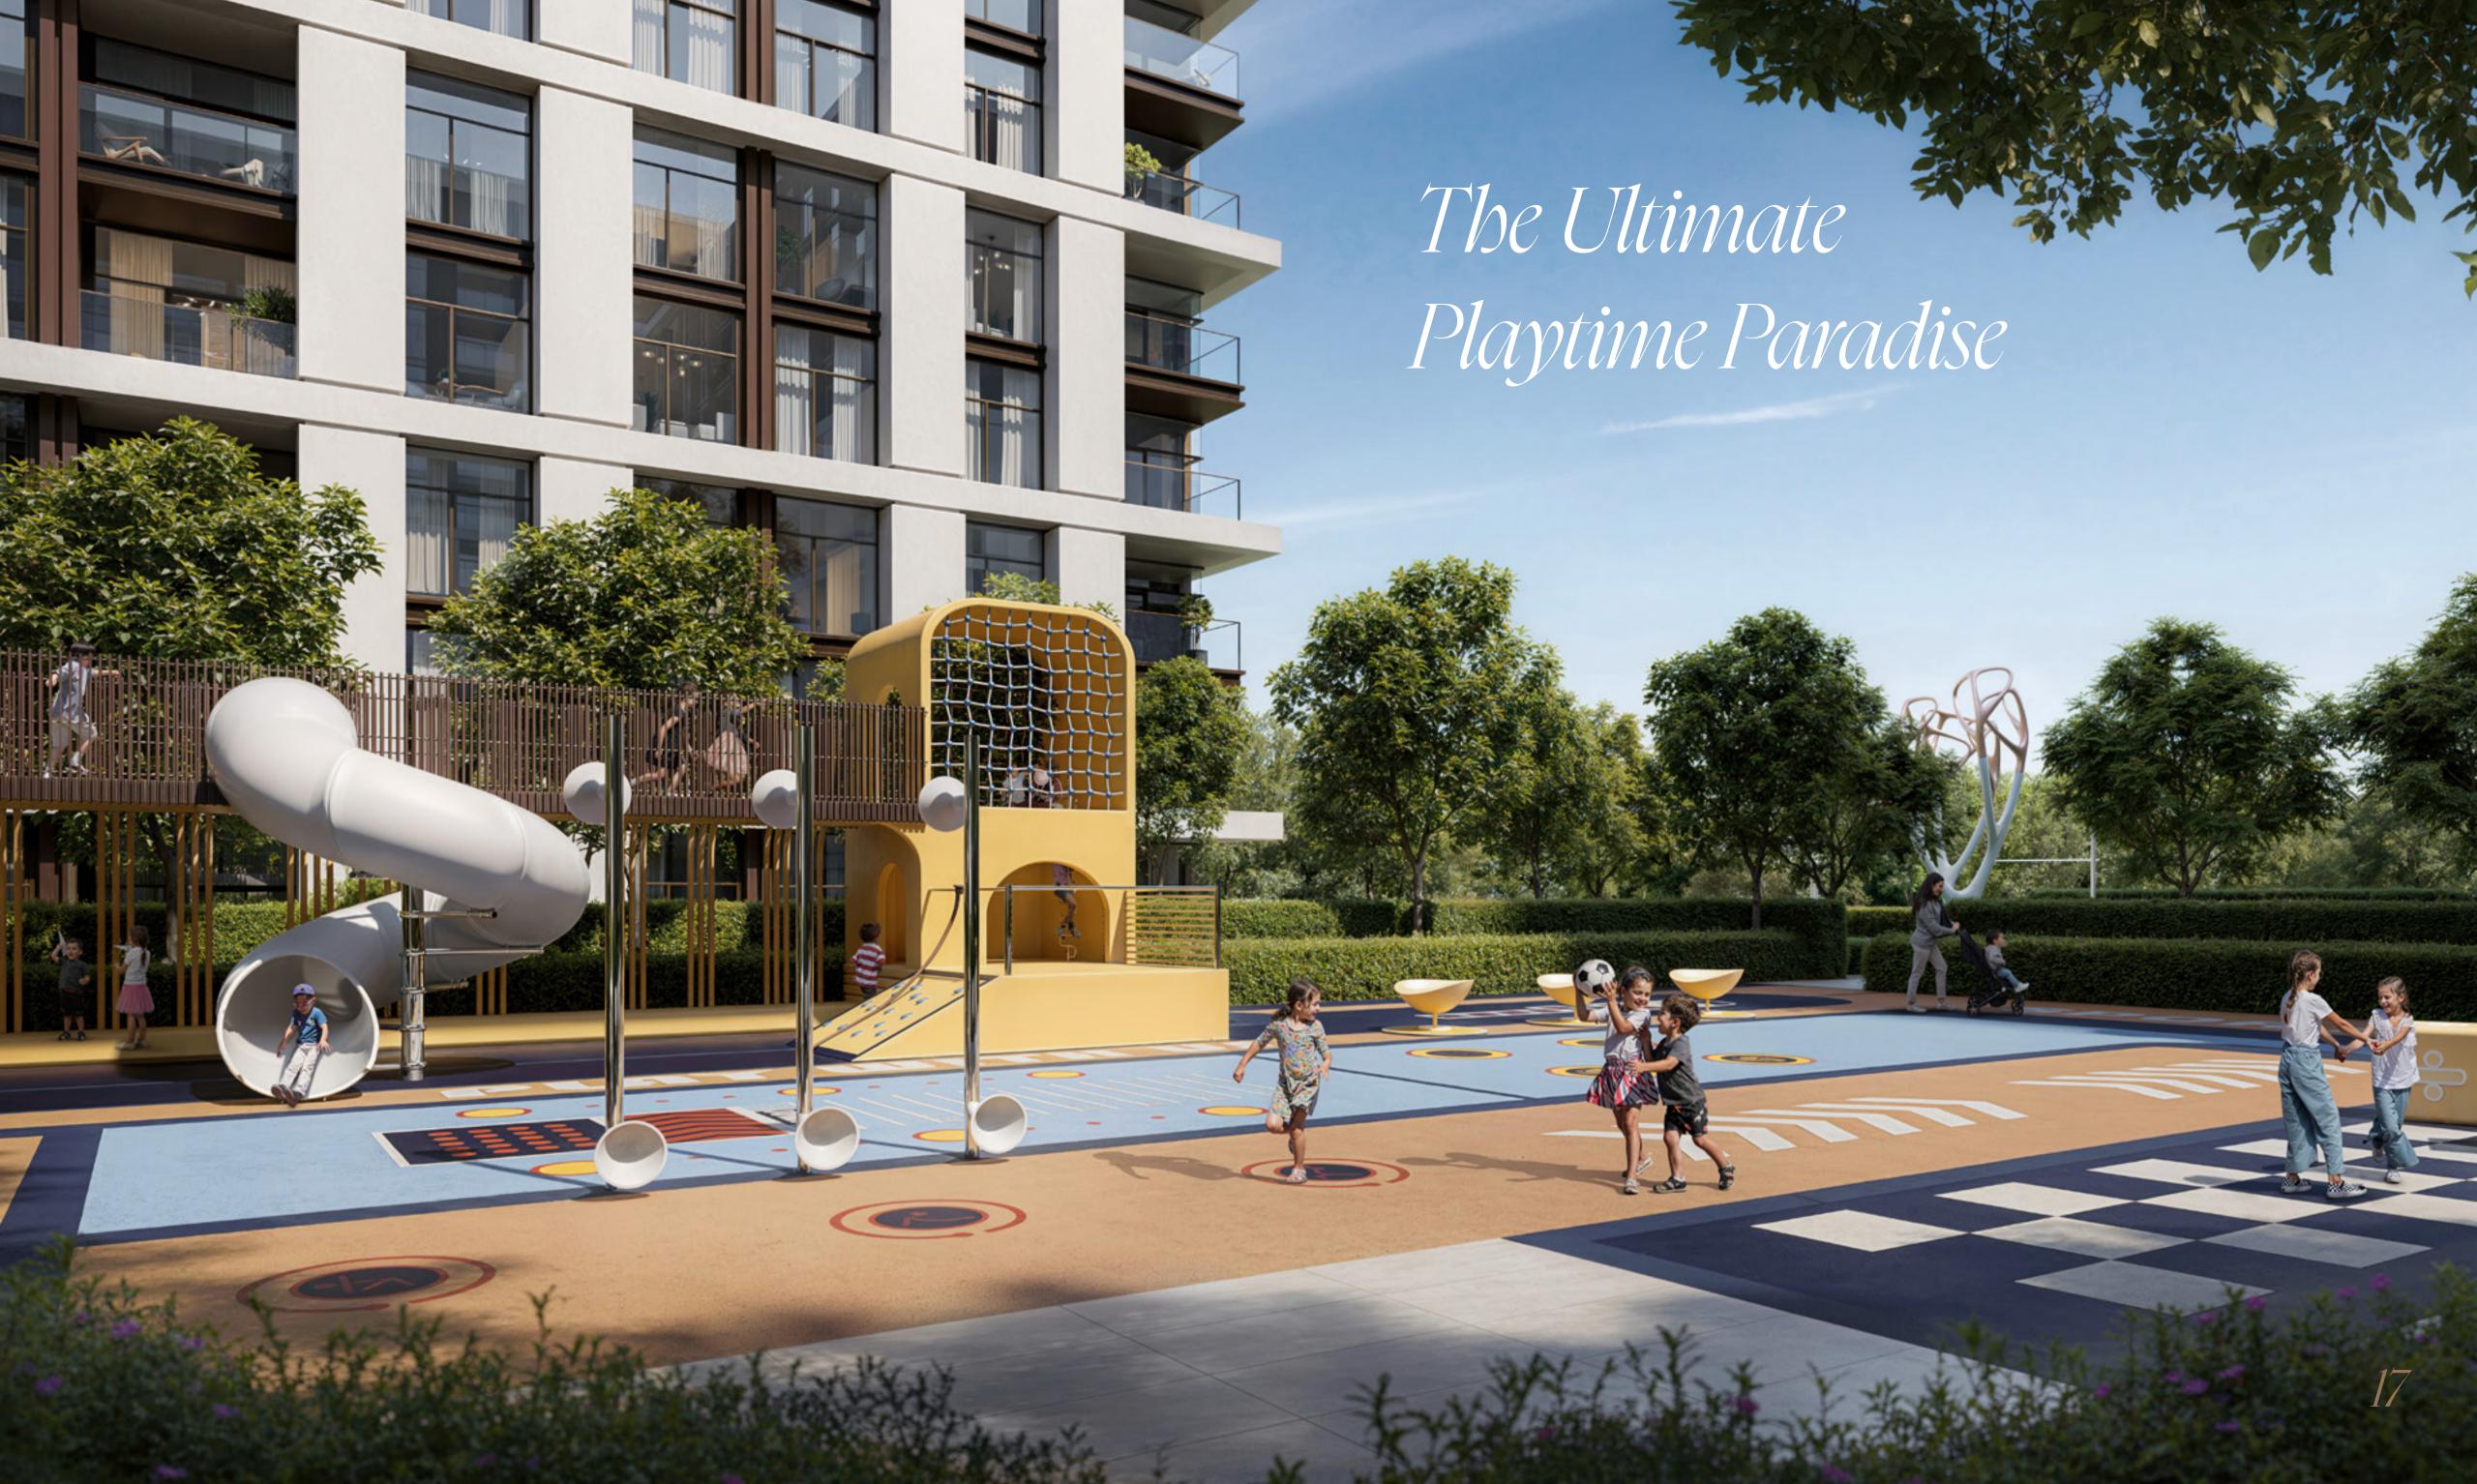

### Leisure at Your Own Space

With its landscaped gardens and open spaces,
the podium level courtyard at Terra Heights is your
go-to place for catching your breath or catching up with
friends. All amenities are designed to fit
every part of your day.

- Adult & Kids' Pools
- Outdoor Play Spaces for Children
- Well-equipped Gym
- Yoga Deck to Unwind & Recharge

- Multipurpose Sports Courts
- Exciting Mini Golf Area
- Barbecue Spots for Social Evenings
- Indoor Multipurpose Space