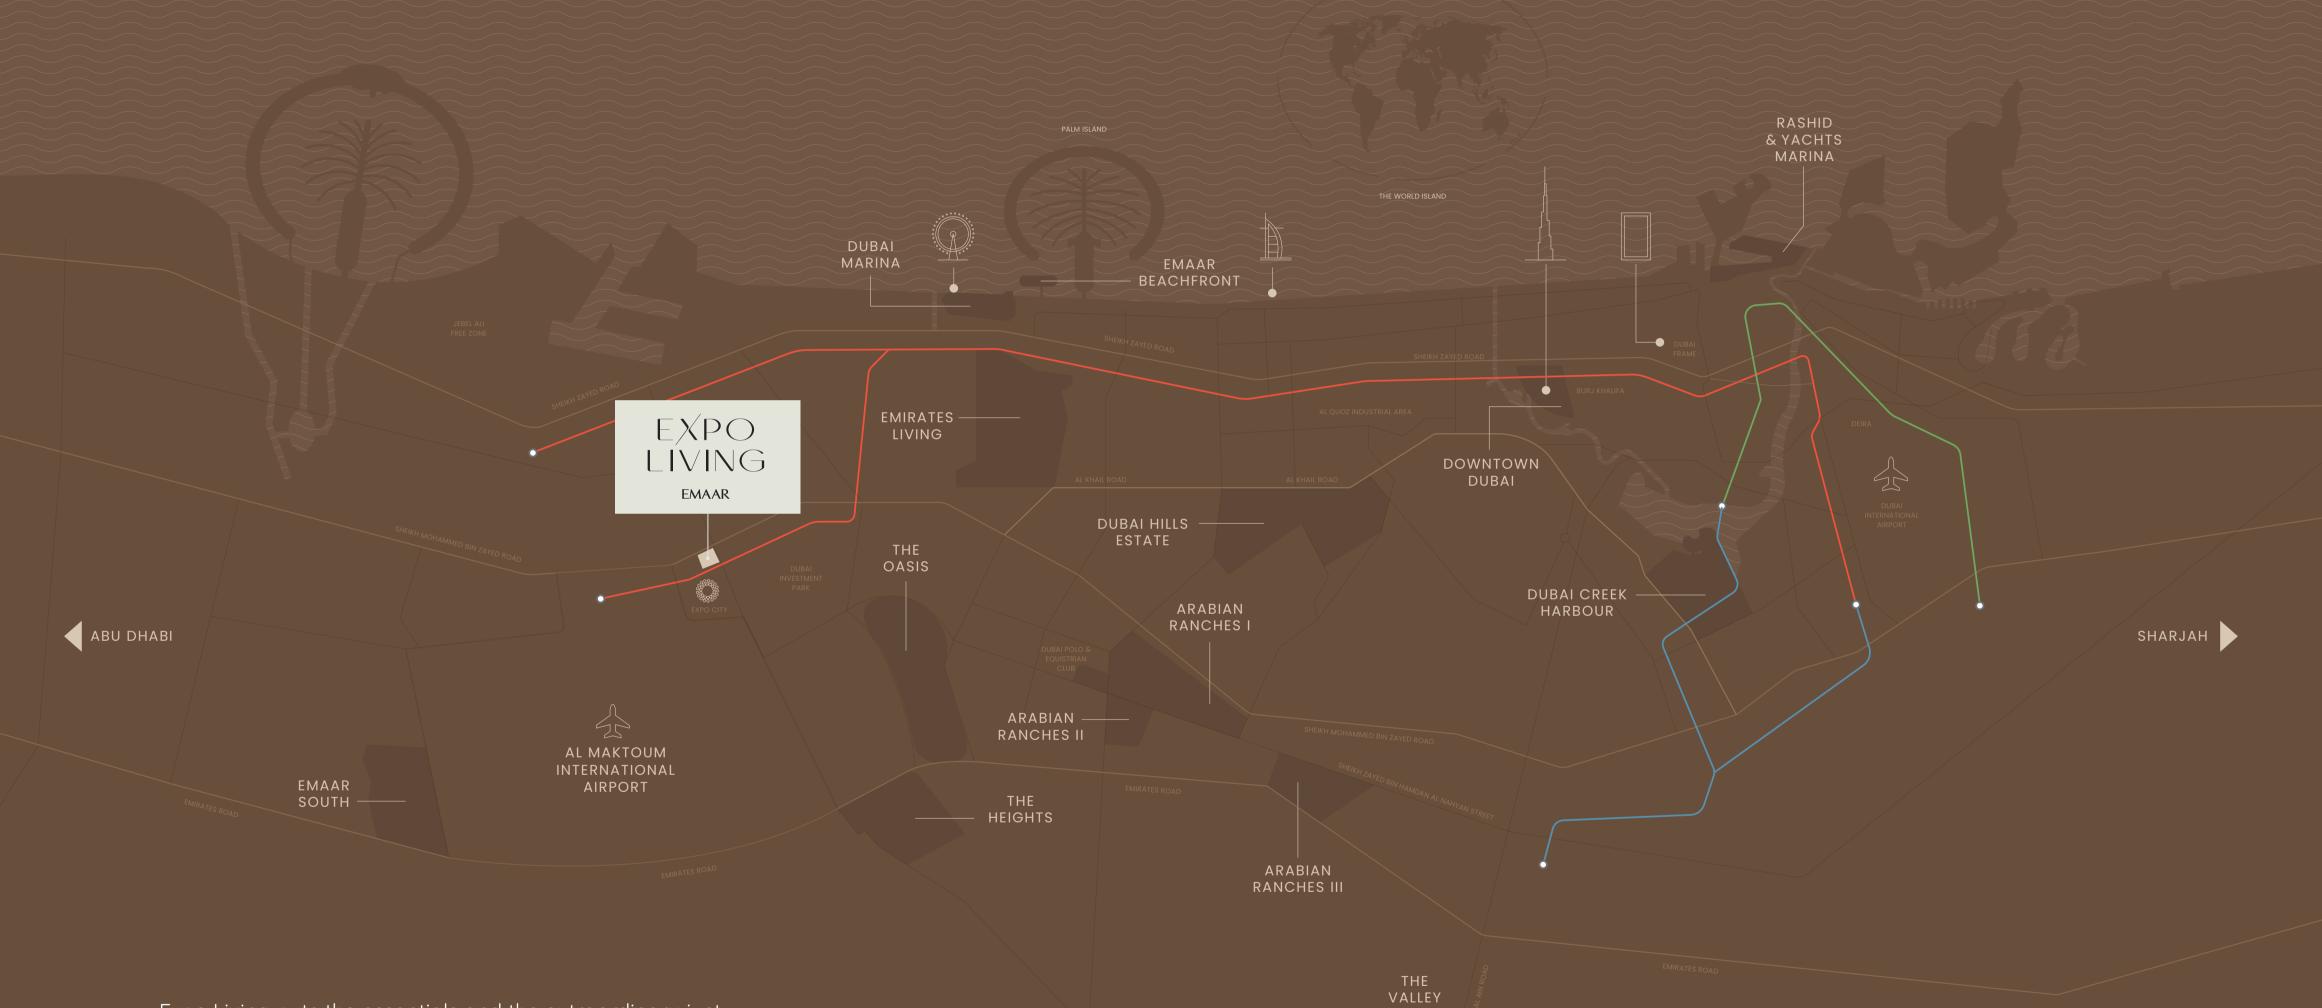

### A World of Connections

5 Mins

Walk to Expo City 10 Mins

Drive to Al Maktoum International Airport 15 Mins

Drive to Dubai Marina

Expo Living puts the essentials and the extraordinary just moments away. Living here means you're never far from what matters, yet always close to a sense of peace and home.

DUBAI METRO LINES

RED LINE
GREEN LINE
FUTURE BLUE LINE

At Terra Heights, each day offers opportunities to explore, connect, and unwind. Part of Expo Living, the community features a retail mall, and amenity platform to enrich everyday life. Just steps from Expo City, immerse yourself in global events, with peaceful green courtyards always within reach.