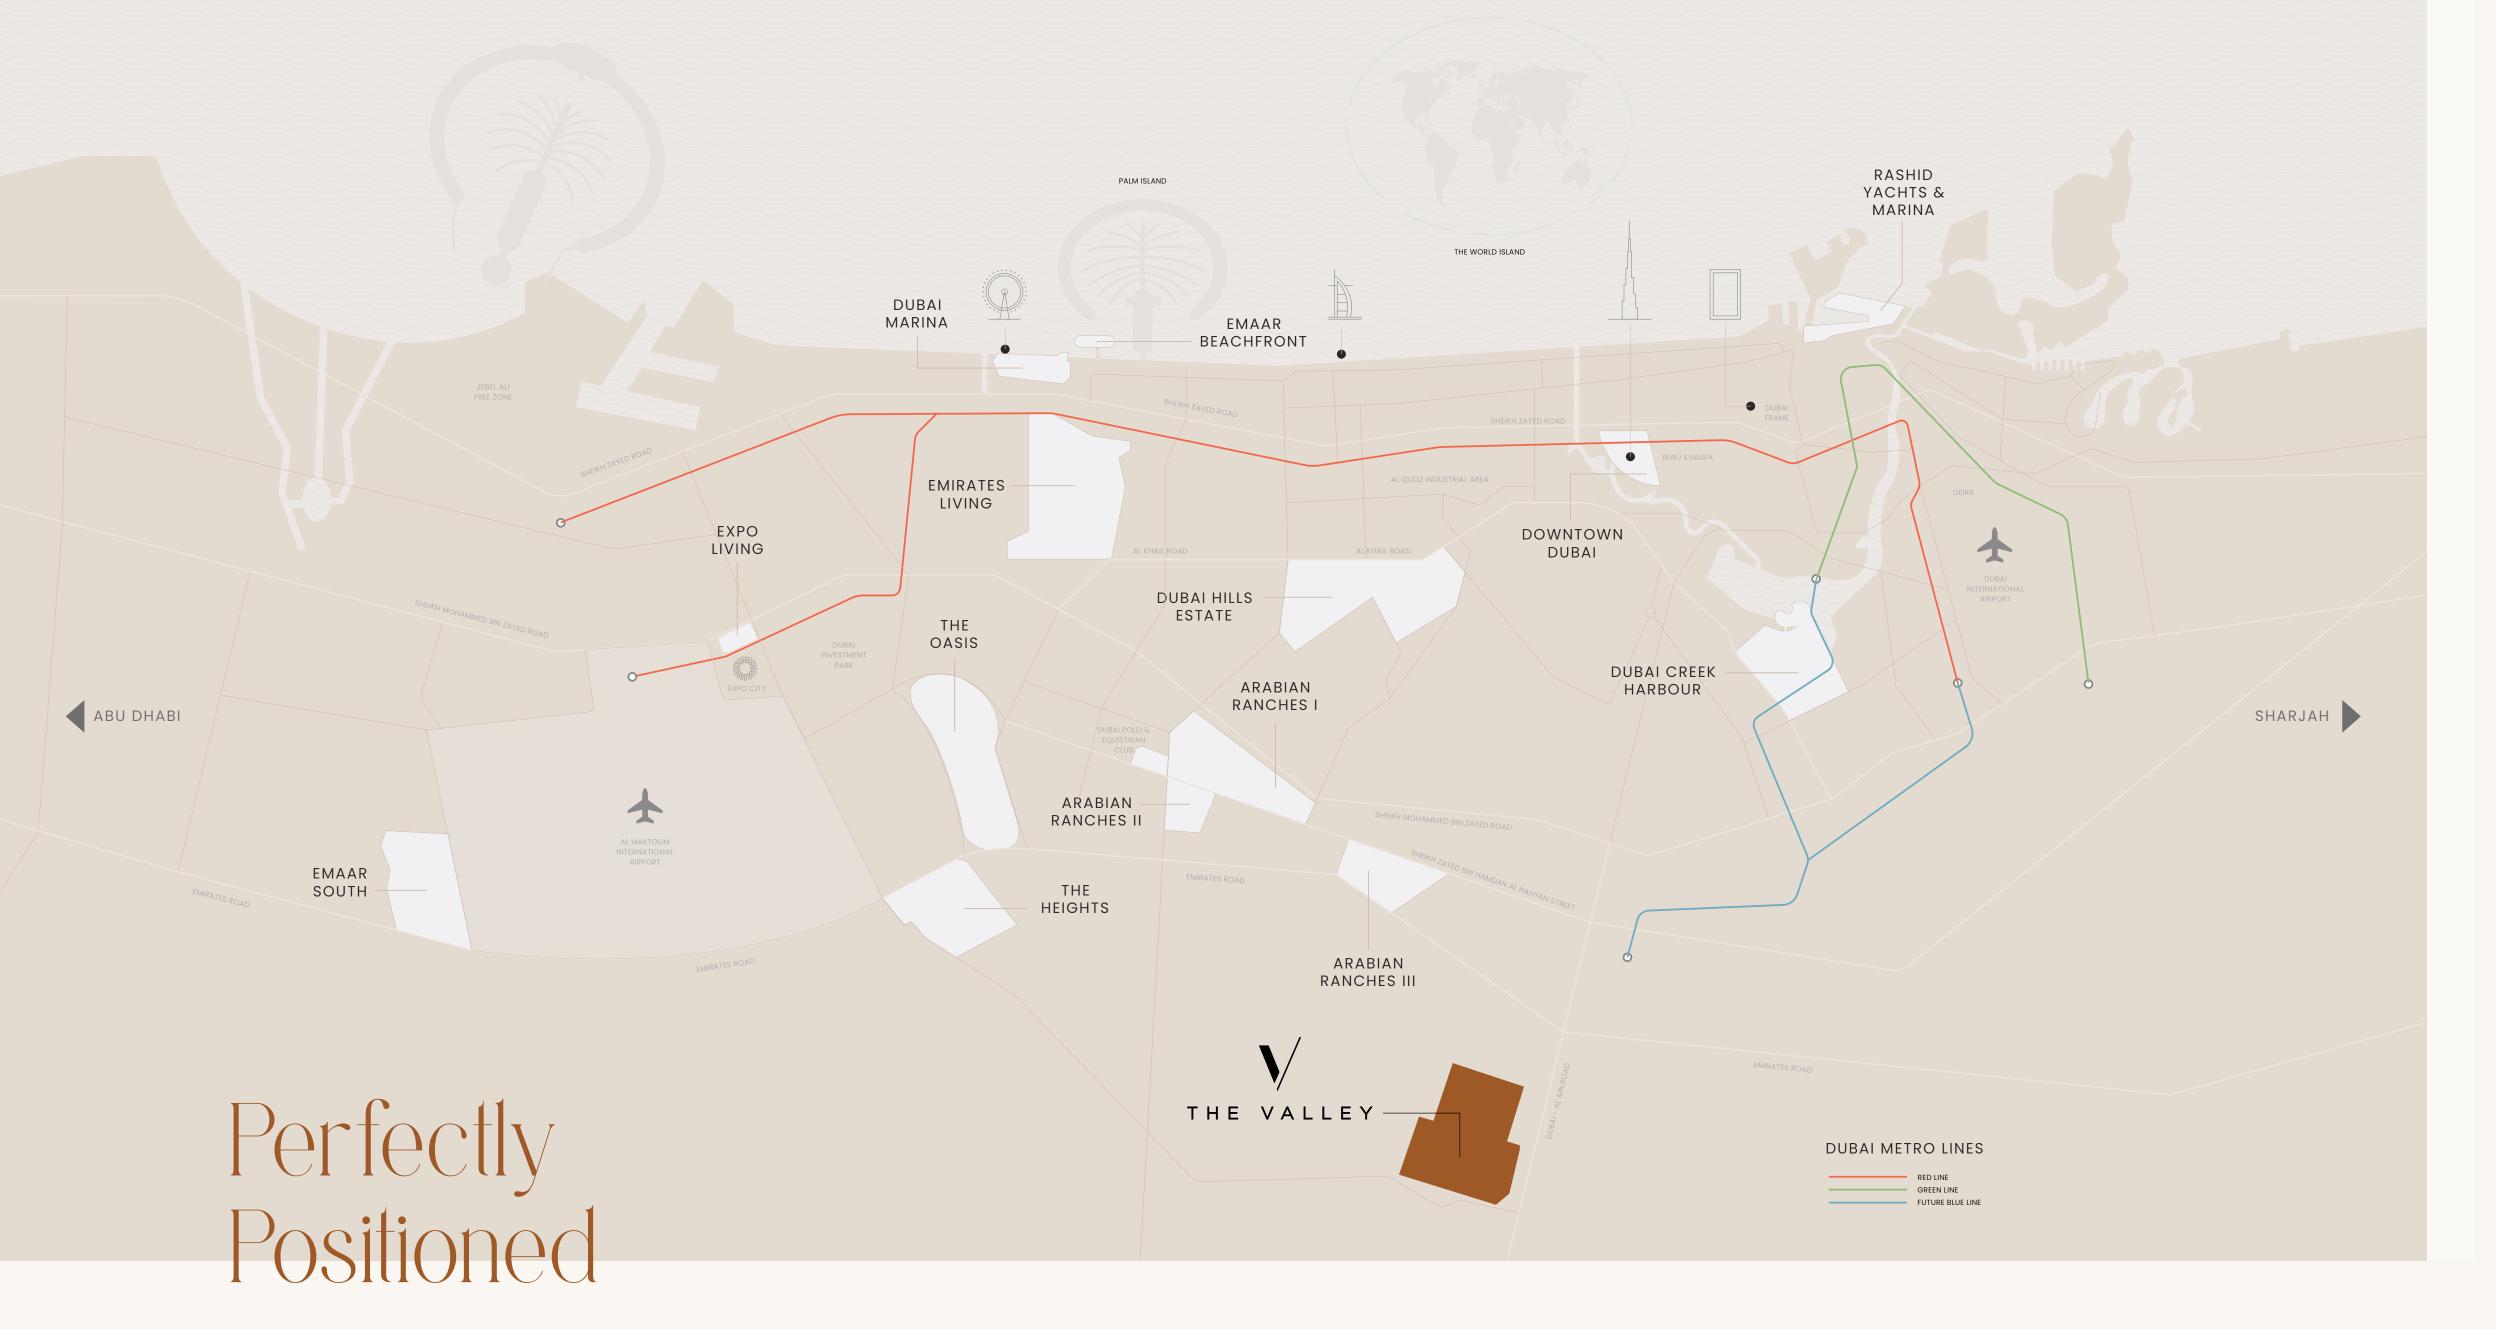

With easy access to all major areas of Dubai and an array of green open spaces, The Valley is strategically located on the Dubai—Al Ain Road, a major connection point between the emirates of Dubai and Abu Dhabi.

5 Minutes' Drive to Rugby Sevens Stadium

15 Minutes' Drive to Downtown Dubai

20 Minutes' Drive to
Dubai International Airport

25 Minutes' Drive to
Al Makhtoum International Airport