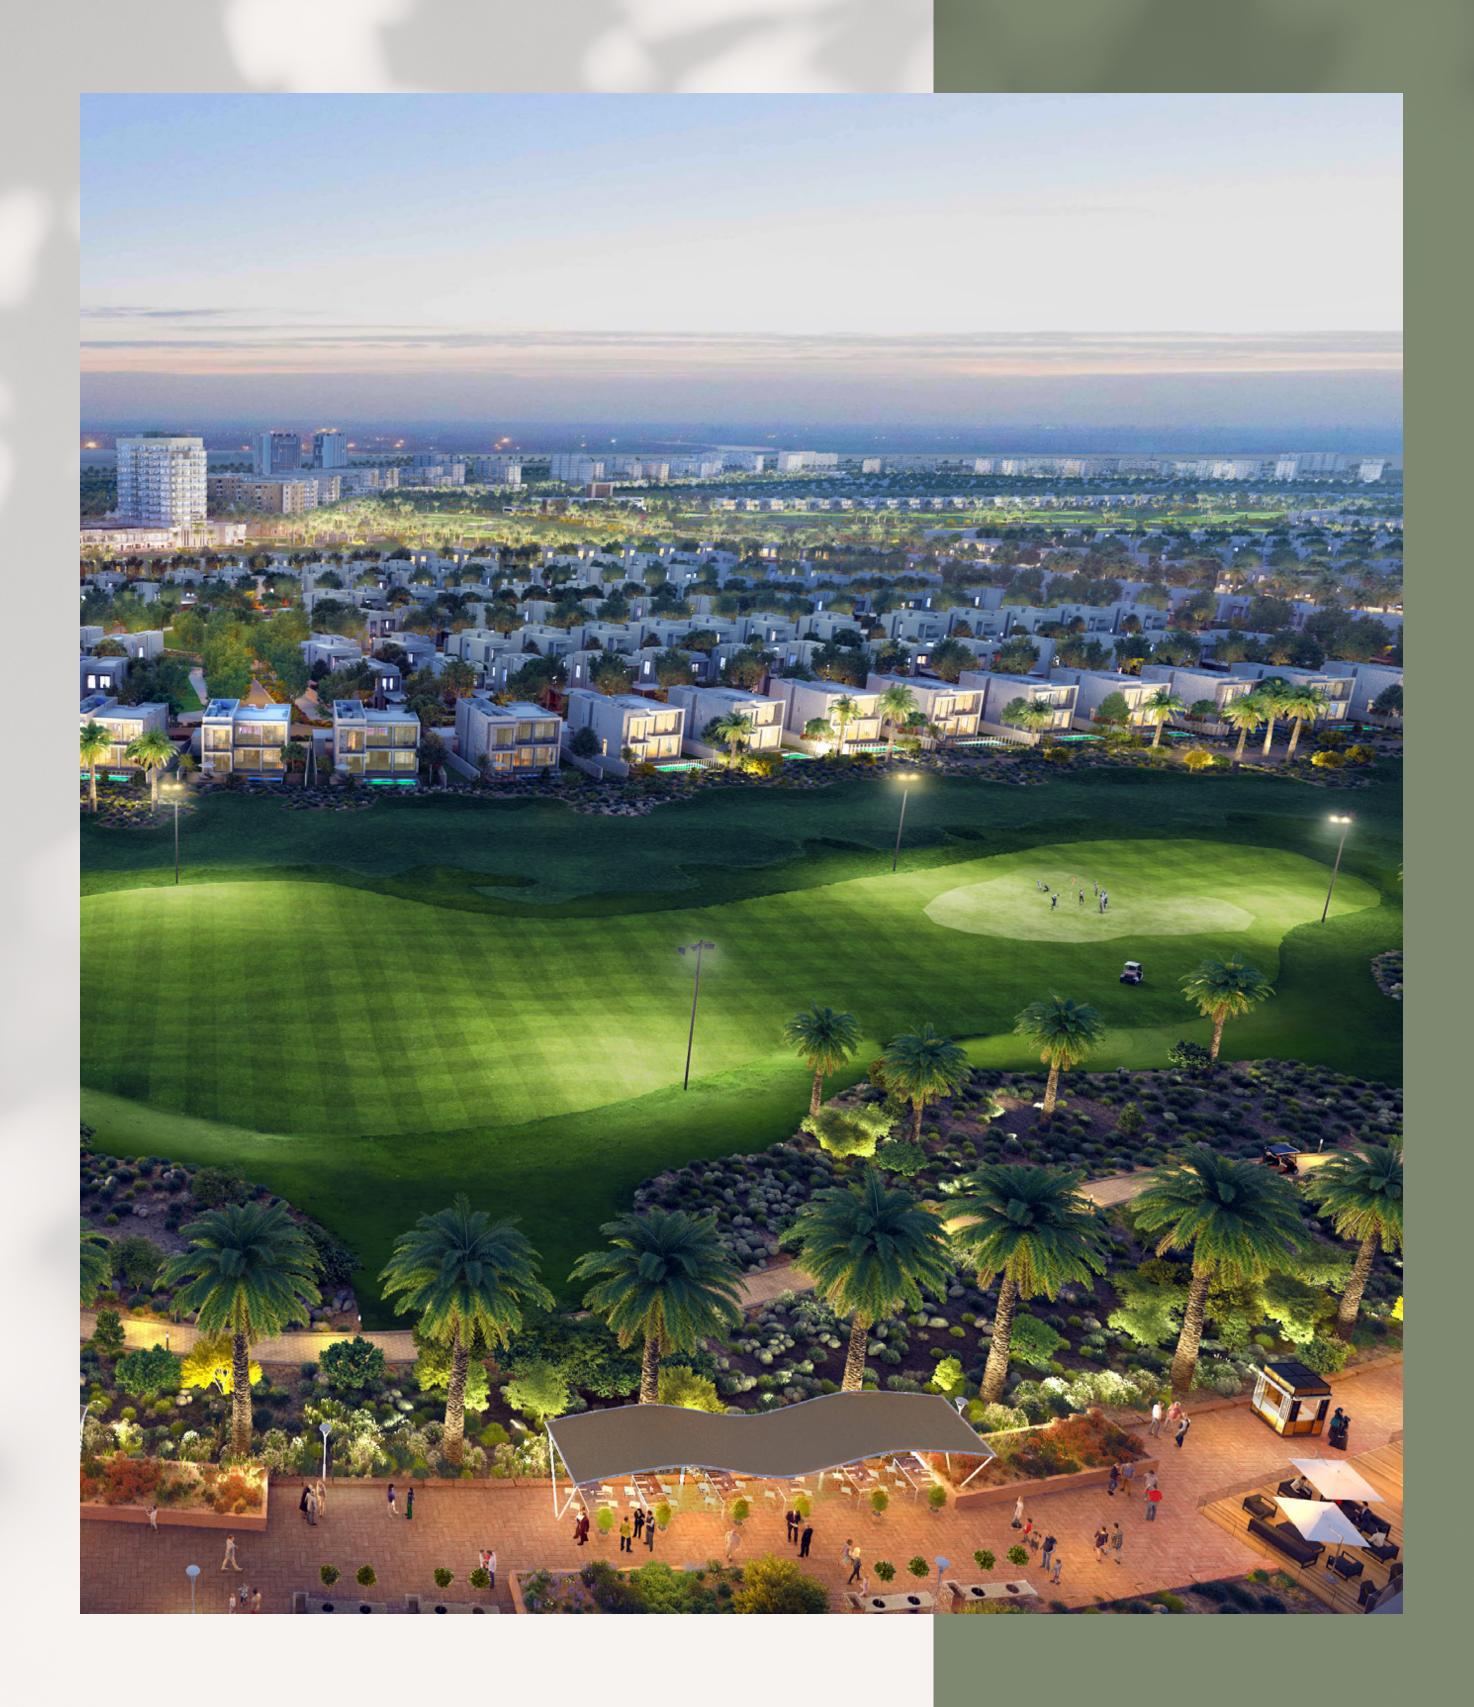

### Nature-Inspired Elegance

Golf Dale's contemporary façade features earthy tones that blend with its surroundings. Spacious townhouses along the podium offer direct views of the golf course, providing a seamless connection between architecture and landscape.

18-Hole Championship Golf Course

Yoga Deck

Adult and Kids Swimming Pool

Jogging Track

Outdoor Gym

Outdoor BBQ

## Live, Play and Thrive

Golf Dale offers everything you need for a vibrant lifestyle, including a community park, kids' play areas, retail shops, and an 18-hole golf course. Enjoy the clubhouse, fitness centre, and multi-purpose activity areas for relaxation and recreation.