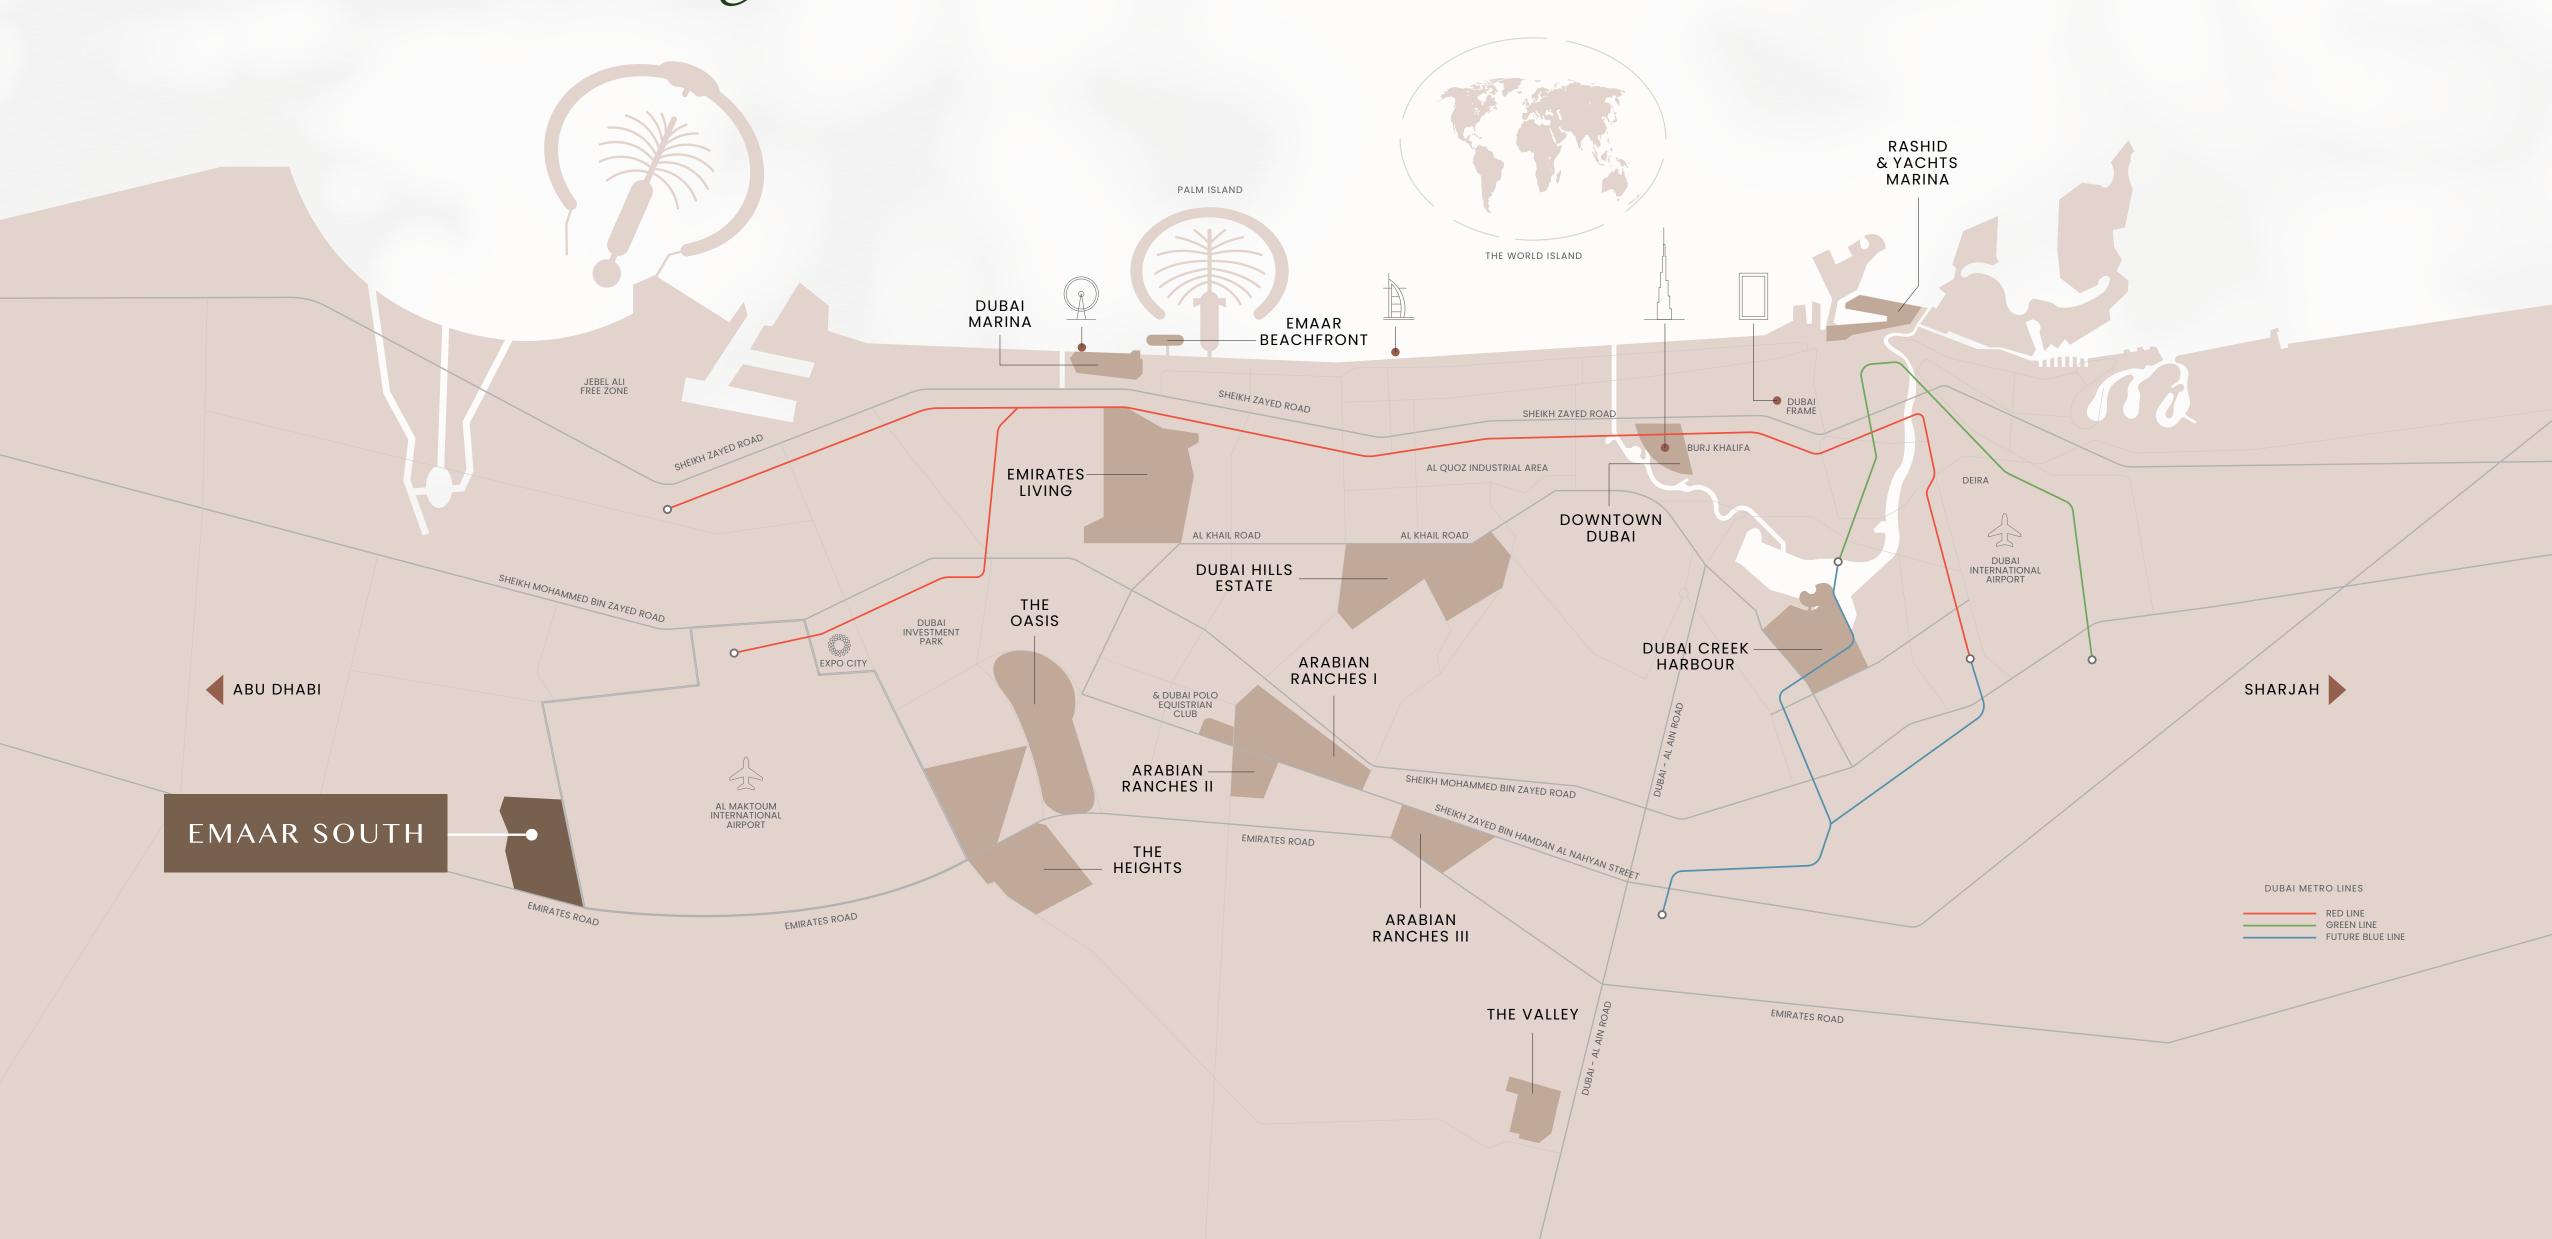

# Tranquility Meets Connectivity

05 Minutes Drive to
Al Maktoum Int'l Airport

35 Minutes Drive to Downtown Dubai

30 Minutes Drive to Dubai Marina

50 Minutes Drive to Abu Dhabi City Center