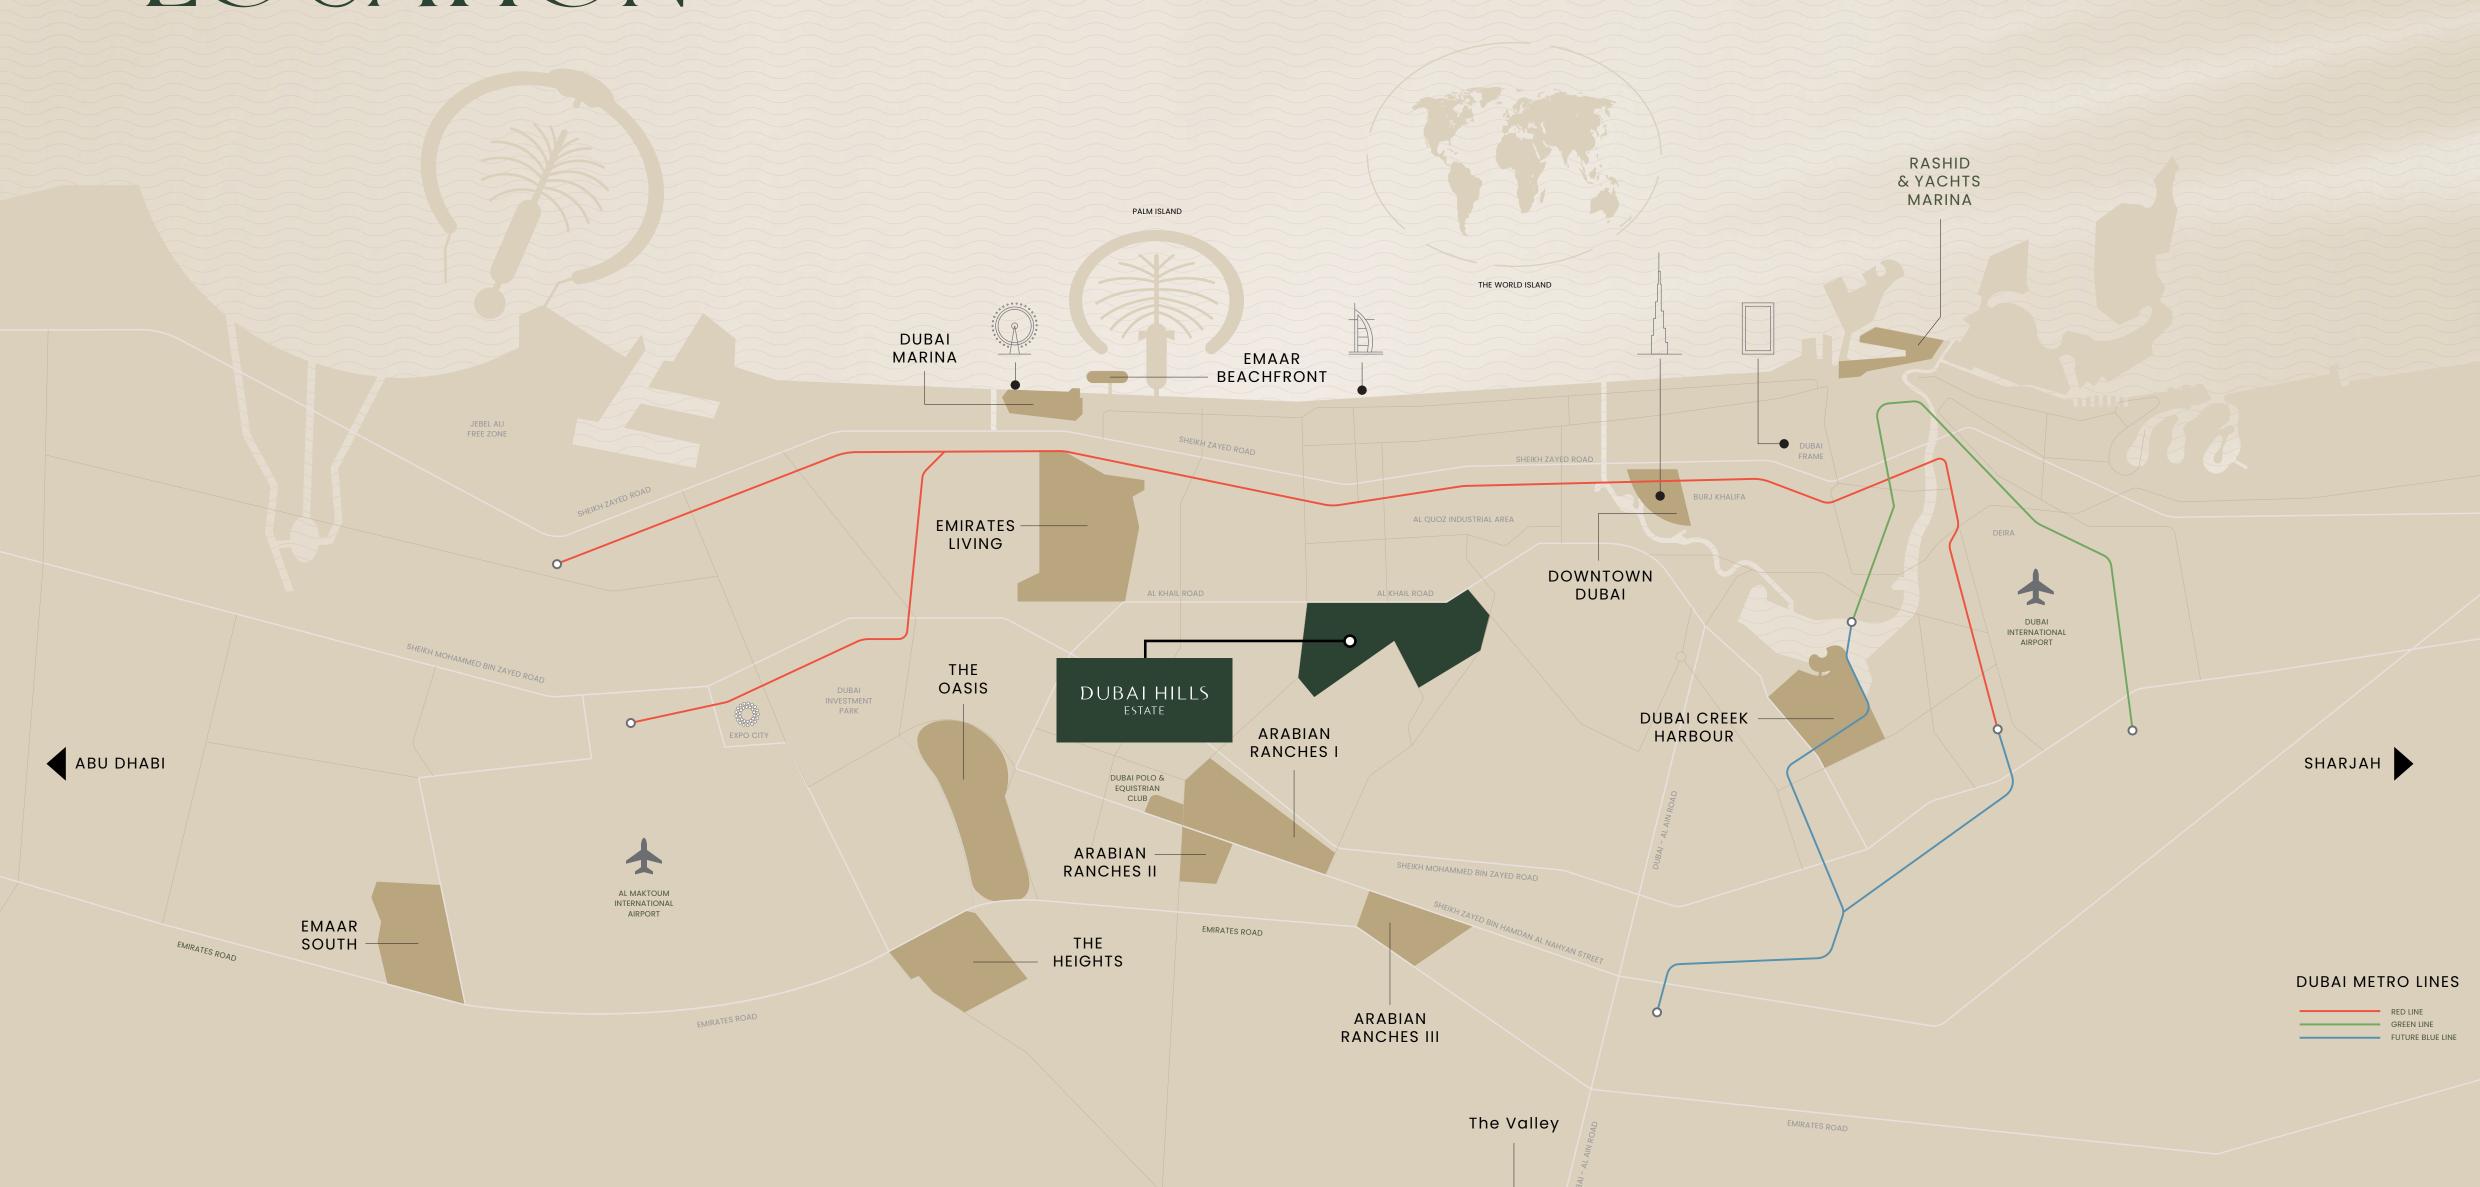

### PRIME LOCATION

10 Mins to Downtown Dubai

Mins to
Dubai Marina

5 Mins to
Dubai Int'l Airport Airport

25 Mins to Al Maktoum Int'l Airport