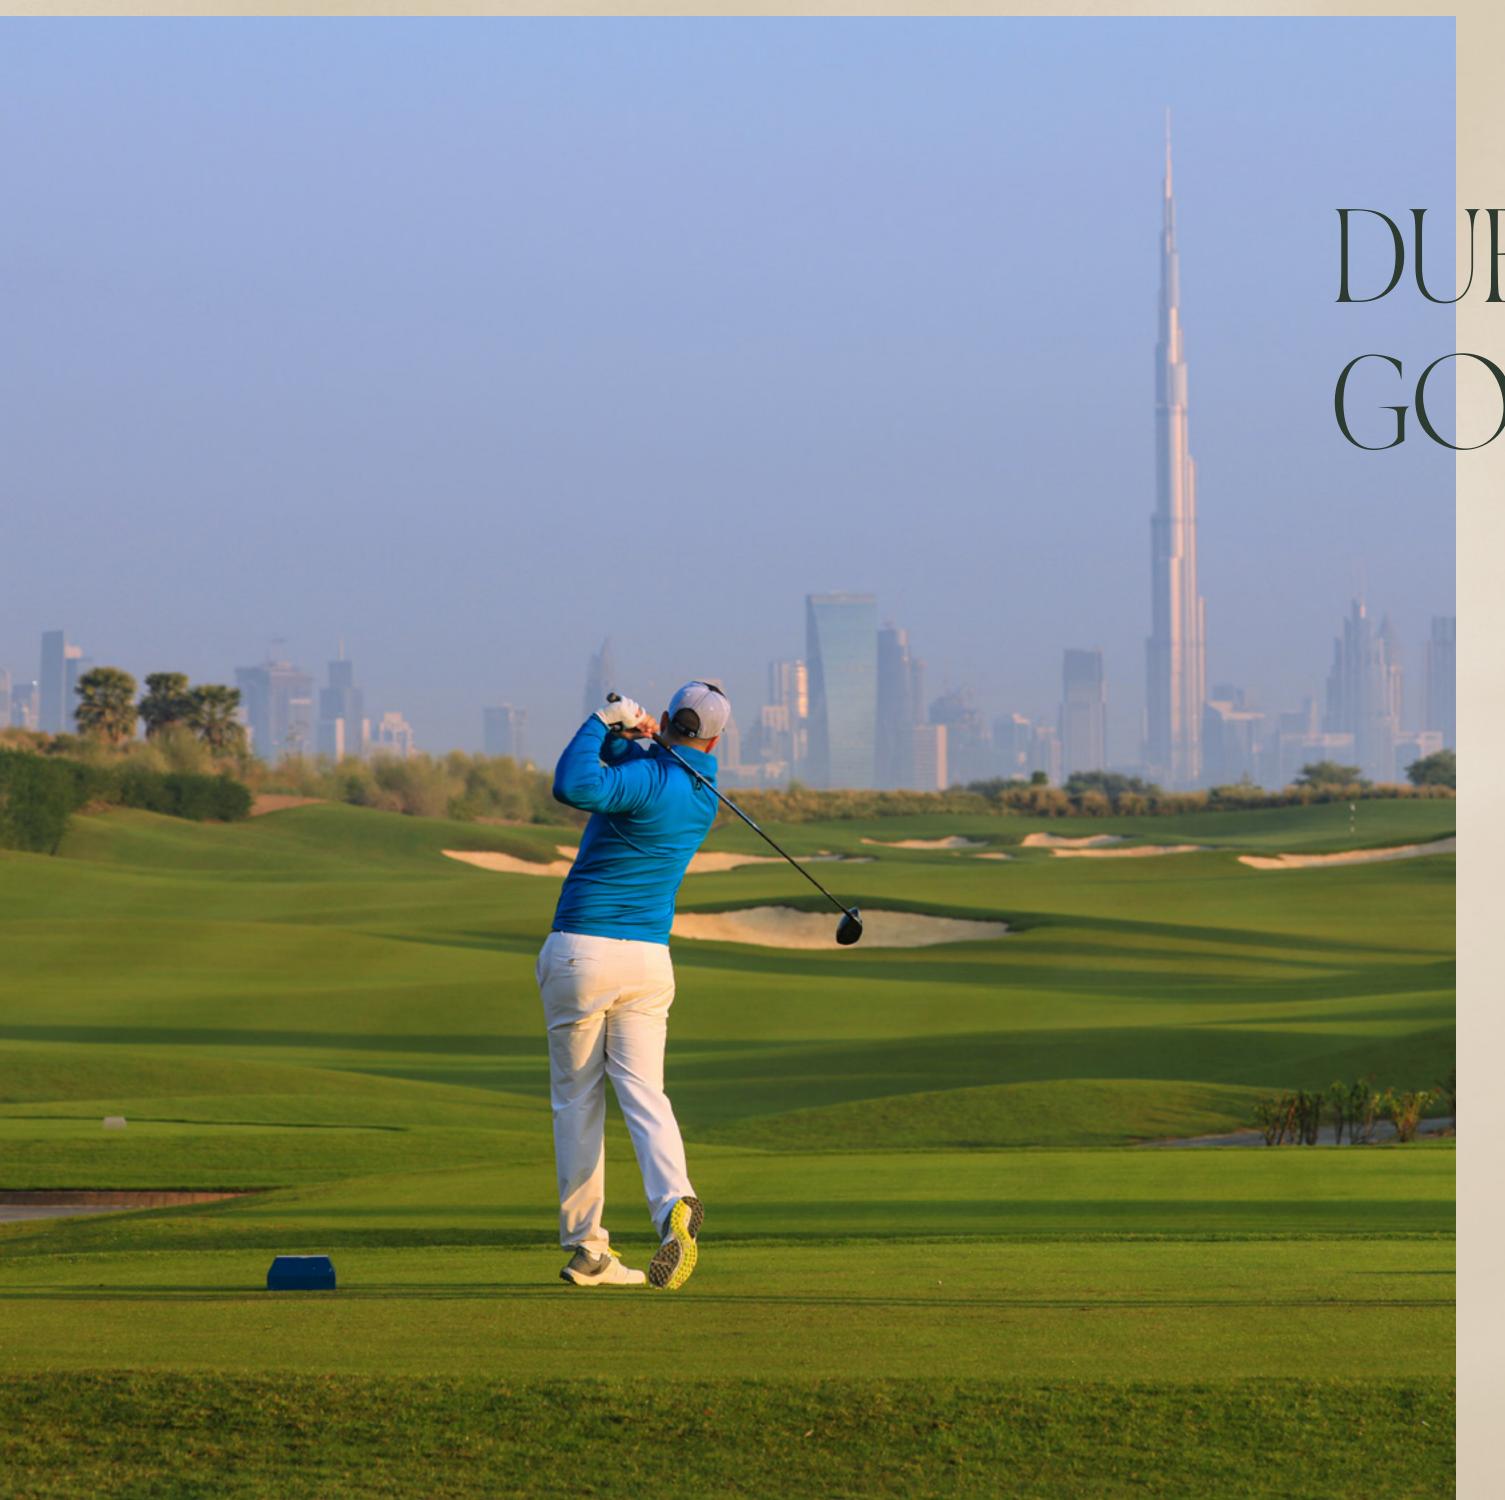

650+ Shopping & Dining Outlets

Eclectic Array of Restaurants & Eateries

Family-Friendly Activities & Amusements

Record-Breaking Indoor Rollercoaster

DUBAI HILLS
GOLF CLUB

Dubai Hills Golf Club encompasses 1.2 million sqm of meticulously manicured fairways, set against the backdrop of Burj Khalifa and Downtown Dubai, with a glorious outward nine.

Driving Range

Golf Academy

Putting Green

Gym, Pool & Other Amenities

Spacious Floodlit Practice Facility

A Host of Dining Options