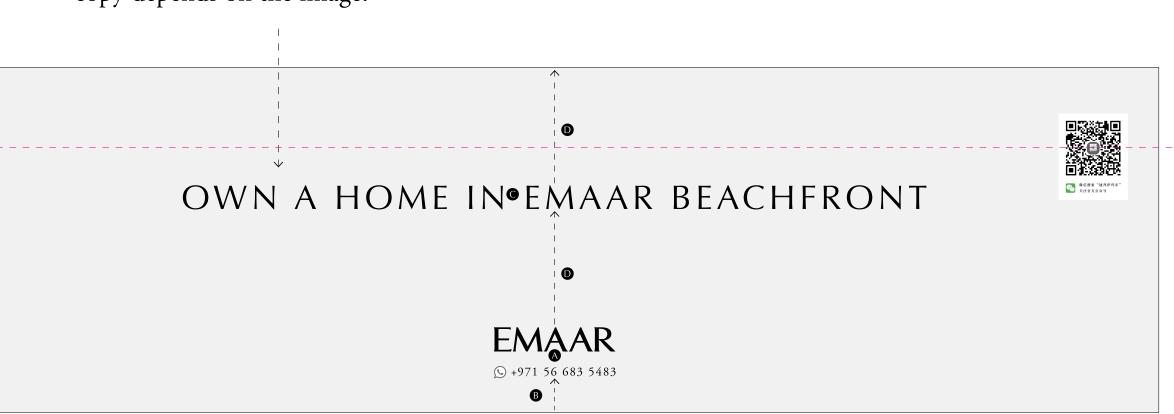

C. The tagline should occupy 7% of the panel's height.

D. The tagline should be positioned exactly halfway between the top of the EMAAR logo and the top edge of the panel.

The QR Code needs to be positioned in the eye level area. If the ad is taller than eye level, then the QR code should not be used.

The vertical positioning of the main copy depends on the image.