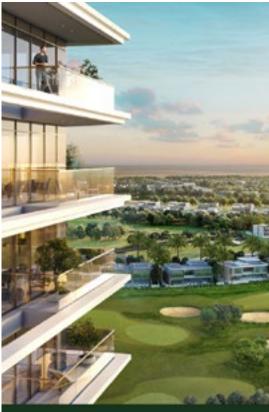

# 4.14 EMAARINTERNATIONAL Digital \_ Digital Banners \_

Half Page (300x600)

Find 'Digital Banners' template in the master folder.

Image block Roughly 60% of height

Project logo 60% Of the width

EMAAR logo

30% of the width

## EMAAR BRAND GUIDELINES

DUBAI HILLS ESTATE

> EMAAR MISR

Image block Roughly 60% of height

Message copy - 18 pt Ideally 5-6 words only

> You can have multiple middle frames depending on the campaign messaging