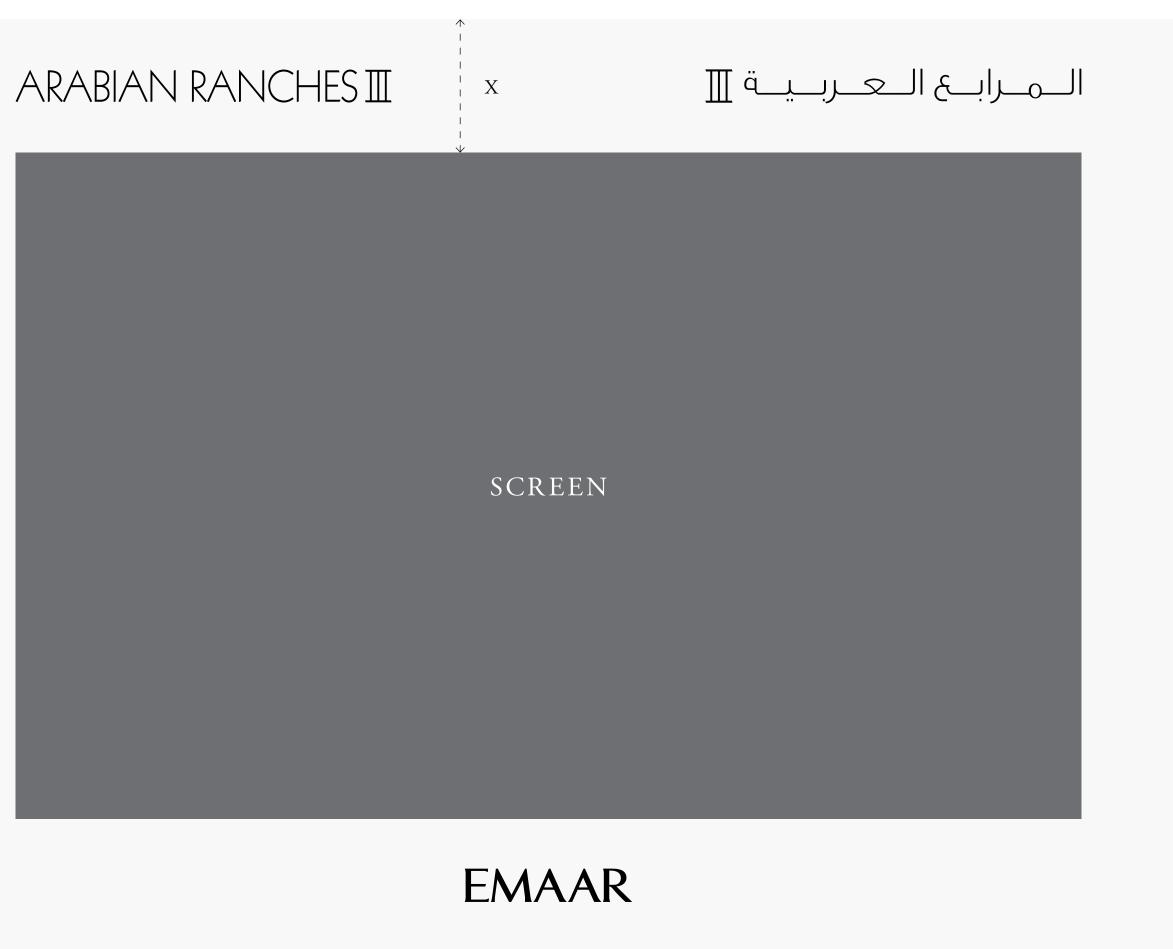

## 3.6 EMAAR ENTITIES Burj Khalifa Screen

In all Burj Khalifa screen communications, the EMAAR entity's logo should appear first in the sequence, and EMAAR logo should appear last (English, Arabic and simplified Chinese in sequence).

#### (FIRST SEQUENCE) ENTITY LOGO ONLY SCENE (HORIZONTAL OPTION)

Entity logo must be 60% of the screen width and aligned to the centre of the English EMAAR wordmark logo. English is the primary language featured on the Burj Khalifa screen, the secondary is Arabic, and the last is simplified Chinese.

## EMAAR BRAND GUIDELINES

#### (FIRST SEQUENCE) ENTITY LOGO ONLY SCENE (VERTICAL OPTION)

Entity logo must be rotate left and aligned to the centre of the English EMAAR wordmark logo. English is the primary language featured on the Burj Khalifa screen, the secondary is Arabic, and the last is simplified Chinese.

#### (LAST SEQUENCE) EMAAR LOGO ONLY SCENE

EMAAR English Logo must be 29% of screen height. Logos in other languages have to follow this height, and have to be aligned to the centre of the English EMAAR wordmark logo.