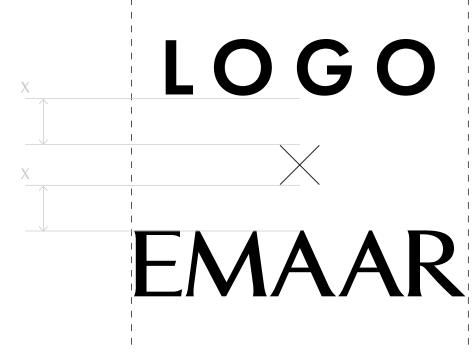

#### Logo clear zone

The clear zone is the space around the logo which should always remain clear.

It is defined by the height of the E in the english EMAAR wordmark logo, the Height of the letter 'Aleph' or the first letter in the Arabic wordmark, and the overall height of the brandmark.

No other graphic elements or typography should sit within this area.

Where possible, the clear zone should be increased to allow the logo to stand out within the composition.