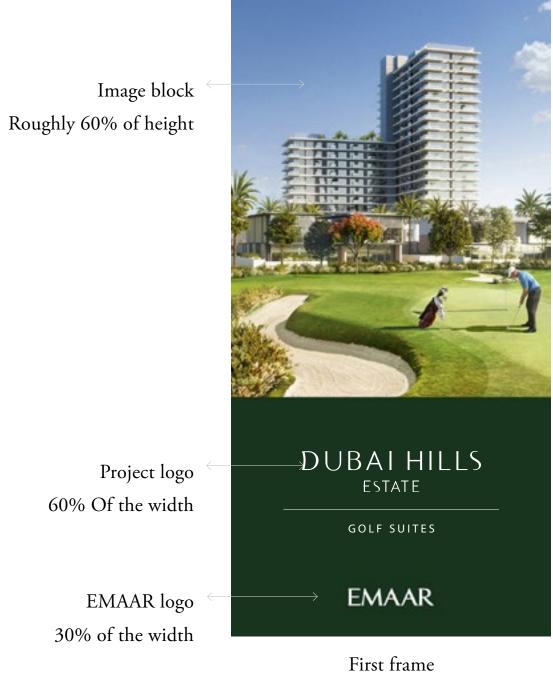

# 4.14 EMAARINTERNATIONAL Digital \_ Digital Banners \_

Half Page (300x600)

Find 'Digital Banners' template in the master folder.

Image block Roughly 60% of height

Project logo 60% Of the width

EMAAR logo

30% of the width

GOLF SUITES

First frame