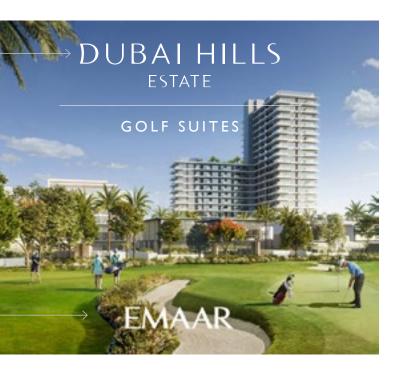

# 4.14 EMAARINTERNATIONAL Digital \_ Digital Banners \_

Half Page (300x600)

Find 'Digital Banners' template in the master folder.

Image block Roughly 60% of height

Project logo 60% Of the width

EMAAR logo

30% of the width

GOLF SUITES

First frame