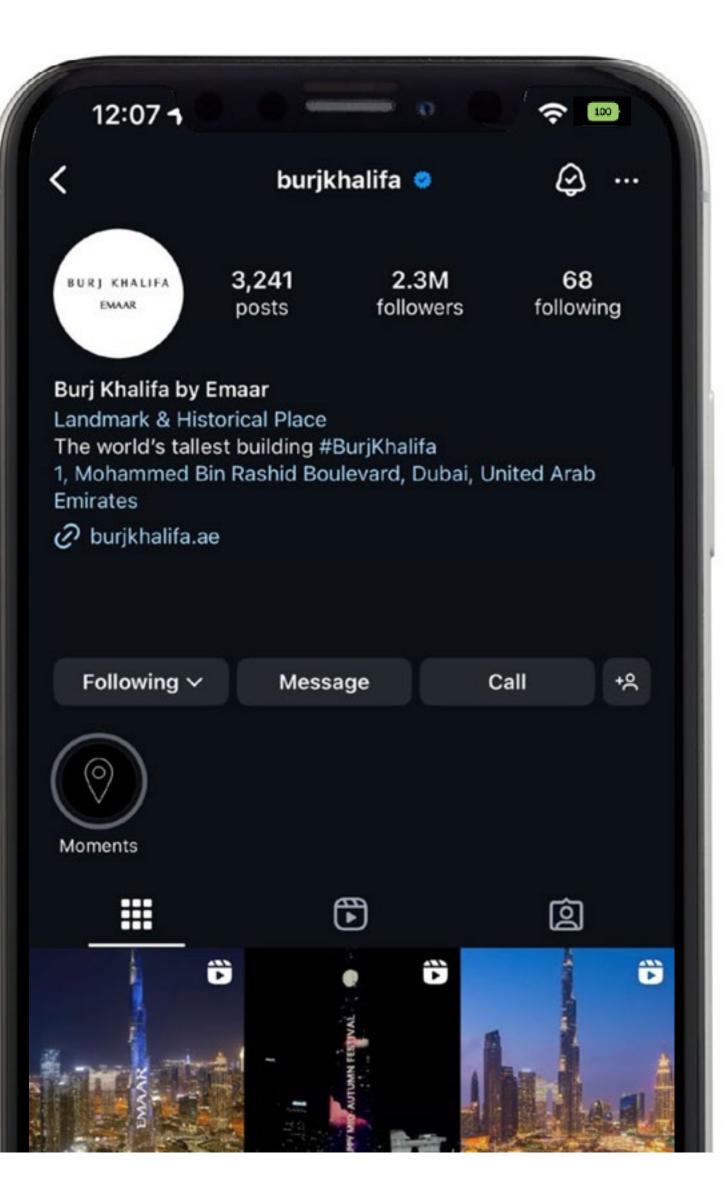

## 3.3 EMAAR ENTITIES Social Media

#### - Instagram

All social media profile descriptions should mention "by @EmaarDubai" or "developed by @EmaarDubai". @EmaarDubai should link directly to EMAAR Dubai Instagram Page.

On every single post, it will be nice to have #Emaar to improves the brand awareness of Emaar brand.

#### EMAAR BRAND GUIDELINES

| 39 |