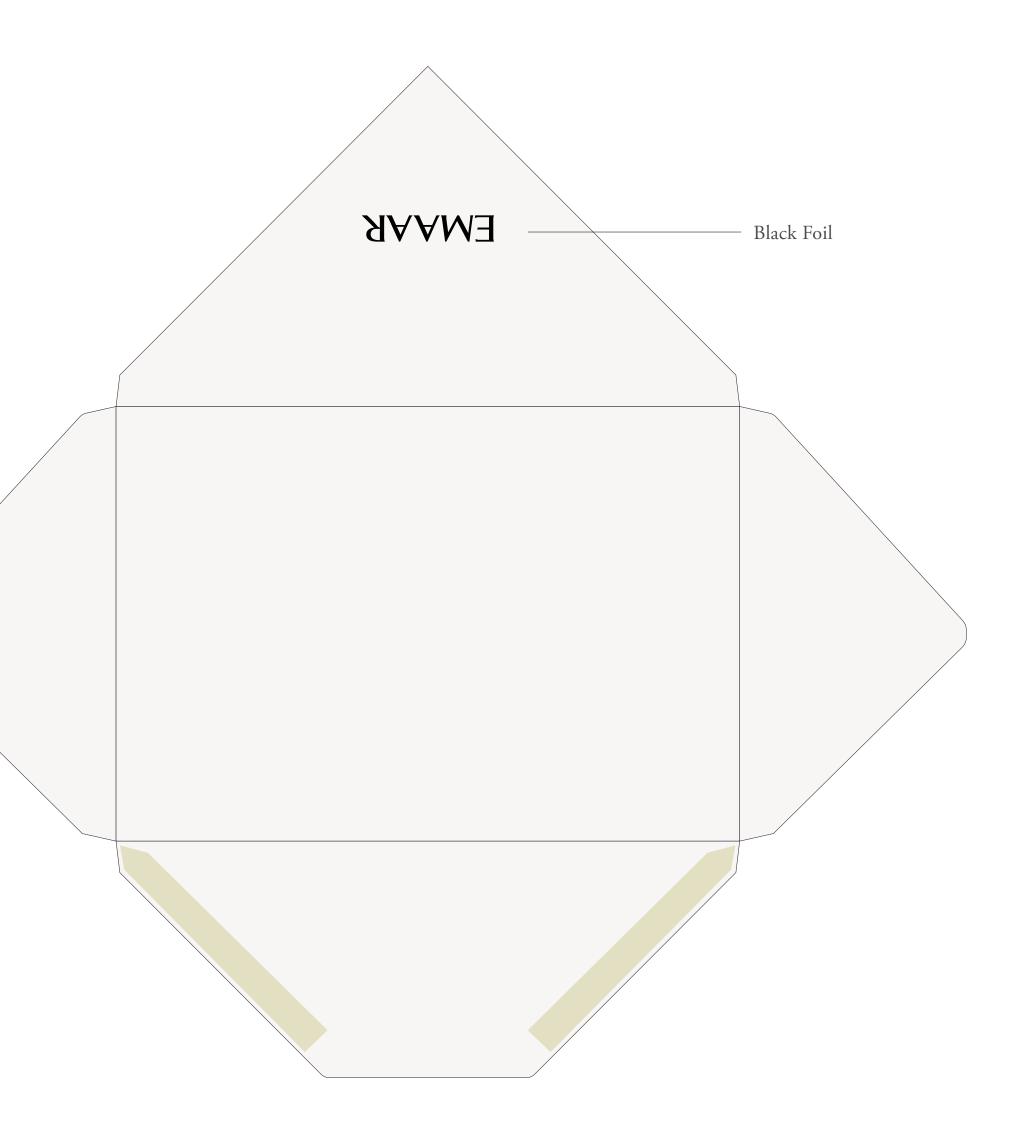

# 4.4 EMAAR INTERNATIONAL

### Envelope

As depicted, all elements align with the column and baseline grid.

Find 'Address Label' template in the Master Folder.

Paper and Printing Specification
Paper: Everprint Premium from Orchid Paper 160g
Colour: 1C x 0C
Size: 110mmh x 220mmw
Finishing: Black Gloss Foil logo

Address Label (Editable)

#### MR MOHAMED AHMAD Flat 04, burj royale tower b, Downtown dubai, po box 1234, Dubai, u.a.e.

#### **EMAAR** MISR

إعمار العقارية ش.م.ع ص.ب. ٩٤٤- .دبي ، الإمارات العربية المتحدة PRAAR PROPERTIES PJSC P.O.BOX 9440, DUBAI. UNITED ARAB EMIRATES EMAAR.COM

| 55 |