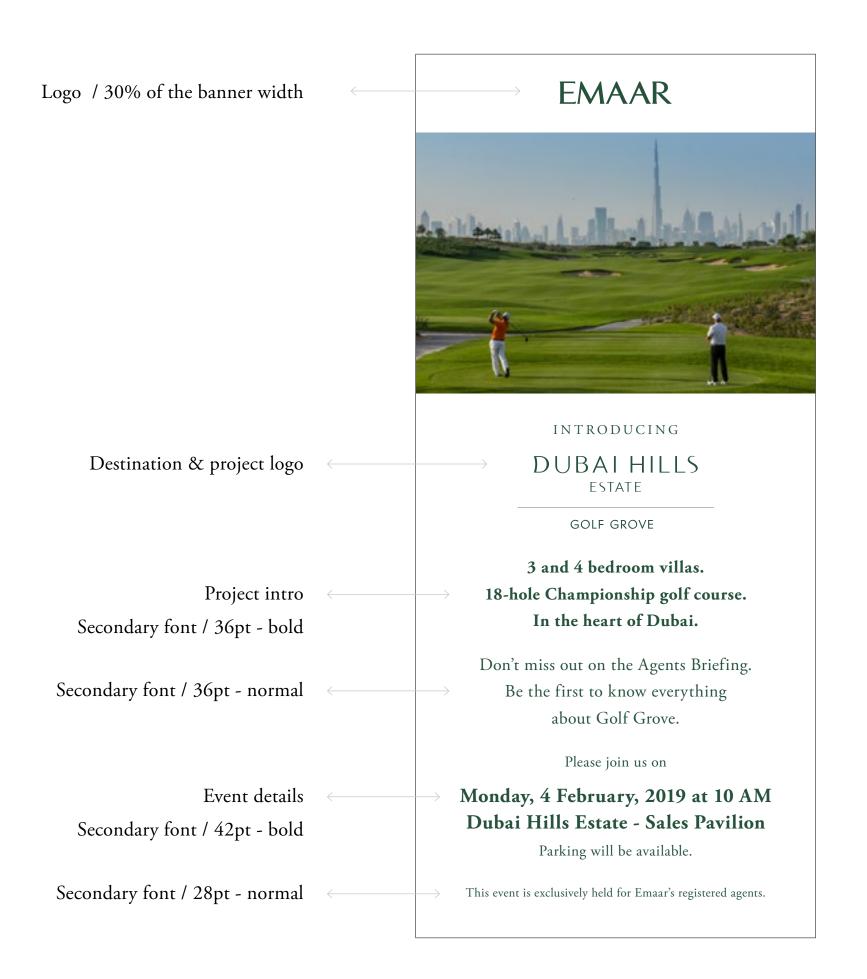

# 4.14 EMAARINTERNATIONAL Digital \_ Digital Banners \_

Half Page (300x600)

Find 'Digital Banners' template in the master folder.

Image block Roughly 60% of height

Project logo 60% Of the width

EMAAR logo

30% of the width

GOLF SUITES

First frame

## EMAAR BRAND GUIDELINES

DUBAI HILLS ESTATE

> EMAAR MISR

Image block Roughly 60% of height

Message copy - 18 pt Ideally 5-6 words only

> You can have multiple middle frames depending on the campaign messaging

Middle frame

Call to action copy -18 pt

CTA should mention the destination name and project name

EXPLORE GOLF SUITES AT DUBAI HILLS ESTATE >

> EMAAR MISR

Last frame