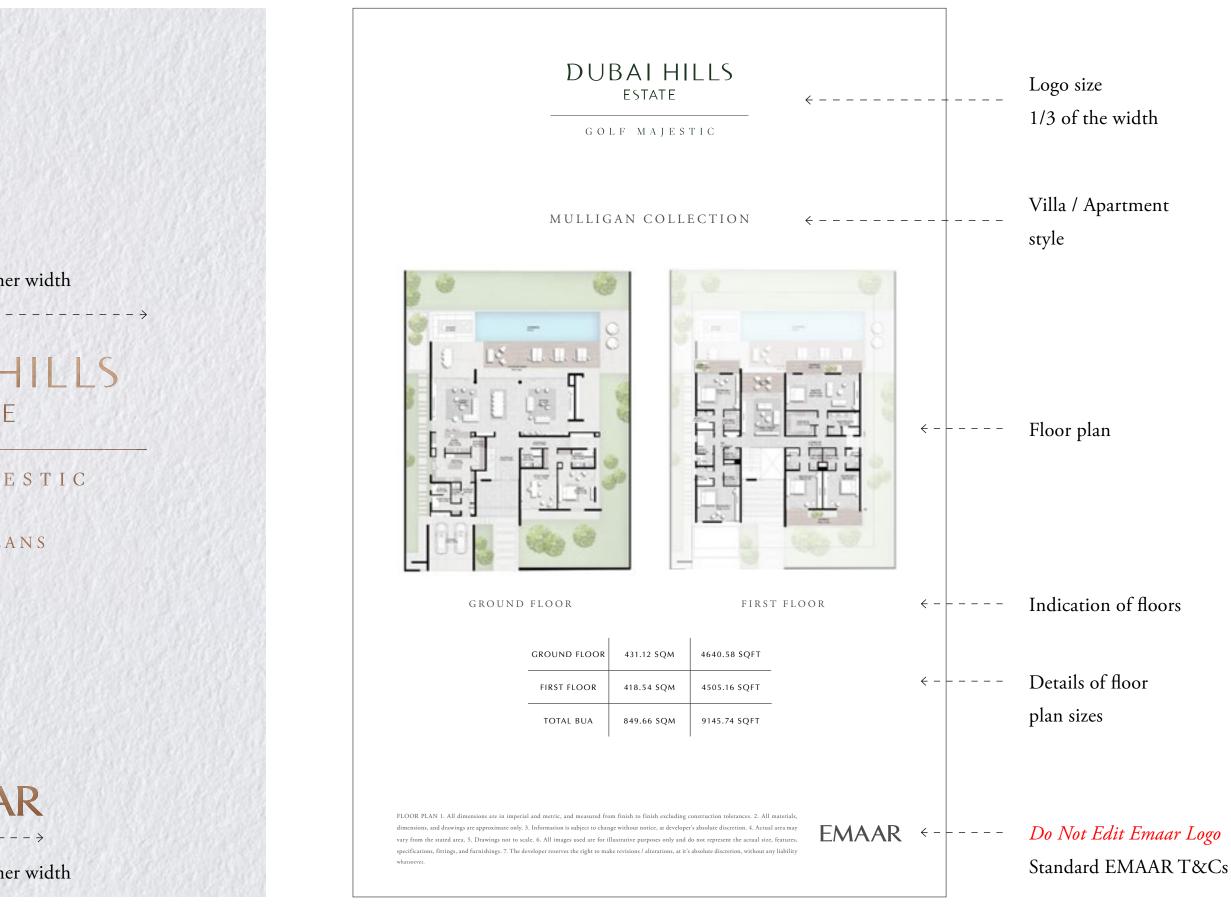

## 7.9 LAYOUTS Print \_ Product Fact Sheet

All text (except Destination and Project logos) must be in EMAAR's standardised font.

Please use the template in the master folder.

## EMAAR BRAND GUIDELINES

# SUN

Closest Landmark / Global Village First Instalment / 5% on day of purchase Estimated Handover Date / April 2022

· Gym & Recreational facilities · Sports Courts

Kids splash pads and play areas · Easy access to central park · Retail at Ground Level

TOWNHOUSES

Type 2 3-4 BEDROOM TOWNHOUSES

A modern abode with a unique collage of whites and greys.

Call 800 36227 (UAE) or +971 4 366 1688 (International) | WhatsApp +971 56 683 5483 Property Advisor +971 4888 8844 from 9 AM to 7 PM (GSP), Sunday to Thursday | EMAAR.COM

Footer - cannot change

 $\uparrow$ 

Map highlighting the property in the masterplan

Highlighting the district in Dubai ← map and minutes from key locations in Dubai

Only change the  $\leftarrow$  info, do not alter the style

> Cannot Change

| 124 |