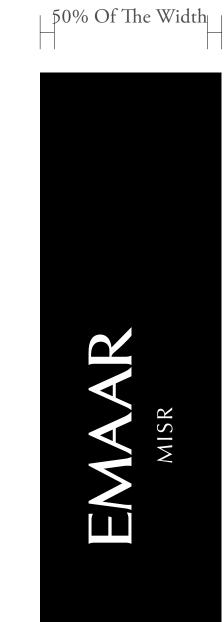

### Envelope

As depicted, all elements align with the column and baseline grid.

Find 'Address Label' template in the Master Folder.

Paper and Printing Specification
Paper: Everprint Premium from Orchid Paper 160g
Colour: 1C x 0C
Size: 110mmh x 220mmw
Finishing: Black Gloss Foil logo

Black Foil

| 57 |