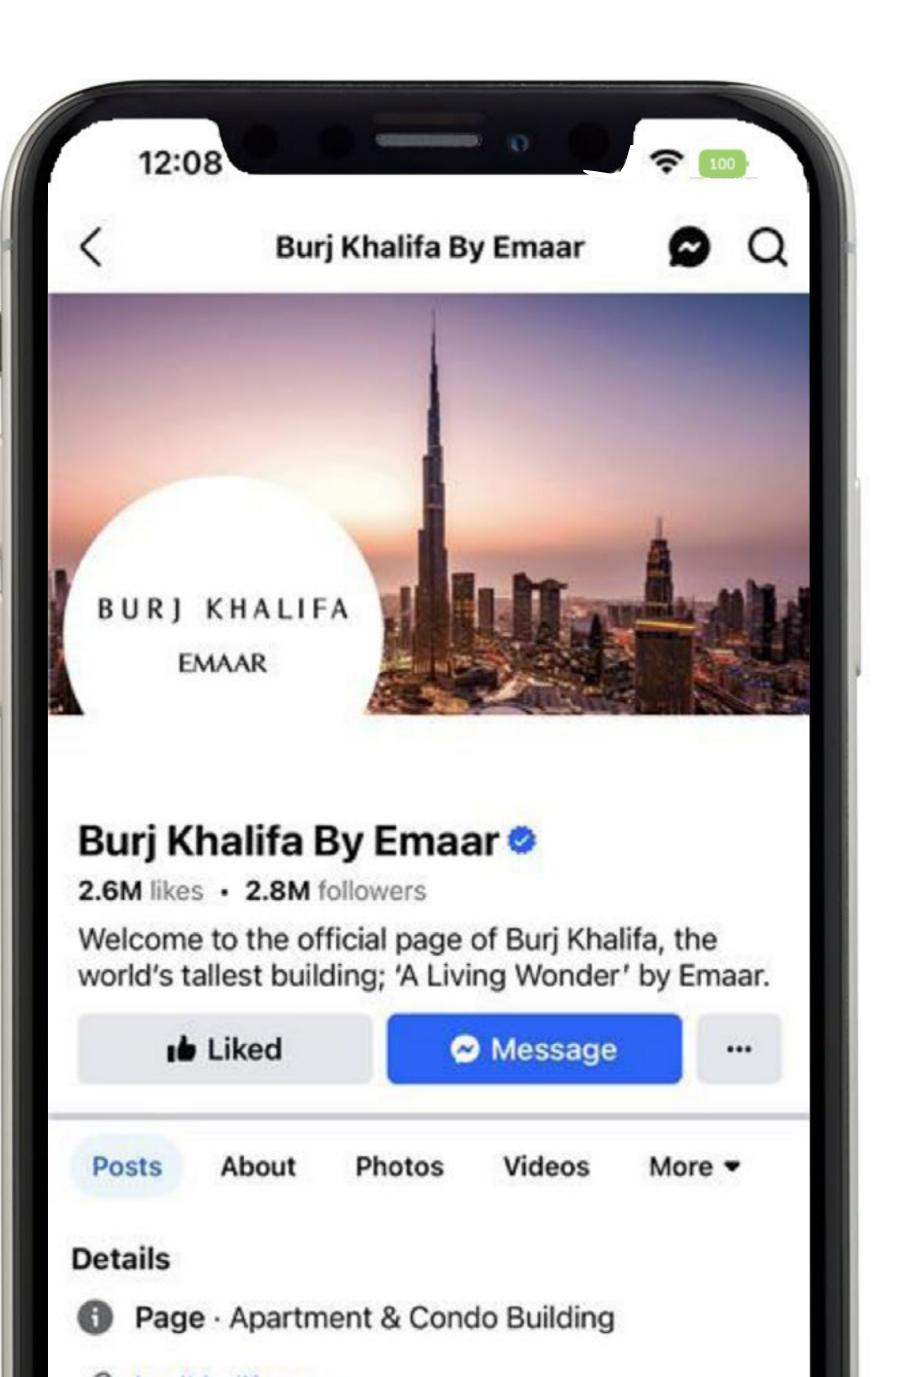

# 3.3 EMAAR ENTITIES Social Media - Facebook

The Facebook name should feature "by Emaar" at the end. Such as "Address Hotels by Emaar", "Reel Cinemas Dubai by Emaar", "Dubai Opera by Emaar".

On every single post, it will be nice to have #Emaar to improves the brand awareness of Emaar brand.

#### | 40 |