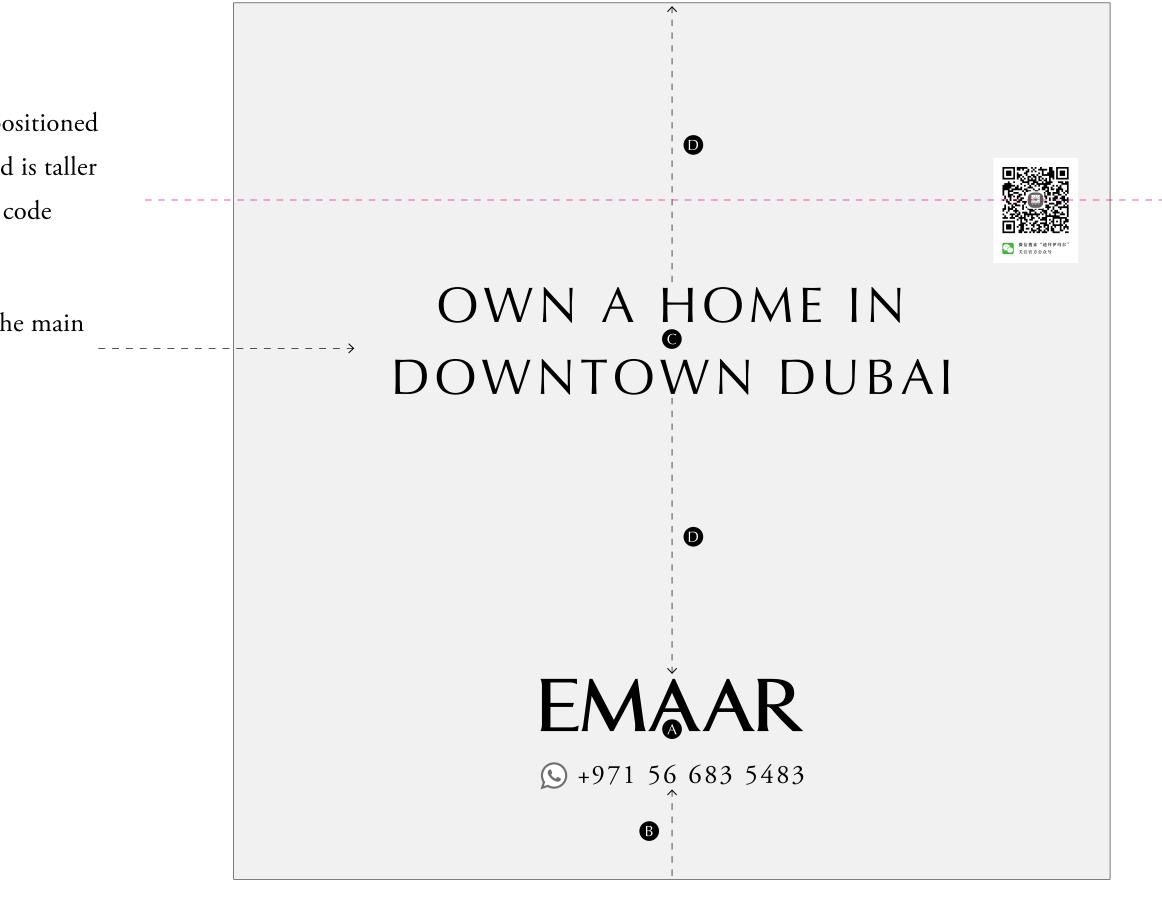

## 7.2 ADVERTISING LAYOUTS

Print \_ Airport Branding \_ Proportion 1:1

A. The EMAAR log must occupy 6% of thepanel's height. The Call to Action should be thesame size as the EMAAR logo

B. The distance between the EMAAR logo and the Call to Action should be positioned 10% of the overall panel's height above the bottom edge.

C. The tagline should occupy 4% of the panel's height.

D. The tagline should be positioned exactly halfway between the top of the EMAAR logo and the top edge of the panel. The QR Code needs to be positioned in the eye level area. If the ad is taller than eye level, then the QR code should not be used.

The vertical positioning of the main copy depends on the image.