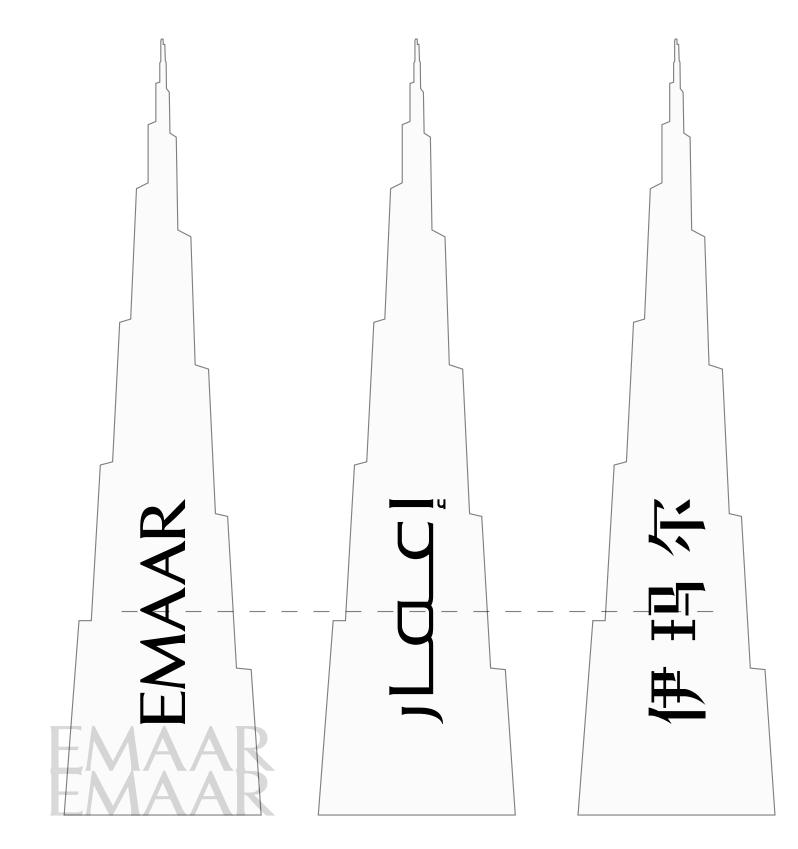

## 2.2 CORE ELEMENTS EMAAR Wordmark in translation

When promoting EMAAR outside of the UAE, different lock ups of the wordmark should be used in each market. Each lock up is custommade to ensure legibility and should not be altered or modified in any way.

China Lock Up

Russia Lock Up

Bangledesh Lock Up

| 15 |