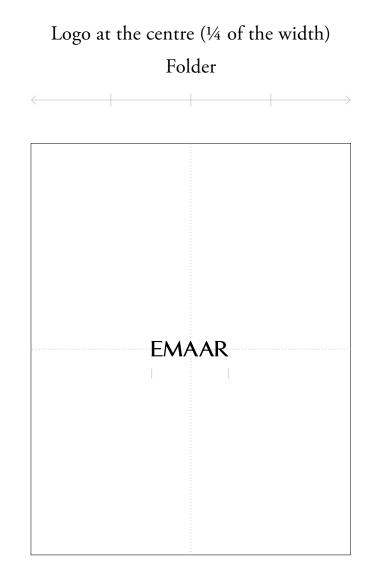

#### Logo at the top (¼ of the width) Stationery, Letterhead, Contract, Form

rent vitate eos reria veribus aut as et lature comnihi lignate etusae voluptatiunt andit atis autemodiore est aut perunt atiae nisit que earum ullibuscia soluptatio quia commollorum id et occus asim fuga. Undam, torepre pressi untiatq uibusap ellabor atibus debis excescium dolorehentem volorposam que ea et am, veliquo omnis aut offic testium estibus, alis magnaturio tes sa venis quiam et in pe

#### Logo at the center ( $\frac{1}{2}$ of the width) Outdoor, Print Ad, Web Banner (when appropriate)

Logo at the center (¾ of the width) Outdoor, Web Banner (extreme dimension)

| 19 |