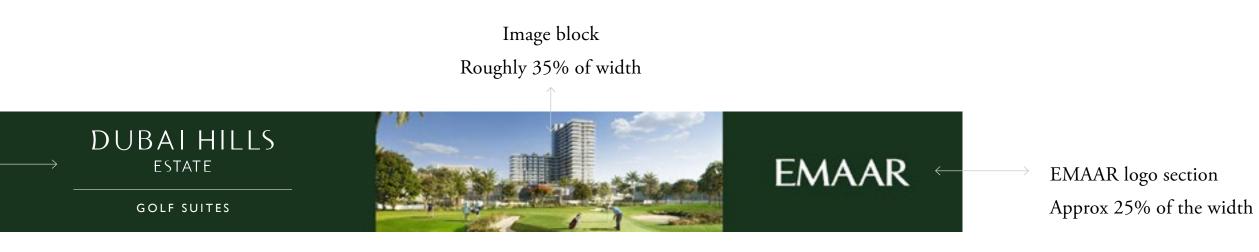

# 4.14 EMAARINTERNATIONAL Digital \_ Digital Banners \_

Half Page (300x600)

Find 'Digital Banners' template in the master folder.

Image block Roughly 60% of height

Project logo 60% Of the width

EMAAR logo

30% of the width

## EMAAR BRAND GUIDELINES

DUBAI HILLS ESTATE

> EMAAR MISR

Image block Roughly 60% of height

Message copy - 18 pt Ideally 5-6 words only

> You can have multiple middle frames depending on the campaign messaging