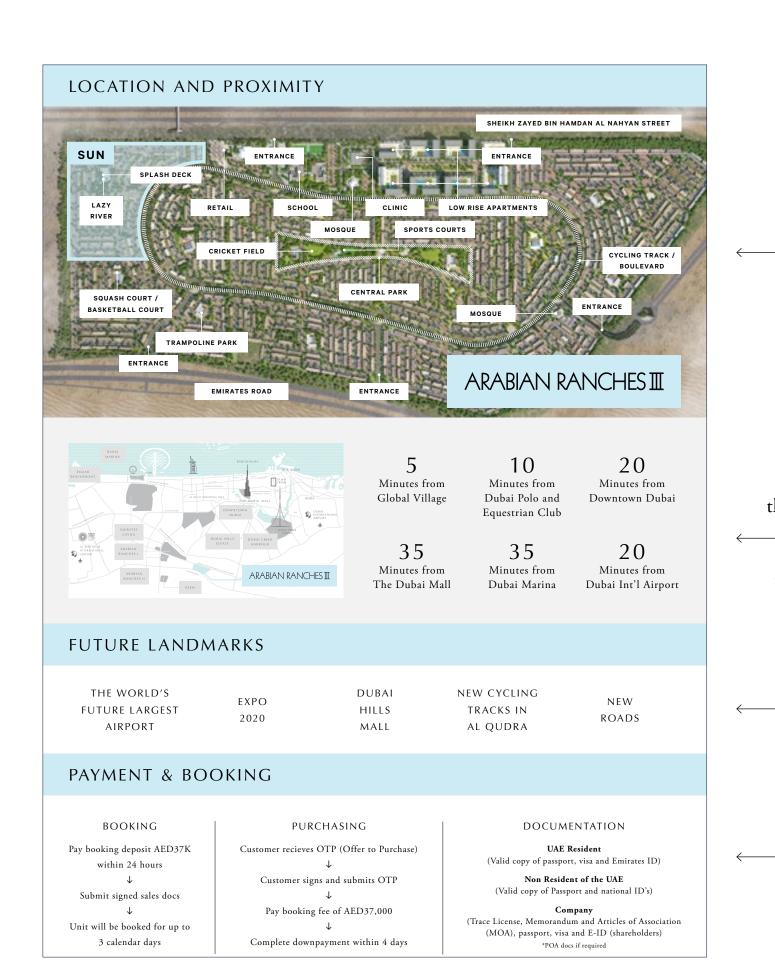

Footer - cannot change

 $\uparrow$ 

Map highlighting the property in the masterplan

Highlighting the district in Dubai ← map and minutes from key locations in Dubai

Only change the  $\leftarrow$  info, do not alter the style