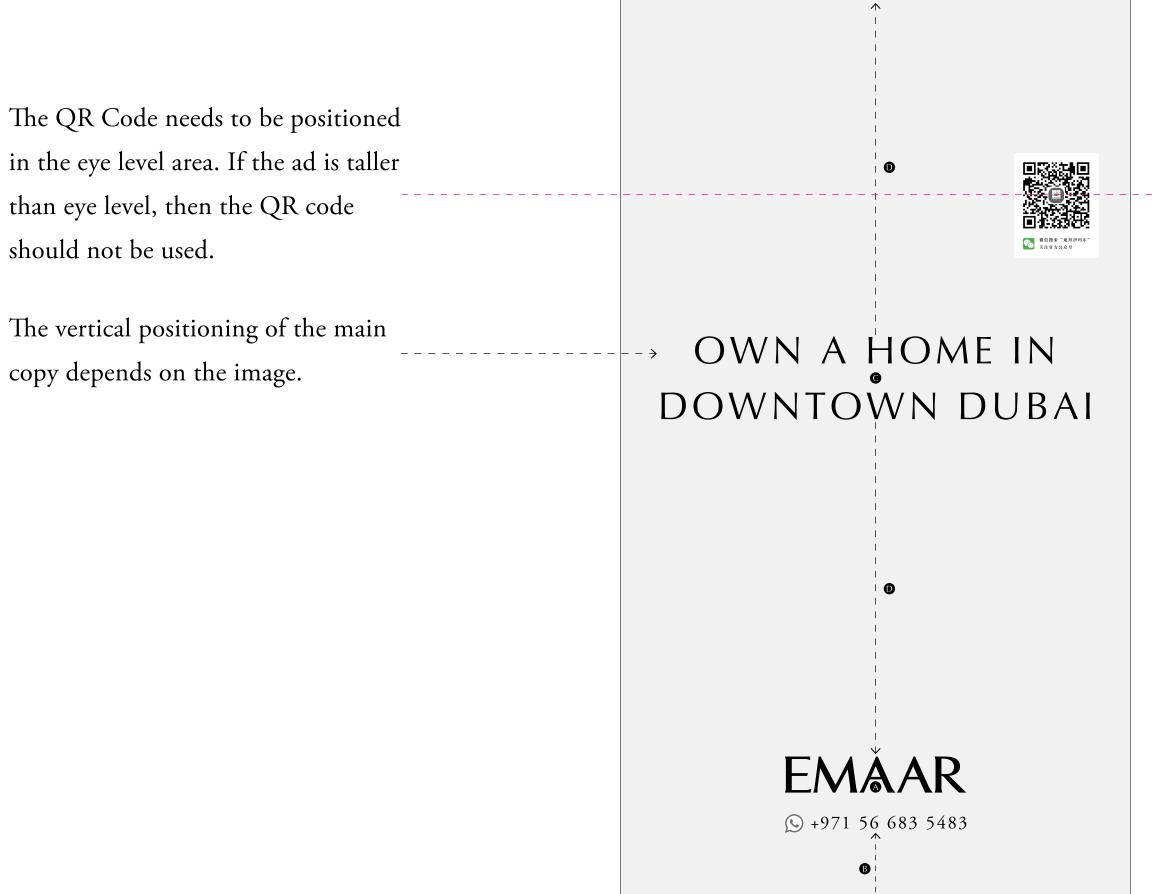

C. The tagline should occupy 4% of the panel's height.

D. The tagline should be positioned exactly halfway between the top of the EMAAR logo and the top edge of the panel. The QR Code needs to be positioned in the eye level area. If the ad is taller than eye level, then the QR code should not be used.

The vertical positioning of the main copy depends on the image.