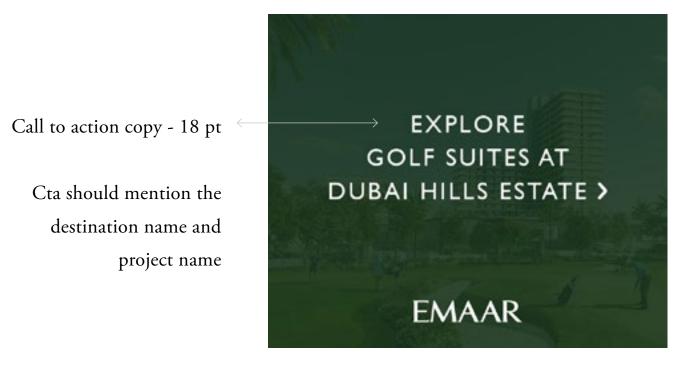

Middle frame

Call to action copy -18 pt

CTA should mention the destination name and project name

EXPLORE GOLF SUITES AT DUBAI HILLS ESTATE >

> EMAAR MISR

Last frame