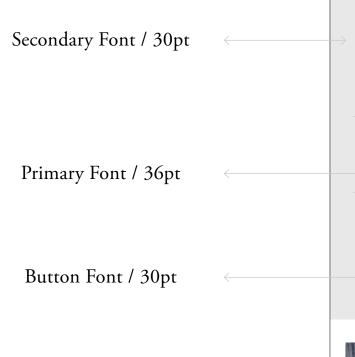

## 2.7 CORE ELEMENTS English Fonts

The primary EMAAR Corporate English typeface is Optima, which is reserved exclusively for headlines within advertising applications.

The secondary EMAAR Corporate English typeface is Adobe Garamond Pro, which is used for subheadings and body copy only.

Primary Font Optima Regular

Secondary Font Adobe Garamond Pro