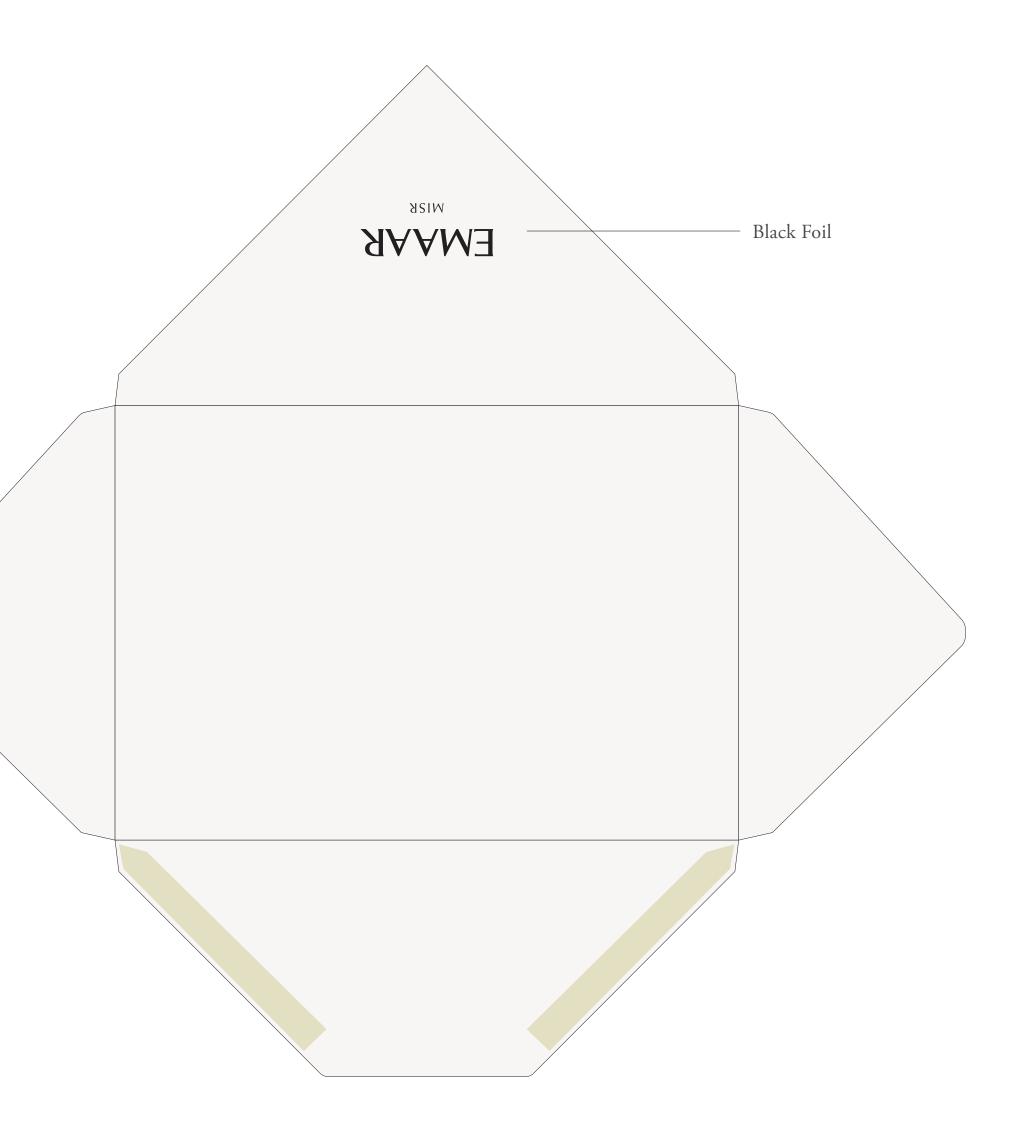

# 4.4 EMAAR INTERNATIONAL

### Envelope

As depicted, all elements align with the column and baseline grid.

Find 'Address Label' template in the Master Folder.

Paper and Printing Specification
Paper: Everprint Premium from Orchid Paper 160g
Colour: 1C x 0C
Size: 110mmh x 220mmw
Finishing: Black Gloss Foil logo

Address Label (Editable)

#### MR MOHAMED AHMAD Flat 04, burj royale tower b, Downtown dubai, po box 1234, Dubai, u.a.e.

#### **EMAAR** MISR

إعمار العقارية ش.م.ع ص.ب. ٩٤٤- .دبي ، الإمارات العربية المتحدة PRAAR PROPERTIES PJSC P.O.BOX 9440, DUBAI. UNITED ARAB EMIRATES EMAAR.COM

| 55 |