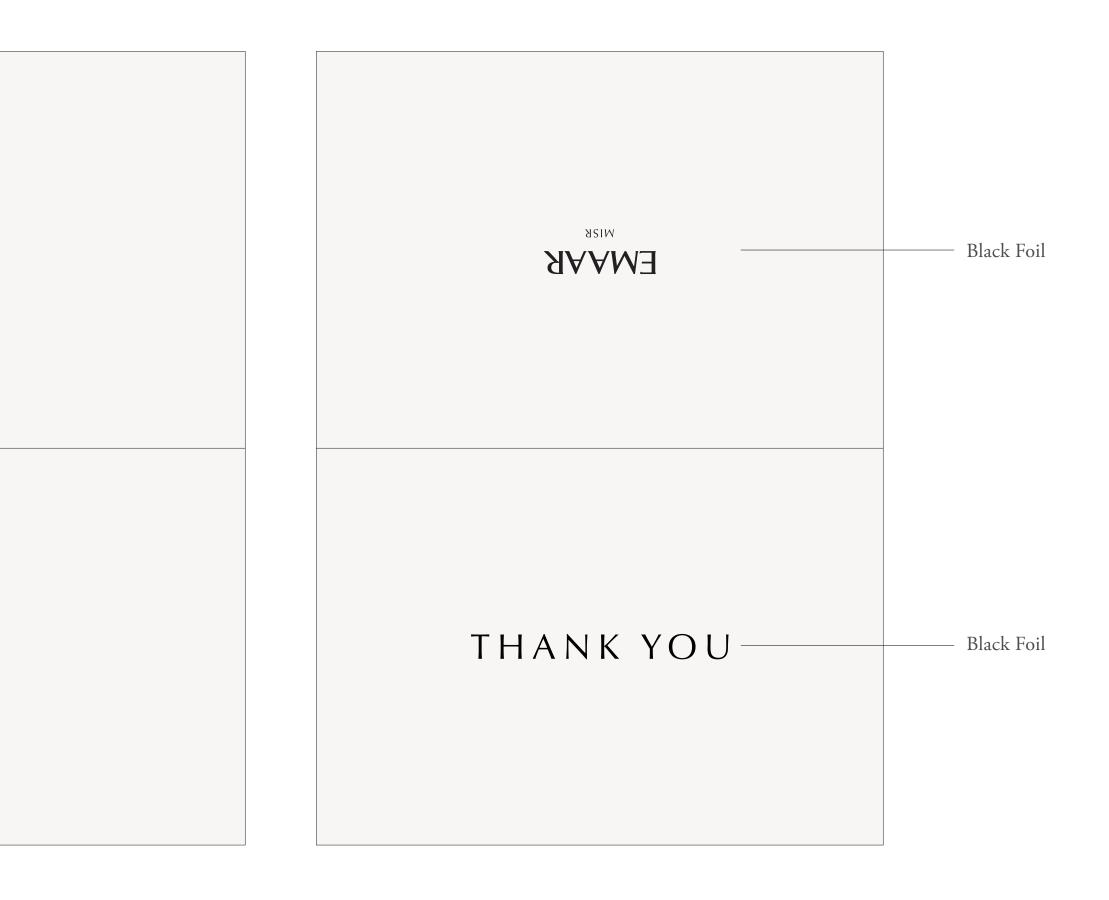

## 4.6 EMAAR INTERNATIONAL

## Thank you card

Paper and Printing Specification
Paper: Everprint Premium from Orchid Paper 300g
Colour: 0C x 1C
Size: 150mmw x 210mmh close to 150mmw x 105mmh
Finishing: Black Gloss Foil logo and Thank You

Black Foil

| 57 |