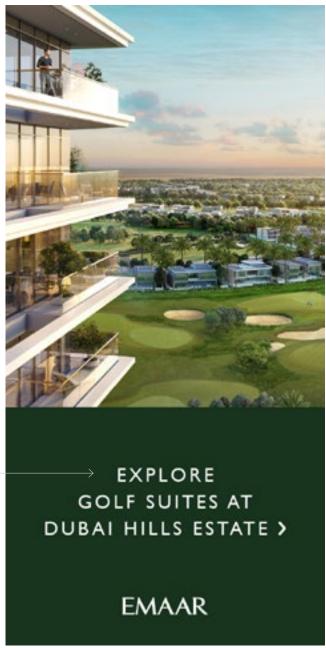

## EMAAR BRAND GUIDELINES

DUBAI HILLS ESTATE

> EMAAR MISR

Image block Roughly 60% of height

Message copy - 18 pt Ideally 5-6 words only

> You can have multiple middle frames depending on the campaign messaging

Middle frame

Call to action copy -18 pt

CTA should mention the destination name and project name

EXPLORE GOLF SUITES AT DUBAI HILLS ESTATE >

> EMAAR MISR

Last frame