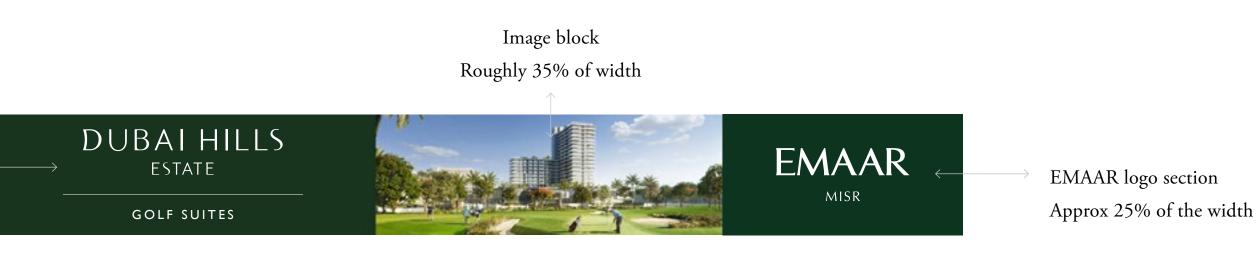

## 4.16 EMAAR INTERNATIONAL

Digital \_ Brochure \_ Cover Logo / Font Size

Digital Size - 1920pxw x 1080pxh

All logos and texts to follow the hierarchy as below. 'Look and feel' can differ according to each individual project.

## EMAAR BRAND GUIDELINES

| 71 |