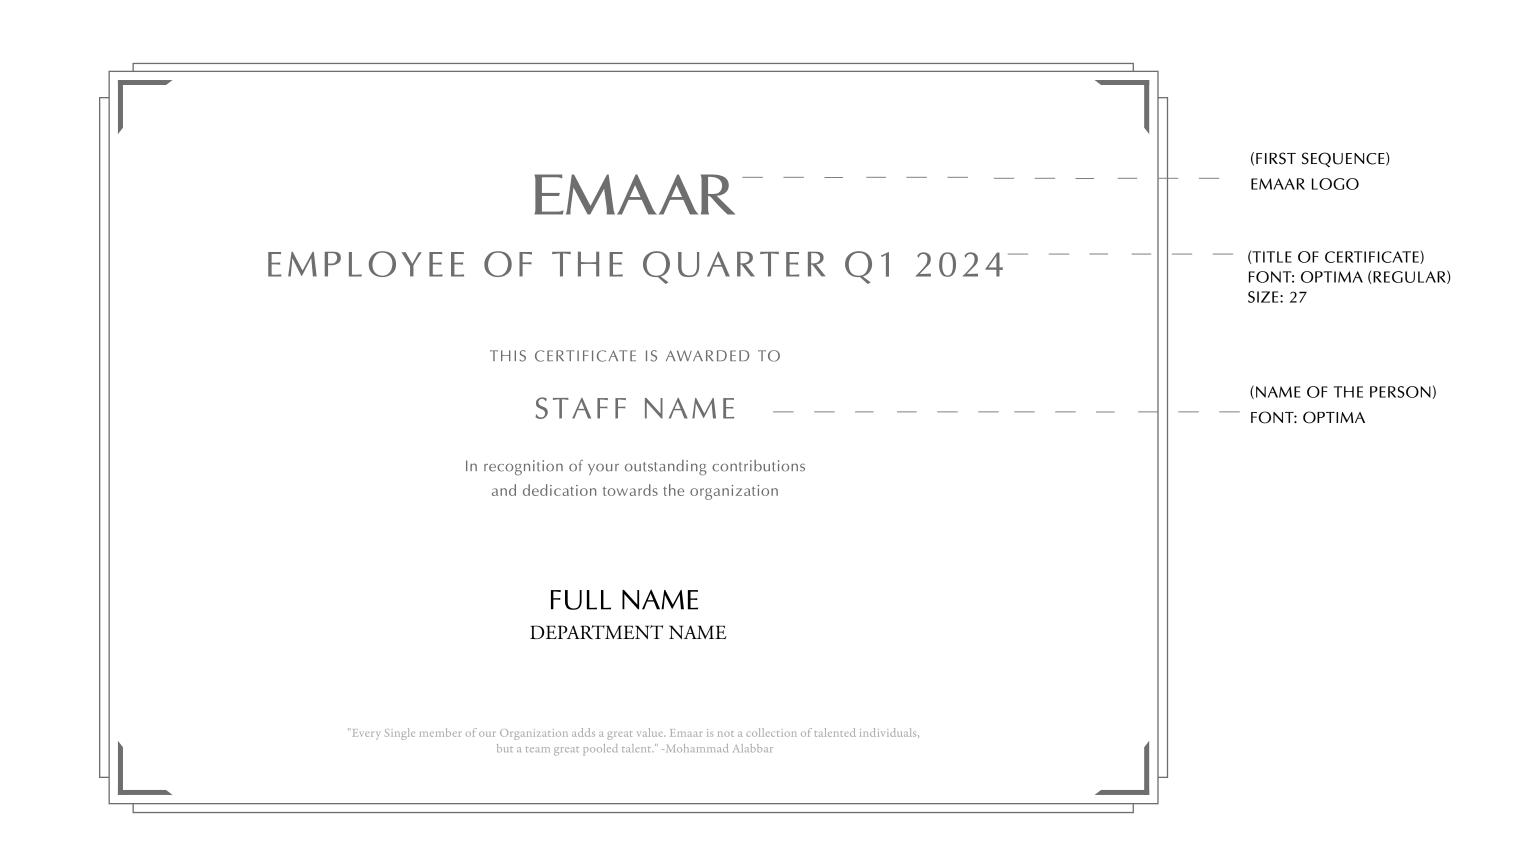

# 4.2 EMAAR INTERNATIONAL

Business Cards (English + Arabic)

The below guidelines apply to all EMAAR business cards, English or Arabic.

Find 'Business Card' template in the Master Folder.

Paper and Printing Specification
Paper: Everprint Premium from Orchid Paper 400g
Colour: 1C x 1C
Size: 85mmw x 55mmh
Finishing: Black Gloss Foil logo on both sides

EMAAR Logo (Do Not Edit) <

(All Editable)

Full Name *\* 

Department Name 🗧

Direct Line <

Mobile <

Toll Free Numner  $\epsilon$ 

Email Address <

(Al

Compa Floor, Build Distric City Websit

EMAAR BRAND GUIDELINES

|                  | 6.4mm |                                                                                                      |                                                                                                                          |                       |                                                             |                                                                                              |
|------------------|-------|------------------------------------------------------------------------------------------------------|--------------------------------------------------------------------------------------------------------------------------|-----------------------|-------------------------------------------------------------|----------------------------------------------------------------------------------------------|
| 6.4mm<br>        |       | <b>EMAAR</b><br>MISR                                                                                 |                                                                                                                          |                       |                                                             |                                                                                              |
| <                |       | FULL NAME                                                                                            |                                                                                                                          |                       |                                                             | (All Editable)                                                                               |
| <pre> &lt;</pre> |       | Customer Services<br>T +971 4 3621234<br>M +971 58 8161234<br>Toll Free 800 4990<br>mahamad@emaar.ae | Emaar Development PJSC<br>Building 3, Emaar Square,<br>Downtown, PO Box 9440<br>Dubai, United Arab Emirates<br>emaar.com |                       | $ \rightarrow$ $ \rightarrow$ $ \rightarrow$ $ \rightarrow$ | Company Name<br>Floor, Building Name<br>District, Po Box<br>City, Country<br>Website Address |
|                  | 6.4mm |                                                                                                      |                                                                                                                          | 6.4mm                 |                                                             |                                                                                              |
|                  |       |                                                                                                      | <b>عــمـر</b><br>مصر                                                                                                     | -                     | 6.4mm<br>                                                   | (All Editable)                                                                               |
| rict, Po Box <   |       | ﯩﺒﻨﻪﺭﻗﻢ ٣، ﺇﻋﻤﺎﺭ ﺳﻜﻮﻳﺮ<br>ﯩڟ ﻣﺪﻳﻨﺔ، ﺹ ﺏ ٩٤٤٠<br>ﻱ، ﺍﻟﺎְﻣﺎﺭﺍﺕ ﺍﻟﻌﺮﺑﻴﺔ ﺍﻟﻤﺘﺤﺪﺓ                         | ع۳٦١٦٢٣ ٤ ١٧٩+ الم<br>ع٣٦١٢١٨ ٨٥ ١٧٩+ وس<br>م المجاني: ٩٩٩٤ ٩٠٠ دب                                                       | خدر<br>ت<br>م<br>الرق |                                                             | <ul> <li>Department Name</li> <li>Direct Line</li> </ul>                                     |
|                  |       |                                                                                                      |                                                                                                                          | 6.4MM                 |                                                             |                                                                                              |