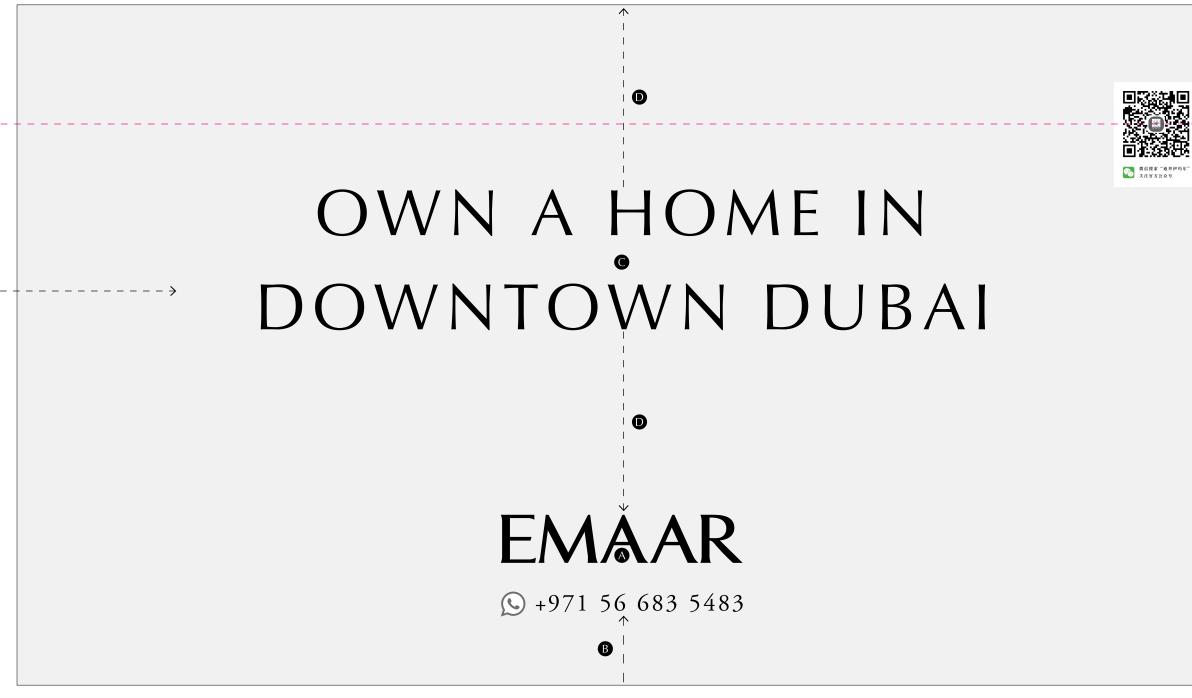

## 7.2 LAYOUTS Print \_ Airport Branding \_ Proportion 16:9

A. The EMAAR logo must occupy 7% of the panel's height. The Call to Action should be the same size as the EMAAR logo

B. The distance between the EMAAR logo and the Call to Action should be 10% of the overall panel's height above the bottom edge.

C. The tagline should occupy 7% of the panel's height.

D. The tagline should be positioned exactly halfway between the top of the EMAAR logo and the top edge of the panel.

The QR Code needs to be positioned in the eye level area. If the ad is taller than eye level, then the QR code should not be used.

The vertical positioning of the main copy depends on the image.