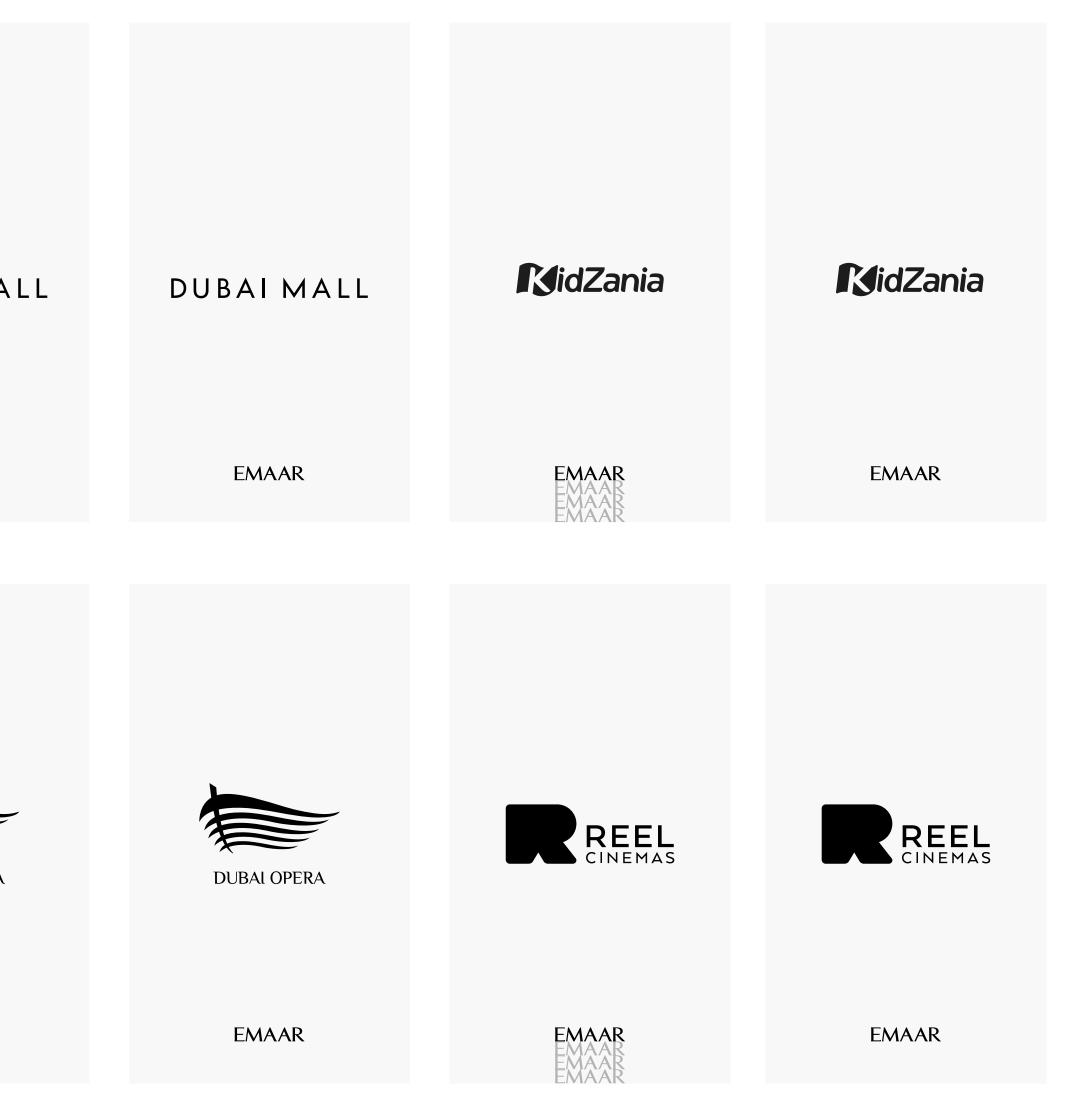

## 3.4 EMAAR ENTITIES Social posts - Ending Frame

In the ending frame of all social video posts, the size of the EMAAR logo should be 15% of the total frame width and two EMAAR logo heights above the bottom. The colour of the EMAAR logo should be the same as the corresponding entity's logo.

| DUBAIMALL        | DUBAIMALL        |
|------------------|------------------|
| EMAAR            | EMAAR            |
| DUBAI OPERA      | DUBAI OPERA      |
| EMAAR            | EMAAR            |
|                  |                  |
| <b>K</b> idZania | <b>N</b> idZania |
| EMAAR            | EMAAR            |
|                  |                  |
| REEL             | REEL             |
| EMAAR            | EMAAR            |