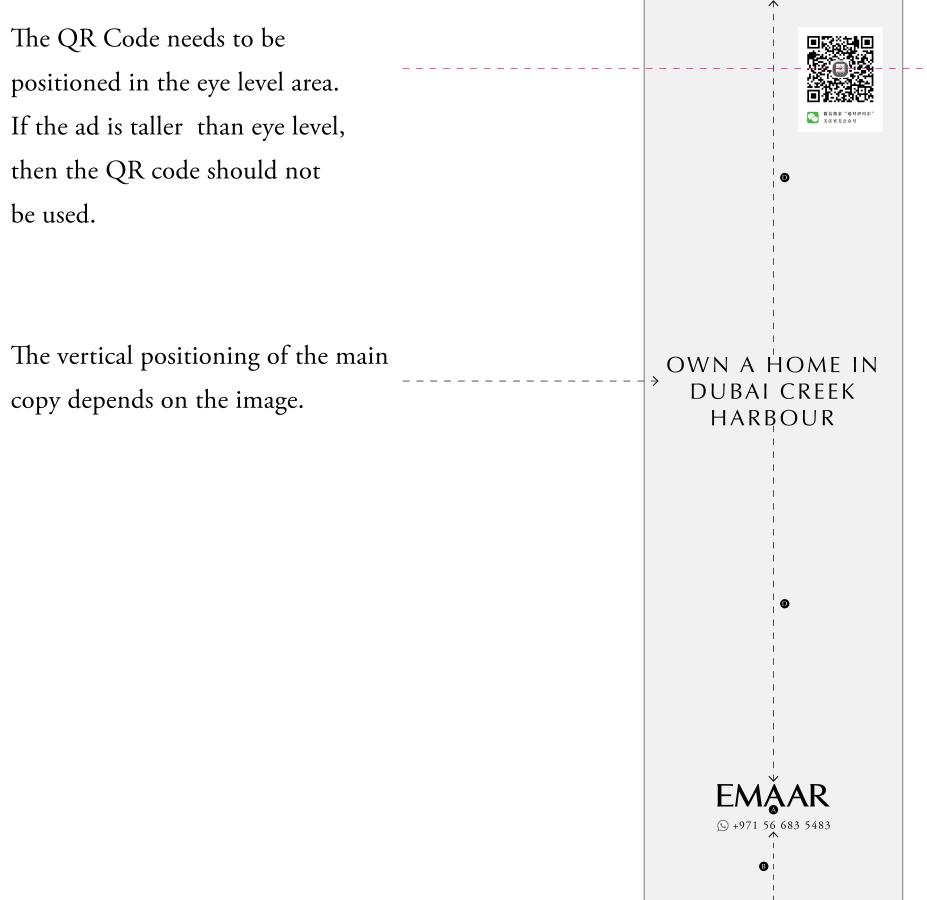

C. The tagline should occupy 3% of the panel's height.

D. The tagline should be positioned exactly halfway between the top of the EMAAR logo and the top edge of the panel.

should not be used.

The QR Code needs to be positioned in the eye level area. If the ad is taller than eye level, then the QR code should not be used.

## EMAAR BRAND GUIDELINES

The vertical positioning of the main copy depends on the image.