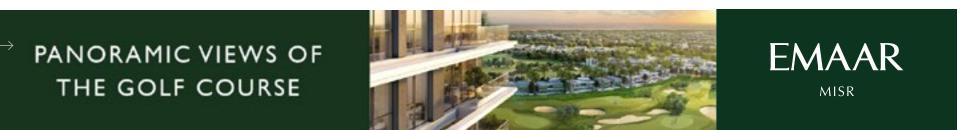

# 4.14 EMAARINTERNATIONAL Digital \_ Digital Banners \_

Half Page (300x600)

Find 'Digital Banners' template in the master folder.

Image block Roughly 60% of height

Project logo 60% Of the width

EMAAR logo

30% of the width

GOLF SUITES

First frame

## EMAAR BRAND GUIDELINES

DUBAI HILLS ESTATE

> EMAAR MISR

Image block Roughly 60% of height

Message copy - 18 pt Ideally 5-6 words only

> You can have multiple middle frames depending on the campaign messaging

Middle frame

Call to action copy -18 pt

CTA should mention the destination name and project name

EXPLORE GOLF SUITES AT DUBAI HILLS ESTATE >

> EMAAR MISR

Last frame