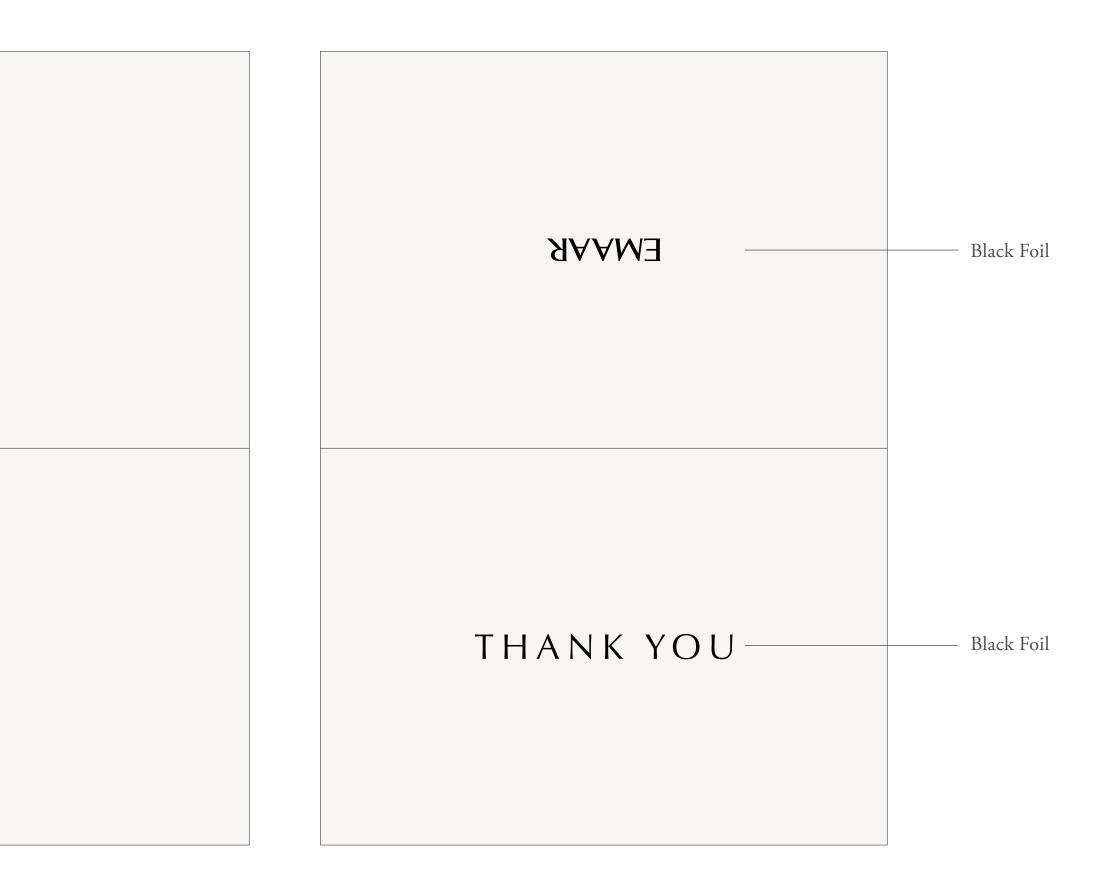

## 4.6 EMAAR INTERNATIONAL

## Thank you card

Paper and Printing Specification
Paper: Everprint Premium from Orchid Paper 300g
Colour: 0C x 1C
Size: 150mmw x 210mmh close to 150mmw x 105mmh
Finishing: Black Gloss Foil logo and Thank You

Black Foil

| 57 |