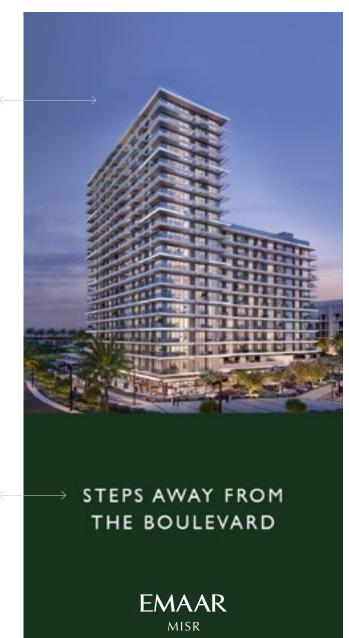

GOLF SUITES

First frame

## EMAAR BRAND GUIDELINES

DUBAI HILLS ESTATE

> EMAAR MISR

Image block Roughly 60% of height

Message copy - 18 pt Ideally 5-6 words only

> You can have multiple middle frames depending on the campaign messaging

Middle frame

Call to action copy -18 pt

CTA should mention the destination name and project name

EXPLORE GOLF SUITES AT DUBAI HILLS ESTATE >

> EMAAR MISR

Last frame