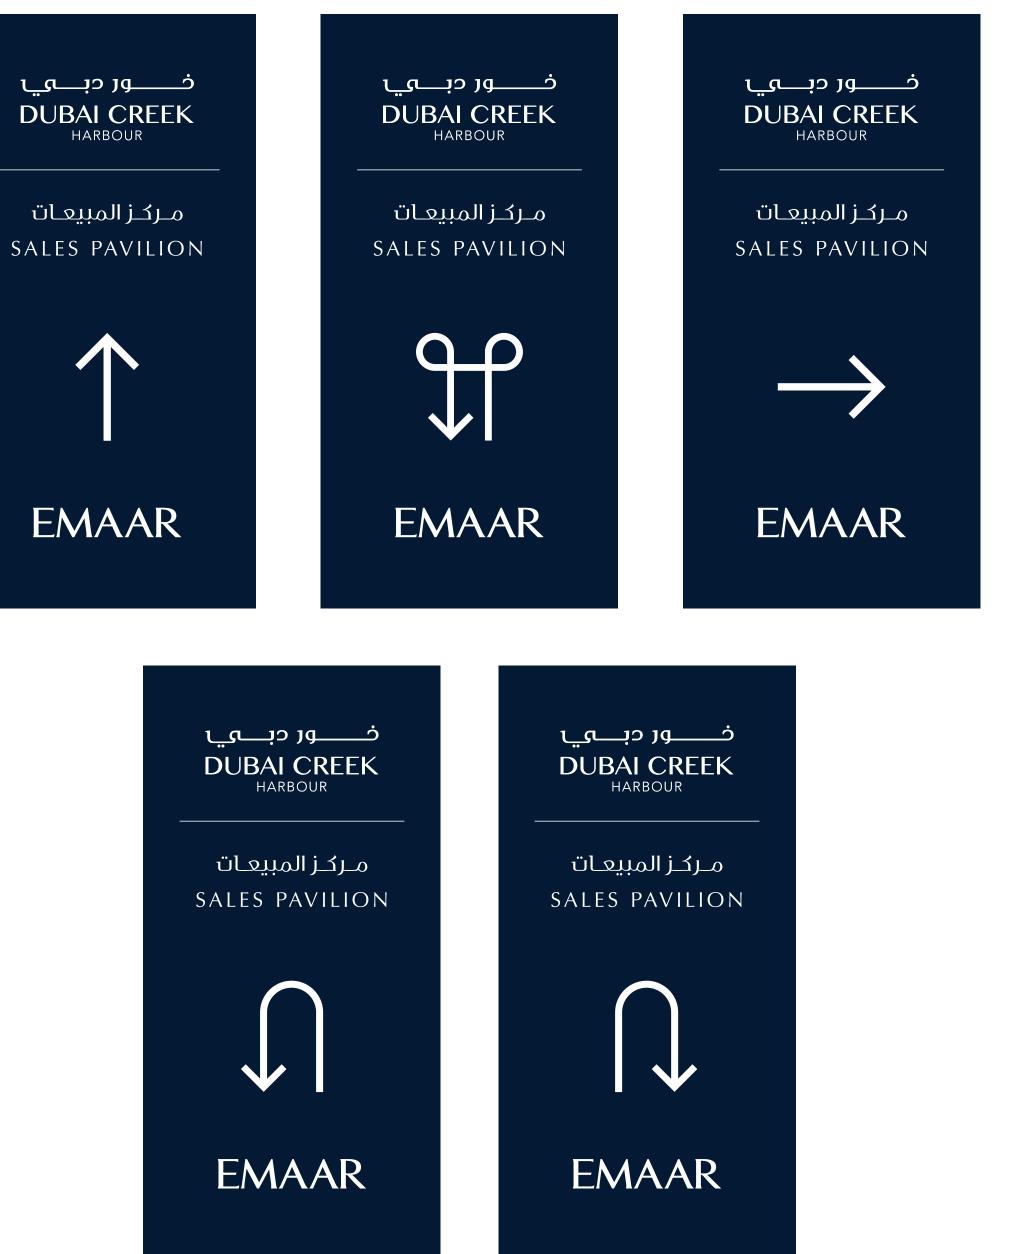

## 7.4 LAYOUTS Print \_ Wayfinding Signages

The USP messaging must be bilingual, with the English and Arabic copy complementing each other in each block.

| 119 |