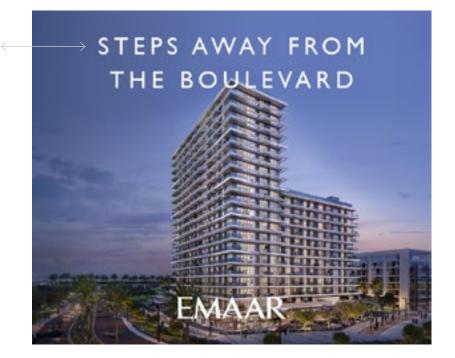

# 4.14 EMAARINTERNATIONAL Digital \_ Digital Banners \_

Half Page (300x600)

Find 'Digital Banners' template in the master folder.

Image block Roughly 60% of height

Project logo 60% Of the width

EMAAR logo

30% of the width

GOLF SUITES

First frame