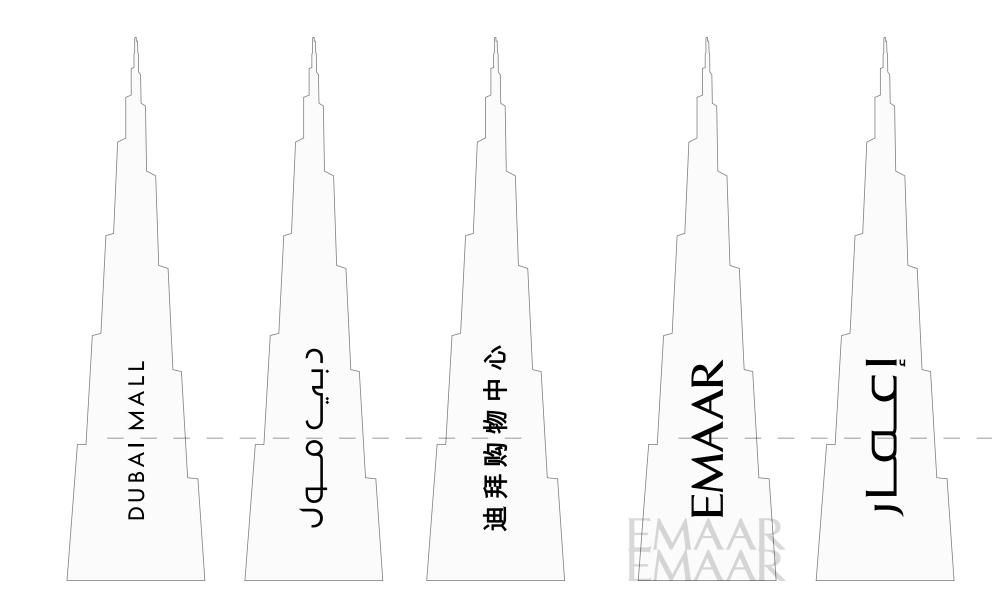

## 2.2 CORE ELEMENTS EMAAR Wordmark in translation

When promoting EMAAR outside of the UAE, different lock ups of the wordmark should be used in each market. Each lock up is custommade to ensure legibility and should not be altered or modified in any way.

China Lock Up

Russia Lock Up

Bangledesh Lock Up

| 15 |