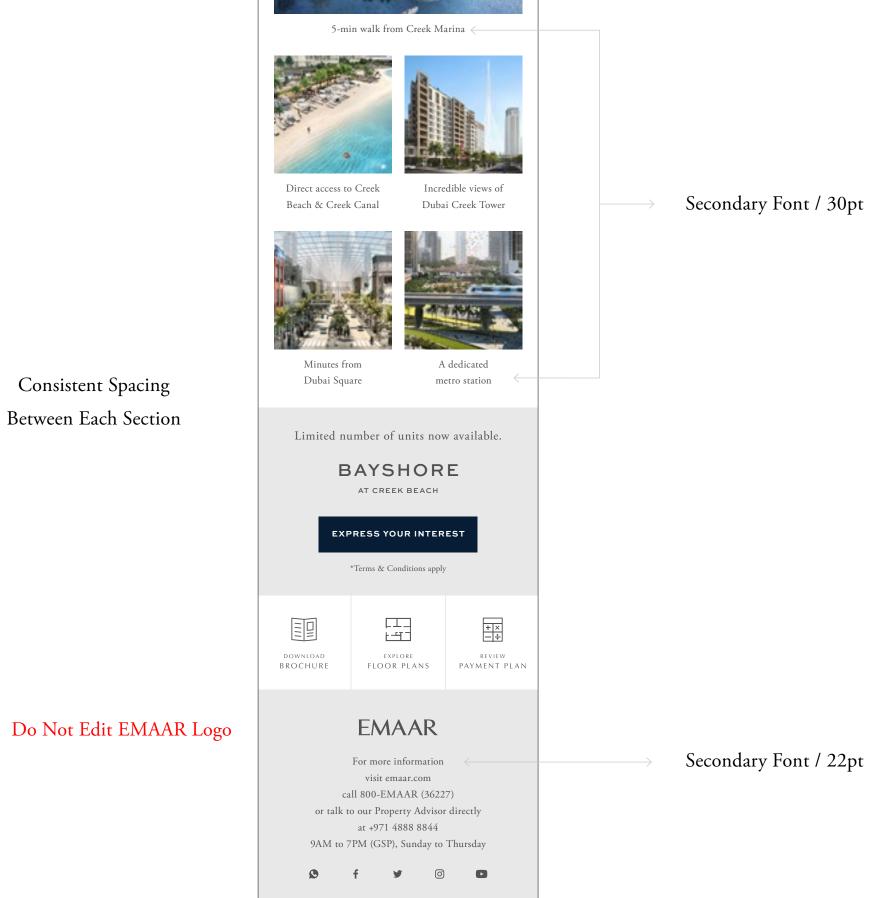

# 4.17 EMAAR INTERNATIONAL Digital\_Launch EDM

Find 'Launch EDM' template in the master folder.

| 72 |