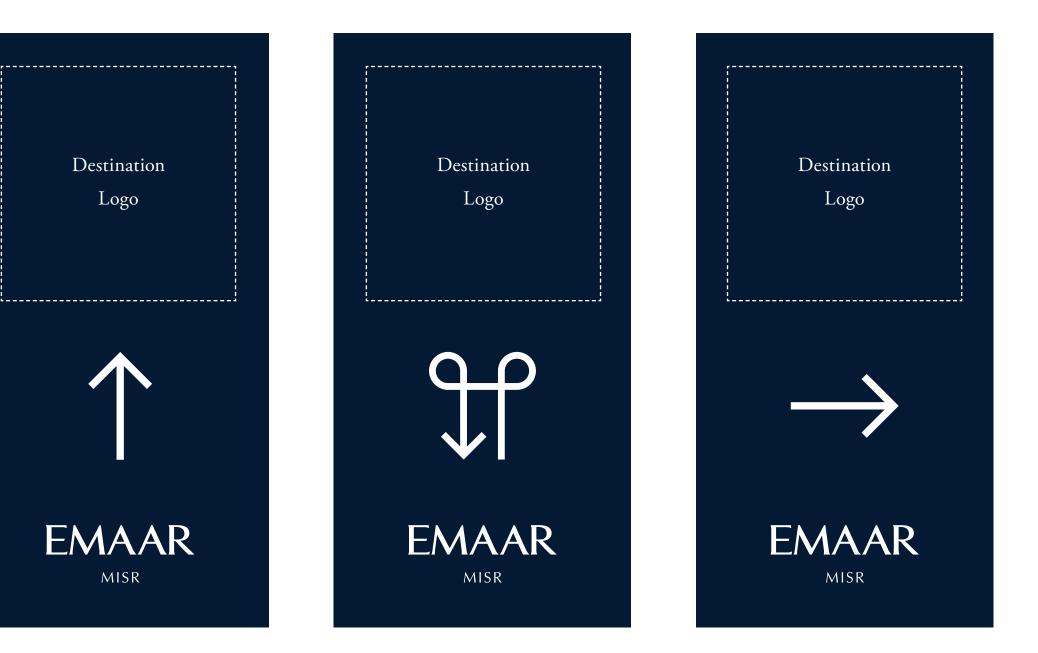

## 4.11 EMAAR INTERNATIONAL

Print \_ Wayfinding Signages

| Destination | Destination  |
|-------------|--------------|
| Logo        | Logo         |
|             |              |
| EMAAR       | <b>EMAAR</b> |
| MISR        | MISR         |