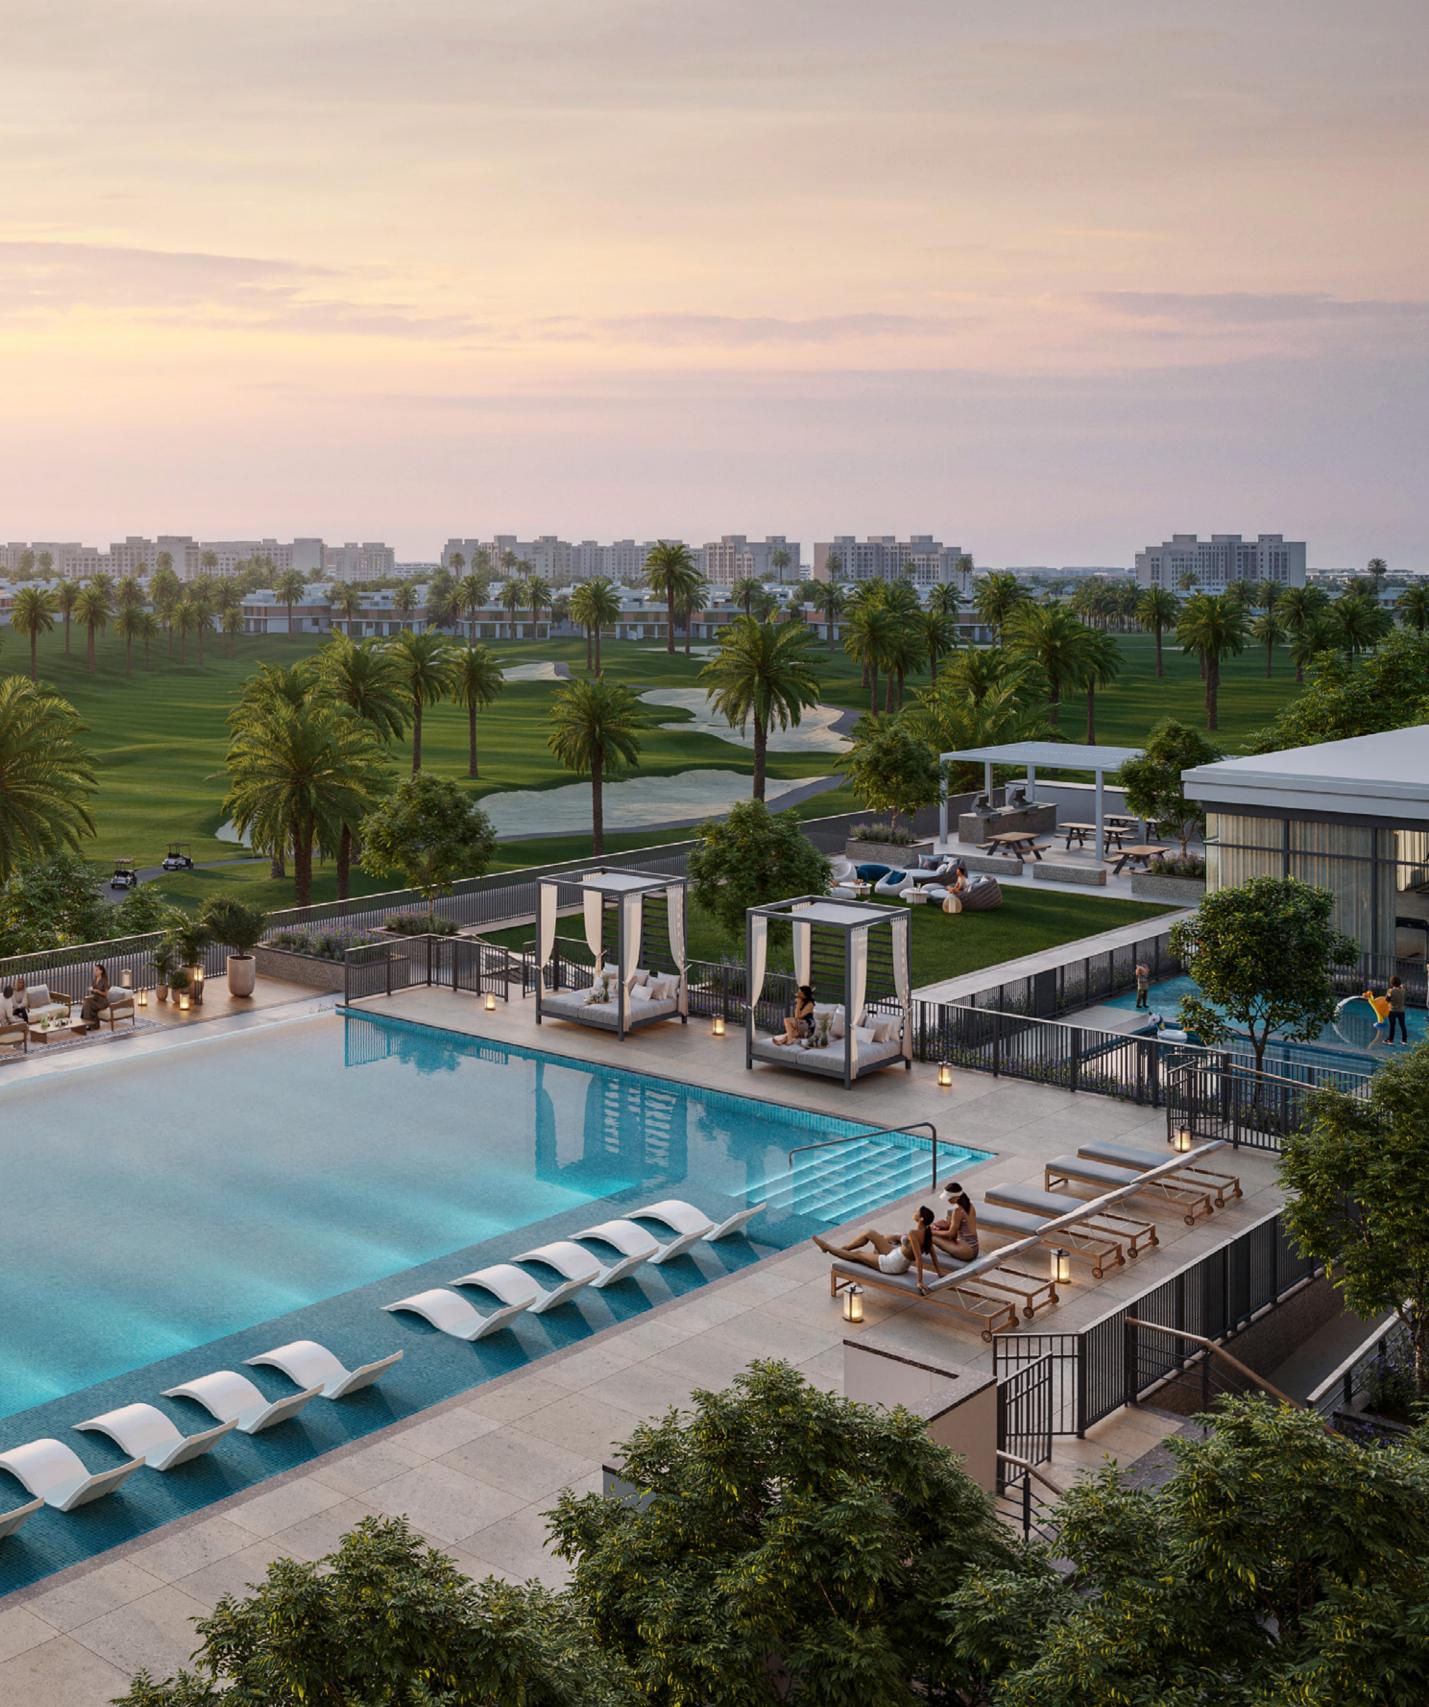

# Elevated Living, Exceptional Amenities

Experience a new standard of luxury living with exclusive amenities designed to elevate your lifestyle. From state-of-the-art fitness centers and infinity pools to private lounges and social spaces, every detail is crafted to offer unparalleled comfort and sophistication.

18-Hole Championship Golf Course

Yoga Deck

Jogging Track

စန္နြ Landscaped Lawn Area

Swimming Pool

Outdoor Barbeque

Multipurpose Room

VIEWING DECK

# Peaceful Bliss, Captivating Views

POOL PODIUM

# Live, Play, & Thrive

Golf Edge offers everything you need for a vibrant lifestyle, including a community park, kids' play areas, retail shops, and an 18-hole golf course. Enjoy the clubhouse, fitness centre, and multi-purpose activity areas for relaxation and recreation.

Community Park

Skate Park & Multi-Purpose Court

Retail Plaza & Kiosks

Kids' Play Areas

Golf Course

State of the Art Fitness Centre

Multi-Purpose Activity Areas

Events Area

Clubhouse

Dining Experiences