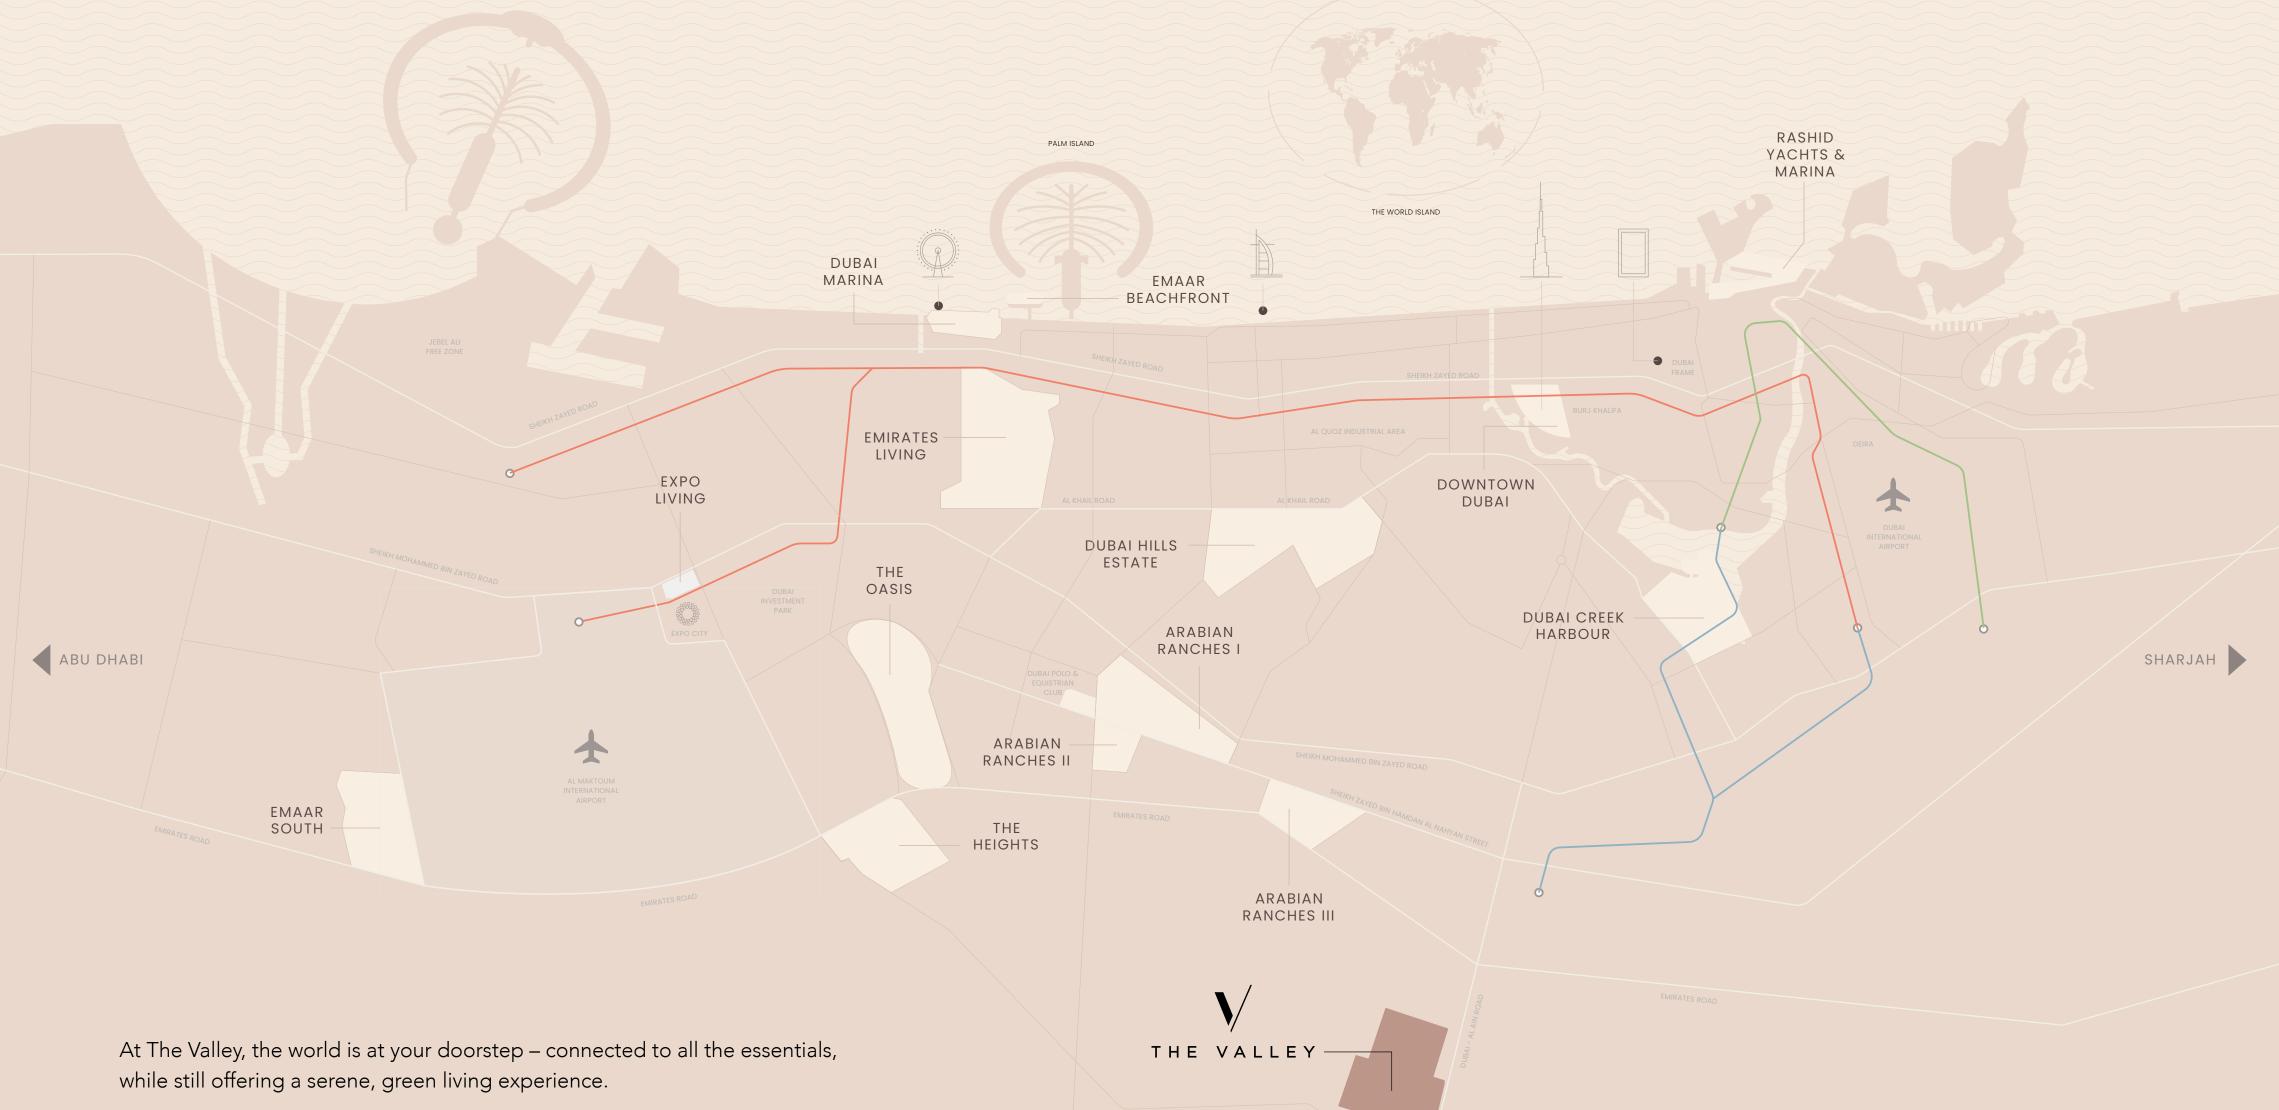

#### Quick Access,

Infinite Possibilities

15 Min

Drive to

Downtown Dubai

20 Min

Drive to Dubai International Airport 20 Min

Drive to Dubai Marina 25 Min

Drive to
Expo City Dubai

GREEN LINE