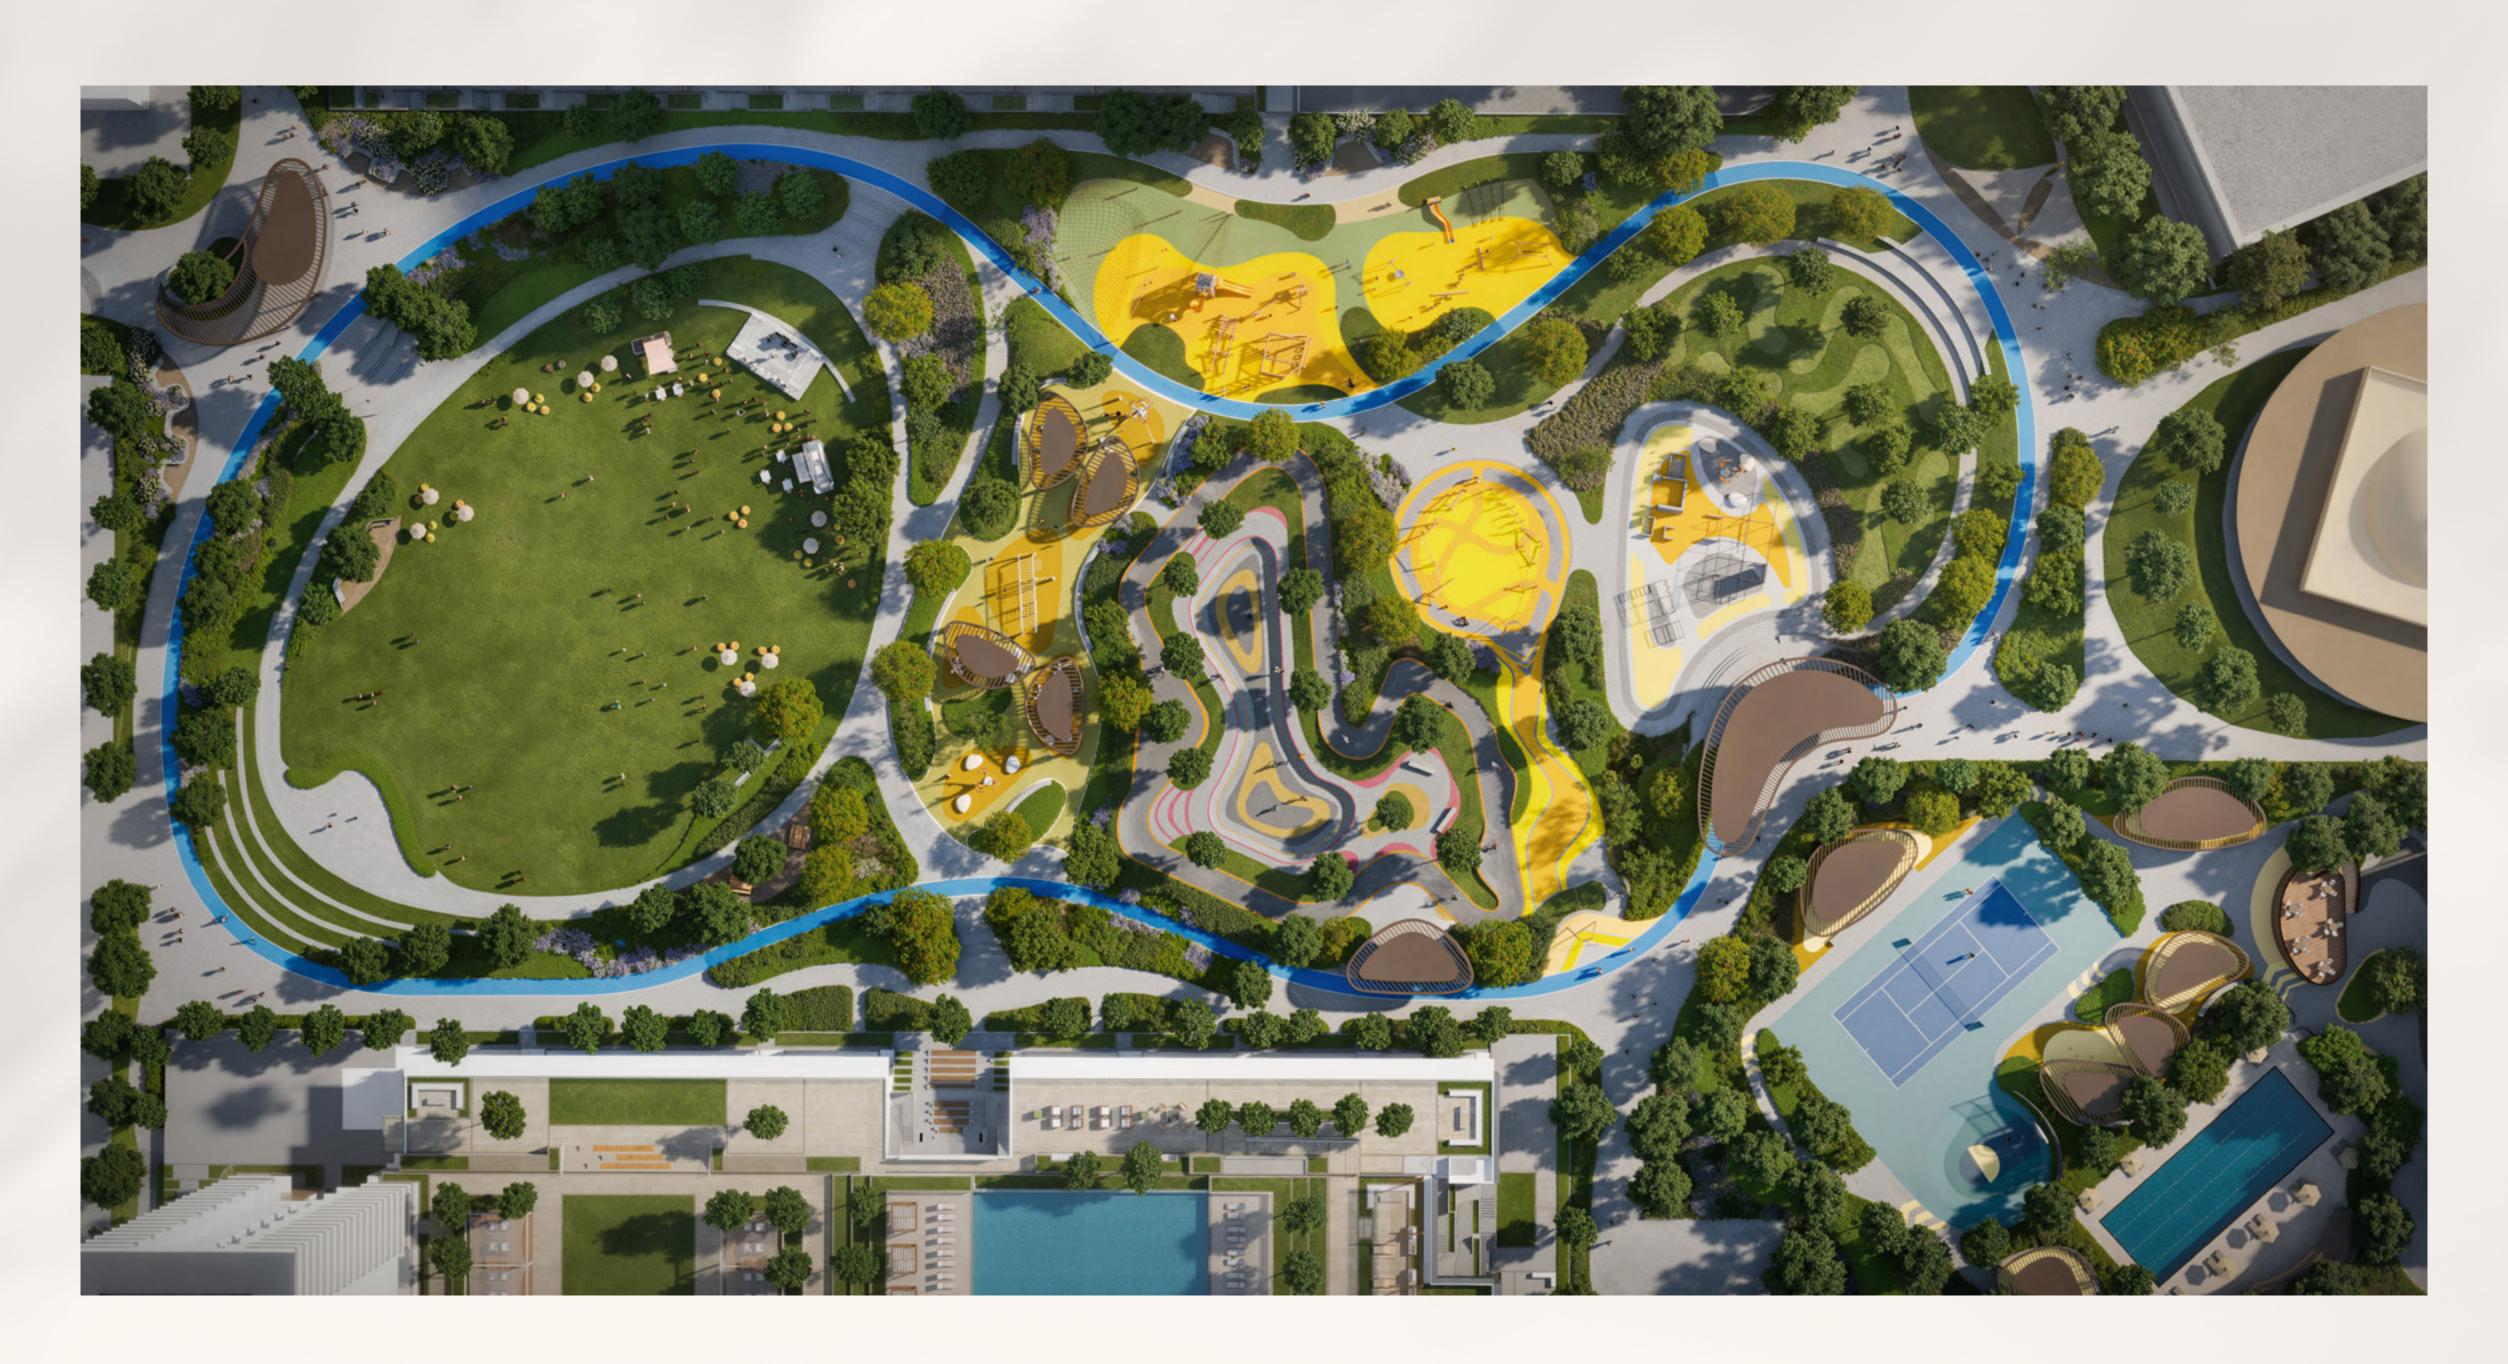

#### Hillside Park

A dynamic sanctuary where tranquillity and energy coexist. Escape to serene **Zen Spaces**, unwind in the **Leisure Zone**, energise in the **Vibrant Hub**, or push your limits in the **Fitness Zone**. Designed to inspire connection, Hillside Park fosters a strong sense of community for all.

### Designed for Aloments

Parkwood offers an elevated living experience with stunning views of the Dubai skyline, blending nature and modern design. Developed to inspire community and connection, every detail is made to help you create lasting memories.

Unwind, play, connect, or enjoy stunning views of Hillside Park at Parkwood. In this haven, life balances between tranquillity and activity.