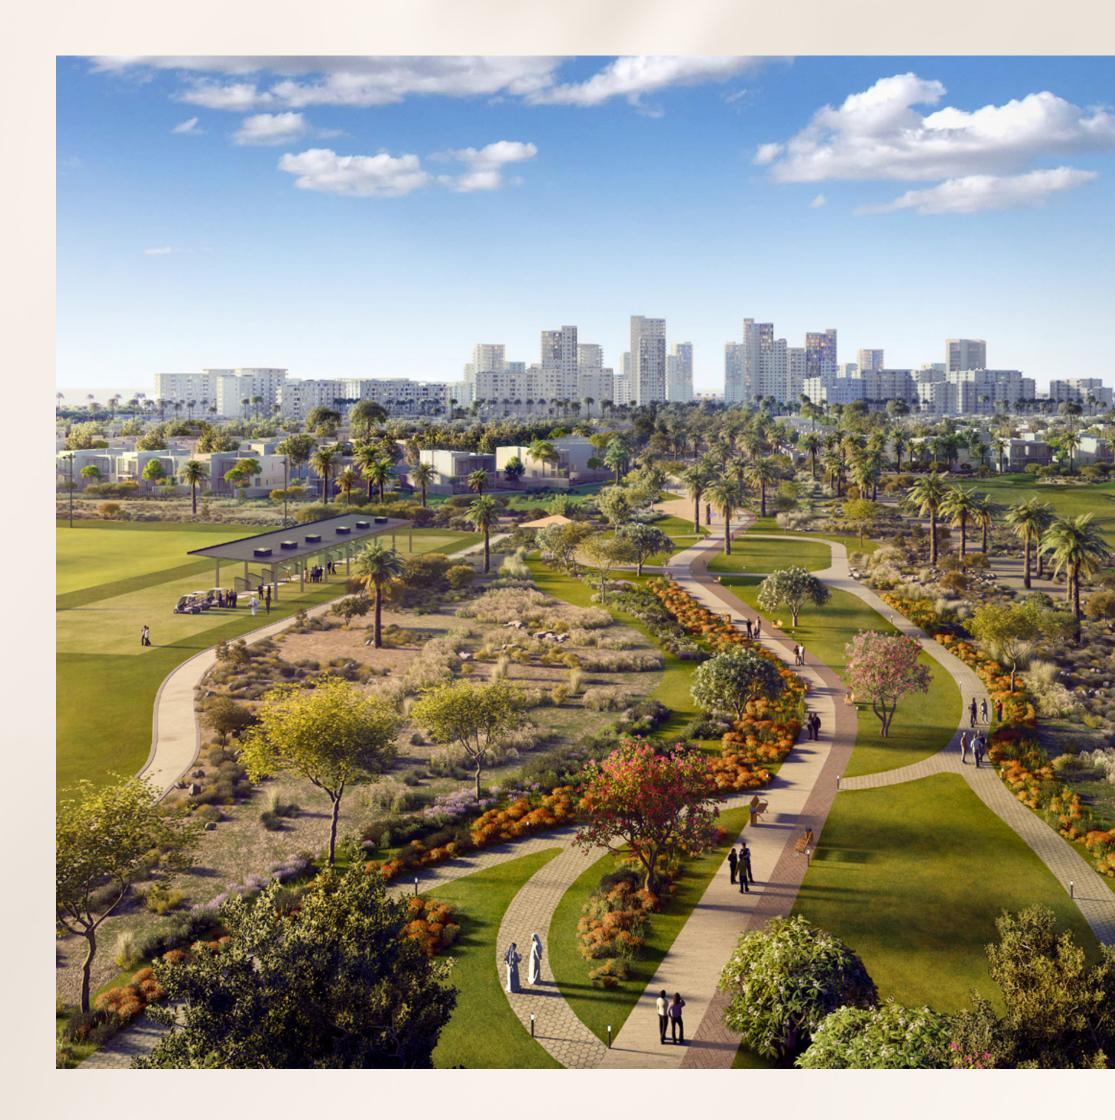

# Welcome to GOLF VERGE

EMAAR SOUTH

CHAMPIONSHIP GOLF COURSE

#### Dreams Meet Green Vistas

Perched on the edge of Emaar South Golf Course, Golf Verge is a gateway to endless green vistas and infinite inspiration. Here, vast emerald fairways unfold before you, an ever-changing landscape that mirrors your aspirations. Expansive glass windows frame sun-drenched views, turning every moment into a chance to dream, breathe, and embrace boundless potential.