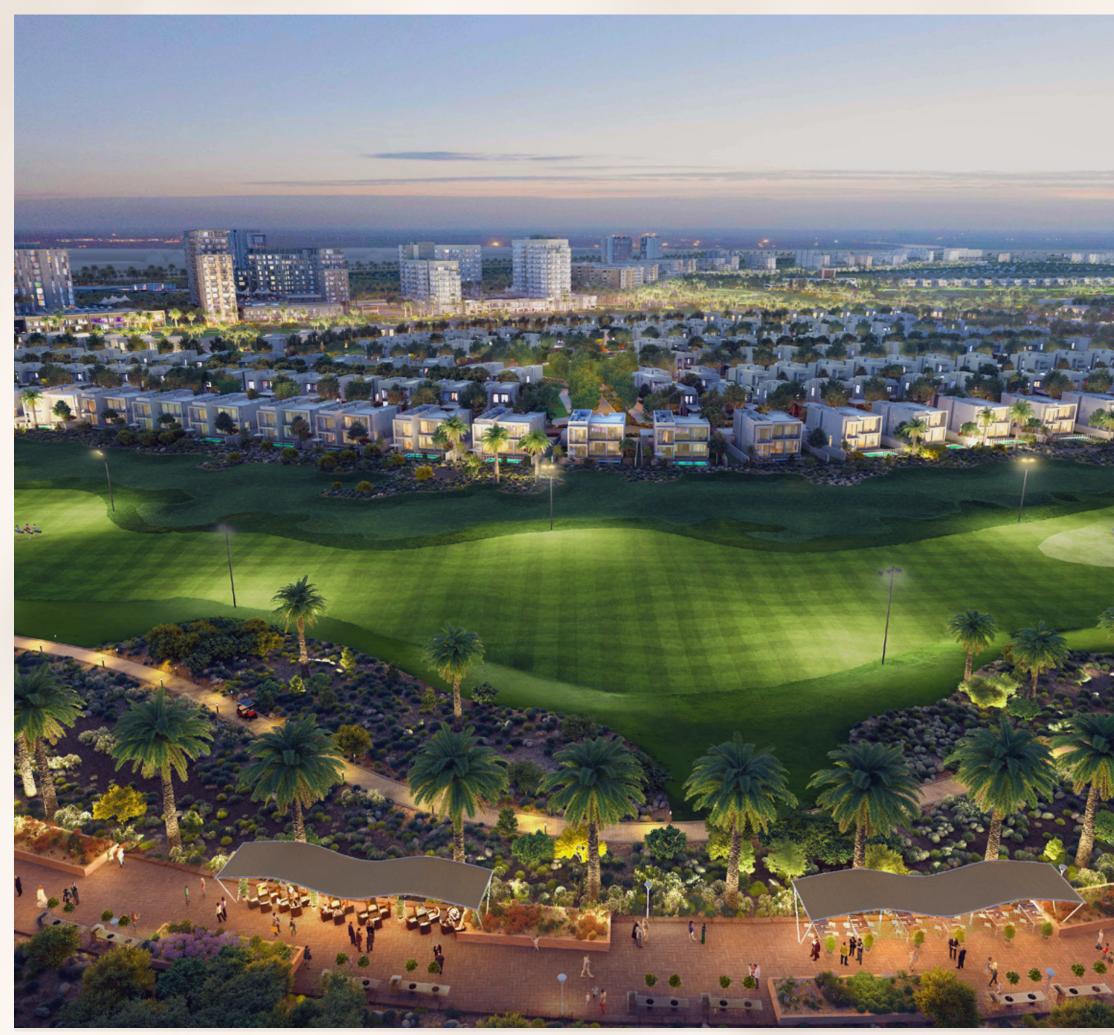

# Welcome to GOLF VERGE

EMAAR SOUTH

CHAMPIONSHIP GOLF COURSE

#### Dreams Meet Green Vistas

Perched on the edge of Emaar South Golf Course, Golf Verge is a gateway to endless green vistas and infinite inspiration. Here, vast emerald fairways unfold before you, an ever-changing landscape that mirrors your aspirations. Expansive glass windows frame sun-drenched views, turning every moment into a chance to dream, breathe, and embrace boundless potential.

### Live, Play and Thrive

Golf Vegrge offers everything you need for a vibrant lifestyle, including a community park, kids' play areas, retail shops, and an 18-hole golf course. Enjoy the clubhouse, fitness centre, and multi-purpose activity areas for relaxation and recreation.

Community Park

Skate Park & Multi-Purpose Court

State of the Art Fitness Centre

Multi-Purpose Activity Areas

Retail Plaza & Kiosks

Kids' Play Areas

Golf Course

**Events** Area