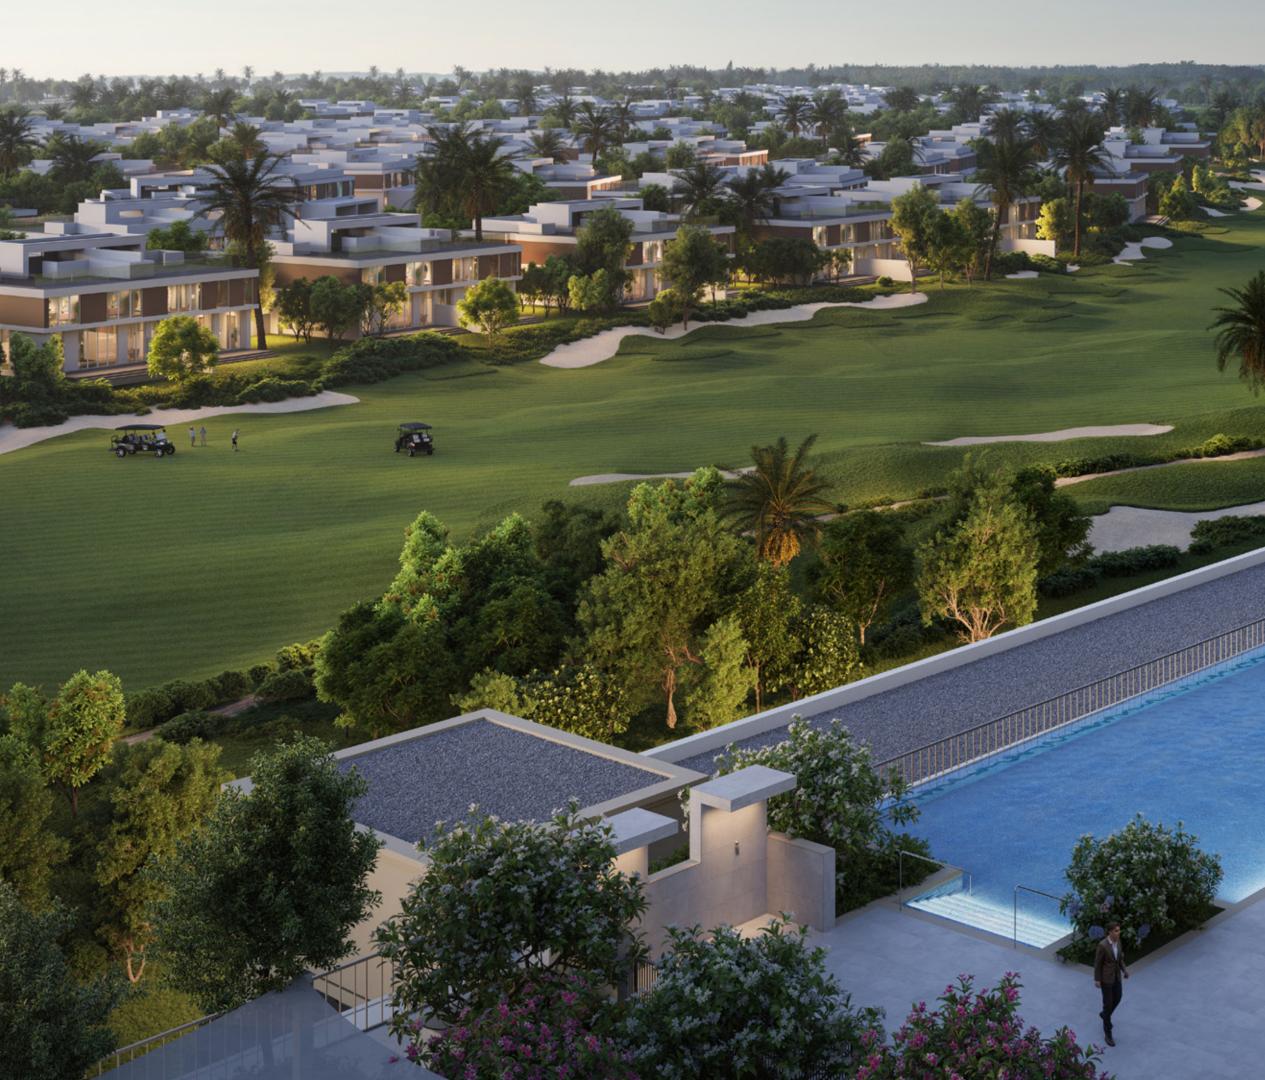

### Perfect Your Swing, Elevate Your Game

POOLAREA

#### Dreams Meet Green Vistas

Perched on the edge of Emaar South Golf Course, Golf Verge is a gateway to endless green vistas and infinite inspiration. Here, vast emerald fairways unfold before you, an ever-changing landscape that mirrors your aspirations. Expansive glass windows frame sun-drenched views, turning every moment into a chance to dream, breathe, and embrace boundless potential.

### Live, Play and Thrive

Golf Vegrge offers everything you need for a vibrant lifestyle, including a community park, kids' play areas, retail shops, and an 18-hole golf course. Enjoy the clubhouse, fitness centre, and multi-purpose activity areas for relaxation and recreation.