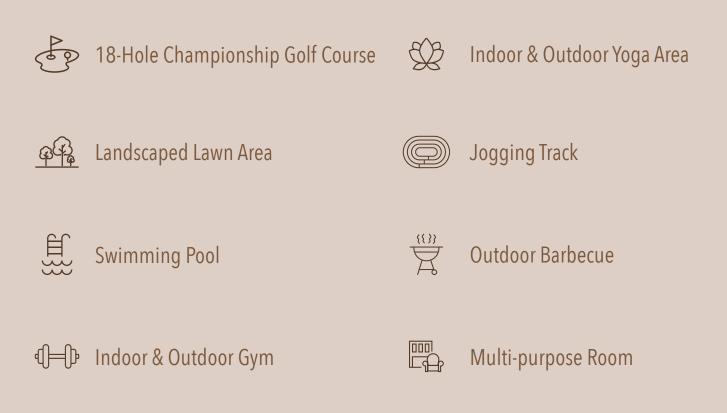

### Live, Play and Thrive

Golf Vegrge offers everything you need for a vibrant lifestyle, including a community park, kids' play areas, retail shops, and an 18-hole golf course. Enjoy the clubhouse, fitness centre, and multi-purpose activity areas for relaxation and recreation.

Community Park

Skate Park & Multi-Purpose Court

State of the Art Fitness Centre

Multi-Purpose Activity Areas

Retail Plaza & Kiosks

Kids' Play Areas

Golf Course

**Events** Area

Clubhouse

Dining Experiences