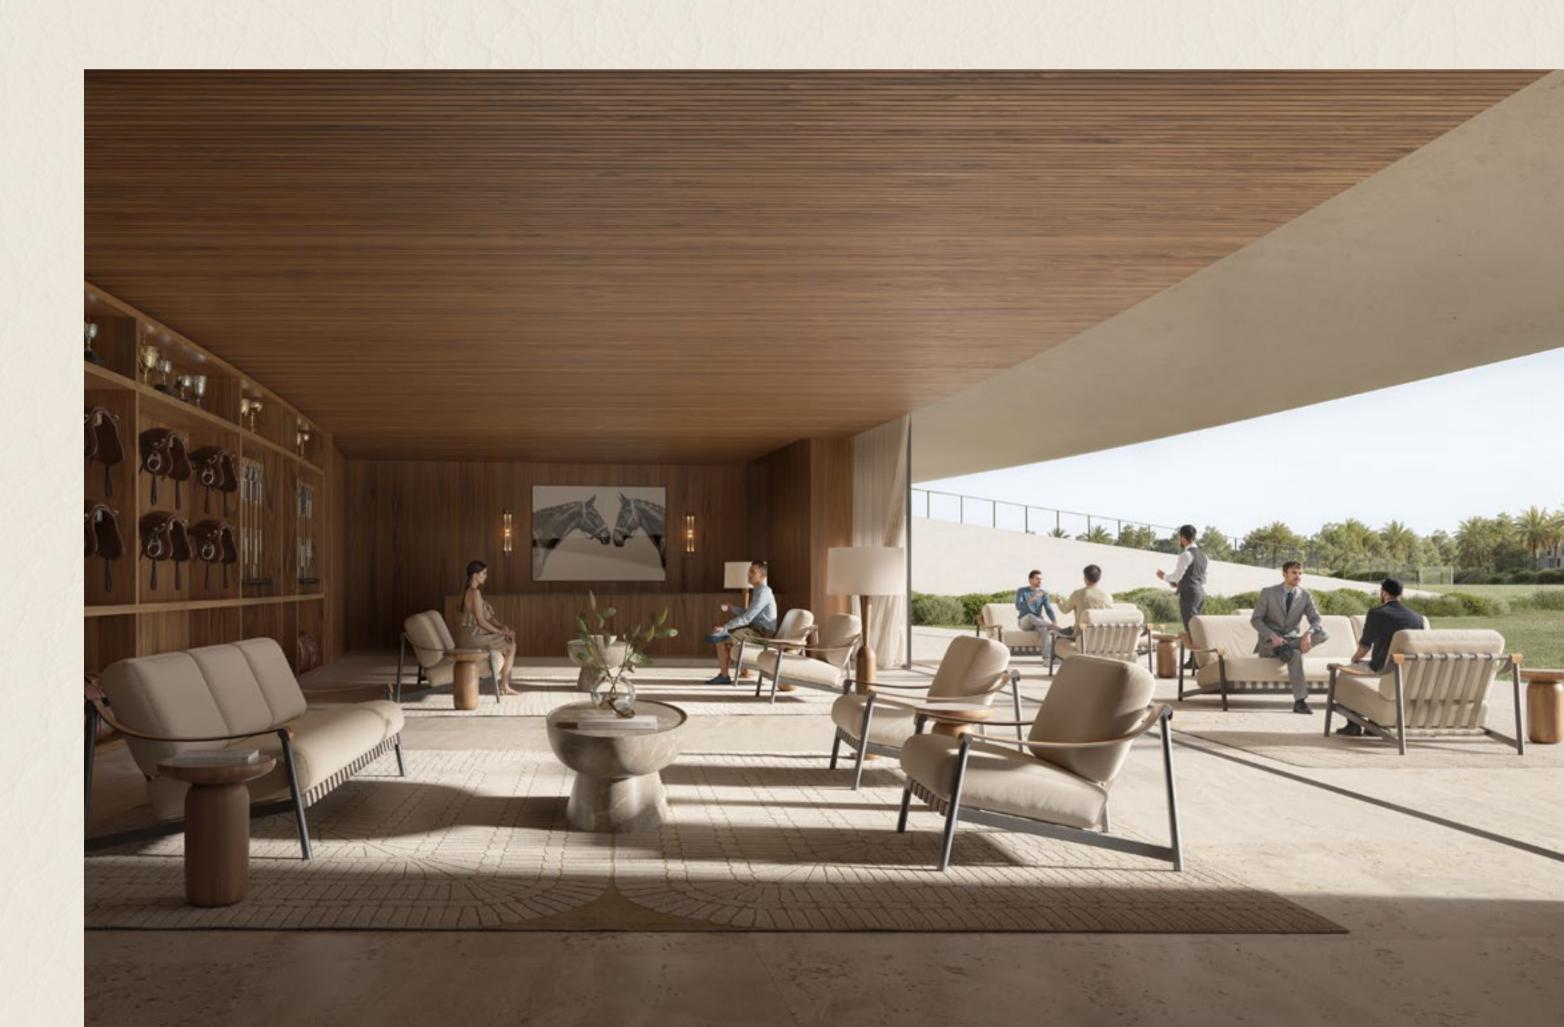

## Haven of Poised Luxury

An exquisite ensemble of villas, crafted to embody understated grandeur and contemporary architecture. Each façade balances sculpted geometry with soft, earth-kissed hues, reflecting the terrain it rises from. Each 4-bedroom villa opens into a quiet world of ease, where light drifts softly and days unfold with grace. Spaces flow seamlessly from indoors to out, designed for connection, coterie and family life.

## Essence of Luxury Within

Each Selvara villa unfolds like a well-designed story, subtle, deliberate, deeply personal. Soft, earthy tones and nature-washed textures form a tranquil backdrop for self-expression. Stone, timber, and light interplay in quiet rhythm, evoking both stillness and soul. These interiors are sculpted to cradle moments, memories, and the art of gracious living.