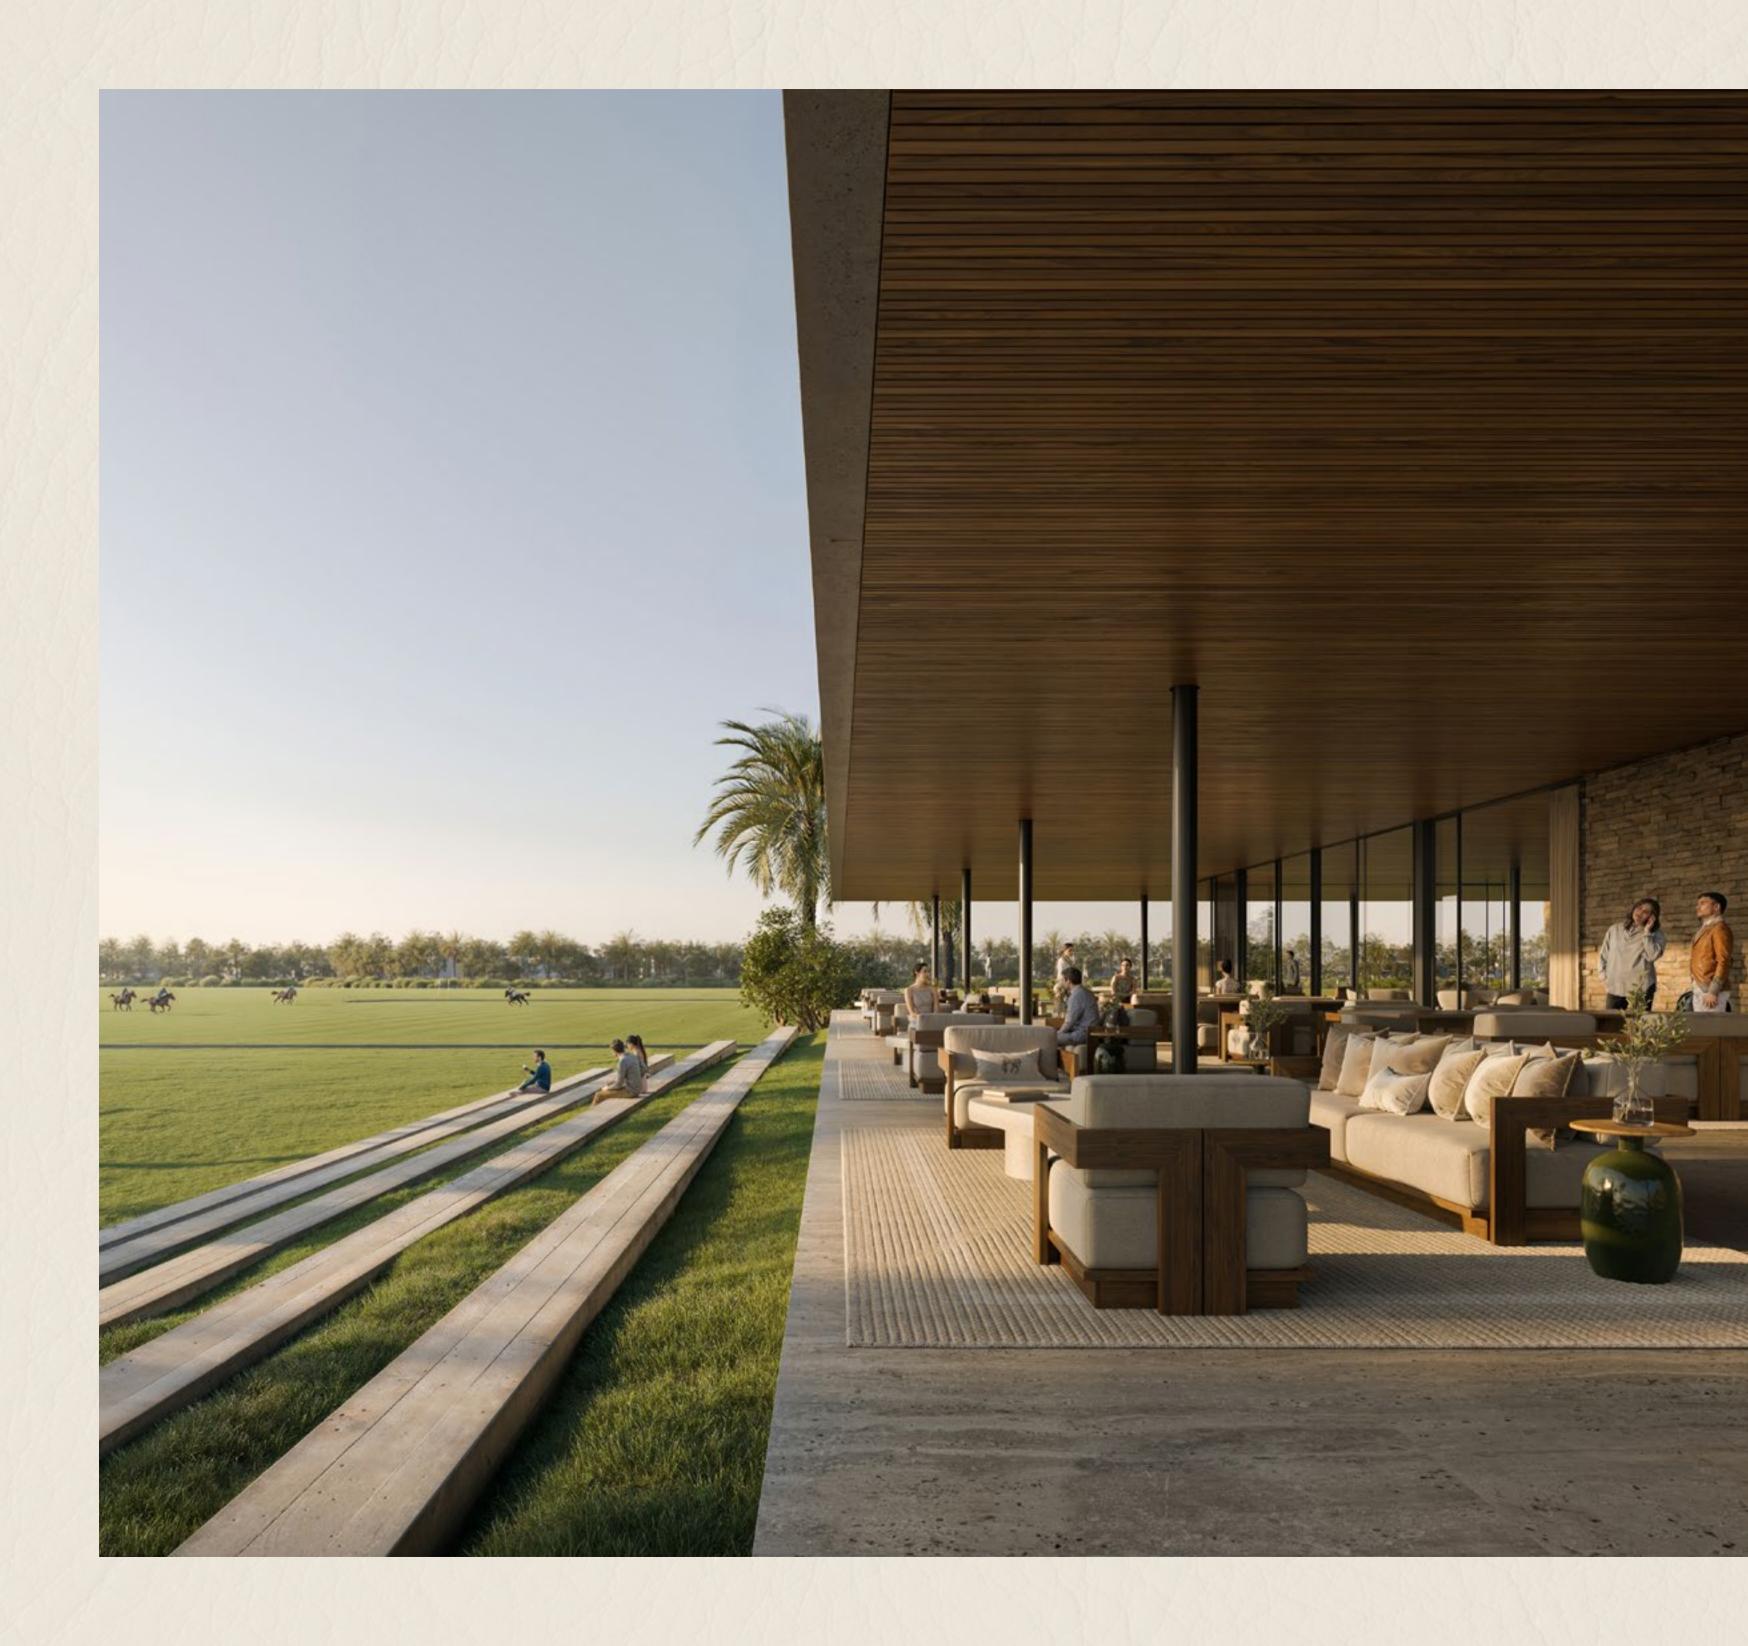

### The Green Core

Situated in the heart of the masterplan, the Green Core is placed within a close proximity to Selvara. It serves a dual-purpose – to enhance the aesthetic appeal and promote a sense of community and connection to nature. The Green Core comprises of three Polo Fields, a luxurious Clubhouse and private Stables.

The Clubhouse

The Stables

The Polo Fields

## Crafted for Belonging

Located in the Green Core; The Clubhouse rises as a striking architectural emblem—its strong, clean designs echo the strength and elegance of polo.

ELVARA \_\_\_\_\_\_