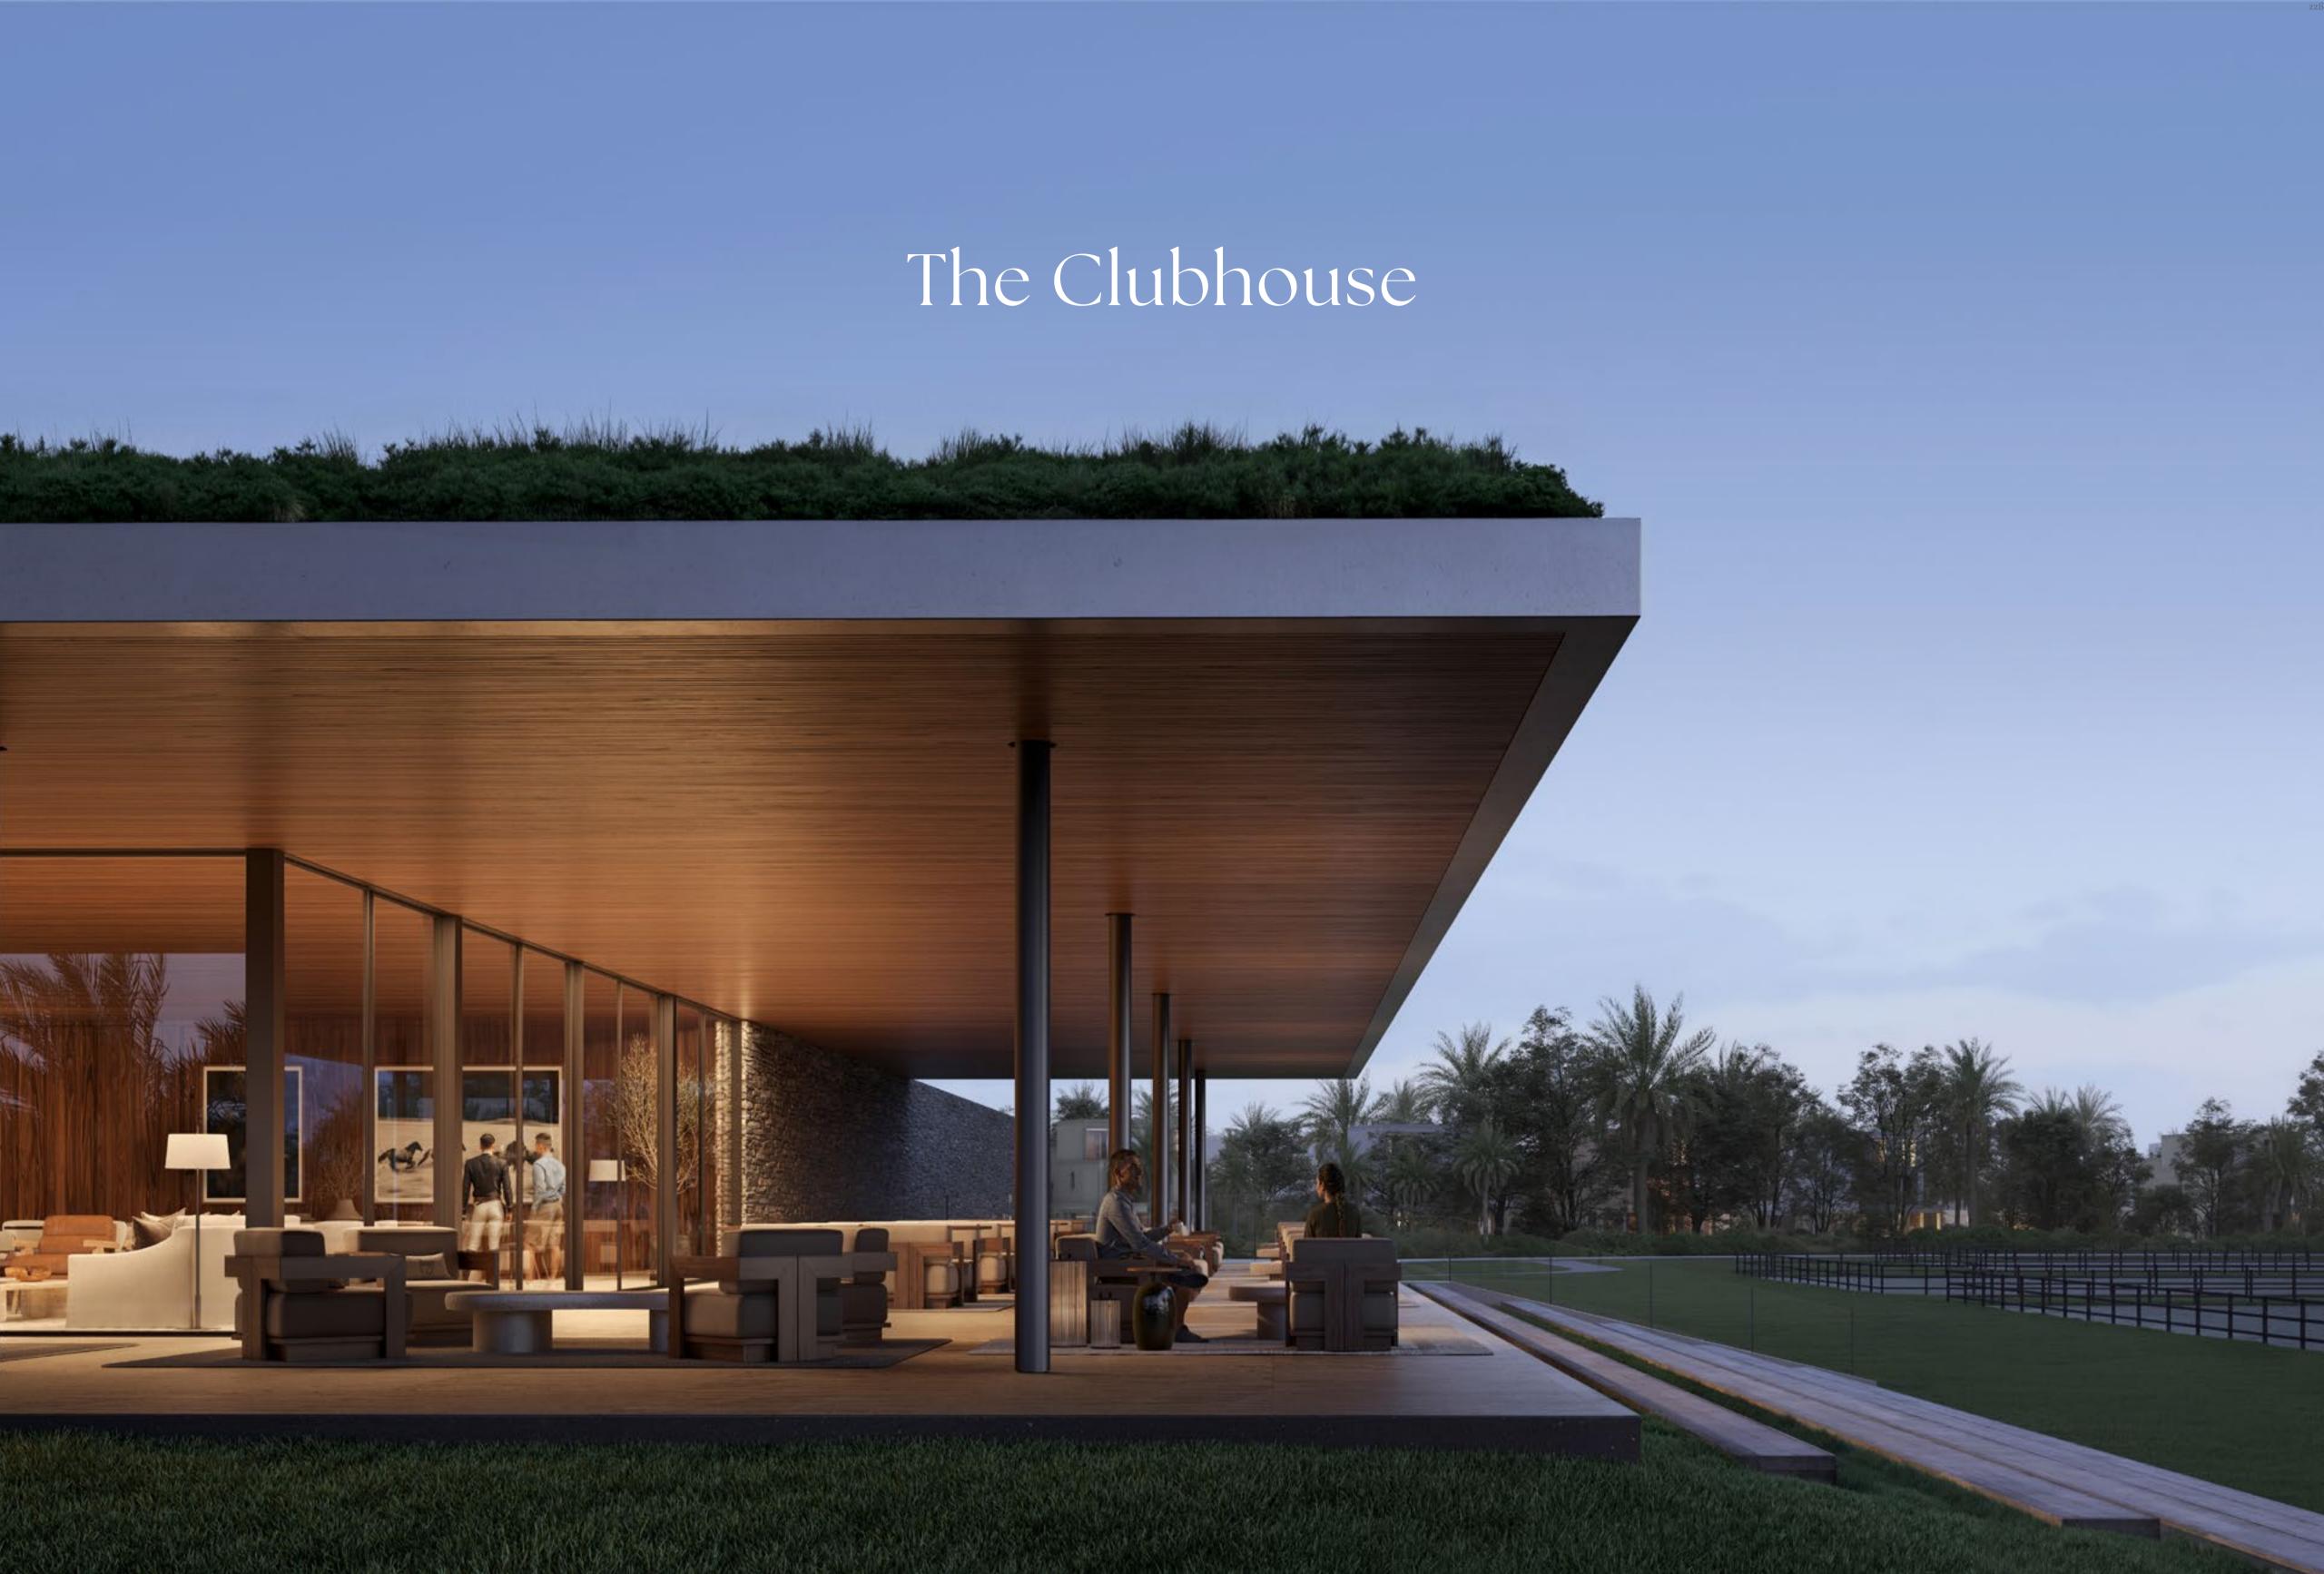

### The Green Core

Situated in the heart of the masterplan, the Green Core is placed within a close proximity to Selvara. It serves a dual-purpose – to enhance the aesthetic appeal and promote a sense of community and connection to nature. The Green Core comprises of three Polo Fields, a luxurious Clubhouse and private Stables.

The Clubhouse

The Stables

The Polo Fields

## Crafted for Belonging

Located in the Green Core; The Clubhouse rises as a striking architectural emblem—its strong, clean designs echo the strength and elegance of polo.

ELVARA \_\_\_\_\_\_