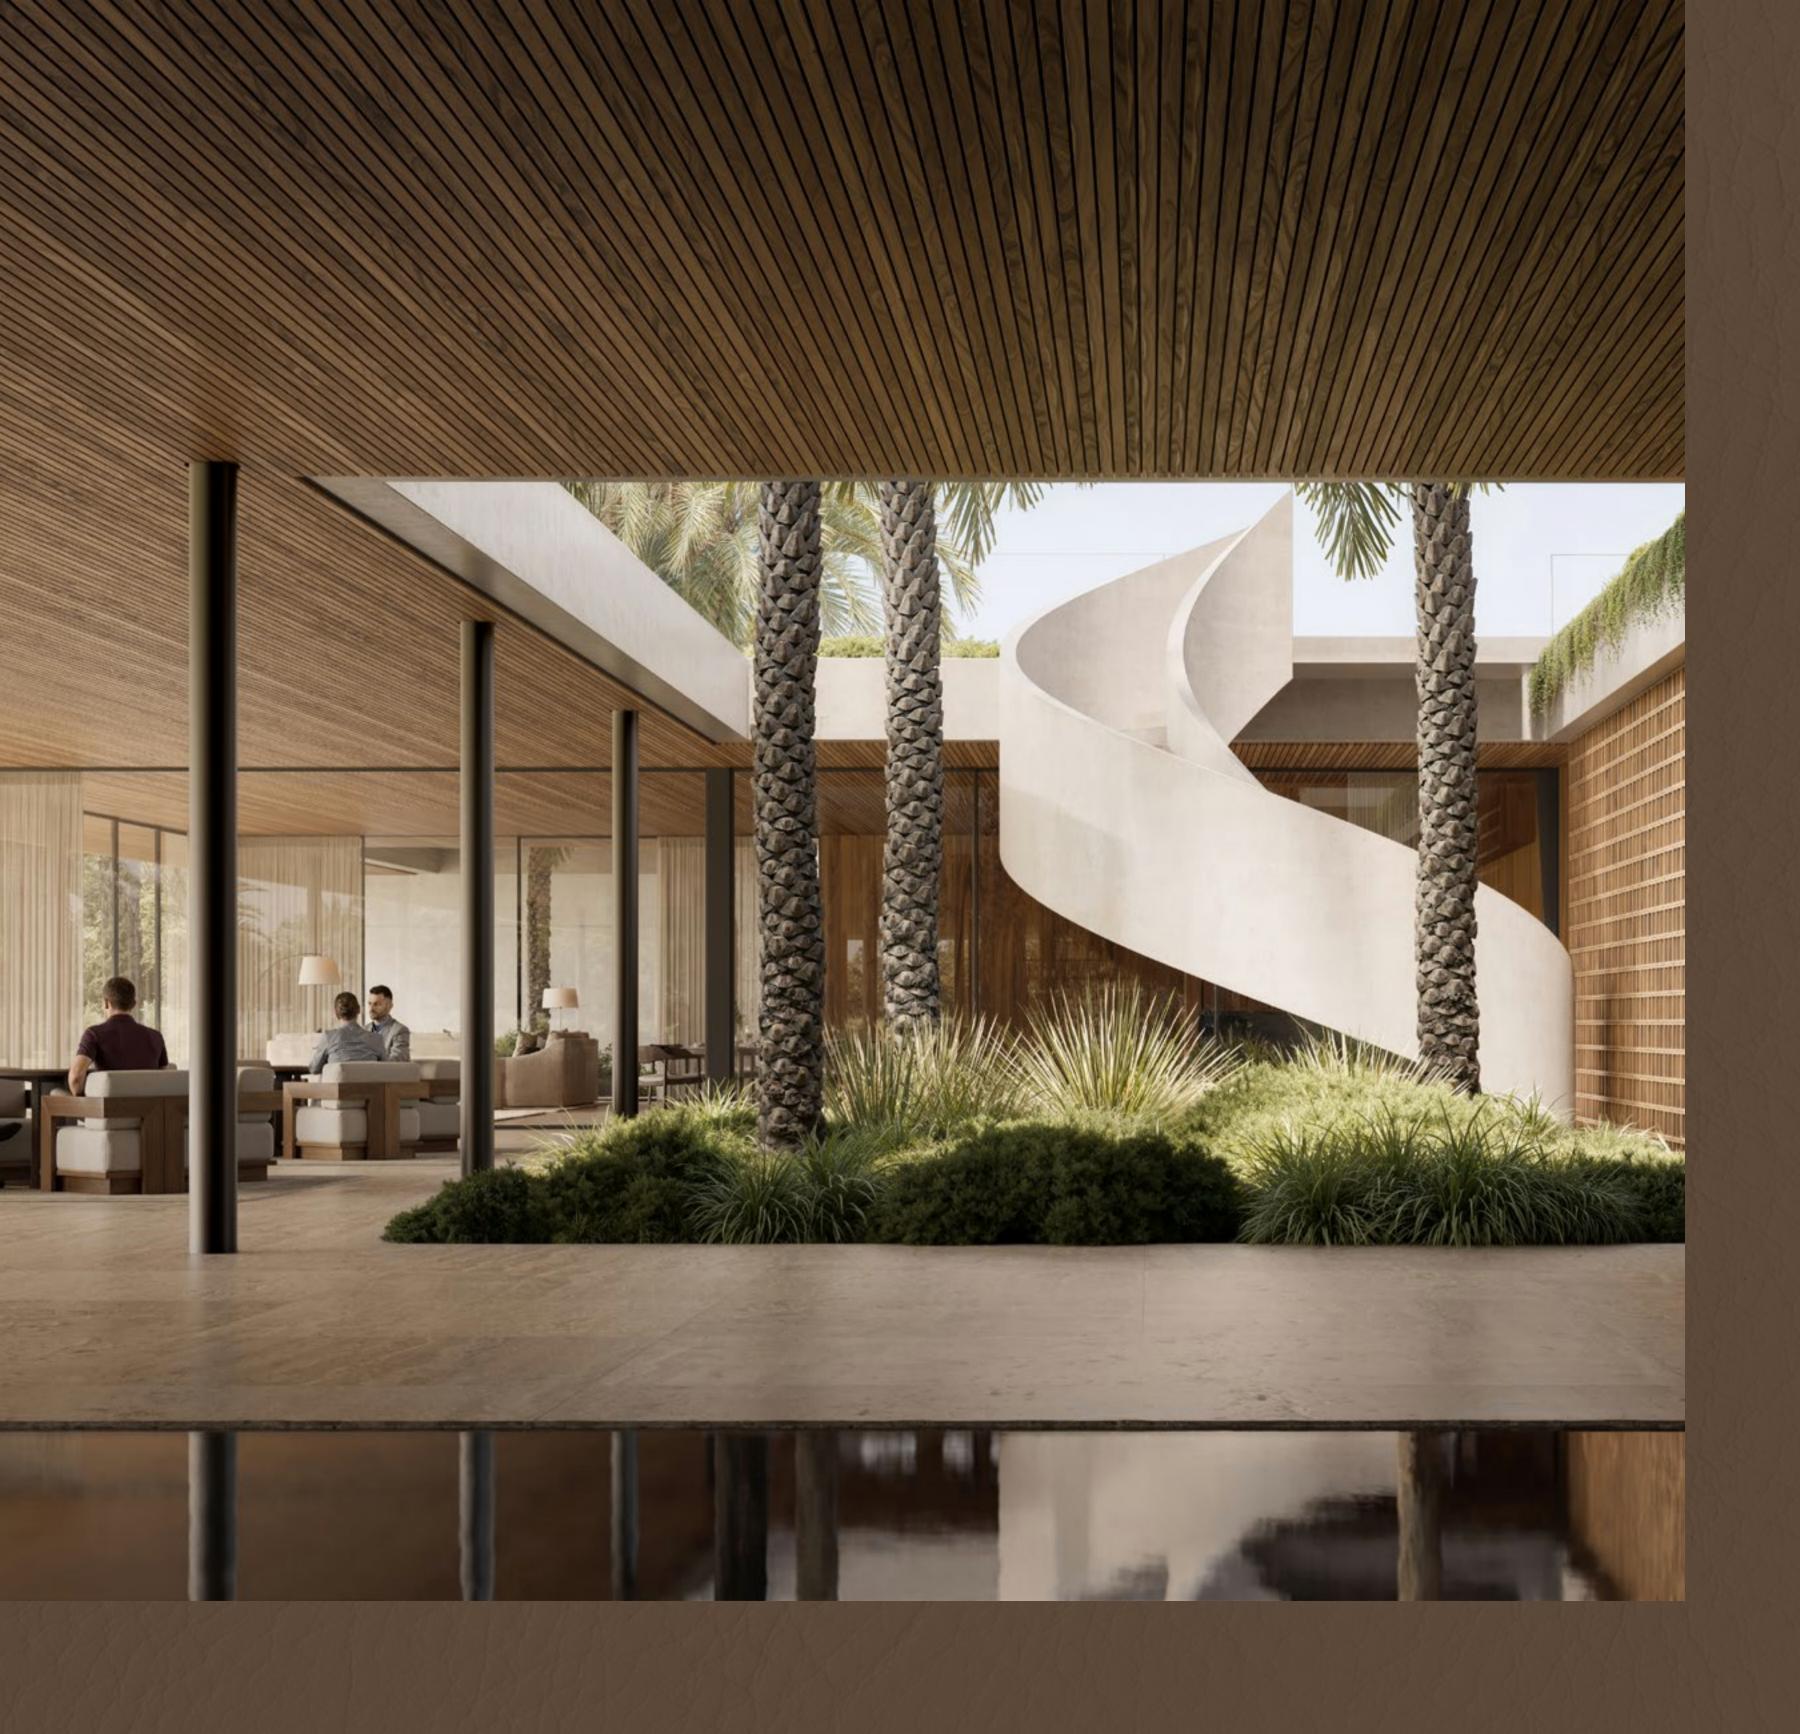

## Crafted for Belonging

Located in the Green Core; The Clubhouse rises as a striking architectural emblem—its strong, clean designs echo the strength and elegance of polo.

ELVARA \_\_\_\_\_\_

### The Green Core

Situated in the heart of the masterplan, the Green Core is placed within a close proximity to Selvara. It serves a dual-purpose – to enhance the aesthetic appeal and promote a sense of community and connection to nature. The Green Core comprises of three Polo Fields, a luxurious Clubhouse and private Stables.