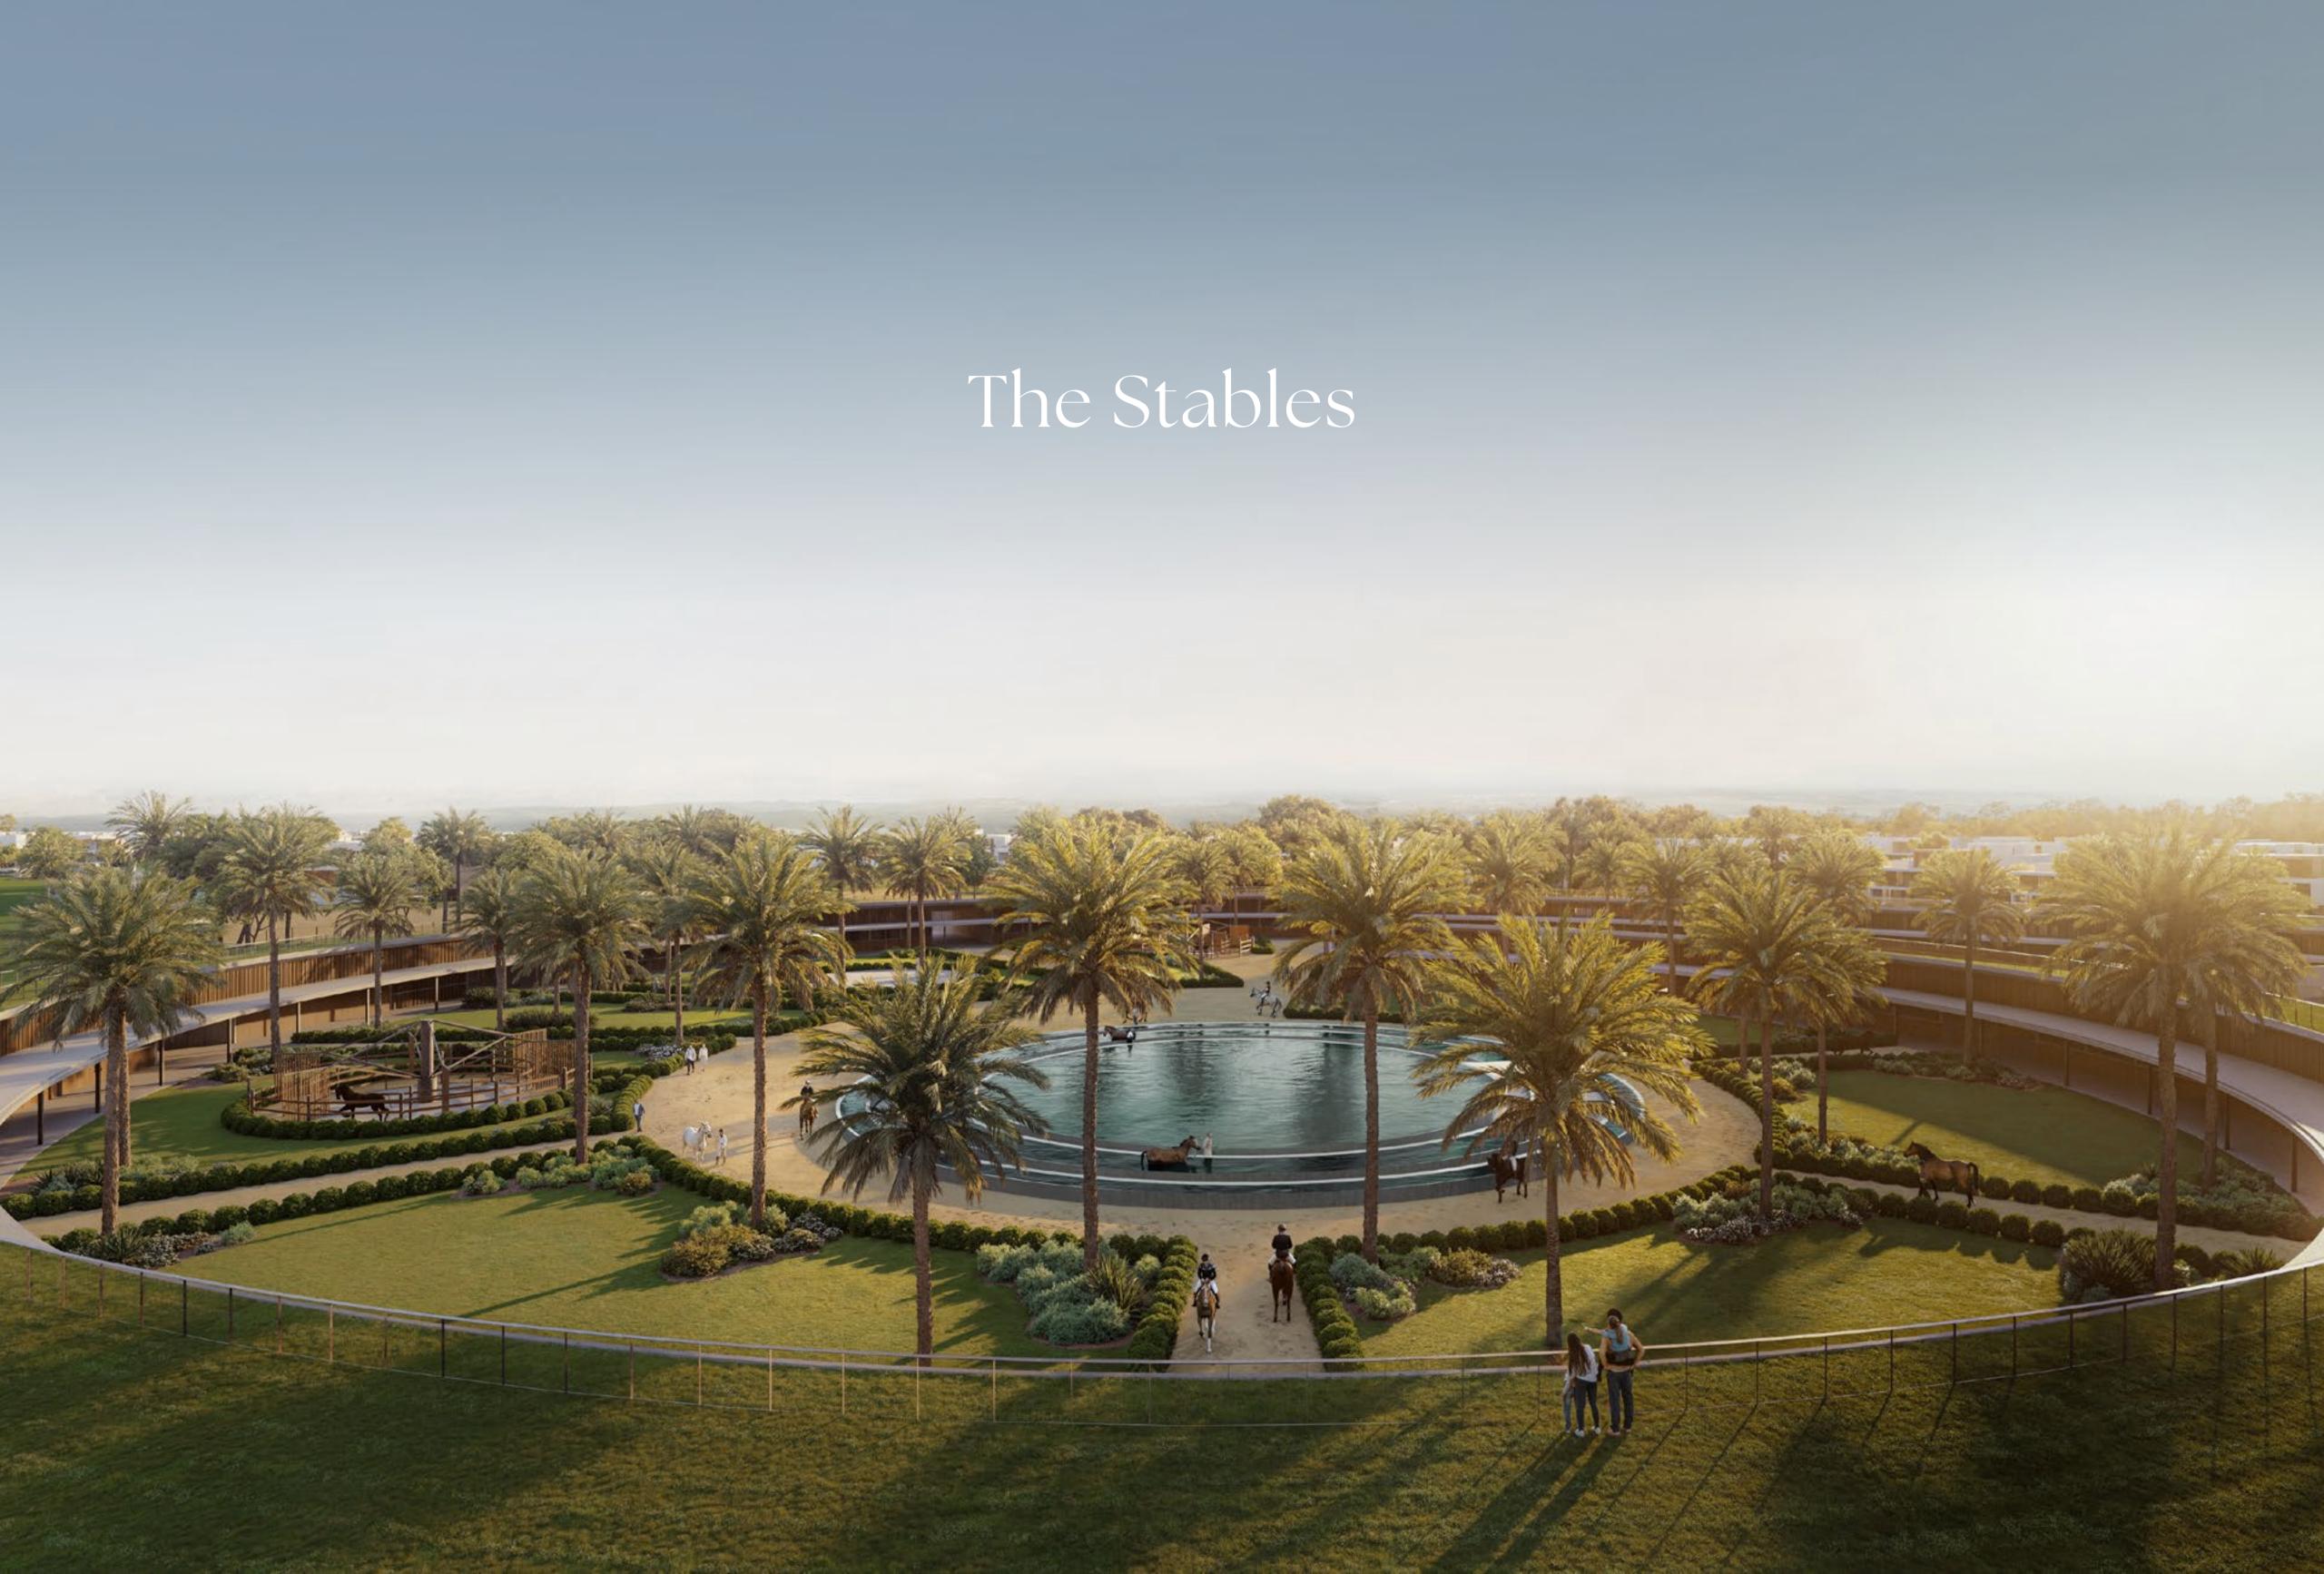

### The Green Core

Situated in the heart of the masterplan, the Green Core is placed within a close proximity to Selvara. It serves a dual-purpose – to enhance the aesthetic appeal and promote a sense of community and connection to nature. The Green Core comprises of three Polo Fields, a luxurious Clubhouse and private Stables.

The Clubhouse

The Stables

The Polo Fields