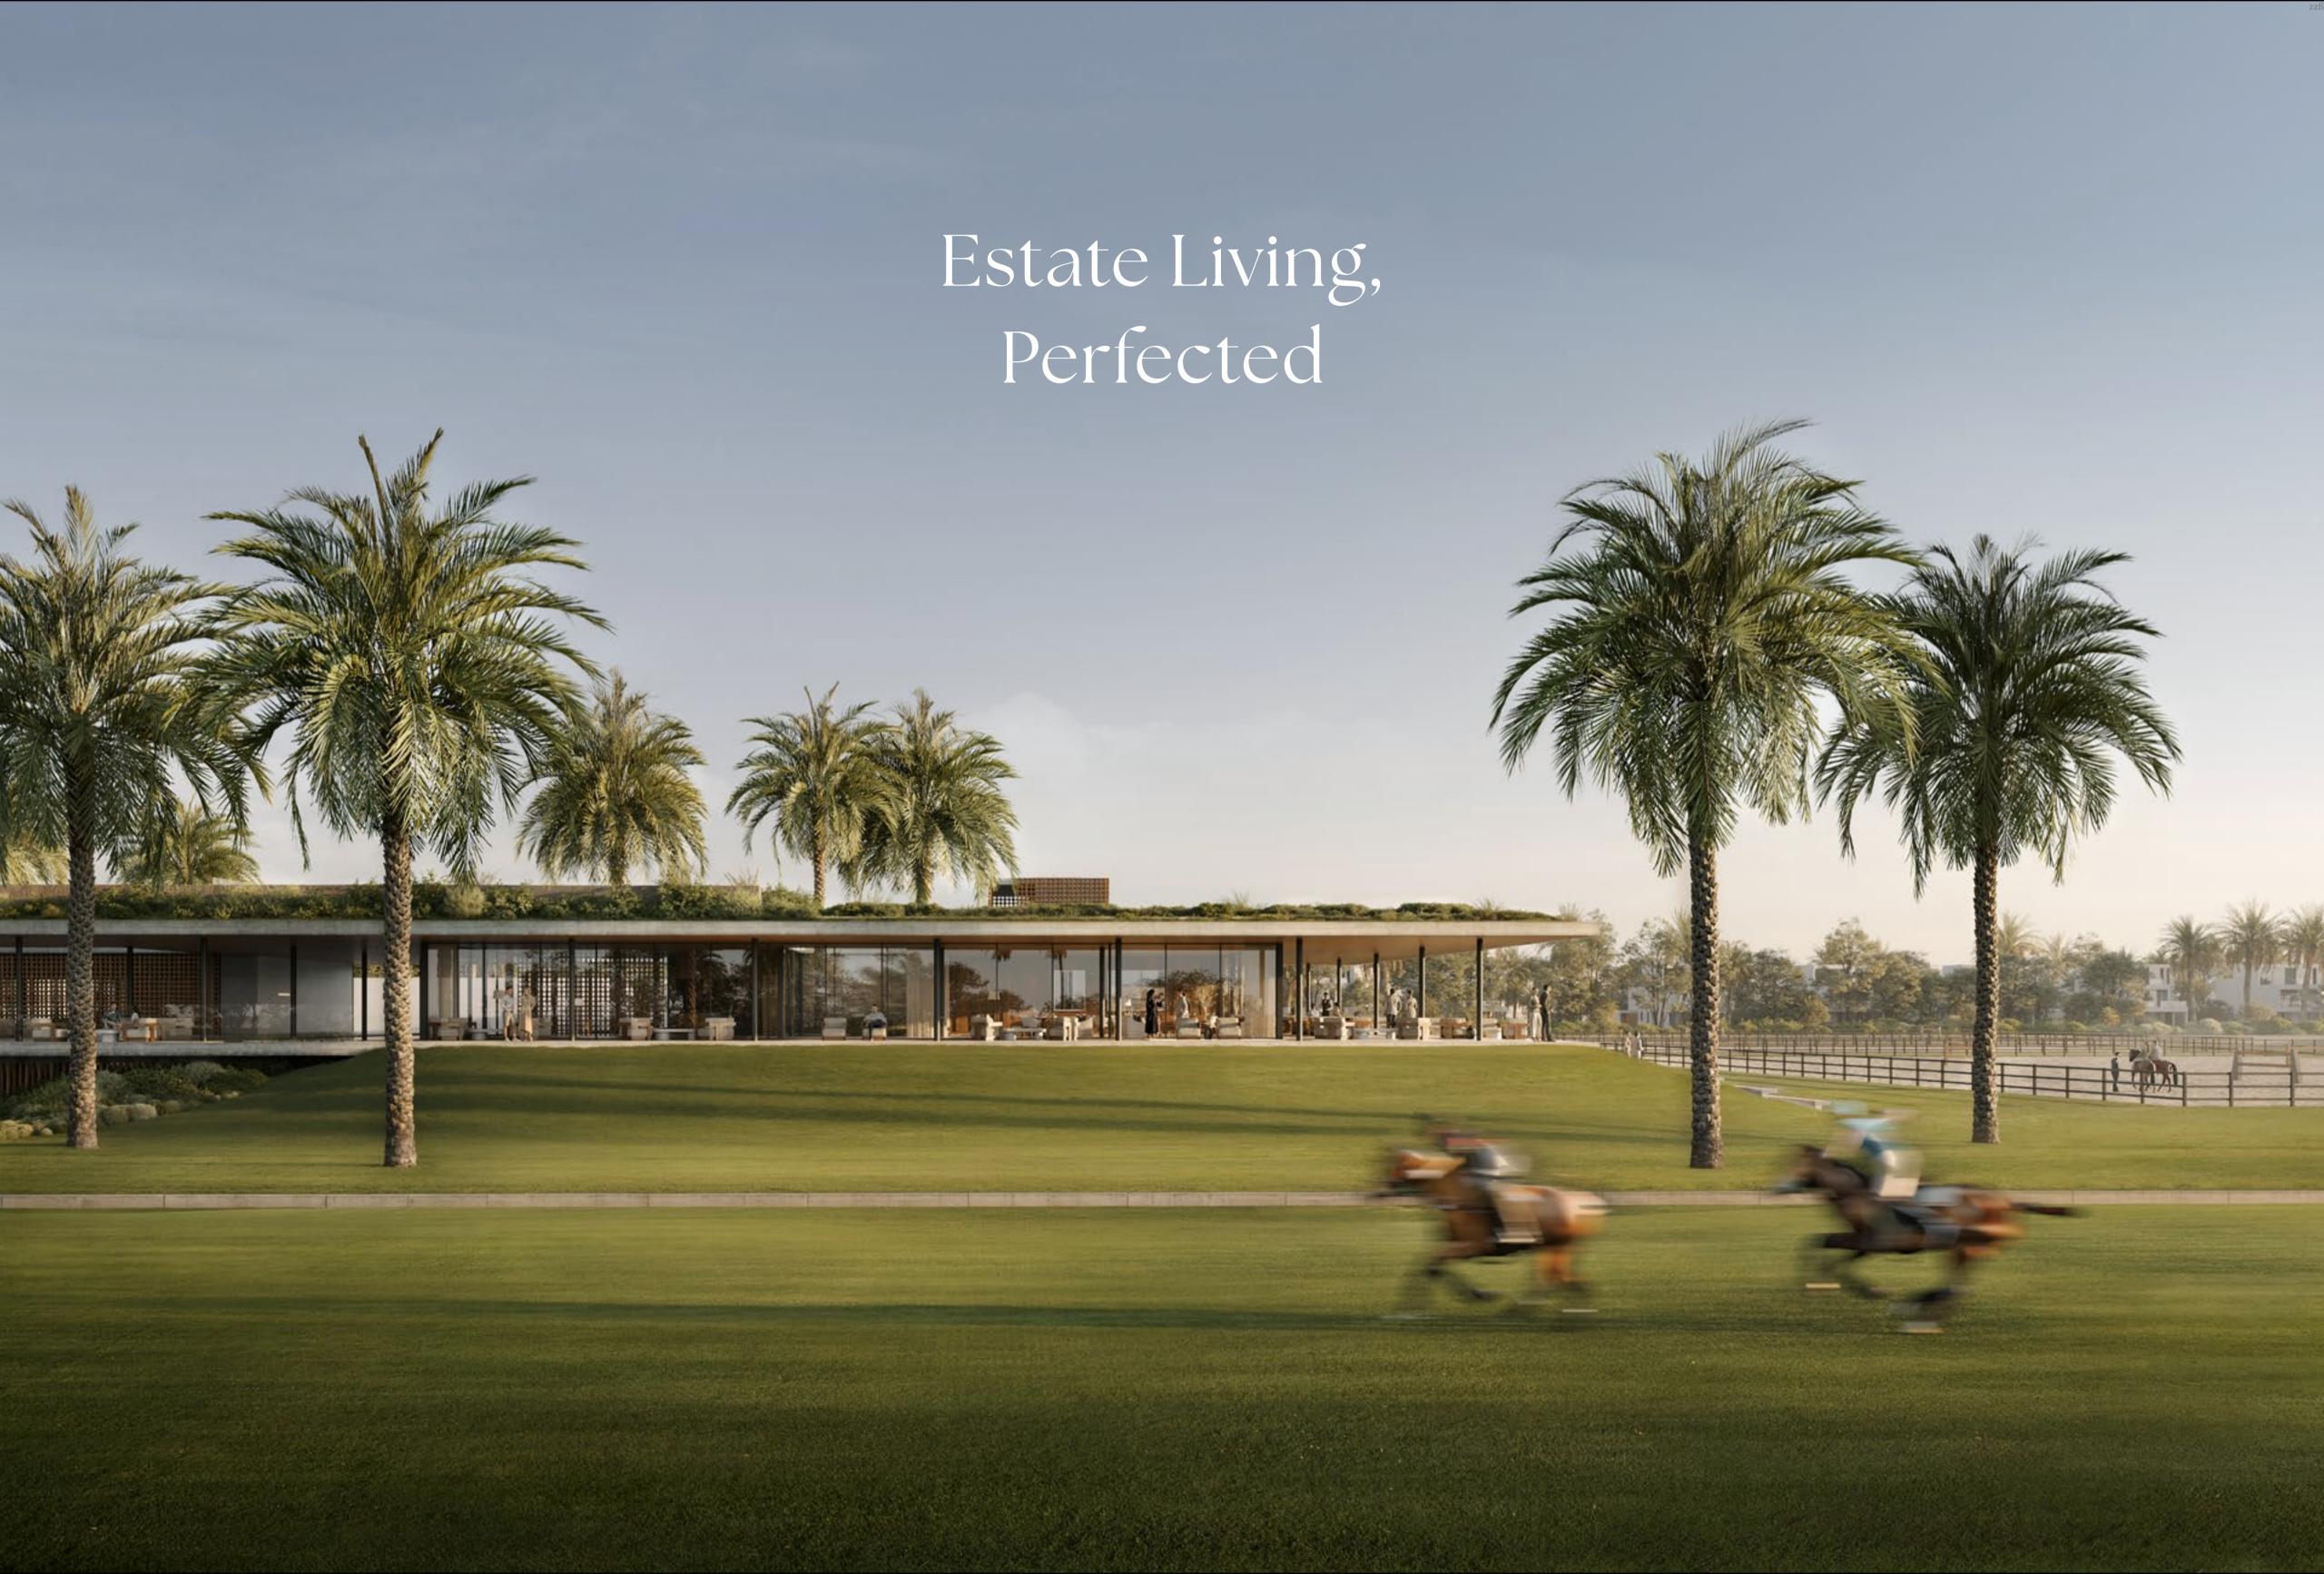

### The Green Core

Situated in the heart of the masterplan, the Green Core is placed within a close proximity to Selvara. It serves a dual-purpose – to enhance the aesthetic appeal and promote a sense of community and connection to nature. The Green Core comprises of three Polo Fields, a luxurious Clubhouse and private Stables.

The Clubhouse

The Stables

The Polo Fields

## Crafted for Belonging

Located in the Green Core; The Clubhouse rises as a striking architectural emblem—its strong, clean designs echo the strength and elegance of polo.

ELVARA \_\_\_\_\_\_