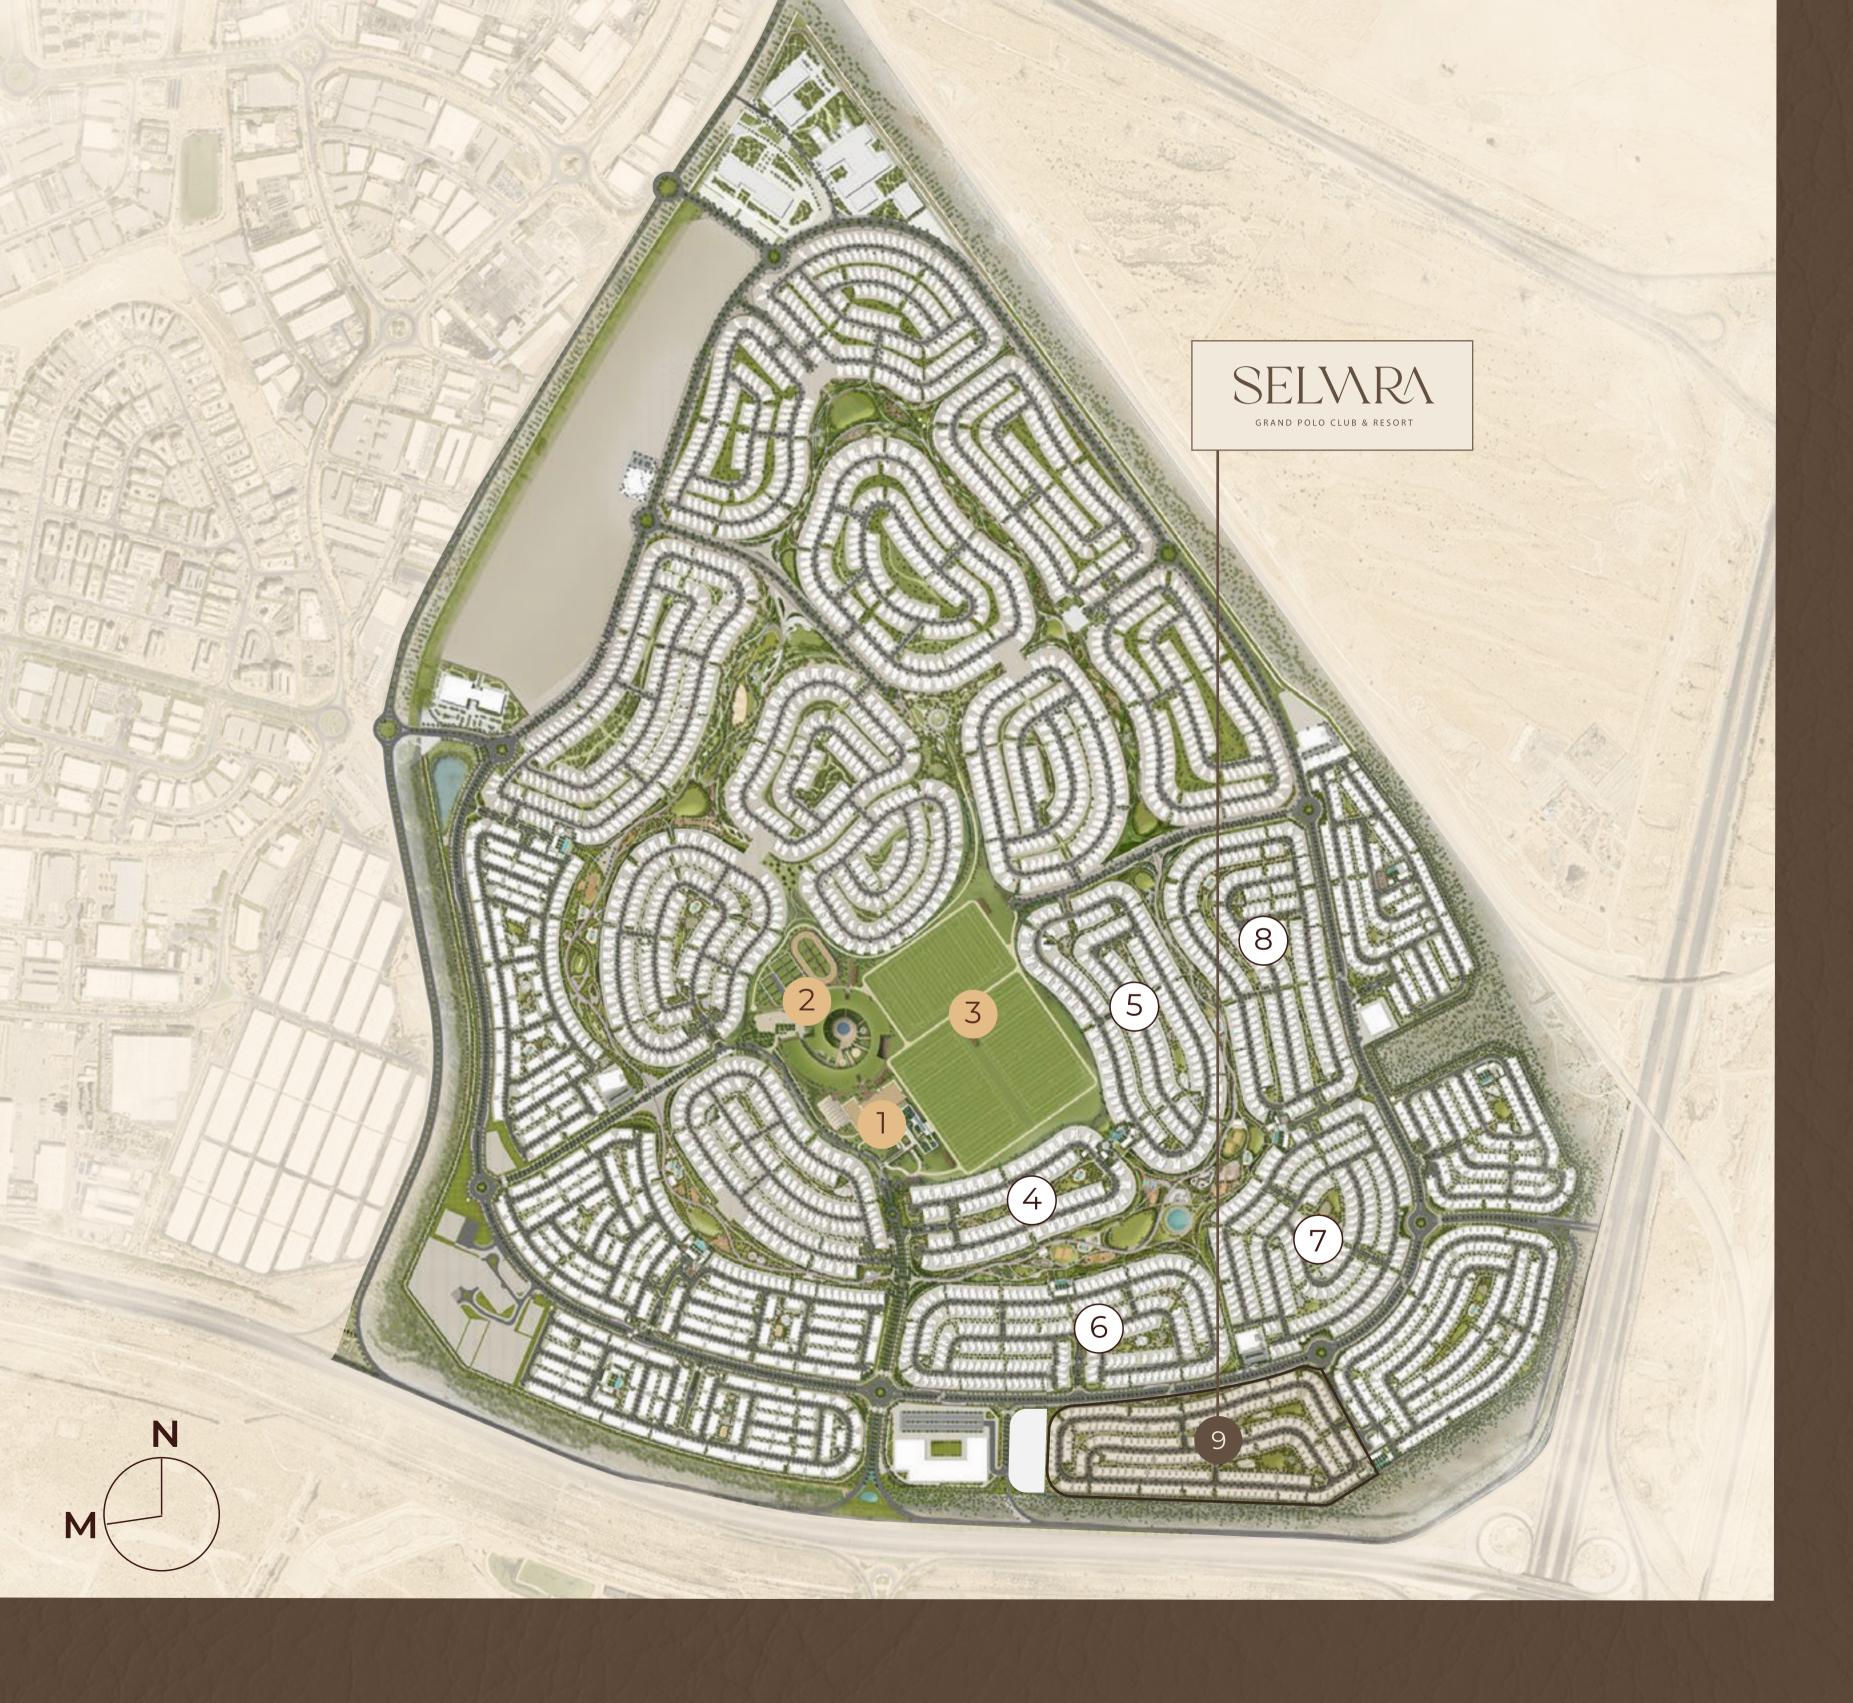

Sculpted to echo its lineage, each residence balances framed forms with muted palettes. Here, beauty is effortless, and serenity is simply lived.

- The Clubhouse
- 2 The Stables
- The Polo Fields
- (4) Chevalia Estate
- 5 Chevalia Fields
- 6 Montura
- (7) Montura 2
- 8) Montura 3
- 9) Selvara

### The Green Core

Situated in the heart of the masterplan, the Green Core is placed within a close proximity to Selvara. It serves a dual-purpose – to enhance the aesthetic appeal and promote a sense of community and connection to nature. The Green Core comprises of three Polo Fields, a luxurious Clubhouse and private Stables.

The Clubhouse

The Stables

The Polo Fields

## Crafted for Belonging

Located in the Green Core; The Clubhouse rises as a striking architectural emblem—its strong, clean designs echo the strength and elegance of polo.

ELVARA \_\_\_\_\_\_