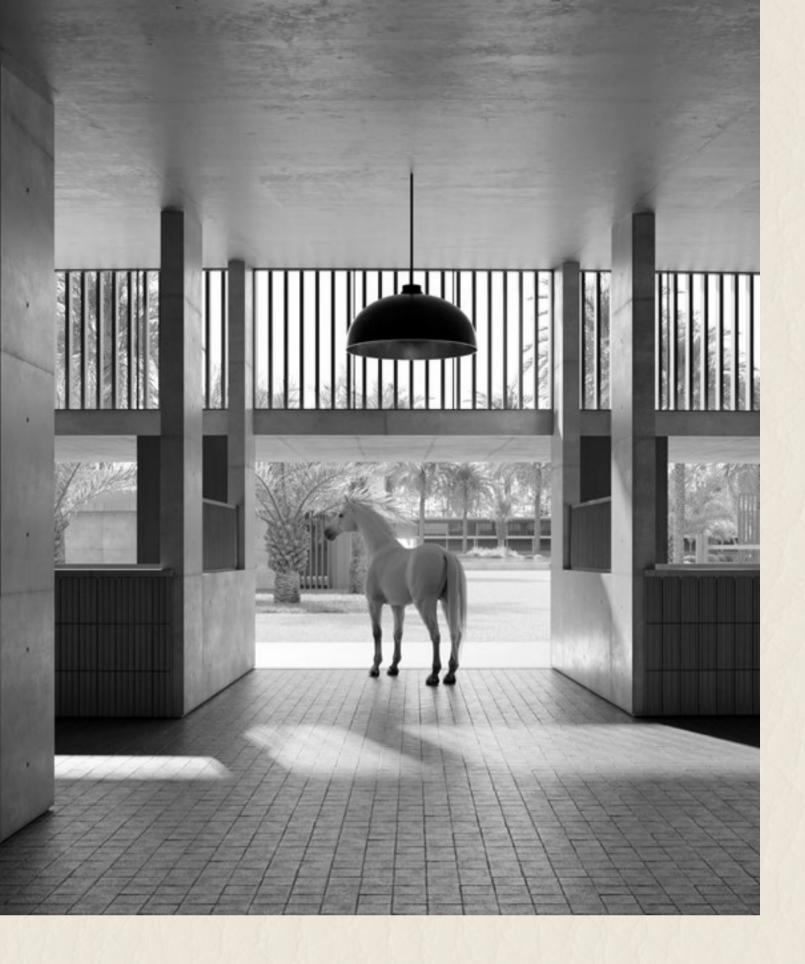

### The Green Core

Situated in the heart of the masterplan, the Green Core is placed within a close proximity to Selvara. It serves a dual-purpose – to enhance the aesthetic appeal and promote a sense of community and connection to nature. The Green Core comprises of three Polo Fields, a luxurious Clubhouse and private Stables.

The Clubhouse

The Stables

The Polo Fields

## Crafted for Belonging

Located in the Green Core; The Clubhouse rises as a striking architectural emblem—its strong, clean designs echo the strength and elegance of polo.

ELVARA \_\_\_\_\_\_