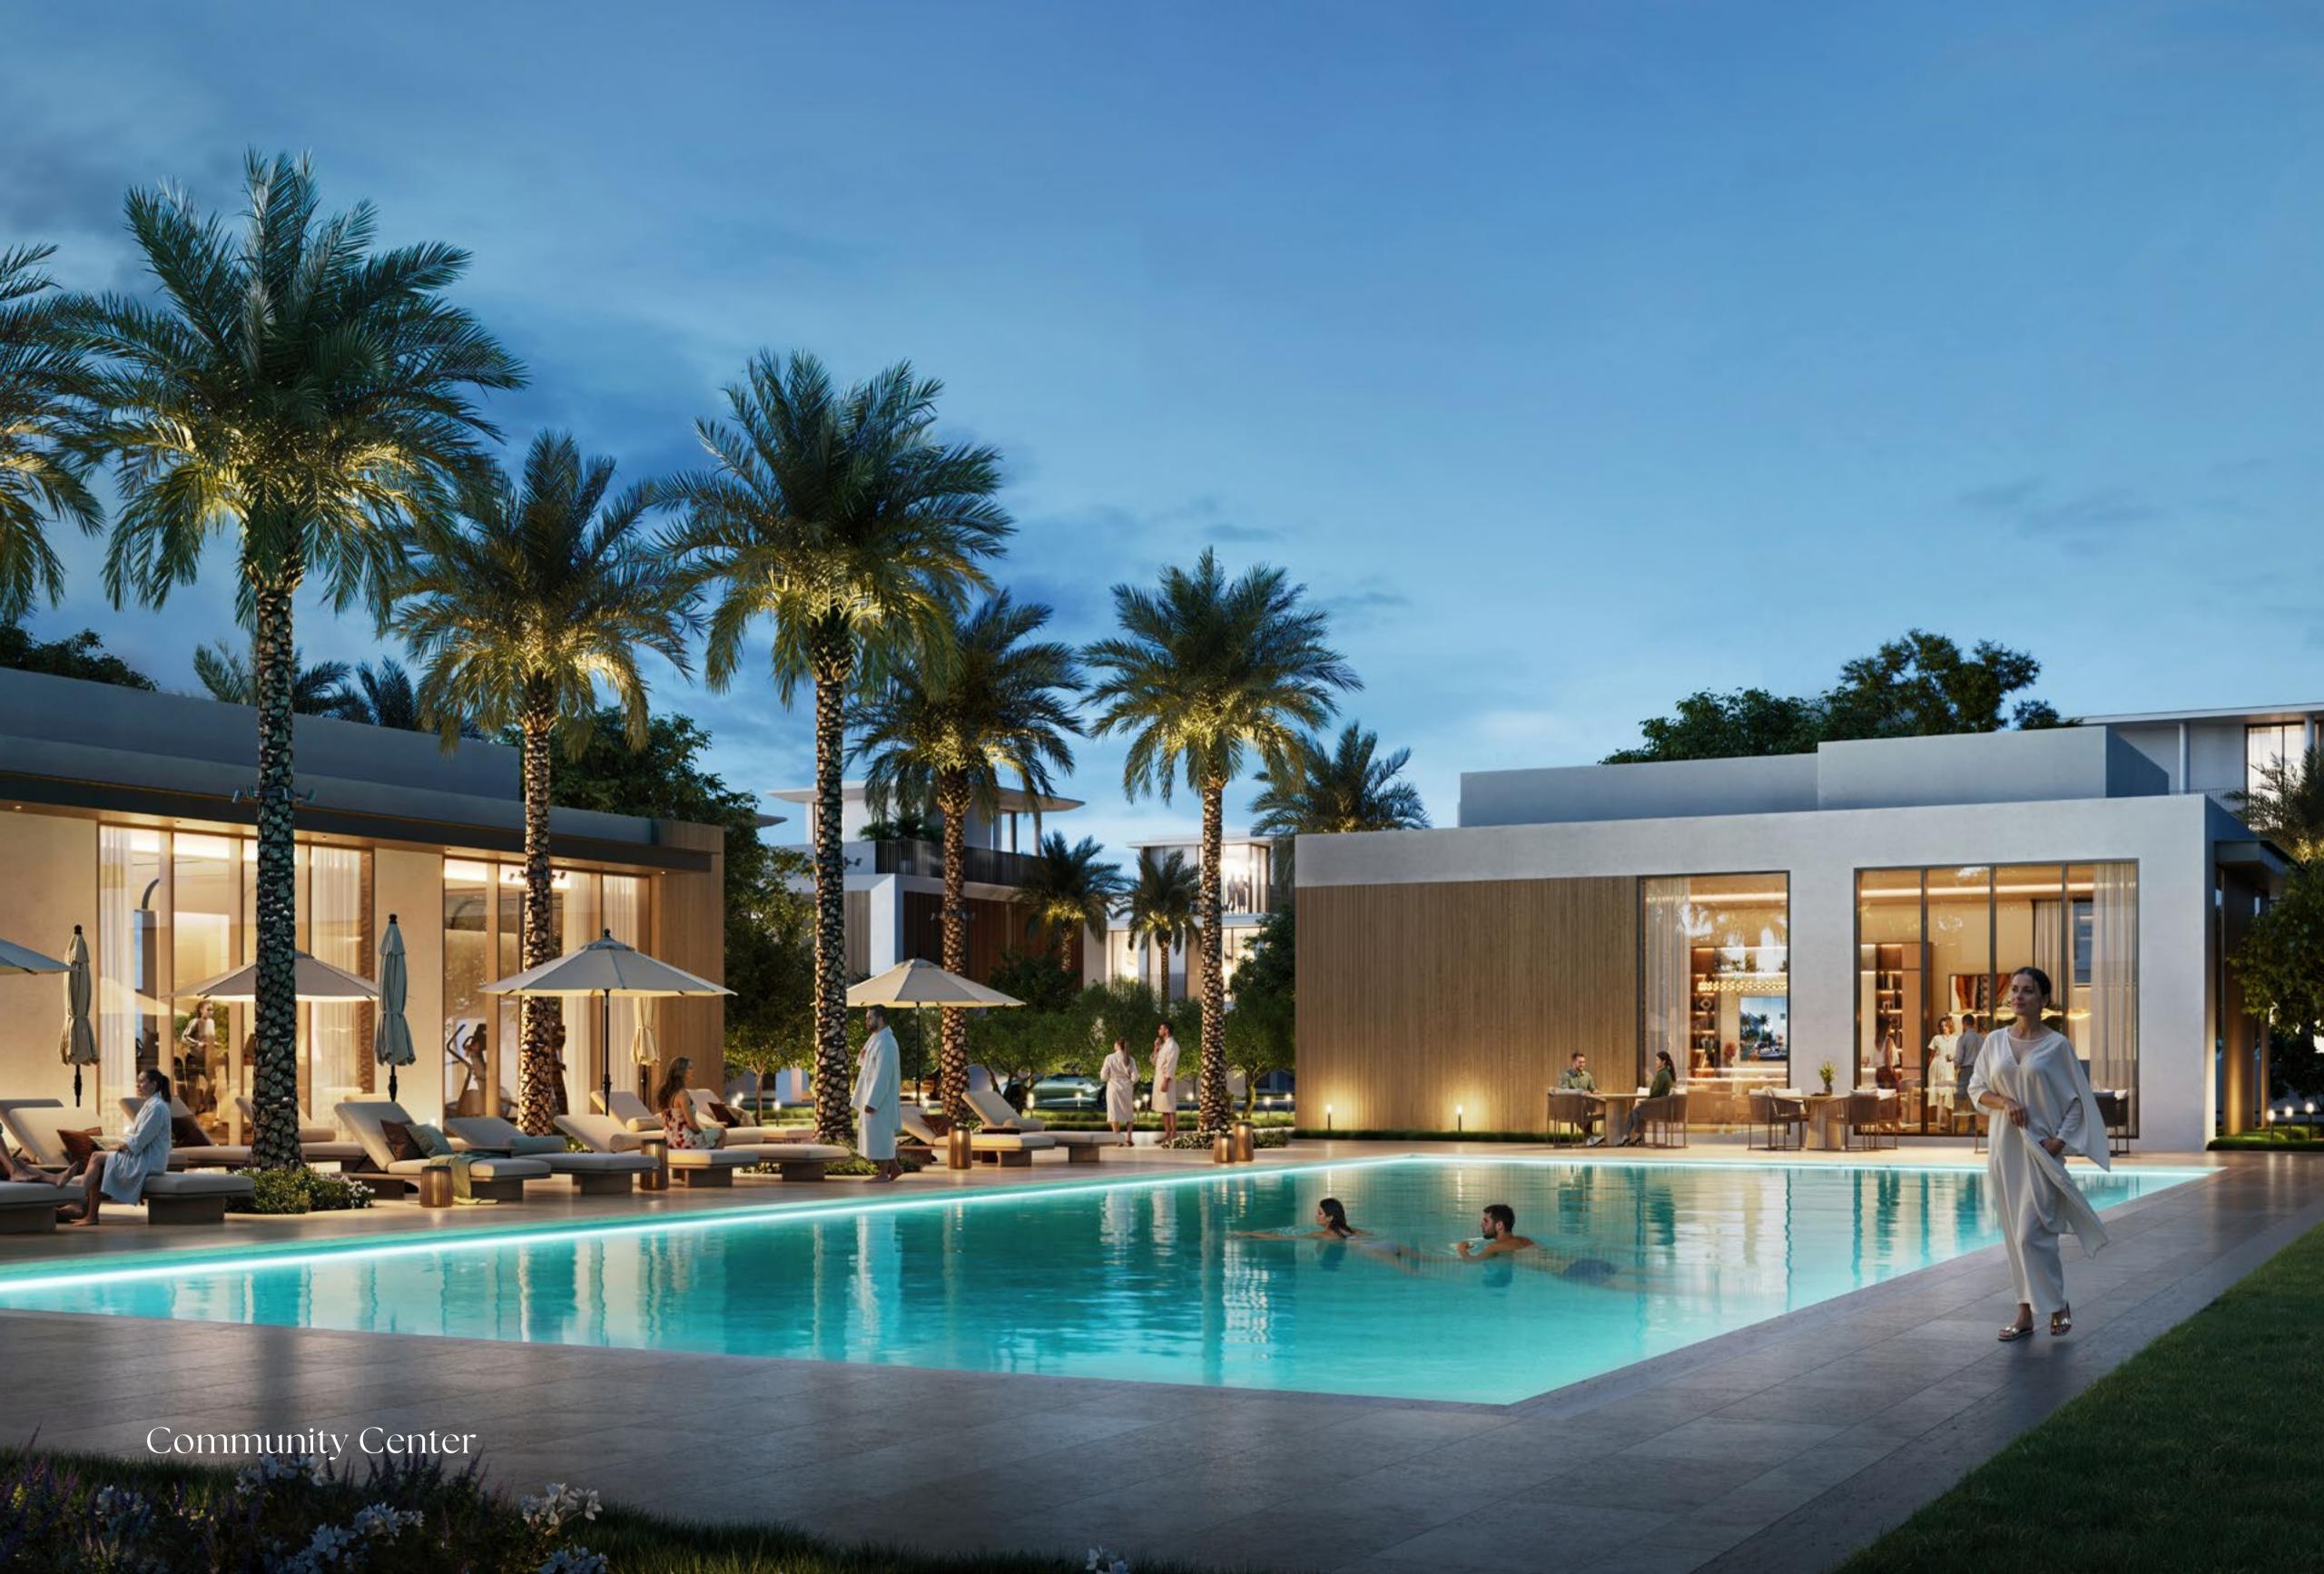

#### Realm of Leisurely Pursuit

Lush Communal

### The Green Core

Situated in the heart of the masterplan, the Green Core is placed within a close proximity to Selvara. It serves a dual-purpose – to enhance the aesthetic appeal and promote a sense of community and connection to nature. The Green Core comprises of three Polo Fields, a luxurious Clubhouse and private Stables.

## Crafted for Belonging

Located in the Green Core; The Clubhouse rises as a striking architectural emblem—its strong, clean designs echo the strength and elegance of polo.

ELVARA \_\_\_\_\_\_