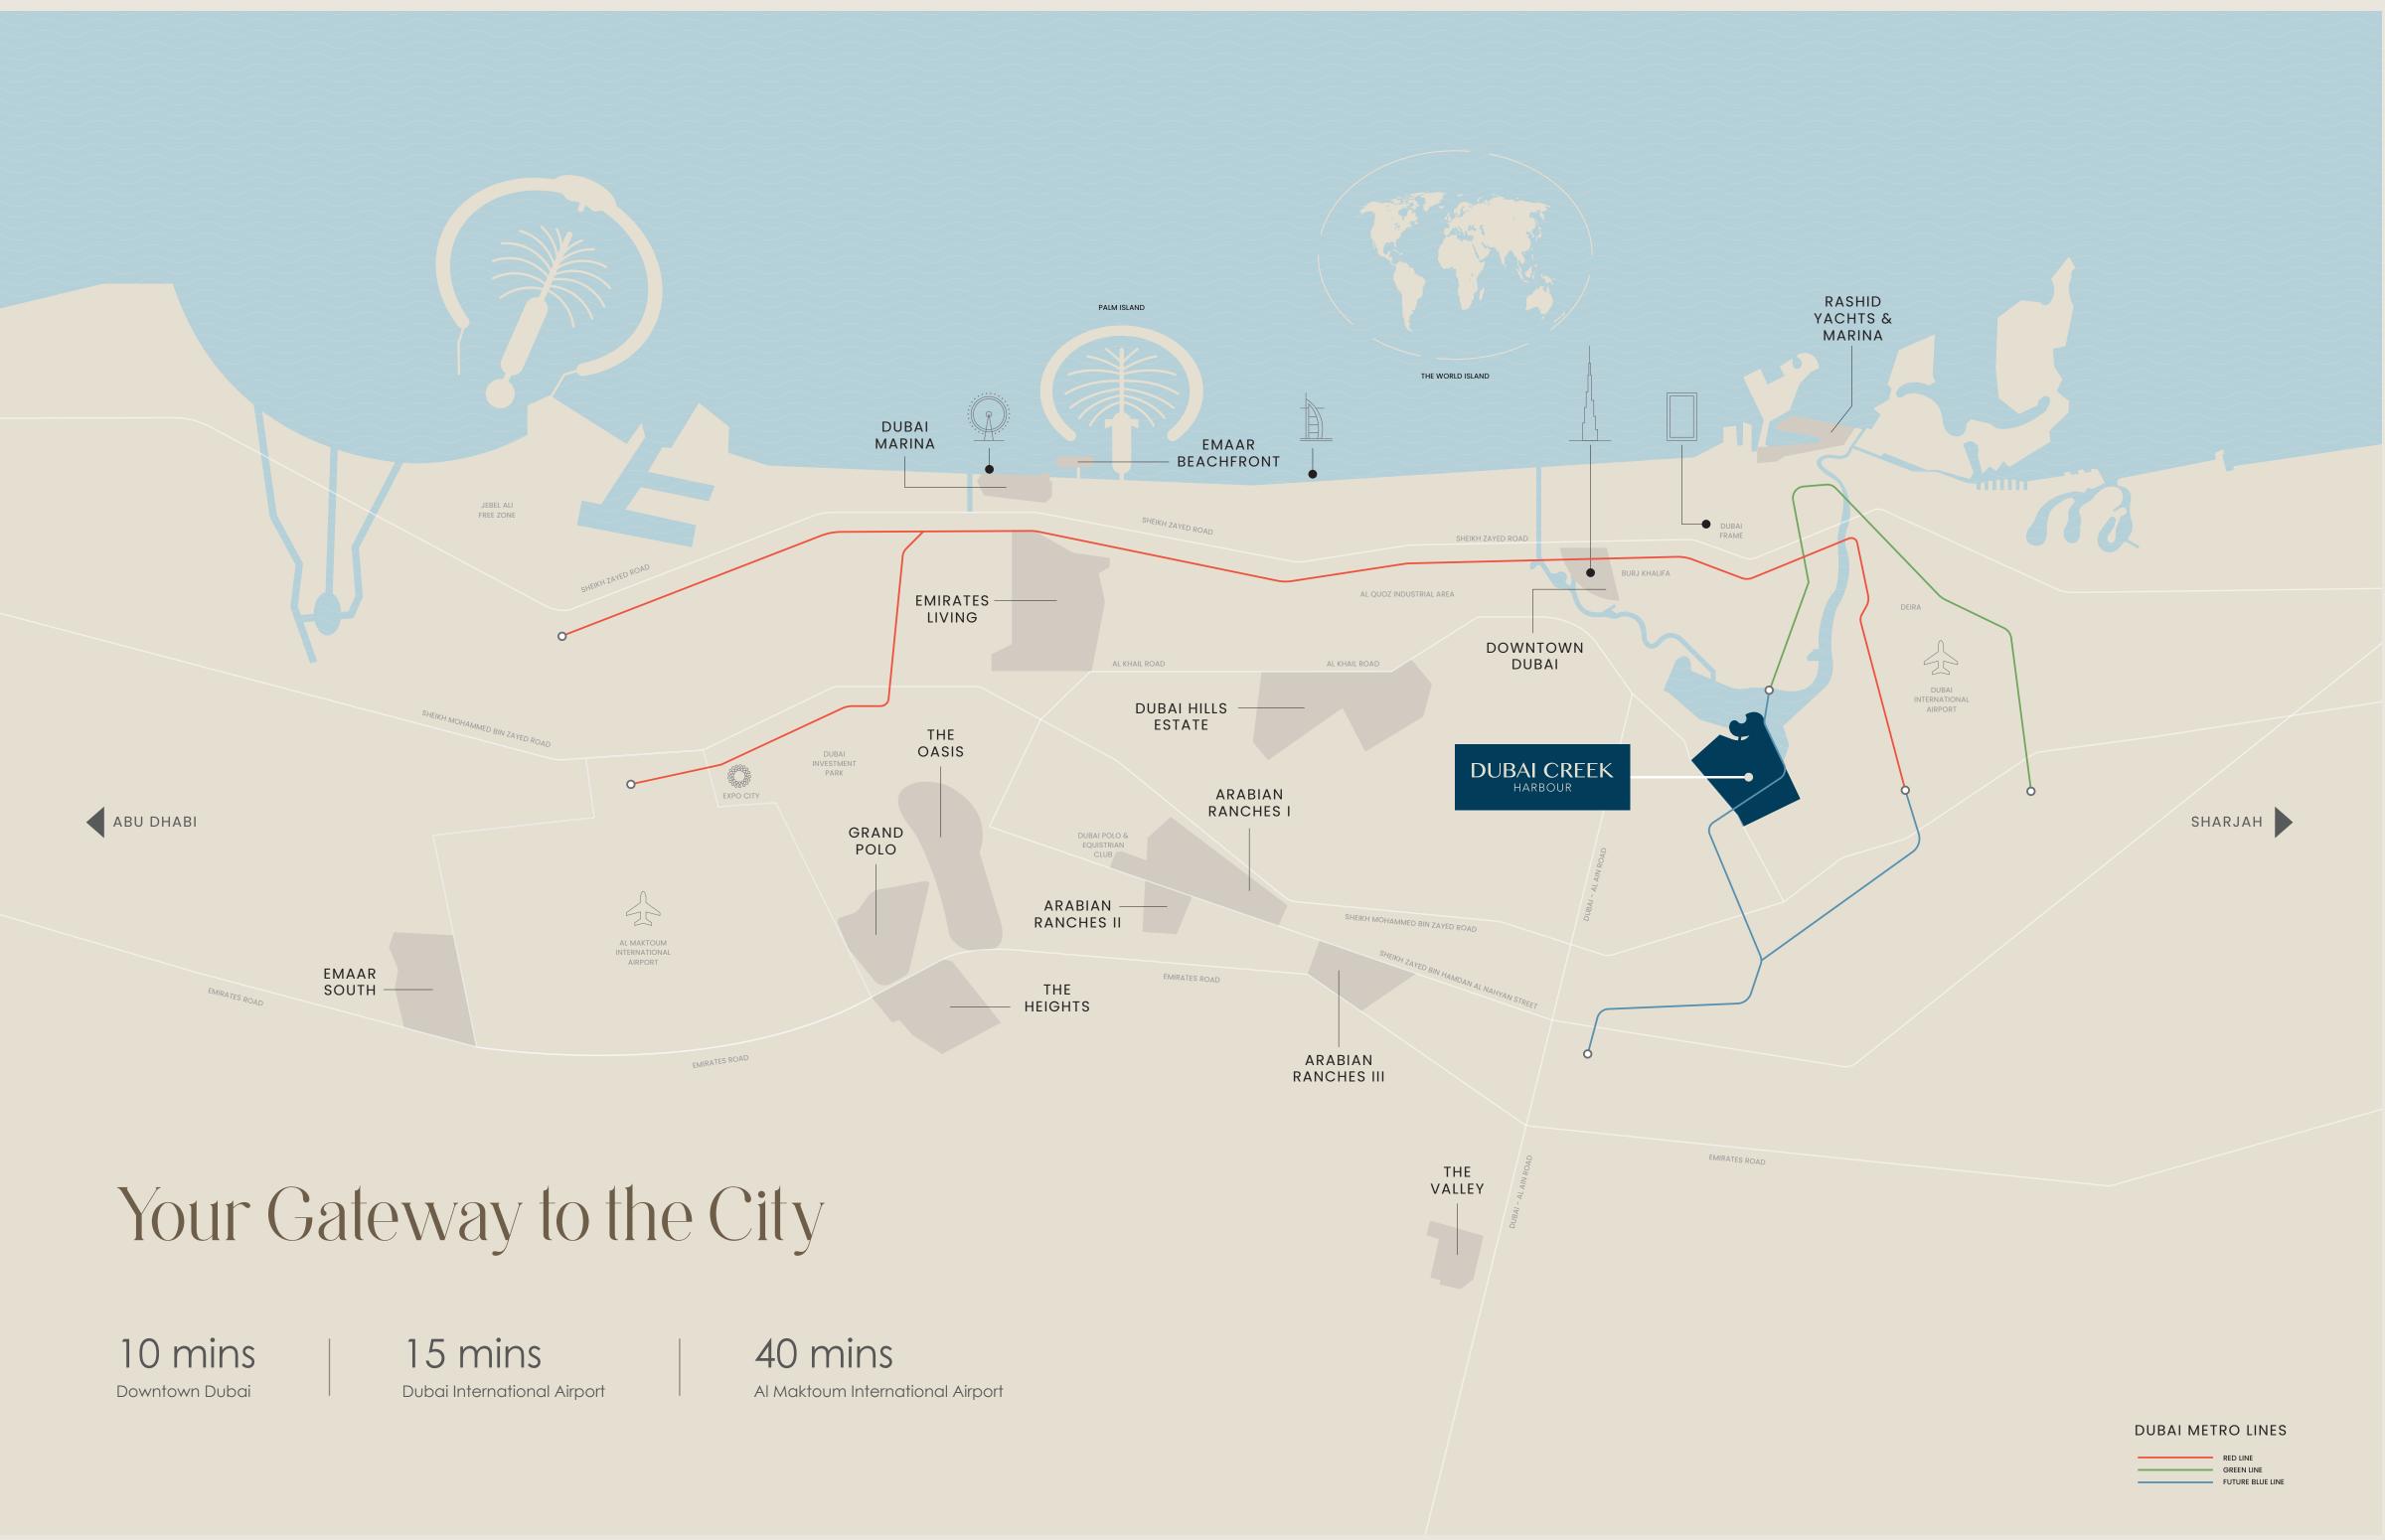

#### Convenient Connectivity

The upcoming new Blue Line Metro will place Dubai Creek Harbour at the nexus of culture, leisure, and city life. From spontaneous Downtown dinners to breezy beach days, it sets out to bring the best of Dubai within easy reach. This is more than a home; it's your front-row seat to the future of connected urban living, right here in the heart of it all.