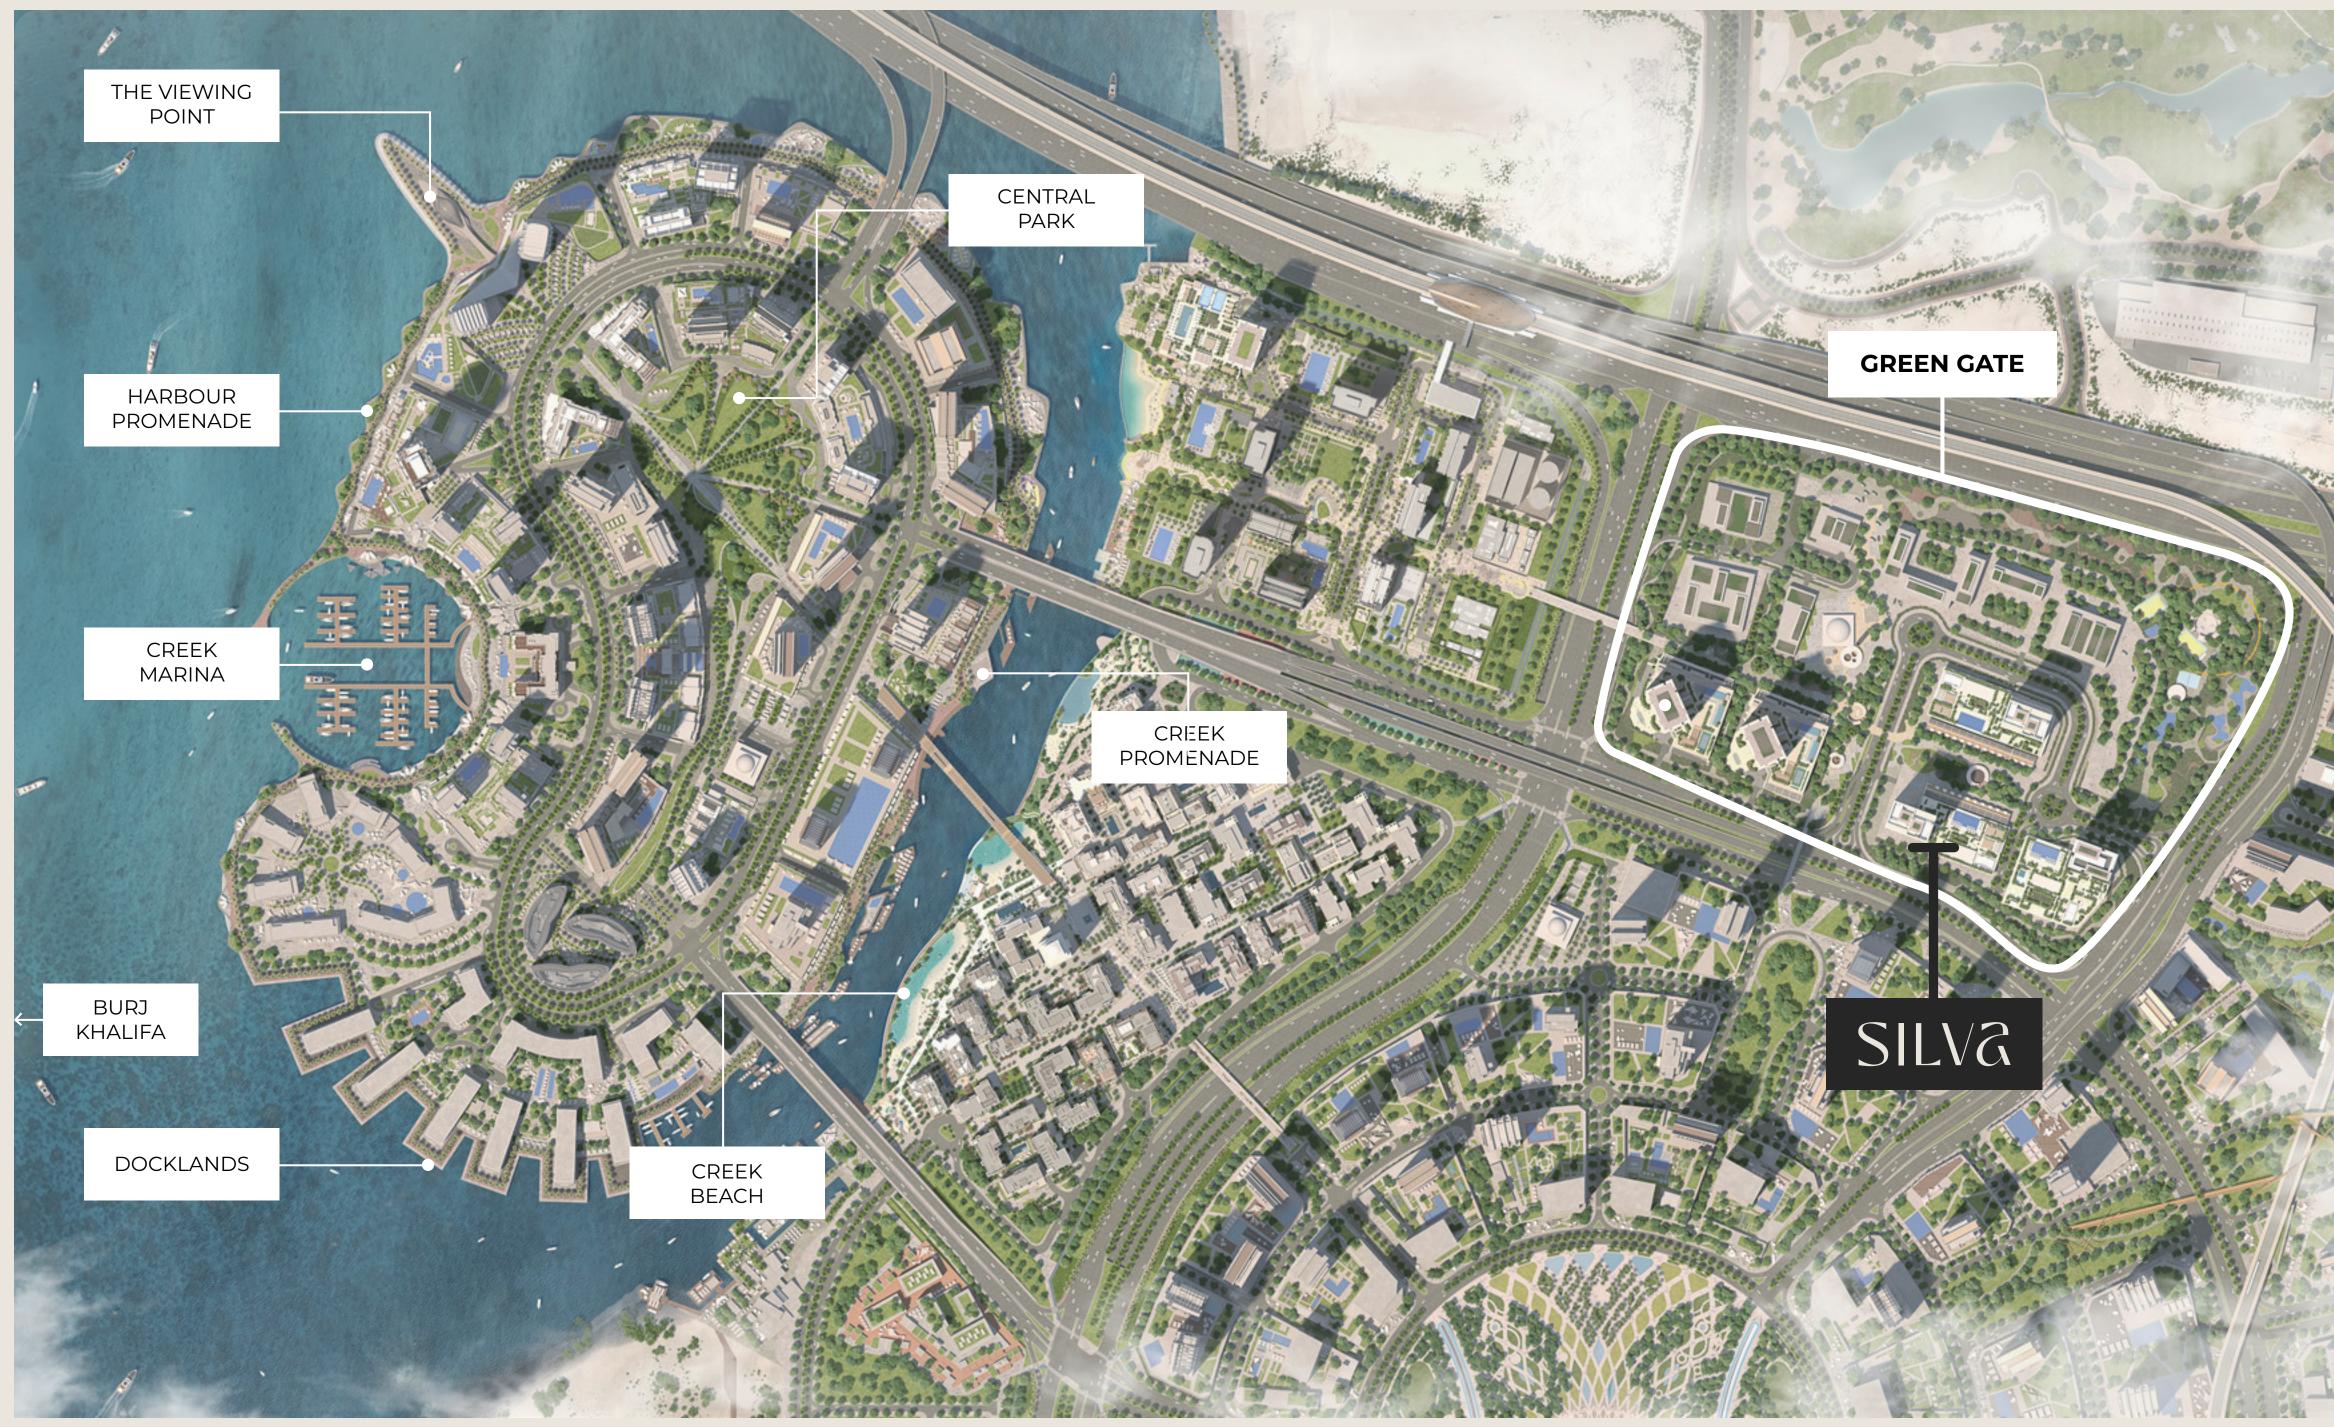

DUBAI CREEK HARBOUR

### The Future of Waterfront Living

Dubai Creek Harbour is a unique waterfront enclave where contemporary luxury, serene nature and innovation come together. Its striking architectural marvels are enhanced by its proximity to the Ras Al Khor Wildlife Reserve, renowned for its rich biodiversity, including flamingos. The hub offers a dynamic blend of culture, commerce, and tranquillity—shaping the future of urban living.

# Green Gate A Calm Escape

ERFEREES

THE AMENITIES

#### Live in Harmony with Nature

Welcome to Greengate, a hidden gem featuring sprawling gardens and verdant landscapes. This peaceful hub offers the perfect balance—an escape from the city's hustle, yet steps away from world-class shopping, dining, and cultural experiences. It's a place where urban life slows down, inviting you to breathe and recharge.